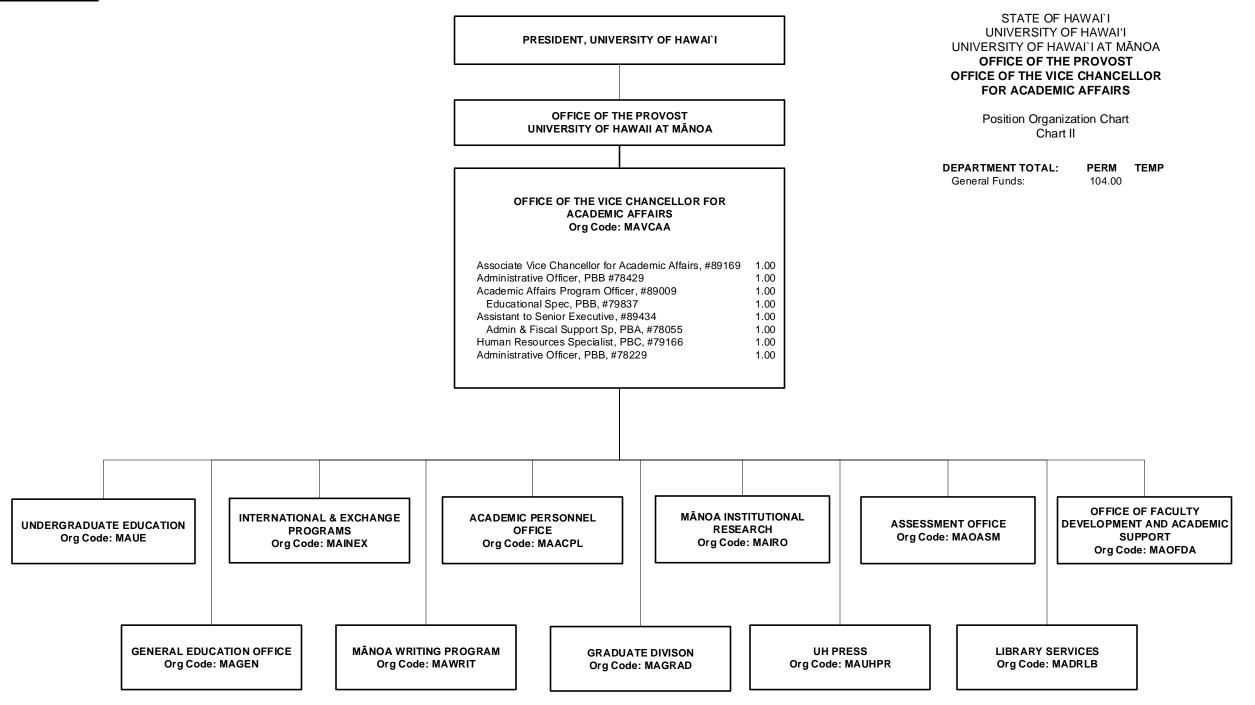

STATE OF HAWAI'I UNIVERSITY OF HAWAI'I UNIVERSITY OF HAWAI'I AT MĀNOA OFFICE OF THE PROVOST OFFICE OF THE VICE CHANCELLOR FOR ACADEMIC AFFAIRS UNDERGRADUATE EDUCATION

> Position Organization Chart Chart II-A