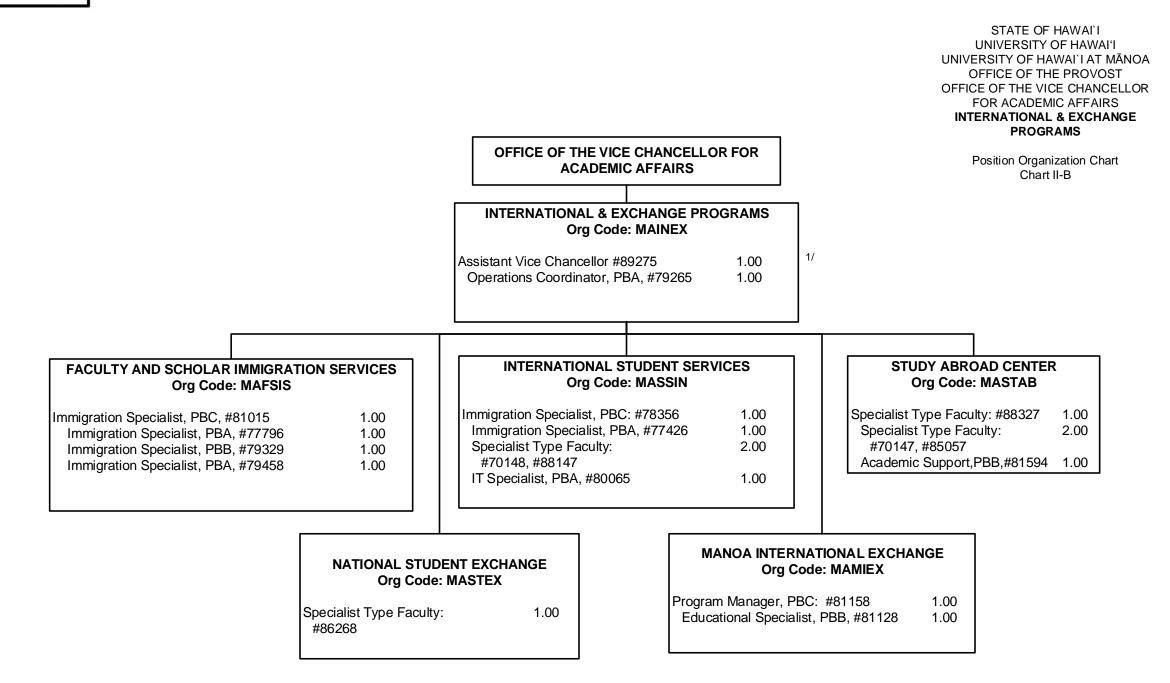

STATE OF HAWAI'I UNIVERSITY OF HAWAI'I UNIVERSITY OF HAWAI'I AT MĀNOA OFFICE OF THE PROVOST OFFICE OF THE VICE CHANCELLOR FOR ACADEMIC AFFAIRS UNDERGRADUATE EDUCATION

> Position Organization Chart Chart II-A





STATE OF HAWAI'I UNIVERSITY OF HAWAI'I UNIVERSITY OF HAWAI'I AT MĀNOA OFFICE OF THE PROVOST OFFICE OF THE VICE CHANCELLOR FOR ACADEMIC AFFAIRS ACADEMIC PERSONNEL OFFICE

> Position Organization Chart Chart II-C

| OFFICE OF THE VICE CHANCELLO<br>ACADEMIC AFFAIRS                                                                                                                                          | R FOR                                |
|-------------------------------------------------------------------------------------------------------------------------------------------------------------------------------------------|--------------------------------------|
|