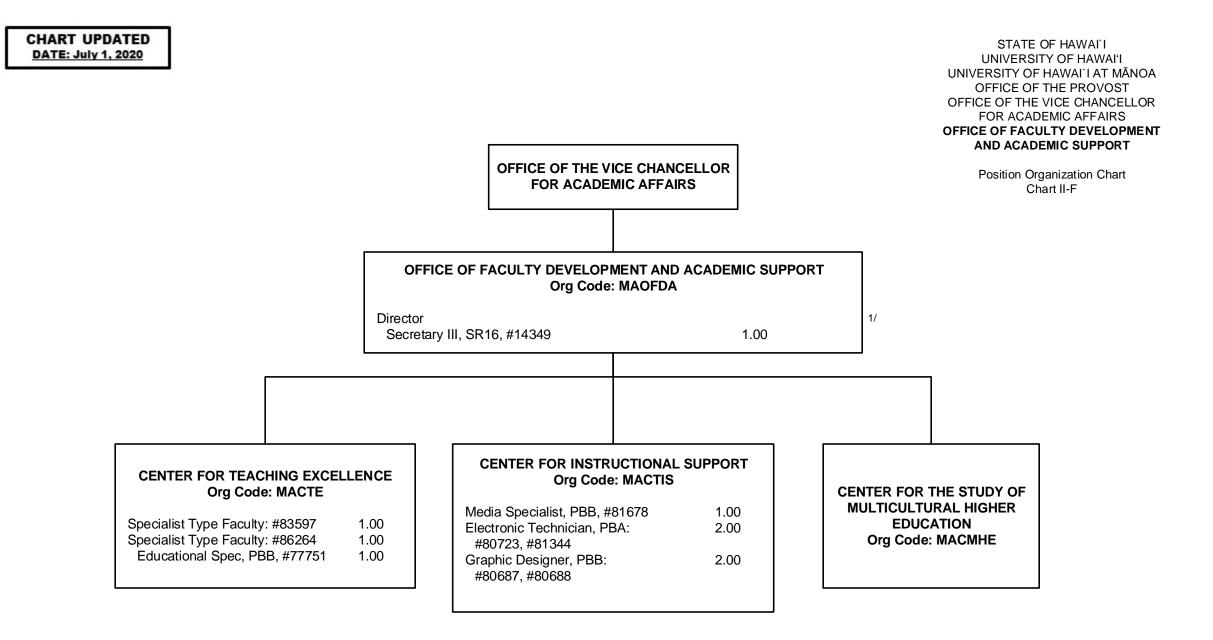

-----------------------------------------------------------------------|--------------------------------------|
|                                                                                                                                                                                           |                                      |
| ACADEMIC PERSONNEL OFFIC<br>Org Code: MAACPL                                                                                                                                              | CE                                   |
| Asst Vice Chancellor, #89214<br>Admin & Fiscal Supp Spec, PBA, #79601<br>IT Specialist, PBB #78914<br>Academic Affairs Program Officer, #89556<br>Human Resources Specialist, PBB, #77171 | 1.00<br>1.00<br>1.00<br>1.00<br>1.00 |



STATE OF HAWAI'I UNIVERSITY OF HAWAI'I UNIVERSITY OF HAWAI'I AT MĀNOA OFFICE OF THE PROVOST OFFICE OF THE VICE CHANCELLOR FOR ACADEMIC AFFAIRS **ASSESSMENT OFFICE** 

> Position Organization Chart Chart II-E



STATE OF HAWAI'I UNIVERSITY OF HAWAI'I UNIVERSITY OF HAWAI'I AT MĀNOA OFFICE OF THE PROVOST OFFICE OF THE VICE CHANCELLOR FOR ACADEMIC AFFAIRS **MĀNOA INSTITUTIONAL RESEARCH** 

> Position Organization Chart Chart II-D



STATE OF HAWAI'I UNIVERSITY OF HAWAI'I UNIVERSITY OF HAWAI'I AT MĀNOA OFFICE OF THE PROVOST OFFICE OF THE VICE CHANCELLOR FOR ACADEMIC AFFAIRS GENERAL EDUCATION OFFICE

> Position Organization Chart Chart II-G



STATE OF HAWAI'I UNIVERSITY OF HAWAI'I UNIVERSITY OF HAWAI'I AT MĀNOA OFFICE OF THE PROVOST OFFICE OF THE VICE CHANCELLOR FOR ACADEMIC AFFAIRS **MĀNOA W