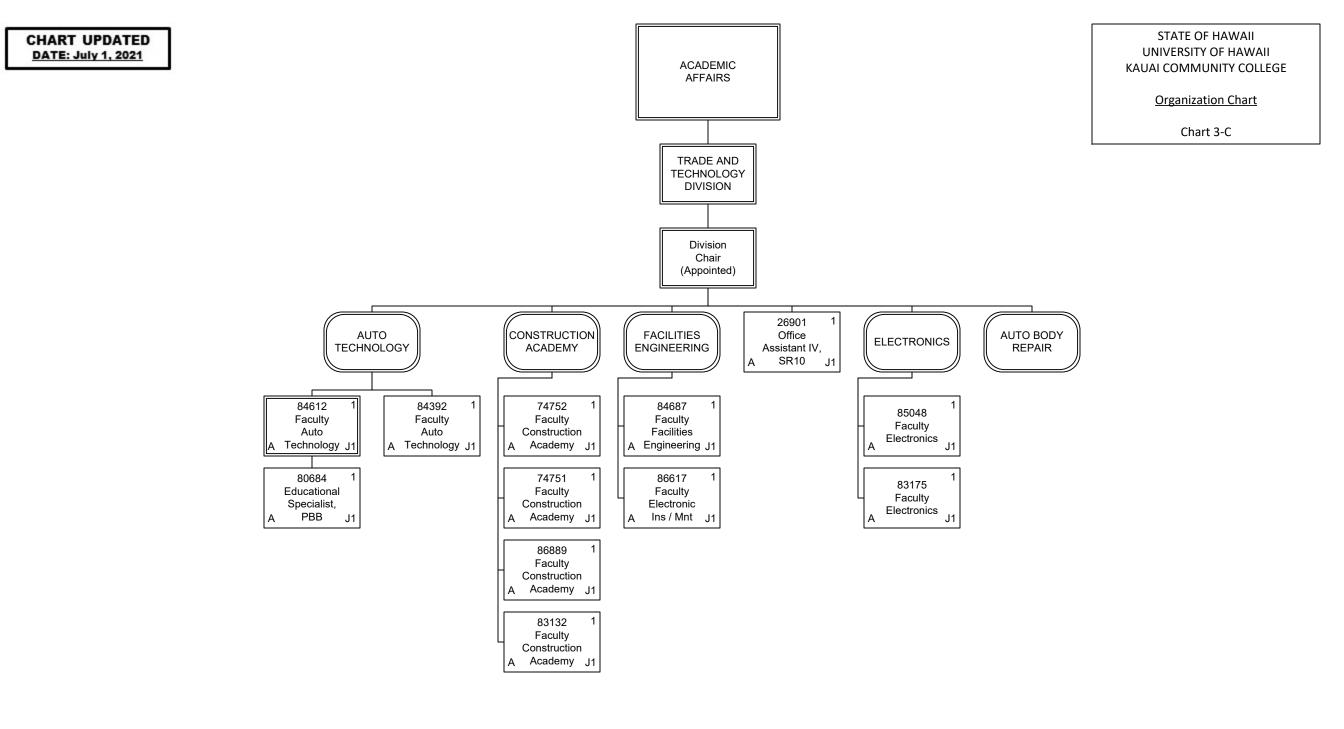

| Permanent          | 157.50 |
|--------------------|--------|
| General Fund       | 157.50 |
| Temporary          | 1.00   |
| General Fund       | 1.00   |
| <b>Grand Total</b> | 158.50 |



| Permanent    | 3.00 |
|--------------|------|
| General Fund | 3.00 |
| Grand Total  | 3.00 |



| Permanent    | 4.00 |
|--------------|------|
| General Fund | 4.00 |
| Temporary    | 1.00 |
| General Fund | 1.00 |
| Grand Total  | 5.00 |







| Permanent    | 12.00 |
|--------------|-------|
| General Fund | 12.00 |
| Grand Total  | 12.00 |



| Permanent    | 12.00 |
|--------------|-------|
| General Fund | 12.00 |
| Grand Total  | 12.00 |



| Permanent    | 10.00 |
|--------------|-------|
| General Fund | 10.00 |
| Grand Total  | 10.00 |





| Permanent    | 2.00 |
|--------------|------|
| General Fund | 2.00 |
| Grand Total  | 2.00 |







Organization Chart

Chart 5-A

| Permanent    | 12.00 |
|--------------|-------|
| General Fund | 12.00 |
| Grand Total  | 12.00 |



 Permanent
 26.50

 General Fund
 26.50

 Grand Total
 26.50



| Permanent    | 8.00 |
|--------------|------|
| General Fund | 8.00 |
| Grand Total  | 8.00 |



| Permanent    | 8.00 |
|--------------|------|
| General Fund | 8.00 |
| Grand Total