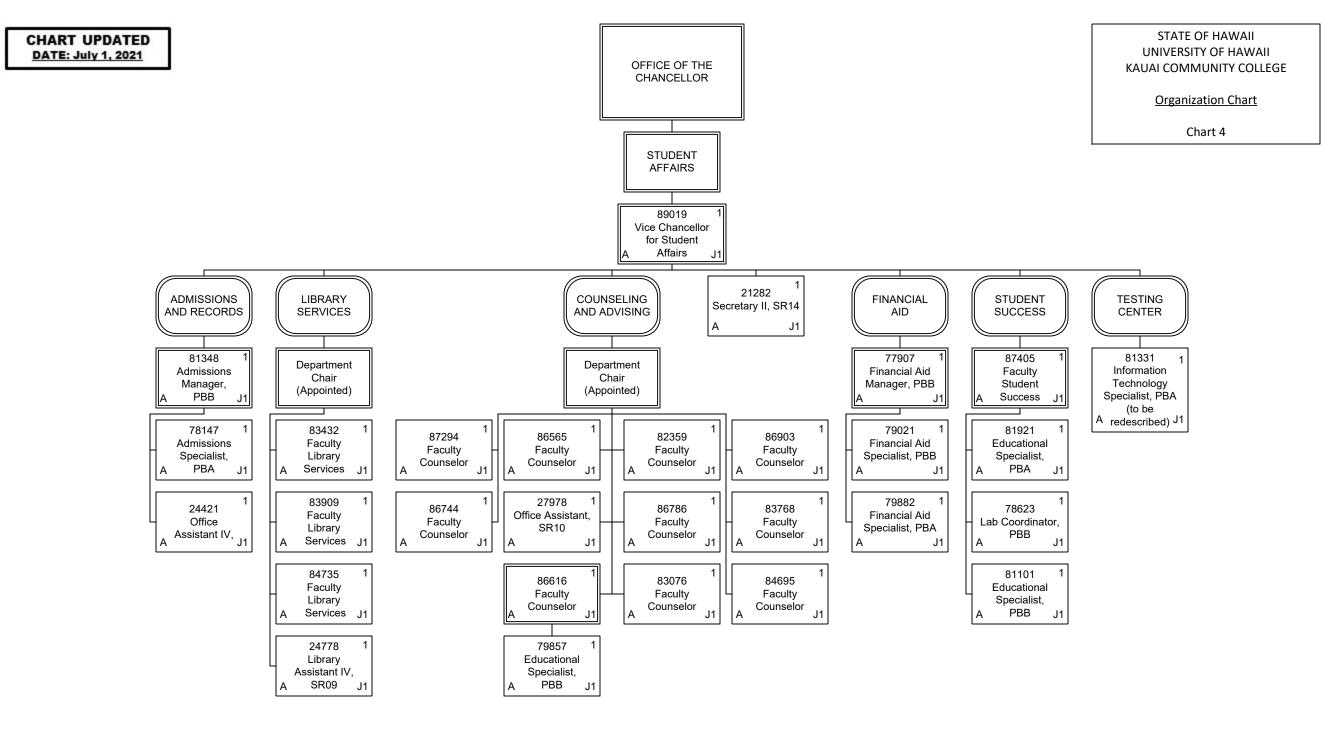

| Permanent          | 157.50 |
|--------------------|--------|
| General Fund       | 157.50 |
| Temporary          | 1.00   |
| General Fund       | 1.00   |
| <b>Grand Total</b> | 158.50 |

| Permanent    | 3.00 |
|--------------|------|
| General Fund | 3.00 |
| Grand Total  | 3.00 |

| Permanent    | 4.00 |
|--------------|------|
| General Fund | 4.00 |
| Temporary    | 1.00 |
| General Fund | 1.00 |
| Grand Total  | 5.00 |

| Permanent    | 12.00 |
|--------------|-------|
| General Fund | 12.00 |
| Grand Total  | 12.00 |

| Permanent    | 12.00 |
|--------------|-------|
| General Fund | 12.00 |
| Grand Total  | 12.00 |

| Permanent    | 10.00 |
|--------------|-------|
| General Fund | 10.00 |
| Grand Total  | 10.00 |

| Permanent    | 2.00 |
|--------------|------|
| General Fund | 2.00 |
| Grand Total  | 2.00 |