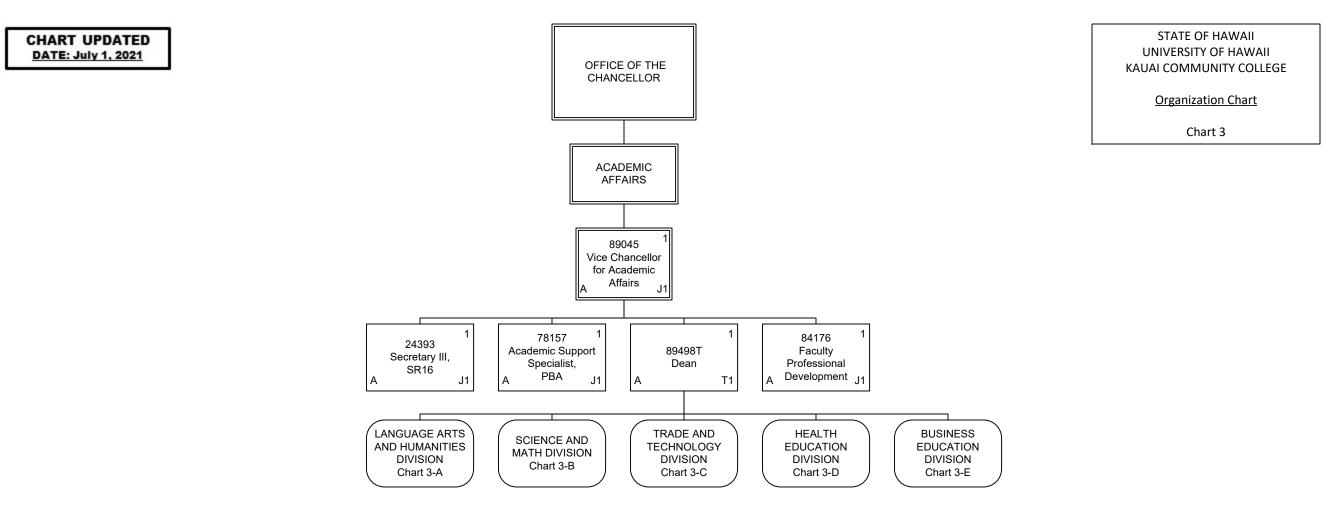

| Permanent          | 157.50 |
|--------------------|--------|
| General Fund       | 157.50 |
| Temporary          | 1.00   |
| General Fund       | 1.00   |
| <b>Grand Total</b> | 158.50 |



| Permanent    | 3.00 |
|--------------|------|
| General Fund | 3.00 |
| Grand Total  | 3.00 |



| Permanent    | 4.00 |
|--------------|------|
| General Fund | 4.00 |
| Temporary    | 1.00 |
| General Fund | 1.00 |
| Grand Total  | 5.00 |







| Permanent    | 12.00 |
|--------------|-------|
| General Fund | 12.00 |
| Grand Total  | 12.00 |



| Permanent    | 12.00 |
|--------------|-------|
| General Fund | 12.00 |
| Grand Total  | 12.00 |



| Permanent    | 10.00 |
|--------------|-------|
| General Fund | 10.00 |
| Grand Total  | 10.00 |





| Permanent    | 2.00 |
|--------------|------|
| General Fund | 2.00 |
| Grand Total  | 2.00 |







Organization Chart

Chart 5-A

| Permanent    | 12.00 |
|--------------|-------|
| General Fund | 12.00 |
| Grand Total  | 12.00 |



 Permanent
 26.50

 General Fund
 26.50

 Grand Total
 26.50



| Permanent    | 8.00 |
|----------