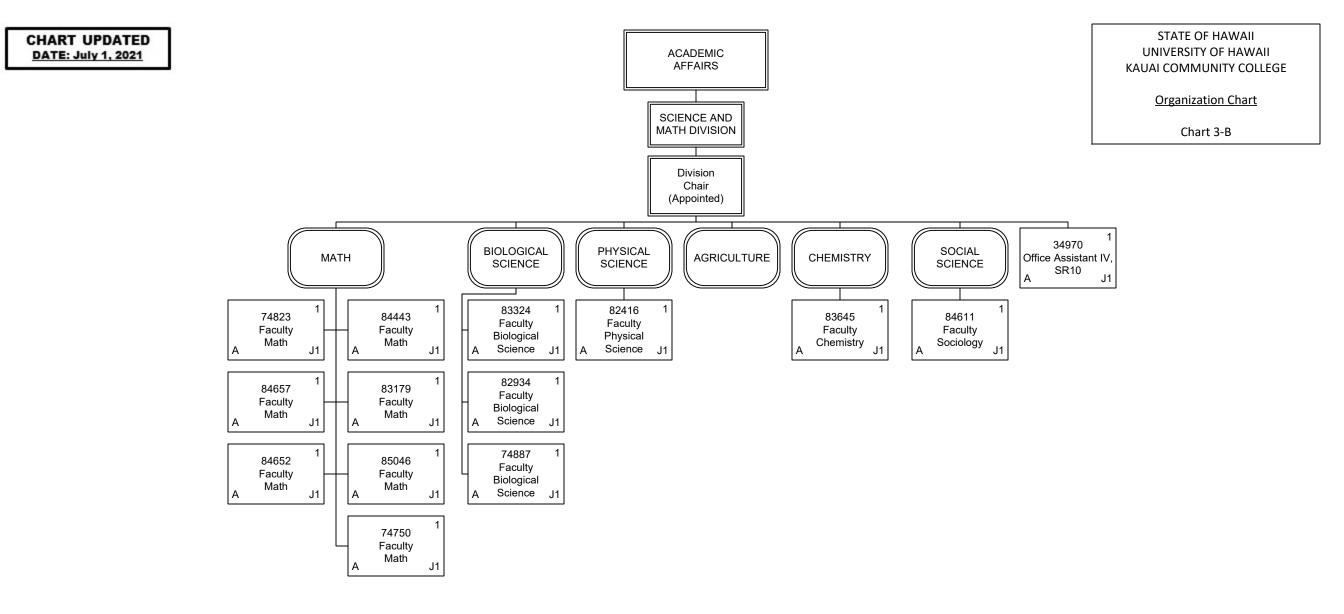

Organization Chart

Chart 5-A

| Permanent    | 12.00 |
|--------------|-------|
| General Fund | 12.00 |
| Grand Total  | 12.00 |

 Permanent
 26.50

 General Fund
 26.50

 Grand Total
 26.50

| Permanent    | 8.00 |
|--------------|------|
| General Fund | 8.00 |
| Grand Total  | 8.00 |