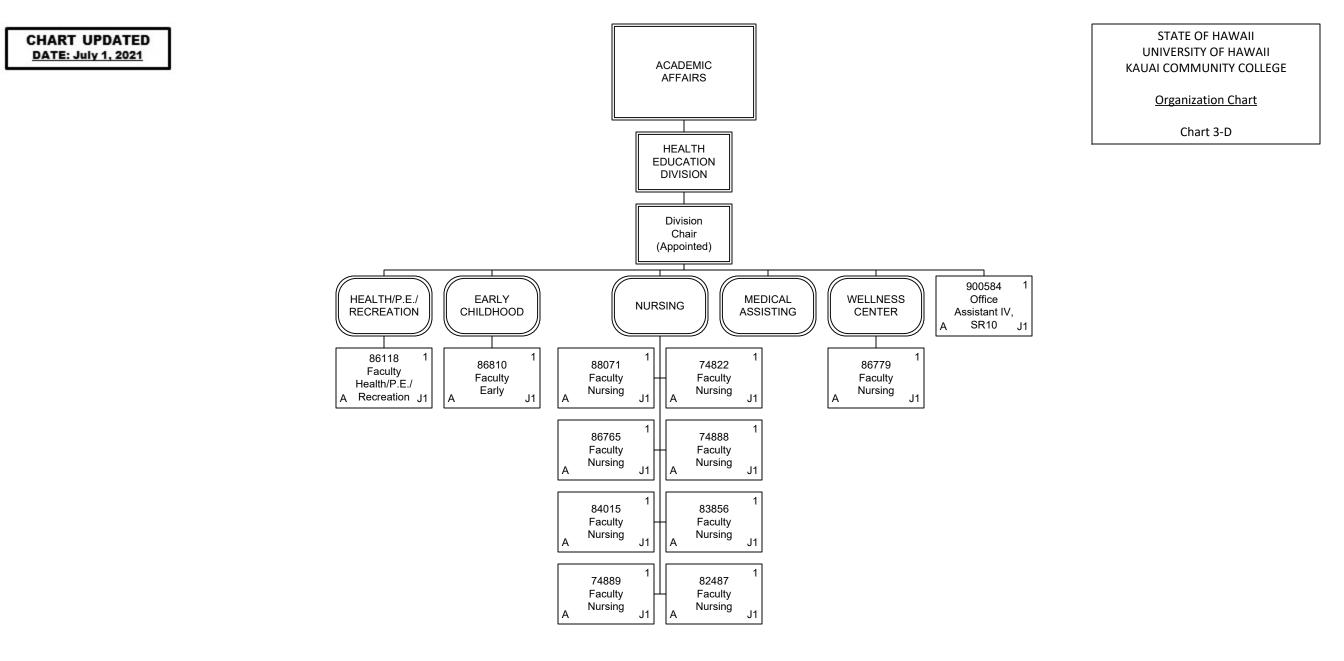

| Permanent          | 157.50 |
|--------------------|--------|
| General Fund       | 157.50 |
| Temporary          | 1.00   |
| General Fund       | 1.00   |
| <b>Grand Total</b> | 158.50 |



| Permanent    | 3.00 |
|--------------|------|
| General Fund | 3.00 |
| Grand Total  | 3.00 |



| Permanent    | 4.00 |
|--------------|------|
| General Fund | 4.00 |
| Temporary    | 1.00 |
| General Fund | 1.00 |
| Grand Total  | 5.00 |







| Permanent    | 12.00 |
|--------------|-------|
| General Fund | 12.00 |
| Grand Total  | 12.00 |



| Permanent    | 12.00 |
|--------------|-------|
| General Fund | 12.00 |
| Grand Total  | 12.00 |



| Permanent    | 10.00 |
|--------------|-------|
| General Fund | 10.00 |
| Grand Total  | 10.00 |





| Permanent    | 2.00 |
|--------------|------|
| General Fund | 2.00 |
| Grand Total  | 2.00 |







Organization Chart

Chart 5-A

| Permanent    | 12.00 |
|--------------|-------|
| General Fund | 12.00 |
| Grand Total  | 12.00 |



 Permanent
 26.50

 General Fund
 26.50

 Grand Total
 26.50



| Permanent    | 8.00 |
|--------------|------|
| General Fund | 8.00 |
| Grand Total  | 8.00 |



| Permanent    | 8.00 |
|--------------|------|
| General Fund | 8.00 |
| Grand Total  | 8.00 |