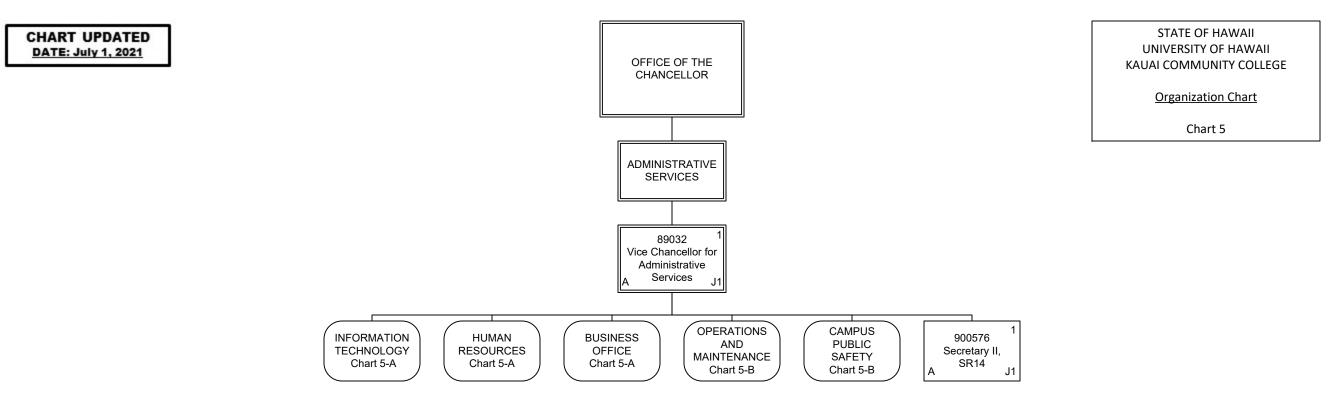

Organization Chart

Chart 5-A

| Permanent    | 12.00 |
|--------------|-------|
| General Fund | 12.00 |
| Grand Total  | 12.00 |

 Permanent
 26.50

 General Fund
 26.50

 Grand Total
 26.50

| Permanent    | 8.00 |
|--------------|------|
| General Fund | 8.00 |
| Grand Total  | 8.00 |