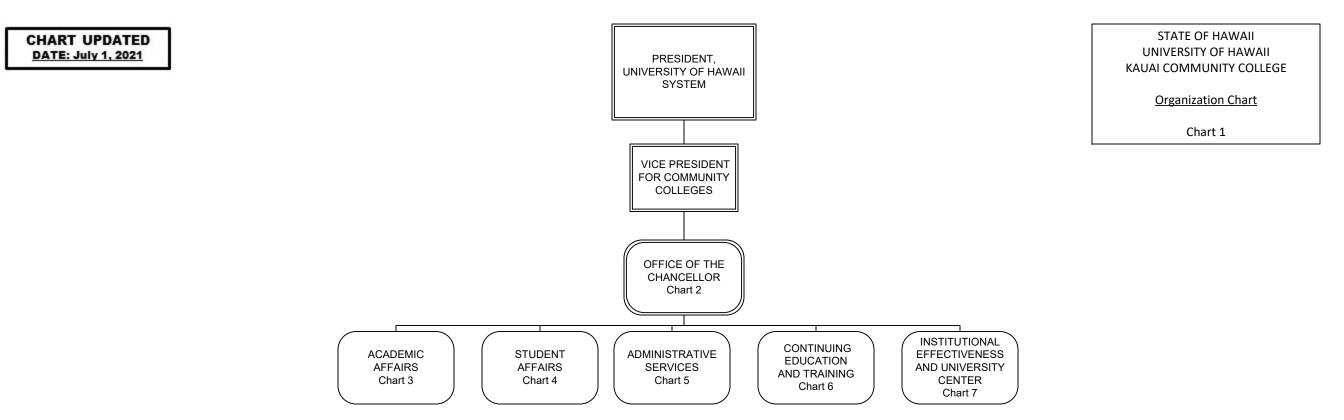

| Permanent          | 157.50 |
|--------------------|--------|
| General Fund       | 157.50 |
| Temporary          | 1.00   |
| General Fund       | 1.00   |
| <b>Grand Total</b> | 158.50 |



| Permanent    | 3.00 |
|--------------|------|
| General Fund | 3.00 |
| Grand Total  | 3.00 |



| Permanent    | 4.00 |
|--------------|------|
| General Fund | 4.00 |
| Temporary    | 1.00 |
| General Fund | 1.00 |
| Grand Total  | 5.00 |







| Permanent    | 12.00 |
|--------------|-------|
| General Fund | 12.00 |
| Grand Total  | 12.00 |



| Permanent    | 12.00 |
|--------------|-------|
| General Fund | 12.00 |
| Grand Total  | 12.00 |



| Permanent    | 10.00 |
|--------------|-------|
| General Fund | 10.00 |
| Grand Total  | 10.00 |





| Permanent    | 2.00 |
|--------------|--