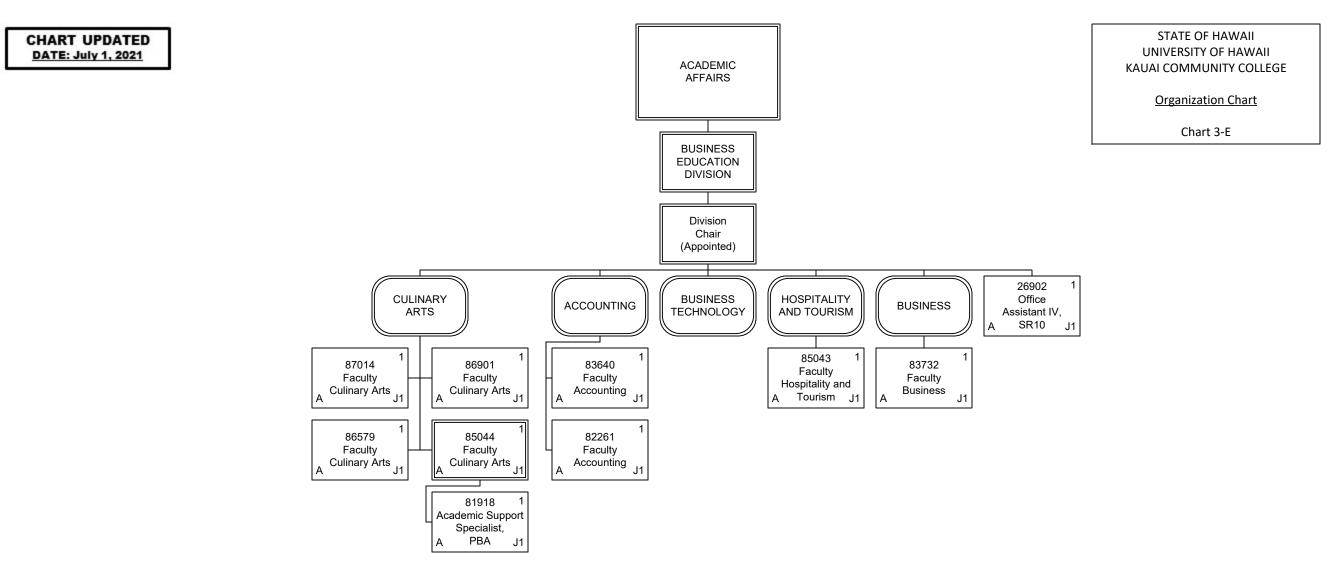

| Permanent          | 157.50 |
|--------------------|--------|
| General Fund       | 157.50 |
| Temporary          | 1.00   |
| General Fund       | 1.00   |
| <b>Grand Total</b> | 158.50 |



| Permanent    | 3.00 |
|--------------|------|
| General Fund | 3.00 |
| Grand Total  | 3.00 |



| Permanent    | 4.00 |
|--------------|------|
| General Fund | 4.00 |
| Temporary    | 1.00 |
| General Fund | 1.00 |
| Grand Total  | 5.00 |







| Permanent    | 12.00 |
|--------------|-------|
| General Fund | 12.00 |
| Grand Total  | 12.00 |



| Permanent    | 12.00 |
|--------------|-------|
| General Fund | 12.00 |
| Grand Total  | 12.00 |



| Permanent    | 10.00 |
|--------------|-------|
| General Fund | 10.00 |
| Grand Total  | 10.00 |





| Permanent    | 2.00 |
|--------------|------|
| General Fund | 2.00 |
| Grand Total  | 2.00 |







Organization Chart

Chart 5-A

| Permanent    | 12.00 |
|--------------|-------|
| General Fund | 12.00 |
| Grand Total  | 12.00 |



 Permanent
 26.50

 General Fund
 26.50

 Grand Total
 26.50



| Permanent    | 8.00 |
|--------------|------|
| General Fund | 8.00 |
| Grand Total  | 8.00 |



| Permanent    | 8.00 |
|--------------|------|
| General Fund | 8.00 |
| Grand Total  | 8.00 |