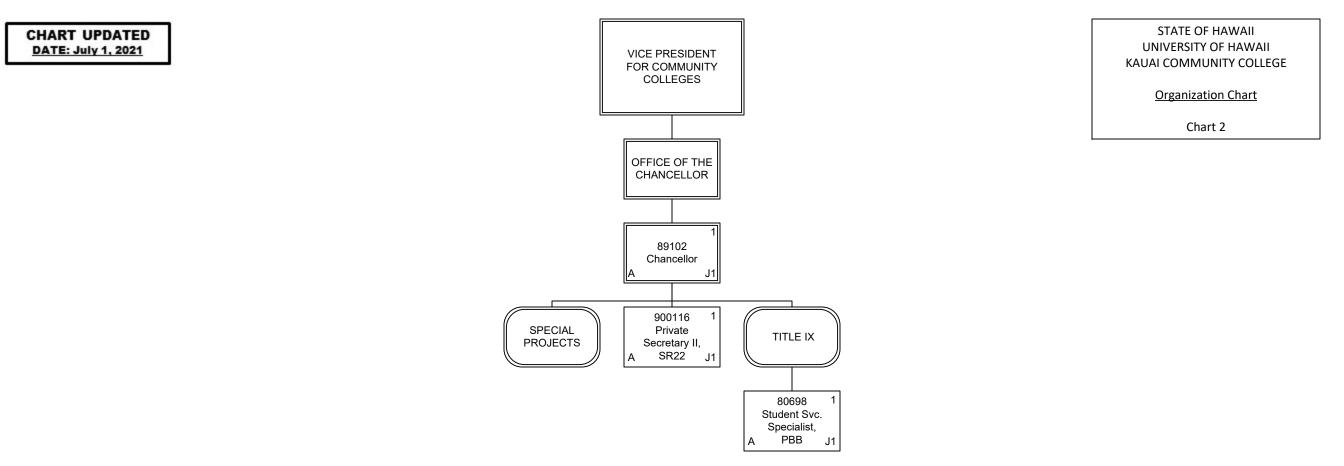

| Permanent          | 157.50 |
|--------------------|--------|
| General Fund       | 157.50 |
| Temporary          | 1.00   |
| General Fund       | 1.00   |
| <b>Grand Total</b> | 158.50 |



| Permanent    | 3.00 |
|--------------|------|
| General Fund | 3.00 |
| Grand Total  | 3.00 |



| Permanent    | 4.00 |
|--------------|------|
| General Fund | 4.00 |
| Temporary    | 1.00 |
| General Fund | 1.00 |
| Grand Total  | 5.00 |







| Permanent    | 12.00 |
|--------------|-------|
| General Fund | 12.00 |
| Grand Total  | 12.00 |



| Permanent    | 12.00 |
|--------------|-------|
| General Fund | 12.00 |
| Grand Total  | 12.00 |



| Permanent    | 10.00 |
|--------------|-------|
| General Fund | 10.00 |
| Grand Total  | 10.00 |





| Permanent    | 2.00 |
|--------------|------|
| General Fund | 2.00 |
| Grand Total  | 2.00 |







Organization Chart

Chart 5-A

| Permanent    | 12.00 |
|--------------|-------|
| General Fund | 12.00 |
| Grand Total  | 12.00 |