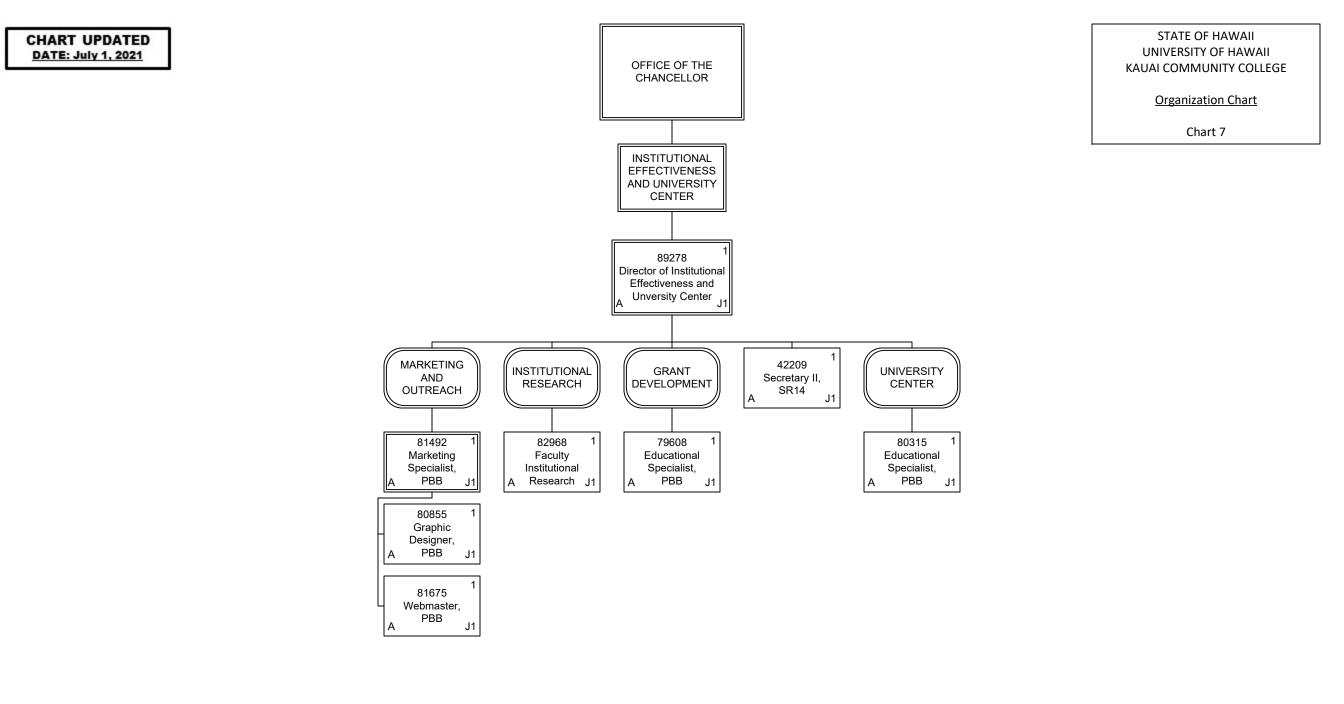

nd | 4.00 |
| Temporary    | 1.00 |
| General Fund | 1.00 |
| Grand Total  | 5.00 |







| Permanent    | 12.00 |
|--------------|-------|
| General Fund | 12.00 |
| Grand Total  | 12.00 |



| Permanent    | 12.00 |
|--------------|-------|
| General Fund | 12.00 |
| Grand Total  | 12.00 |



| Permanent    | 10.00 |
|--------------|-------|
| General Fund | 10.00 |
| Grand Total  | 10.00 |





| Permanent    | 2.00 |
|--------------|------|
| General Fund | 2.00 |
| Grand Total  | 2.00 |







Organization Chart

Chart 5-A

| Permanent    | 12.00 |
|--------------|-------|
| General Fund | 12.00 |
| Grand Total  | 12.00 |



 Permanent
 26.50

 General Fund
 26.50

 Grand Total
 26.50



| Permanent    | 8.00 |
|--------------|------|
| General Fund | 8.00 |
| Grand Total  | 8.00 |



| Permanent    | 8.00 |
|--------------|------|
| General Fund | 8.00 |
| Grand Total  | 8.00 |