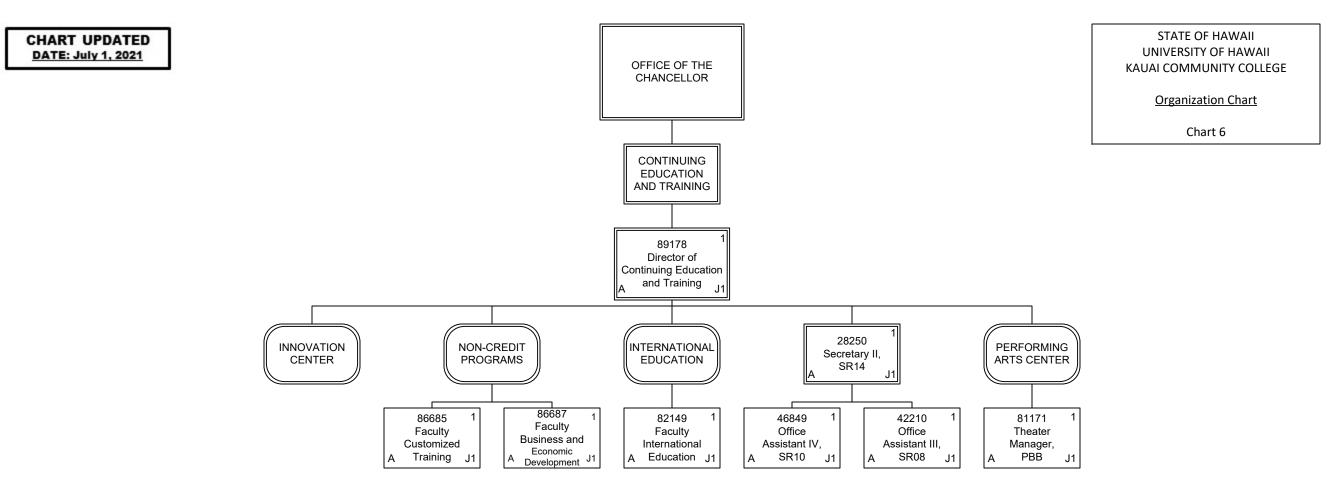

nd | 3.00 |
| Grand Total  | 3.00 |



| Permanent    | 4.00 |
|--------------|------|
| General Fund | 4.00 |
| Temporary    | 1.00 |
| General Fund | 1.00 |
| Grand Total  | 5.00 |







| Permanent    | 12.00 |
|--------------|-------|
| General Fund | 12.00 |
| Grand Total  | 12.00 |



| Permanent    | 12.00 |
|--------------|-------|
| General Fund | 12.00 |
| Grand Total  | 12.00 |



| Permanent    | 10.00 |
|--------------|-------|
| General Fund | 10.00 |
| Grand Total  | 10.00 |





| Permanent    | 2.00 |
|--------------|------|
| General Fund | 2.00 |
| Grand Total  | 2.00 |







Organization Chart

Chart 5-A

| Permanent    | 12.00 |
|--------------|-------|
| General Fund | 12.00 |
| Grand Total  | 12.00 |



 Permanent
 26.50

 General Fund
 26.50

 Grand Total
 26.50



| Permanent    | 8.00 |
|--------------|------|
| General Fund | 8.00 |
| Grand Total  | 8.00 |



| Permanent    | 8.00 |
|--------------|------|
| General Fund | 8.00 |
| Grand Total  | 8.00 |