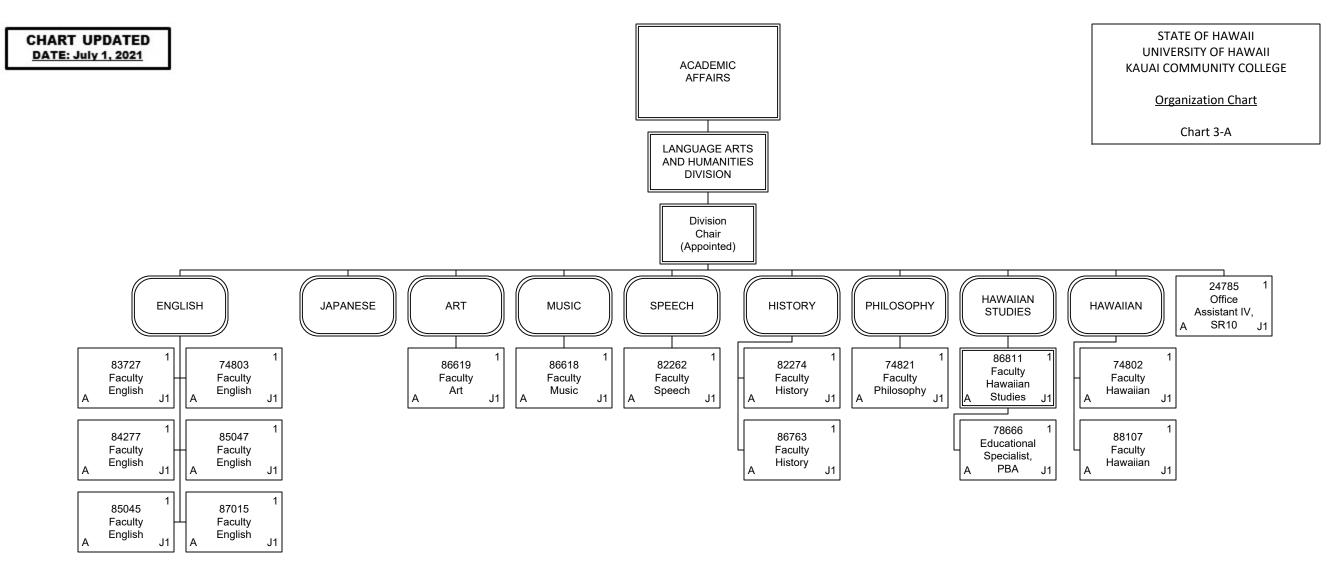

| Permanent          | 157.50 |
|--------------------|--------|
| General Fund       | 157.50 |
| Temporary          | 1.00   |
| General Fund       | 1.00   |
| <b>Grand Total</b> | 158.50 |



| Permanent    | 3.00 |
|--------------|------|
| General Fund | 3.00 |
| Grand Total  | 3.00 |



| Permanent    | 4.00 |
|--------------|------|
| General Fund | 4.00 |
| Temporary    | 1.00 |
| General Fund | 1.00 |
| Grand Total  | 5.00 |







| Permanent    | 12.00 |
|--------------|-------|
| General Fund | 12.00 |
| Grand Total  | 12.00 |



| Permanent    | 12.00 |
|--------------|-------|
| General Fund | 12.00 |
| Grand Total  | 12.00 |



| Permanent    | 10.00 |
|--------------|-------|
| General Fund | 10.00 |
| Grand Total  | 10.00 |





| Permanent    | 2.00 |
|--------------|------|
| General Fund | 2.00 |
| Grand Total  | 2.00 |







Organization Chart

Chart 5-A

| Permanent    | 12.00 |
|--------------|-------|
| General Fund | 12.00 |
| Grand Total  | 12.00 |



 Permanent
 26.50

 General Fund
 26.50

 Grand Total
 26.50



| Permanent    | 8.00 |
|--------------|------|
| General Fund | 8.00 |
| Grand Total  | 8.00 |



| Permanent    | 8.00 |
|--------------|------|
| General Fund | 8.00 |
| Grand Tot