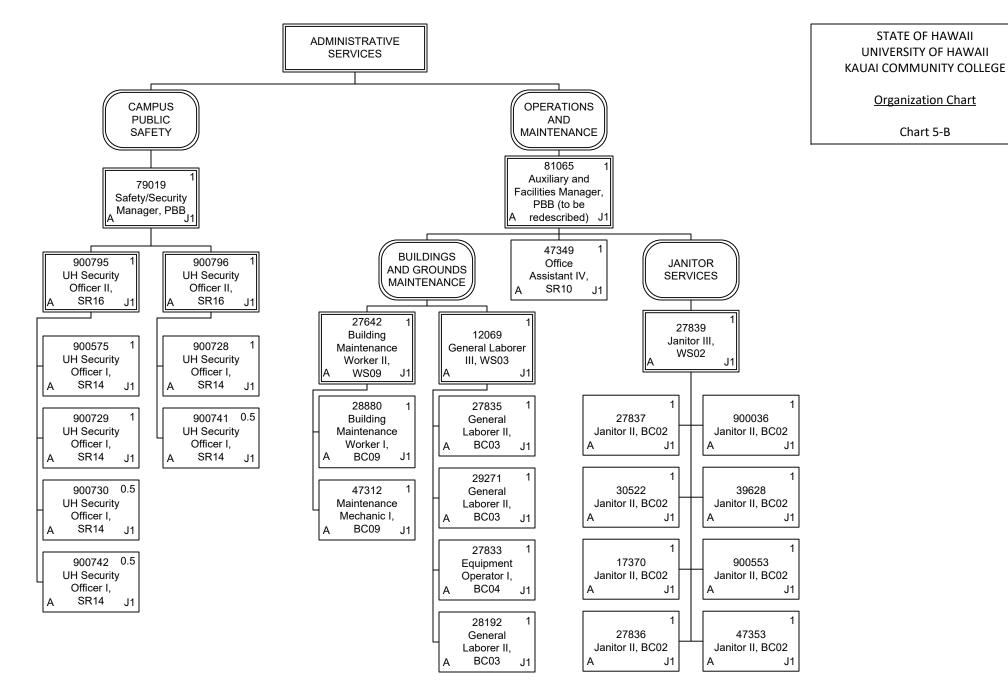

| Permanent    | 8.00 |
|--------------|------|
| General Fund | 8.00 |
| Grand Total  | 8.00 |