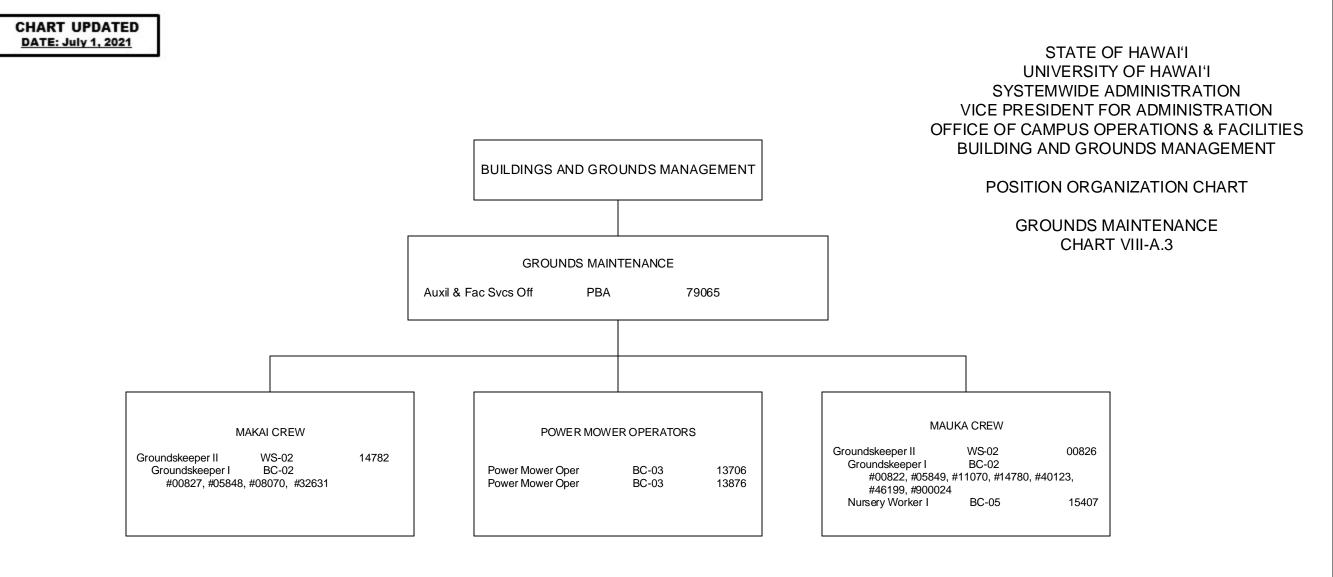

<sup>1</sup> Excluded from position count
\* All positions on Chart VIII appropriated to Manoa, reflected organizationally on this chart

<sup>1</sup> Excluded from position count

\* All positions on Chart IX-A appropriated to Manca, reflected organizationally on this chart

General Fund 15.00 (MA)\*

|                                                                                 |                                    | BUILDIN                                                   | G AND GROUNDS MA                                        | NAGEMENT                  | VICE F                                                      | UNIVERSITY<br>STEMWIDE A<br>RESIDENT FO                                             | F HAWAI'I<br>/ OF HAWAI'I<br>DMINISTRATION<br>DR ADMINISTRATIO<br>PERATIONS & FACII |
|---------------------------------------------------------------------------------|------------------------------------|-----------------------------------------------------------|---------------------------------------------------------|---------------------------|-------------------------------------------------------------|-------------------------------------------------------------------------------------|-------------------------------------------------------------------------------------|
|                                                                                 |                                    | · · · · · · · · · · · · · · · · · · ·                     |                                                         | ]                         |                                                             |                                                                                     | UNDS MANAGEME                                                                       |
|                                                                                 |                                    |                                                           | BUILDING SERVICE                                        | ES                        | PO                                                          | SITION ORGAI                                                                        | NIZATION CHART                                                                      |
|                                                                                 |                                    |                                                           |                                                         |                           |                                                             | BUILDING<br>CHART                                                                   | SERVICES<br>VIII-A.1                                                                |
|                                                                                 | MAKAI<br>ode: MAC1BG               |                                                           | EWA<br>Org Code: MAC2BC                                 | 3                         |                                                             | MAUKA<br>Org Code: MAC3BG                                                           | 3                                                                                   |
| Janitor Supervisor II F2                                                        | -02 22325                          | Janitor Supervisor II                                     | F2-02                                                   | 008053                    | Janitor Supervisor II                                       | F2-02                                                                               | 10099                                                                               |
| Janitor III WS<br>Janitor II BC<br>#449, #11991, #1368                          | -02                                | Janitor III<br>Janitor II<br>#00462, #035<br>#22334, #326 | WS-02<br>BC-02<br>594, #11077, #13697, #<br>525, #51279 | 13517<br>#18573,          | Janitor III<br>Janitor II<br>#04882, #129<br>#110442, #90   | WS-02<br>BC-02<br>05, #22323, #32623, #<br>0049                                     | 12910<br>#47533,                                                                    |
| Janitor III WS-<br>Janitor II BC-<br>#08060, #9093, #135                        |                                    | Janitor III<br>Janitor II                                 | WS-02<br>BC-02<br>521, #32626, #36226,                  | 13518<br>#44090, #110668  |                                                             | WS-02<br>BC-02<br>04, #13527, #13690, # <sup>2</sup><br>87, #27239, <i>#</i> 900004 | 13515<br>17467                                                                      |
| Janitor III WS-<br>Janitor II BC-<br>#11984, #11987, #12<br>#111641             |                                    | Janitor III<br>Janitor II<br>#08061, #115<br>#46246, #900 | WS-02<br>BC-02<br>990, #13524, #13696, #<br>0046        | 40097<br>#38808,          | Janitor III<br>Janitor II<br>#00461, #0046<br>#12909, #1352 | WS-02<br>BC-02<br>55, #08059, #09090, #7<br>21, #22328                              | 21215<br>10104, #11988,                                                             |
|                                                                                 | 02<br>698, #18575, #22331, #46222  | Janitor III,<br>Janitor II<br>#00448, #084<br>#51277      | WS-02<br>BC-02<br>142, #12492, #13528, #                | 35813<br>#21630, #36228,  | Janitor III<br>Janitor II<br>#00453, #0045<br>#22329, #2723 | WS-02<br>BC-02<br>58, #11081, #11083, #1                                            | 40099<br>12916, #13699,                                                             |
| #35869, #51276                                                                  | 02<br>213, #21214, #35867,         | Janitor III<br>Janitor II<br>#05844, #110<br>#46223       | WS-02<br>BC-02<br>080, #15460, #21634, #                | 13516<br>#35866, #40096   | Janitor III<br>Janitor II                                   | WS-02<br>BC-02<br>084, #13520, #18572, #                                            | 14601<br>#22946,                                                                    |
| Janitor III WS-<br>Janitor II BC-<br>#05843, #08444, #12<br>#21633, #27234, #46 | 02<br>491, #12903, #12908, #13688, | Janitor III<br>Janitor II<br>#21627, #216                 | WS-02<br>BC-02<br>631, #36758, #46484, =                | 11078<br>#110439, #900047 | Janitor III<br>Janitor II                                   | WS-02<br>BC-02<br>07, #27240, #36227                                                | 14600                                                                               |