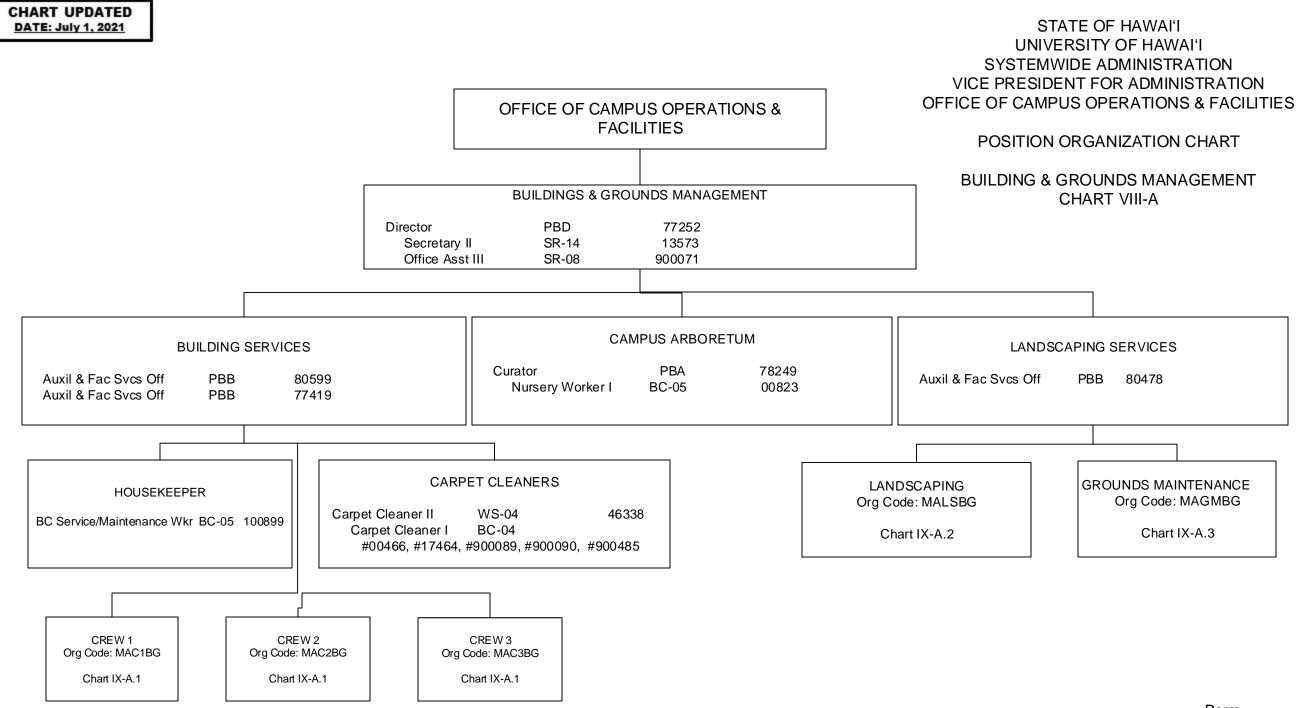

<sup>1</sup> Excluded from position count
\* All positions on Chart VIII appropriated to Manoa, reflected organizationally on this chart

<sup>1</sup> Excluded from position count

\* All positions on Chart IX-A appropriated to Manca, reflected organizationally on this chart

General Fund 15.00 (MA)\*

|                                                                                 |                                    | BUILDIN                                                   | G AND GROUNDS MA                                        | NAGEMENT                  | VICE F                                                      | UNIVERSITY<br>STEMWIDE A<br>RESIDENT FO                                             | F HAWAI'I<br>/ OF HAWAI'I<br>DMINISTRATION<br>DR ADMINISTRATIO<br>PERATIONS & FACII |
|---------------------------------------------------------------------------------|------------------------------------|-----------------------------------------------------------|---------------------------------------------------------|---------------------------|-------------------------------------------------------------|-------------------------------------------------------------------------------------|-------------------------------------------------------------------------------------|
|                                                                                 |                                    | · · · · · · · · · · · · · · · · · · ·                     |                                                         | ]                         |                                                             |                                                                                     | UNDS MANAGEME                                                                       |
|                                                                                 |                                    |                                                           | BUILDING SERVICE                                        | ES                        | PO                                                          | SITION ORGAI                                                                        | NIZATION CHART                                                                      |
|                                                                                 |                                    |                                                           |                                                         |                           |                                                             | BUILDING<br>CHART                                                                   | SERVICES<br>VIII-A.1                                                                |
|                                                                                 | MAKAI<br>ode: MAC1BG               |                                                           | EWA<br>Org Code: MAC2BC                                 | 3                         |                                                             | MAUKA<br>Org Code: MAC3BG                                                           | 3                                                                                   |
| Janitor Supervisor II F2                                                        | -02 22325                          | Janitor Supervisor II                                     | F2-02                                                   | 008053                    | Janitor Supervisor II                                       | F2-02                                                                               | 10099                                                                               |
| Janitor III WS<br>Janitor II BC<br>#449, #11991, #1368                          | -02                                | Janitor III<br>Janitor II<br>#00462, #035<br>#22334, #326 | WS-02<br>BC-02<br>594, #11077, #13697, #<br>525, #51279 | 13517<br>#18573,          | Janitor III<br>Janitor II<br>#04882, #129<br>#110442, #90   | WS-02<br>BC-02<br>05, #22323, #32623, #<br>0049                                     | 12910<br>#47533,                                                                    |
| Janitor III WS-<br>Janitor II BC-<br>#08060, #9093, #135                        |                                    | Janitor III<br>Janitor II                                 | WS-02<br>BC-02<br>521, #32626, #36226,                  | 13518<br>#44090, #110668  |                                                             | WS-02<br>BC-02<br>04, #13527, #13690, # <sup>2</sup><br>87, #27239, <i>#</i> 900004 | 13515<br>17467                                                                      |
| Janitor III WS-<br>Janitor II BC-<br>#11984, #11987, #12<br>#111641             |                                    | Janitor III<br>Janitor II<br>#08061, #115<br>#46246, #900 | WS-02<br>BC-02<br>990, #13524, #13696, #<br>0046        | 40097<br>#38808,          | Janitor III<br>Janitor II<br>#00461, #0046<br>#12909, #1352 | WS-02<br>BC-02<br>55, #08059, #09090, #7<br>21, #22328                              | 21215<br>10104, #11988,                                                             |
|                                                                                 | 02<br>698, #18575, #22331, #46222  | Janitor III,<br>Janitor II<br>#00448, #084<br>#51277      | WS-02<br>BC-02<br>142, #12492, #13528, #                | 35813<br>#21630, #36228,  | Janitor III<br>Janitor II<br>#00453, #0045<br>#22329, #2723 | WS-02<br>BC-02<br>58, #11081, #11083, #1                                            | 40099<br>12916, #13699,                                                             |
| #35869, #51276                                                                  | 02<br>213, #21214, #35867,         | Janitor III<br>Janitor II<br>#05844, #110<br>#46223       | WS-02<br>BC-02<br>080, #15460, #21634, #                | 13516<br>#35866, #40096   | Janitor III<br>Janitor II                                   | WS-02<br>BC-02<br>084, #13520, #18572, #                                            | 14601<br>#22946,                                                                    |
| Janitor III WS-<br>Janitor II BC-<br>#05843, #08444, #12<br>#21633, #27234, #46 | 02<br>491, #12903, #12908, #13688, | Janitor III<br>Janitor II<br>#21627, #216                 | WS-02<br>BC-02<br>631, #36758, #46484, =                | 11078<br>#110439, #900047 | Janitor III<br>Janitor II                                   | WS-02<br>BC-02<br>07, #27240, #36227                                                | 14600                                                                               |