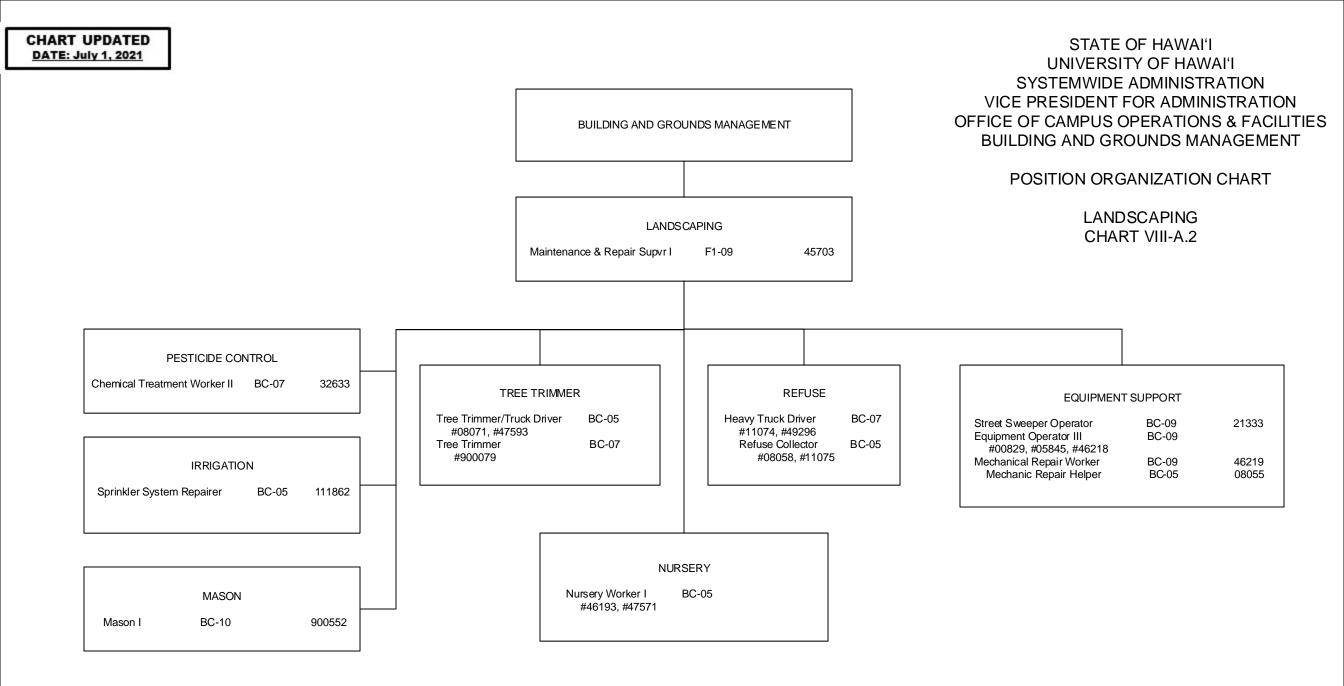

<sup>1</sup> Excluded from position count
\* All positions on Chart VIII appropriated to Manoa, reflected organizationally on this chart

<sup>1</sup> Excluded from position count

\* All positions on Chart IX-A appropriated to Manca, reflected organizationally on this chart

General Fund 15.00 (MA)\*

|                                                                                 |                                    | BUILDIN                                                   | G AND GROUNDS MA                                        | NAGEMENT                  | VICE F                                                      | UNIVERSITY<br>STEMWIDE A<br>RESIDENT FO                                             | F HAWAI'I<br>/ OF HAWAI'I<br>DMINISTRATION<br>DR ADMINISTRATIO<br>PERATIONS & FACII |
|---------------------------------------------------------------------------------|------------------------------------|-----------------------------------------------------------|---------------------------------------------------------|---------------------------|-------------------------------------------------------------|-------------------------------------------------------------------------------------|-------------------------------------------------------------------------------------|
|                                                                                 |                                    | · · · · · · · · · · · · · · · · · · ·                     |                                                         | ]                         |                                                             |                                                                                     | UNDS MANAGEME                                                                       |
|                                                                                 |                                    |                                                           | BUILDING SERVICE                                        | ES                        | PO                                                          | SITION ORGAI                                                                        | NIZATION CHART                                                                      |
|                                                                                 |                                    |                                                           |                                                         |                           |                                                             | BUILDING<br>CHART                                                                   | SERVICES<br>VIII-A.1                                                                |
|                                                                                 | MAKAI<br>ode: MAC1BG               |                                                           | EWA<br>Org Code: MAC2BC                                 | 3                         |                                                             | MAUKA<br>Org Code: MAC3BG                                                           | 3                                                                                   |
| Janitor Supervisor II F2                                                        | -02 22325                          | Janitor Supervisor II                                     | F2-02                                                   | 008053                    | Janitor Supervisor II                                       | F2-02                                                                               | 10099                                                                               |
| Janitor III WS<br>Janitor II BC<br>#449, #11991, #1368                          | -02                                | Janitor III<br>Janitor II<br>#00462, #035<br>#22334, #326 | WS-02<br>BC-02<br>594, #11077, #13697, #<br>525, #51279 | 13517<br>#18573,          | Janitor III<br>Janitor II<br>#04882, #129<br>#110442, #90   | WS-02<br>BC-02<br>05, #22323, #32623, #<br>0049                                     | 12910<br>#47533,                                                                    |
| Janitor III WS-<br>Janitor II BC-<br>#08060, #9093, #135                        |                                    | Janitor III<br>Janitor II                                 | WS-02<br>BC-02<br>521, #32626, #36226,                  | 13518<br>#44090, #110668  |                                                             | WS-02<br>BC-02<br>04, #13527, #13690, # <sup>2</sup><br>87, #27239, <i>#</i> 900004 | 13515<br>17467                                                                      |
| Janitor III WS-<br>Janitor II BC-<br>#11984, #11987, #12<br>#111641             |                                    | Janitor III<br>Janitor II<br>#08061, #115<br>#46246, #900 | WS-02<br>BC-02<br>990, #13524, #13696, #<br>0046        | 40097<br>#38808,          | Janitor III<br>Janitor II<br>#00461, #0046<br>#12909, #1352 | WS-02<br>BC-02<br>55, #08059, #09090, #7<br>21, #22328                              | 21215<br>10104, #11988,                                                             |
|                                                                                 | 02<br>698, #18575, #22331, #46222  | Janitor III,<br>Janitor II<br>#00448, #084<br>#51277      | WS-02<br>BC-02<br>142, #12492, #13528, #                | 35813<br>#21630, #36228,  | Janitor III<br>Janitor II<br>#00453, #0045<br>#22329, #2723 | WS-02<br>BC-02<br>58, #11081, #11083, #1                                            | 40099<br>12916, #13699,                                                             |
| #35869, #51276                                                                  | 02<br>213, #21214, #35867,         | Janitor III<br>Janitor II<br>#05844, #110<br>#46223       | WS-02<br>BC-02<br>080, #15460, #21634, #                | 13516<br>#35866, #40096   | Janitor III<br>Janitor II                                   | WS-02<br>BC-02<br>084, #13520, #18572, #                                            | 14601<br>#22946,                                                                    |
| Janitor III WS-<br>Janitor II BC-<br>#05843, #08444, #12<br>#21633, #27234, #46 | 02<br>491, #12903, #12908, #13688, | Janitor III<br>Janitor II<br>#21627, #216                 | WS-02<br>BC-02<br>631, #36758, #46484, =                | 11078<br>#110439, #900047 | Janitor III<br>Janitor II                                   | WS-02<br>BC-02<br>07, #27240, #36227                                                | 14600                                                                               |