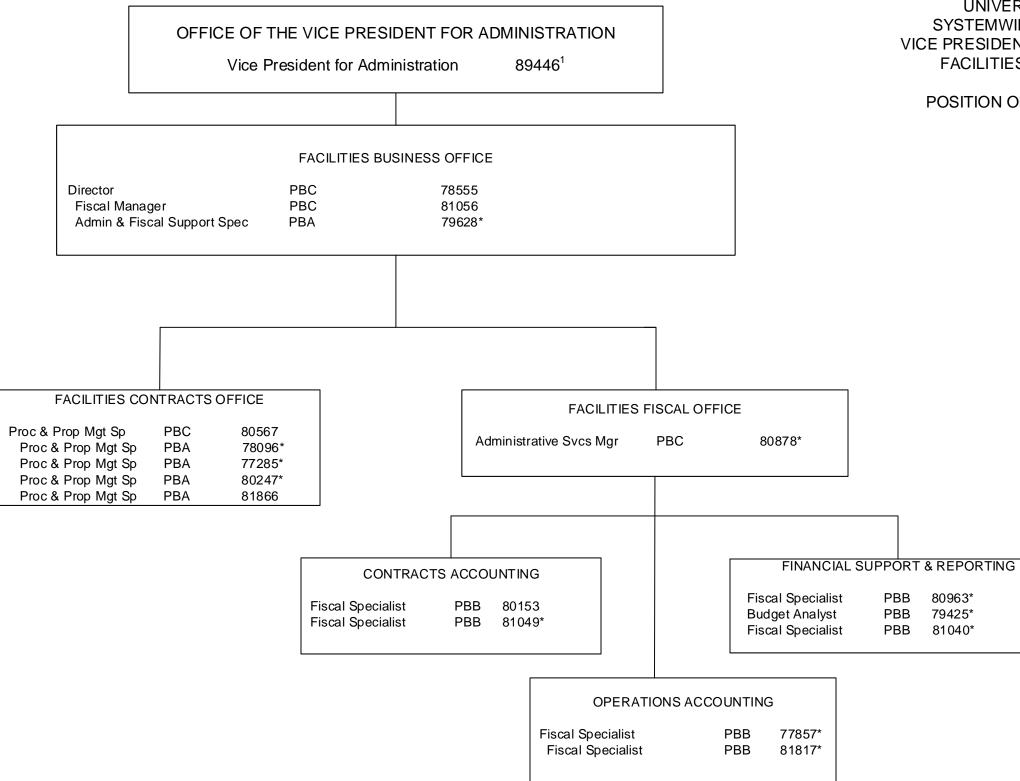

2021 orgchartupdate vpa.vsd

Excluded from position count

Revolving Fund (W) 1.00 (SW) 8.00 (SW)<sup>2</sup> Special Fund (B)

Perm General Fund 18.00 (SW)

<sup>1</sup> Excluded from position count

| OFFICE OF THE VICE PRESIDENT FOR AD | MINISTRATION       |
|-------------------------------------|--------------------|
| Vice President for Administration   | 89446 <sup>1</sup> |

### STATE OF HAWAI'I UNIVERSITY OF HAWAI'I SYSTEMWIDE ADMINISTRATION VICE PRESIDENT FOR ADMINISTRATION FACILITIES BUSINESS OFFICE

POSITION ORGANIZATION CHART

CHART X

80963\* 79425\*

> <u>Perm</u> General Fund 5.00 (SW) General Fund 11.00 (MA)\*

OFFICE OF THE VICE PRESIDENT FOR ADMINISTRATION

1/To be established (B) Special fund position abolished but retained count: #13644