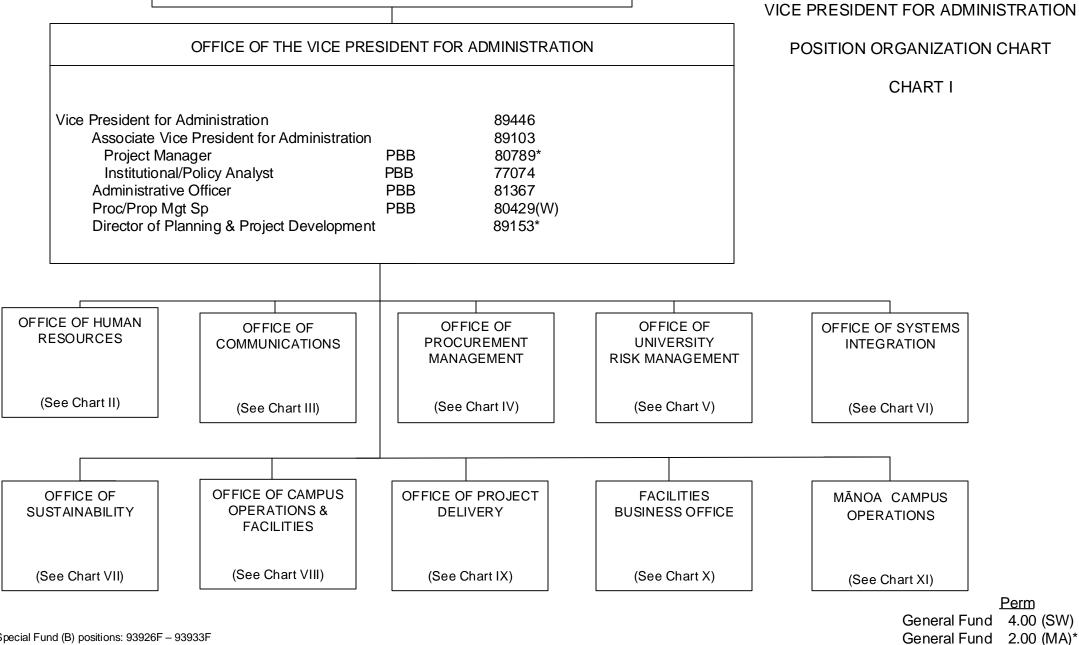

## STATE OF HAWAI'I **UNIVERSITY OF HAWAI'I** SYSTEMWIDE ADMINISTRATION VICE PRESIDENT FOR ADMINISTRATION

Appropriated but not established, 8 Special Fund (B) positions: 93926F - 93933F

\* Positions appropriated to Manoa, reflected organizationally on this chart

2021 orgchartupdate vpa.vsd

Excluded from position count

Revolving Fund (W) 1.00 (SW) 8.00 (SW)<sup>2</sup> Special Fund (B)

Perm General Fund 18.00 (SW)

<sup>1</sup> Excluded from position count

| OFFICE OF THE VICE PRESIDENT FOR AD | MINISTRATION       |
|-------------------------------------|--------------------|
| Vice President for Administration   | 89446 <sup>1</sup> |