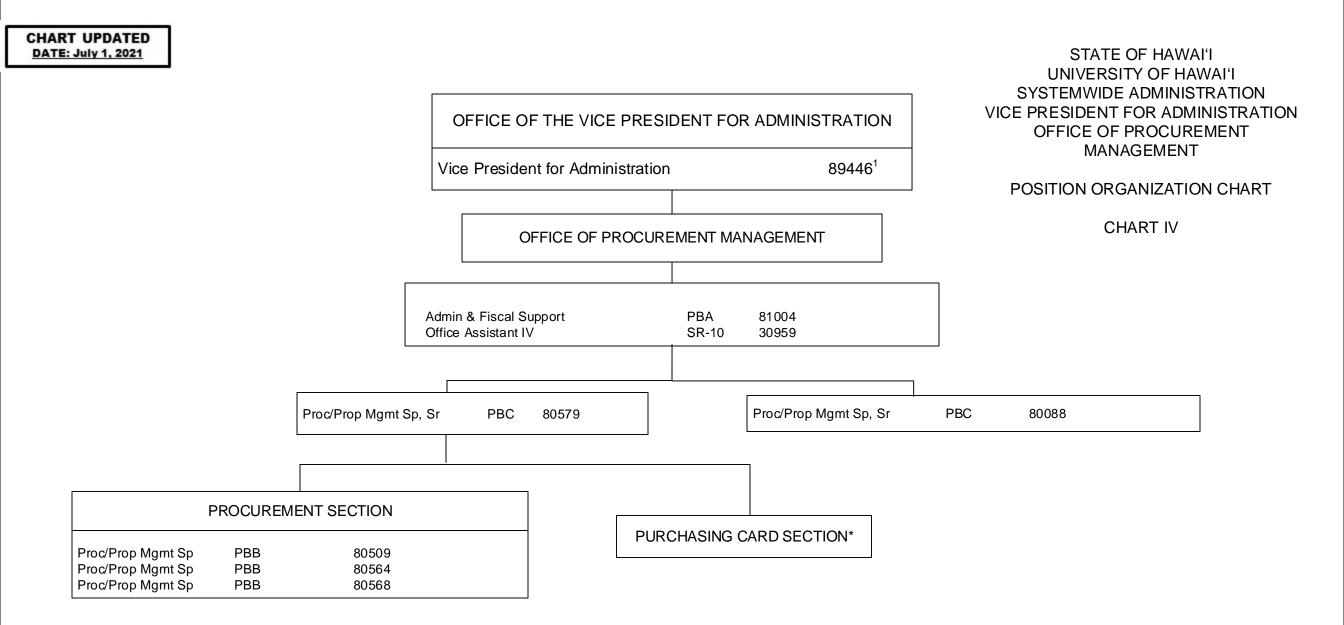

#### <sup>1</sup> Excluded from position count

<sup>1</sup> Excluded from position count

\* Includes temporary positions

Perm General Fund 7.00

2021 orgchartupdate oprpm.vsd