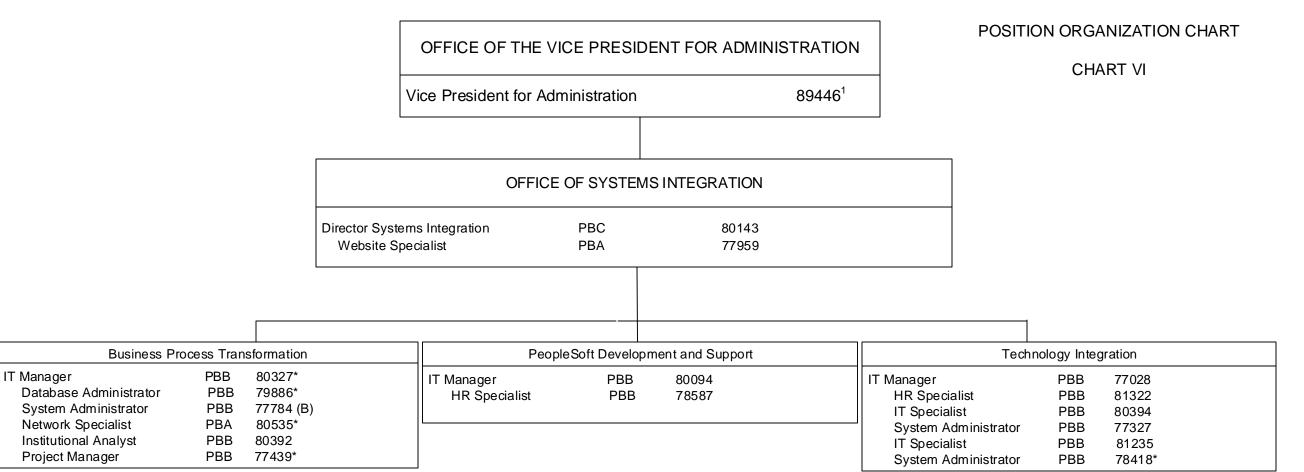

## STATE OF HAWAI'I UNIVERSITY OF HAWAI'I SYSTEMWIDE ADMINISTRATION VICE PRESIDENT FOR ADMINISTRATION OFFICE OF SYSTEMS INTEGRATION

<sup>1</sup> Excluded from position count

\* Positions appropriated to Manoa, reflected organizationally on this chart