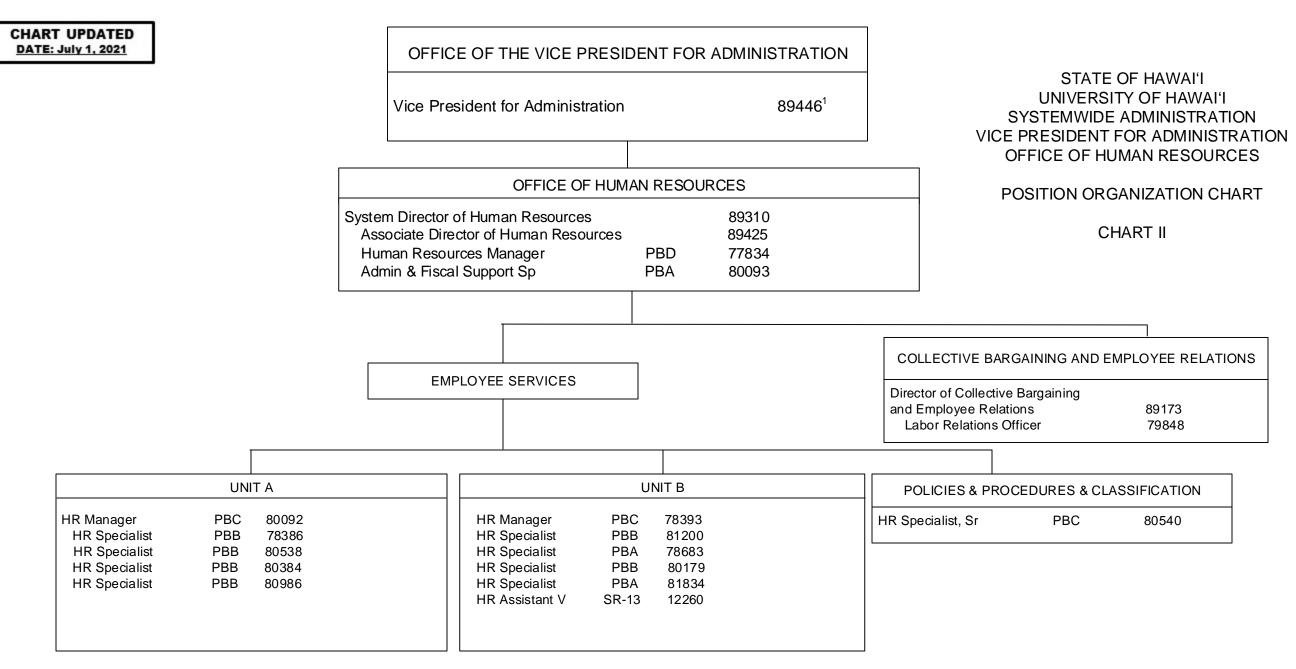

# OFFICE OF THE PRESIDENT UNIVERSITY OF HAWAI'I SYSTEM

President, University of Hawai'i System

89058<sup>1</sup>

## STATE OF HAWAI'I **UNIVERSITY OF HAWAI'I** SYSTEMWIDE ADMINISTRATION VICE PRESIDENT FOR ADMINISTRATION



Appropriated but not established, 8 Special Fund (B) positions: 93926F - 93933F

\* Positions appropriated to Manoa, reflected organizationally on this chart

2021 orgchartupdate vpa.vsd

Excluded from position count

Revolving Fund (W) 1.00 (SW) 8.00 (SW)<sup>2</sup> Special Fund (B)



Perm General Fund 18.00 (SW)

<sup>1</sup> Excluded from position count

| OFFICE OF THE VICE PRESIDENT FOR AD | MINISTRATION       |
|-------------------------------------|--------------------|
| Vice President for Administration   | 89446 <sup>1</sup> |

# STATE OF HAWAI'I UNIVERSITY OF HAWAI'I SYSTEMWIDE ADMINISTRATION VICE PRESIDENT FOR ADMINISTRATION OFFICE OF COMMUNICATIONS

# POSITION ORGANIZATION CHART

CHART III

| OFFIC                                                                                    | CE OF COM  | MUNICATIONS             |  |
|------------------------------------------------------------------------------------------|------------|-------------------------|--|
| Director of Communications<br>Public Information Specialist<br>Admin & Fiscal Support Sp | PBC<br>PB