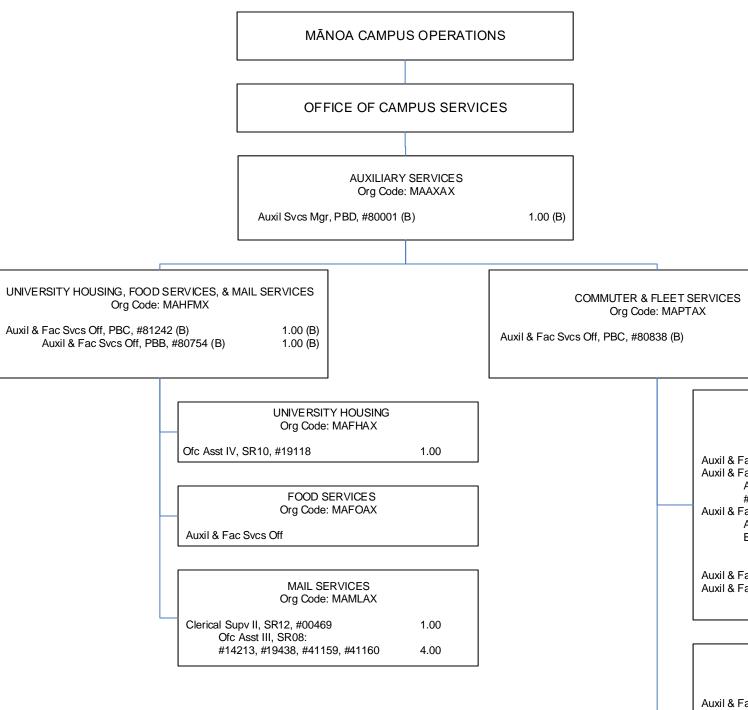

STATE OF HAWAI'I UNIVERSITY OF HAWAI'I STATEWIDE ADMINISTRATION VICE PRESIDENT FOR ADMINISTRATION MĀNOA CAMPUS OPERATIONS OFFICE OF CAMPUS SERVICES **AUXILIARY SERVICES** Organization Chart Chart XI-B

| ES                                                                     |                      |
|------------------------------------------------------------------------|----------------------|
| 1.00 (B)                                                               |                      |
|                                                                        |                      |
|                                                                        |                      |
| COMMUTER SERVICES<br>Org Code: MAPARK                                  |                      |
| & Fac Svcs Off, PBB, #77324 (B)                                        | 1.00 (B)             |
| & Fac Svcs Off, PBB, #79276 (B)                                        | 1.00 (B)             |
| Auxil & Fac Svcs Off, PBA;<br>#77246 (B), #77340 (B), #81956 (B)       | 3.00 (B)             |
| & Fac Svcs Off, PBB, #80875 (B)                                        | 1.00 (B)             |
| Auxil & Fac Svcs Off, PBB, #79347 (B)                                  | 1.00 (B)             |
| Bldg Maint Wkr II, WS09, #45631 (B)                                    | 1.00 (B)             |
| Bldg Maint Hlpr, BC05:                                                 | 3.00 (B)             |
| #43011(B), #900186 (B), #900928 (B)<br>& Fac Svcs Off, PBB, #80973 (B) | 1.00 (B)             |
| & Fac Svcs Off, PBB, #79866 (B)                                        | 1.00 (В)<br>1.00 (В) |
|                                                                        | 1.00 (B)             |
|                                                                        |                      |

| FLEET SERVICES<br>Org Code: MATRNS                                                                                                                                                                                           |                                                          |
|------------------------------------------------------------------------------------------------------------------------------------------------------------------------------------------------------------------------------|----------------------------------------------------------|
| Auxil & Fac Svcs Off, PBB, #80756 (B)<br>Auxil & Fac Svcs Off, PBA #80984 (B)<br>Automotive Fleet Svcs Supv, SR24, #900568 (B)<br>Auto Technician II, WS11, #03369 (B)<br>Auto Technician I, BC11:<br>#04483 (B), #22681 (B) | 1.00 (B)<br>1.00 (B)<br>1.00 (B)<br>1.00 (B)<br>2.00 (B) |

CHART TOTAL: General Funds: Special Funds (B): 
 PERM
 TEMP

 7.00
 - 

 23.00
 -

(B) Special fund positions abolished but retained count: #06801, #12627, #13642, #13643, #13944, #13945, #15057, #15538, #17356, #17357, #17358, #17360, #17361, #17362, #17651, #18089, #19065, #19066, #22931, #23809, #24637, #24959, #26727, #27843, #27876, #27887, #32675, #35138, #47164, #94356F