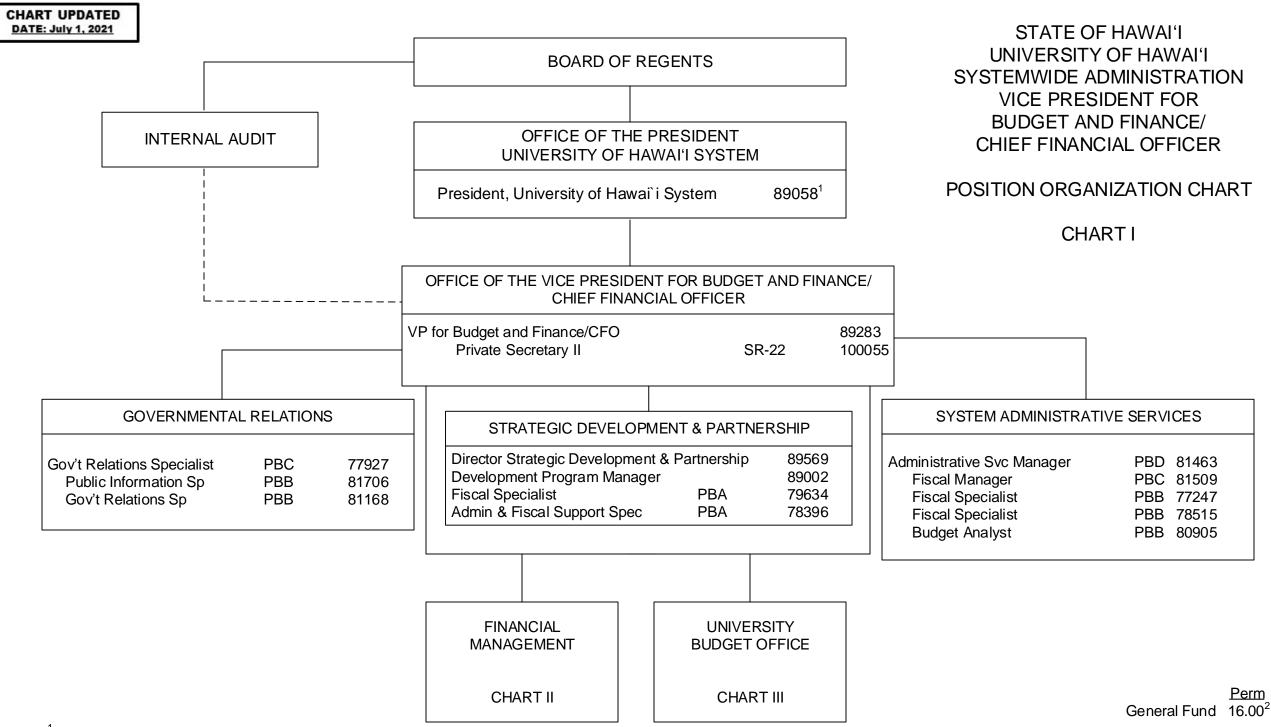

<sup>&</sup>lt;sup>1</sup> Excluded from position count

<sup>&</sup>lt;sup>2</sup> Appropriated but not established, 2 General Fund positions: 91901F, 91902F 2021orgchrtupdate cfo

<sup>\*</sup> Excluded from position count, this page

Perm General Funds 3.00

STATE OF HAWAI'I UNIVERSITY OF HAWAI'I SYSTEMWIDE ADMINISTRATION

STATE OF HAWAI'I UNIVERSITY OF HAWAI'I SYSTEMWIDE ADMINISTRATION

STATE OF HAWAI'I

\* Excluded from position count, this page