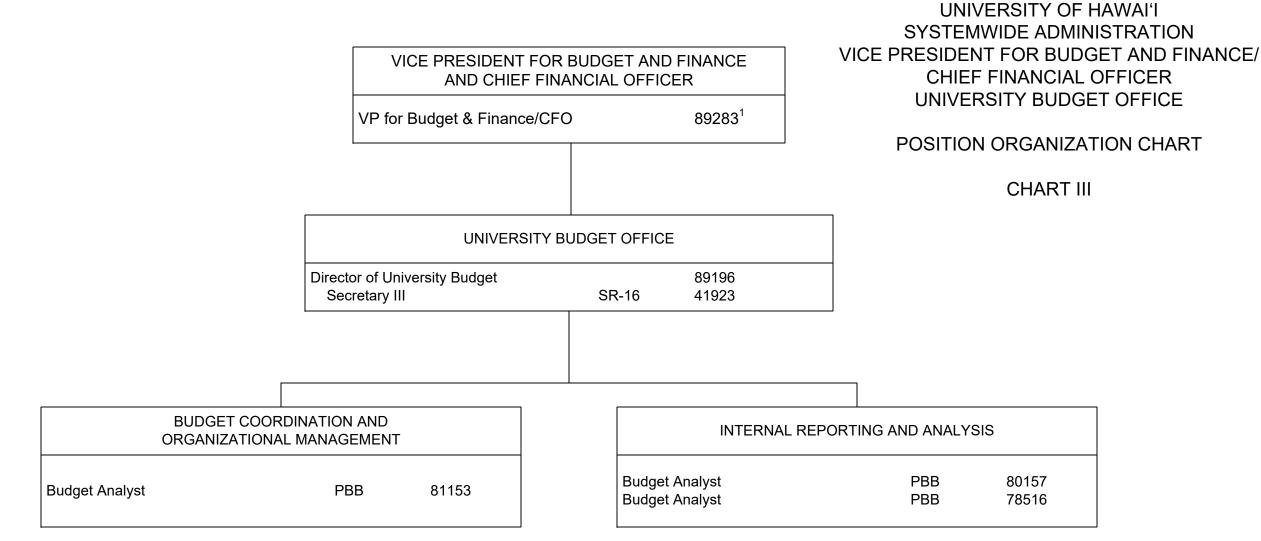

Perm General Funds 3.00

STATE OF HAWAI'I UNIVERSITY OF HAWAI'I SYSTEMWIDE ADMINISTRATION

STATE OF HAWAI'I UNIVERSITY OF HAWAI'I SYSTEMWIDE ADMINISTRATION

STATE OF HAWAI'I

\* Excluded from position count, this page