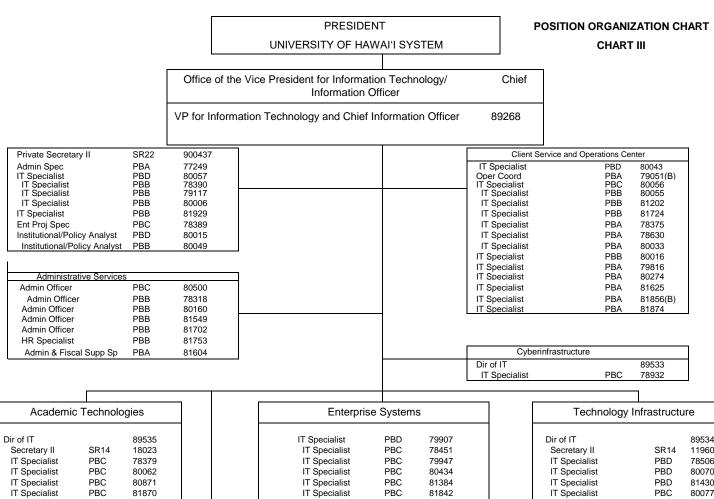

## STATE OF HAWAI'I **UNIVERSITY OF HAWAI'I** SYSTEMWIDE ADMINISTRATION VICE PRESIDENT FOR INFORMATION **TECHNOLOGY/CHIEF INFORMATION OFFICER**

| Dir of IT Secretary II IT Specialist IT Specialist IT Specialist IT Specialist IT Specialist Media Specialist                                                                                                                                                                                                                                                                                                                                                                                                                                                                                                                                                                                                                                                                                                   | SR14<br>PBC<br>PBC<br>PBC<br>PBC<br>PBB | 89535<br>18023<br>78379<br>80062<br>80871<br>81870<br>81105                                                                                                                                                                                                        |
|-----------------------------------------------------------------------------------------------------------------------------------------------------------------------------------------------------------------------------------------------------------------------------------------------------------------------------------------------------------------------------------------------------------------------------------------------------------------------------------------------------------------------------------------------------------------------------------------------------------------------------------------------------------------------------------------------------------------------------------------------------------------------------------------------------------------|-----------------------------------------|--------------------------------------------------------------------------------------------------------------------------------------------------------------------------------------------------------------------------------------------------------------------|
| (See NOTE 1) Electronics Tech Electronics Tech Instruc & Stud Supl IT Specialist Media Specialist Media Specialist Media Specialist | PBB<br>PBA<br>PBB<br>PBB                | 80066<br>81344**<br>78392<br>80165<br>81583<br>81459<br>81642<br>78629<br>80050<br>80061<br>81356<br>81454<br>81458<br>81458<br>81462<br>81593<br>81727<br>81727<br>81907<br>80046<br>81644<br>81649(B)<br>81649(B)<br>81686<br>77135<br>80723**<br>80775<br>80775 |
| Media Specialist                                                                                                                                                                                                                                                                                                                                                                                                                                                                                                                                                                                                                                                                                                                                                                                                | PBA                                     | 81528                                                                                                                                                                                                                                                              |

| Enterprise Systems |      |       |  |  |
|--------------------|------|-------|--|--|
| IT Specialist      | PBD  | 79907 |  |  |
| IT Specialist      | PBC  | 78451 |  |  |
| IT Specialist      | PBC  | 79947 |  |  |
| IT Specialist      | PBC  | 80434 |  |  |
| IT Specialist      | PBC  | 81384 |  |  |
| IT Specialist      | PBC  | 81842 |  |  |
| (See NOTE 1)       | . 20 | 0.0.2 |  |  |
| IT Specialist      | PBB  | 77167 |  |  |
| IT Specialist      | PBB  | 78505 |  |  |
| IT Specialist      | PBB  | 79914 |  |  |
| IT Specialist      | PBB  | 79936 |  |  |
| IT Specialist      | PBB  | 79943 |  |  |
| IT Specialist      | PBB  | 79944 |  |  |
| IT Specialist      | PBB  | 79948 |  |  |
| IT Specialist      | PBB  | 79957 |  |  |
| IT Specialist      | PBB  | 79978 |  |  |
| IT Specialist      | PBB  | 79981 |  |  |
| IT Specialist      | PBB  | 80042 |  |  |
| IT Specialist      | PBB  | 80044 |  |  |
| IT Specialist      | PBB  | 80047 |  |  |
| IT Specialist      | PBB  | 80214 |  |  |
| IT Specialist      | PBB  | 80464 |  |  |
| IT Specialist      | PBB  | 80466 |  |  |
| IT Specialist      | PBB  | 80483 |  |  |
| IT Specialist      | PBB  | 80484 |  |  |
| IT Specialist      | PBB  | 80522 |  |  |
| IT Specialist      | PBB  | 80979 |  |  |
| IT Specialist      | PBB  | 81043 |  |  |
| IT Specialist      | PBB  | 81070 |  |  |
| IT Specialist      | PBB  | 81839 |  |  |
| IT Specialist      | PBB  | 81863 |  |  |
| IT Specialist      | PBB  | 81905 |  |  |
| IT Specialist      | PBB  | 81908 |  |  |
| IT Specialist      | PBB  | 81999 |  |  |
| IT Specialist      | PBA  | 80036 |  |  |
|                    |      |       |  |  |

| Academic Development and Technology |     |         |  |  |
|-------------------------------------|-----|---------|--|--|
|                                     |     |         |  |  |
| IT Manager                          | PBC | 80696** |  |  |
| IT Specialist                       | PBB | 78349** |  |  |
| IT Specialist                       | PBB | 78413** |  |  |

- \* Positions to be redescribed
  \*\* Positions appropriated to Mānoa, reflected organizationally on this chart
- \*\*\* Positions appropriated pending establishment

NOTE 1: These staff may report to any of the above supervisors on a project and/or rotational basis based on changing institutional priorities and requirements and shifting work assignments.

 Perm

 General Funds
 131.00 (SW)

 General Funds
 26.00 (MA)\*\*

 (B) Special Funds
 4.00 (SW)

| Technology Infrastructure      |            |                    |  |  |  |
|--------------------------------|------------|--------------------|--|--|--|
| Dir of IT<br>Secretary II      | SR14       | 89534**<br>11960** |  |  |  |
| IT Specialist                  | PBD        | 78506              |  |  |  |
| IT Specialist                  | PBD        | 80070**            |  |  |  |
| IT Specialist                  | PBD        | 81430              |  |  |  |
| IT Specialist                  | PBC        | 80077              |  |  |  |
| IT Specialist                  | PBC        | 80919              |  |  |  |
| Registered Engr                | PBC        | 81326**            |  |  |  |
| Aux & Fac Svcs Ofcr            | PBB        | 80040**            |  |  |  |
| (See NOTE 1)                   |            |                    |  |  |  |
| Aux & Fac Svcs Ofcr            | PBB        | 80827**            |  |  |  |
| Electronics Engr               | PBC        | 81737**            |  |  |  |
| Facilities Mgr                 | PBB        | 79116**            |  |  |  |
| Engr                           | PBB        | 80101**            |  |  |  |
| IT Specialist                  | PBD        | 81631**            |  |  |  |
| IT Specialist                  | PBC        | 80078              |  |  |  |
| IT Specialist                  | PBC        | 80083              |  |  |  |
| IT Specialist                  | PBC        | 81646              |  |  |  |
| IT Specialist                  | PBC        | 81883              |  |  |  |
| IT Specialist                  | PBB        | 77441              |  |  |  |
| IT Specialist                  | PBB        | 78057              |  |  |  |
| IT Specialist                  | PBB        | 78196              |  |  |  |
| IT Specialist                  | PBB        | 78442              |  |  |  |
| IT Specialist                  | PBB<br>PBB | 78805              |  |  |  |
| IT Specialist                  | PBB        | 79048<br>79174**   |  |  |  |
| IT Specialist                  | PBB        |                    |  |  |  |
| IT Specialist                  | PBB        | 79175              |  |  |  |
| IT Specialist                  | PBB        | 79176              |  |  |  |
| IT Specialist<br>IT Specialist | PBB        | 79178<br>79905     |  |  |  |
| IT Specialist                  | PBB        | 79905              |  |  |  |
| IT Specialist                  | PBB        | 79942              |  |  |  |
| IT Specialist                  | PBB        | 79945              |  |  |  |
| IT Specialist                  | PBB        | 79974              |  |  |  |
| IT Specialist                  | PBB        | 80071              |  |  |  |
| IT Specialist                  | PBB        | 80218              |  |  |  |
| IT Specialist                  | PBB        | 80545              |  |  |  |
| IT Specialist                  | PBB        | 80823**            |  |  |  |
| IT Specialist                  | PBB        | 80911              |  |  |  |
| IT Specialist                  | PBB        | 80917**            |  |  |  |
| IT Specialist                  | PBB        | 81169**            |  |  |  |
| IT Specialist                  | PBB        | 81231**            |  |  |  |
| IT Specialist                  | PBB        | 81355**            |  |  |  |
| IT Specialist                  | PBB        | 81394**            |  |  |  |
| IT Specialist                  | PBB        | 81446              |  |  |  |
| IT Specialist                  | PBB        | 81587              |  |  |  |
| IT Specialist                  | PBB        | 81598**            |  |  |  |
| IT Specialist                  | PBB        | 81855(B)           |  |  |  |
| IT Specialist                  | PBB        | 81898              |  |  |  |
| IT Specialist                  | PBA        | 78185              |  |  |  |
| IT Specialist                  | PBA        | 79118**            |  |  |  |
| IT Specialist                  | PBA        | 79758              |  |  |  |
| IT Specialist                  | PBA        | 80048              |  |  |  |
| IT Specialist                  | PBA        | 81125**            |  |  |  |
| IT Specialist                  | PBA        | 81990**            |  |  |  |
|                                |            |                    |  |  |  |
|                                |            |                    |  |  |  |