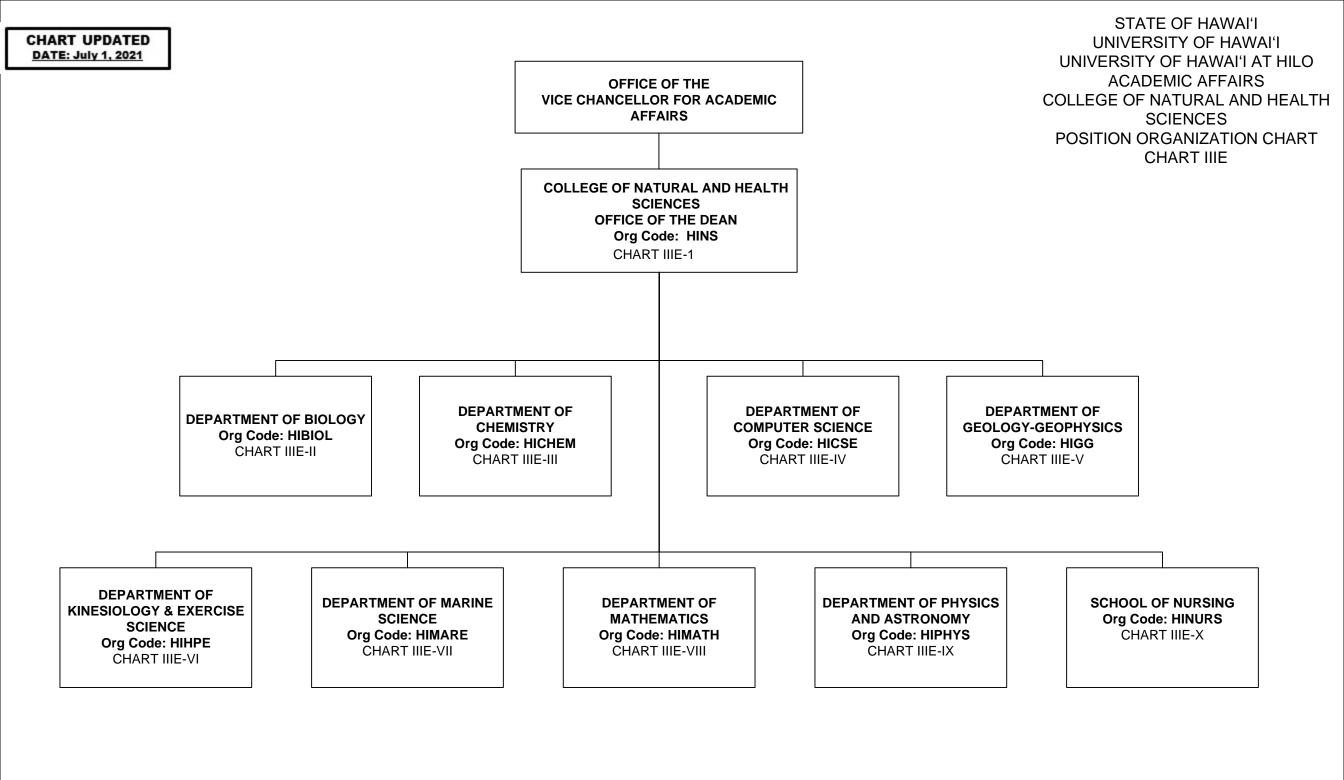

> OFFICE OF THE VICE CHANCELLOR FOR ACADEMIC **AFFAIRS**

**COLLEGE OF NATURAL AND HEALTH SCIENCES** Org Code: HINS DEAN #89472 1.00 SECRETARY III SR16 #18550 1.00 OFFICE ASSISTANT III SR8 #28622 1.00 ADMIN OFFICER PBB #78802 1.00 ACAD SUPP SPECIALIST PBA

#78230

1.00

STATE OF HAWAI'I UNIVERSITY OF HAWAI'I UNIVERSITY OF HAWAI'I AT HILO **ACADEMIC AFFAIRS** COLLEGE OF NATURAL AND HEALTH SCIENCES **DEAN'S OFFICE** POSITION ORGANIZATION CHART CHART IIIE-I

General Funds – 5.00 **CNHS** Dean

### DEPARTMENT OF BIOLOGY Org Code: HIPSY

CHAIR (APPOINTED FROM FACULTY POSITIONS)

 SECRETARY II SR14
 #22484
 1.00

 LAB COORDINATOR
 PBB
 #80902
 1.00

 FACULTY:
 #73299
 #73342(S)
 #73363
 #73404(S)
 14.00

### DEPARTMENT OF CHEMISTRY Org Code: HICHEM

1.00

8.00

CHAIR (APPOINTED FROM FACULTY POSITIONS)
LAB COORDINATOR PBA #80903

FACULTY: #73258 #73340(S) #73459 #82453 #82551 #82648 #82915 #84211 STATE OF HAWAI'I
UNIVERSITY OF HAWAI'I
UNIVERSITY OF HAWAI'I AT HILO
ACADEMIC AFFAIRS
COLLEGE OF NATURAL AND HEALTH
SCIENCES
CHEMISTRY
POSITION ORGANIZATION CHART
CHART IIIE-III

### DEPARTMENT OF COMPUTER SCIENCE Org Code: HICSE

CHAIR (APPOINTED FROM FACULTY POSITIONS)

FACULTY: #73257 #73371 #83269 #83648 5.00

#86382

SPECIALIST TYPE FACULTY: #86437 1.00

STATE OF HAWAI'I
UNIVERSITY OF HAWAI'I
UNIVERSITY OF HAWAI'I AT HILO
ACADEMIC AFFAIRS
COLLEGE OF NATURAL AND HEALTH
SCIENCES
COMPUTER SCIENCE
POSITION ORGANIZATION CHART
CHART IIIE-IV

### DEPARTMENT OF GEOLOGY-GEOPHYSICS Org Code: HIGG

CHAIR (APPOINTED FROM FACULTY POSITIONS)
EDUCATIONAL SPECIALIST PBB #81750

EDUCATIONAL SPECIALIST PBB #81750 1.00 FACULTY: #82686 #86412 #87561 3.00

STATE OF HAWAI'I
UNIVERSITY OF HAWAI'I
UNIVERSITY OF HAWAI'I AT HILO
ACADEMIC AFFAIRS
COLLEGE OF NATURAL AND HEALTH
SCIENCES
GEOLOGY-GEOPHYSICS
POSITION ORGANIZATION CHART
CHART IIIE-V

# DEPARTMENT OF KINESIOLOGY & EXERCISE SCIENCE Org Code: HIHPE

7.00

CHAIR (APPOINTED FROM FACULTY POSITIONS)

FACULTY: #73367(S) #73434 #82556 #82781

#83614 #86416 #87564

STATE OF HAWAI'I
UNIVERSITY OF HAWAI'I
UNIVERSITY OF HAWAI'I AT HILO
ACADEMIC AFFAIRS
COLLEGE OF NATURAL AND HEALTH
SCIENCES
KINESIOLOGY AND EXERCISE
SCIENCE
POSITION ORGANIZATION CHART
CHART IIIE-VI

#### DEPARTMENT OF MARINE SCIENCE Org Code: HIMARE

CHAIR (APPOINTED FROM FACULTY POSITIONS)

EDUCATIONAL SPECIALIST PBB #78641 #78835 2.00 FACULTY: #82358 #83157 #83187 #83190 8.00

#83207 #84233 #86439 #86483

### DEPARTMENT OF MATHEMATICS Org Code: HIMATH

CHAIR (APPOINTED FROM FACULTY POSITIONS)

FACULTY: #73255 #73341(S) #73461 #73462 12.00

#82381 #82801 #83503 #84063 #84068 #86361 #86366 #86482 STATE OF HAWAI'I
UNIVERSITY OF HAWAI'I
UNIVERSITY OF HAWAI'I AT HILO
ACADEMIC AFFAIRS
COLLEGE OF NATURAL AND HEALTH
SCIENCES
MATHEMATICS
POSITION ORGANIZATION CHART
CHART IIIE-VIII

### DEPARTMENT OF PHYSICS & ASTRONOMY Org Code: HIPHYS

CHAIR (APPOINTED FROM FACULTY POSITIONS)
EDUCATIONAL SPECIALIST PBB #80997

EDUCATIONAL SPECIALIST PBB #80997 1.00 FACULTY: #73350 #82111 #83033 #83815 7.00 #86373 #86535 #99620F(S)@

COLLEGE OF ARTS AND SCIENCES
OFFICE OF THE DEAN

SCHOOL OF NURSING Org Code: HINURS

CHAIR (APPOINTED FROM FACULTY POSITIONS)

FACULTY: 11.00

#73261 #73262 #73288 #73289 #73290 #84204

#84242 #86441 #86480 #86485 #86486