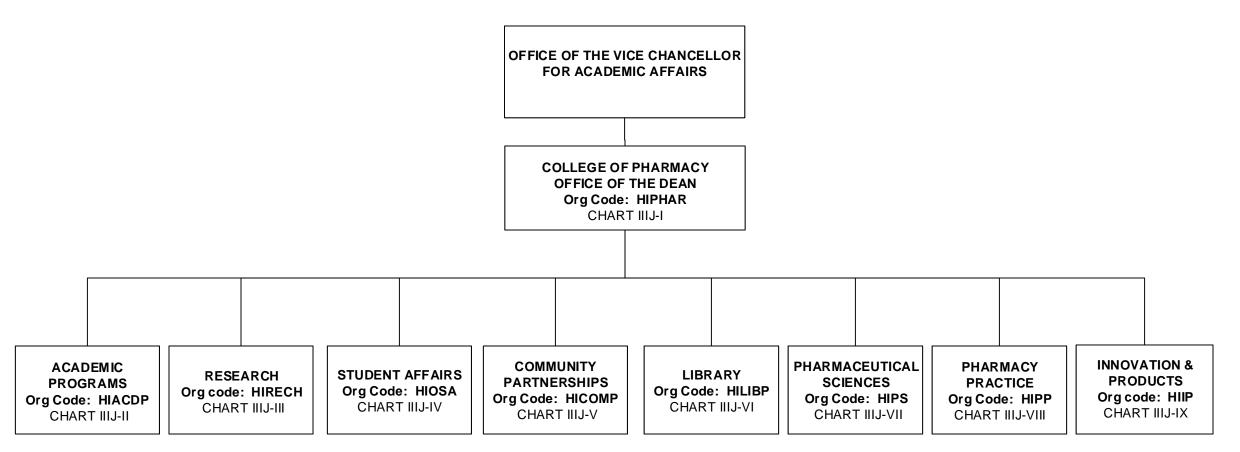

STATE OF HAWAI'I
UNIVERSITY OF HAWAI'I
UNIVERSITY OF HAWAI'I AT HILO
ACADEMIC AFFAIRS
COLLEGE OF PHARMACY
POSITION ORGANIZATION CHART
CHART IIIJ

#### OFFICE OF THE VICE CHANCELLOR FOR ACADEMIC AFFAIRS

| COLLEGE OF PHARMACY     |      |            |      |  |  |  |  |
|-------------------------|------|------------|------|--|--|--|--|
| Org Code: HIPHAR        |      |            |      |  |  |  |  |
| DEAN                    |      | #89428     | 1.00 |  |  |  |  |
| SECRETARY III           | SR16 | #900293    | 1.00 |  |  |  |  |
| OFFICE ASSISTANT III    | SR8  | #900634(S) | 1.00 |  |  |  |  |
| HUMAN RESOURCES SP      | PBB  | #79785(S)  | 1.00 |  |  |  |  |
| BUDGET MANAGER          | PBB  | #78533(S)  | 1.00 |  |  |  |  |
| ADMIN & FISCAL SUPP SP  | PBA  |            | 2.00 |  |  |  |  |
| #77608(S) #79128(S)     |      |            |      |  |  |  |  |
| IT SPECIALIST           | PBA  | #79234(S)  | 1.00 |  |  |  |  |
| SPECIALIST TYPE FACULTY |      | #73427     | 1.00 |  |  |  |  |
|                         |      |            |      |  |  |  |  |

Footnote:

OFFICE ASSISTANT III SR8 #900525(S) 1.00

(For count purposes only)

UNIVERSITY OF HAWAI'I
UNIVERSITY OF HAWAI'I AT HILO
ACADEMIC AFFAIRS
COLLEGE OF PHARMACY
DEAN'S OFFICE
POSITION ORGANIZATION CHART
CHART IIIJ-I

STATE OF HAWAI'I

OFFICE OF THE DEAN