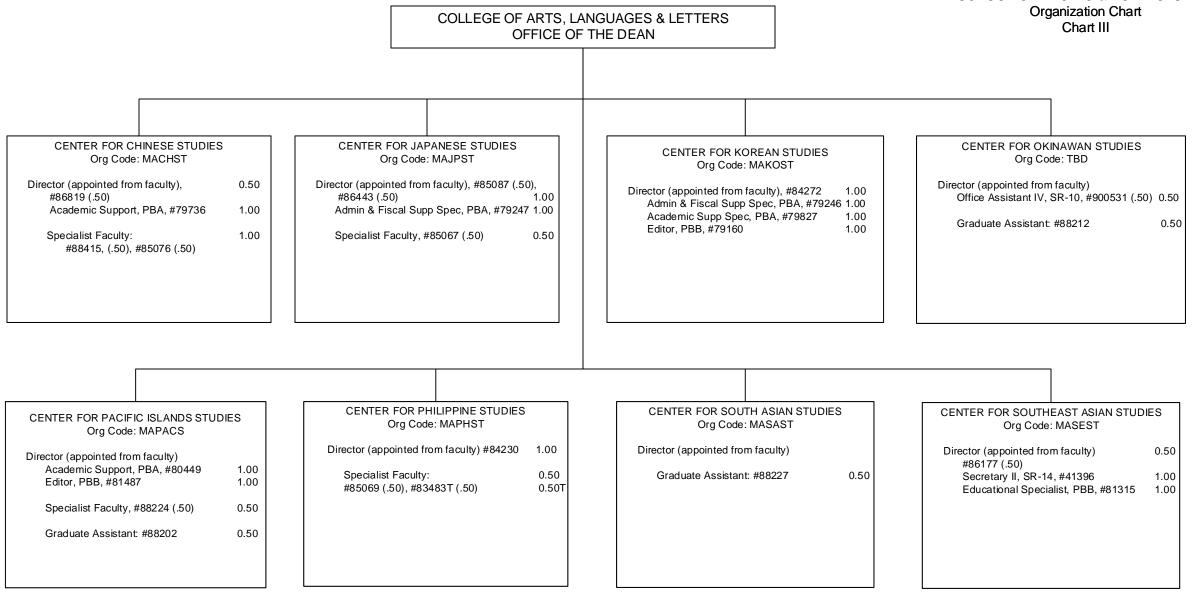

Department of Theatre & Dance

SCHOOL OF PACIFIC & ASIAN STUDIES CHART III

Center for Japanese Studies Center for Korean Studies

Center for Okinawan Studies

Center for Pacific Islands Studies

Center for Philippine Studies

Center for South Asian Studies

Center for Southeast Asian Studies

STATE OF HAWAI'I UNIVERSITY OF HAWAI'I UNIVERSITY OF HAWAI'I AT MĀNOA OFFICE OF THE PROVOST **COLLEGE OF ARTS, LANGUAGES & LETTERS** 

**Organization Chart** Chart I