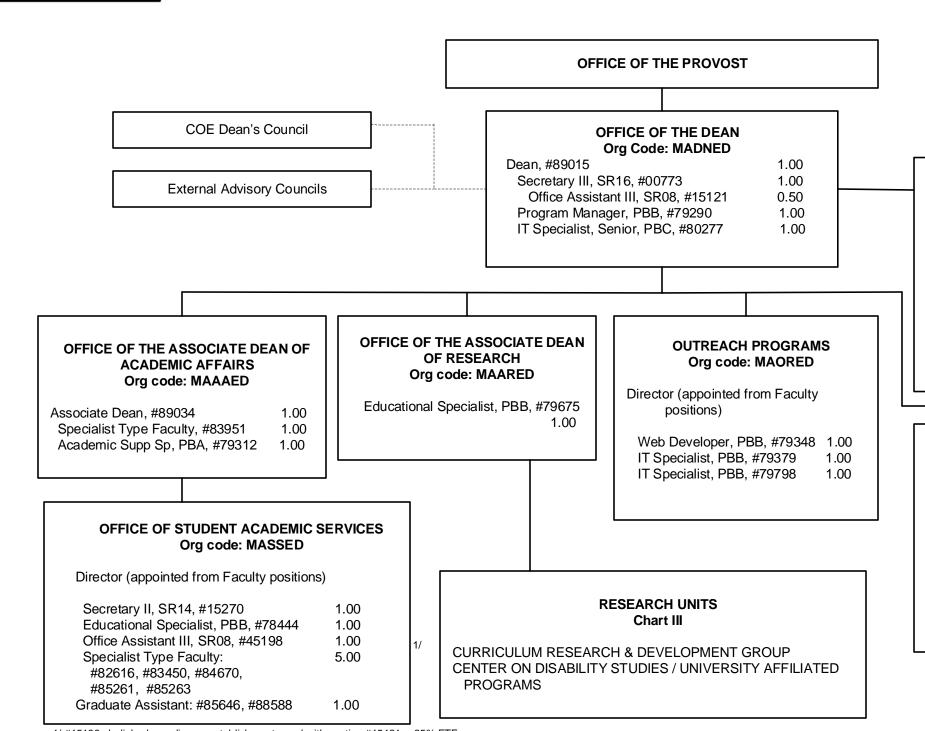

CHART UPDATED DATE: July 1, 2021

STATE OF HAWAI'I
UNIVERSITY OF HAWAI'I
UNIVERSITY OF HAWAI'I AT MĀNOA
OFFICE OF THE PROVOST
COLLEGE OF EDUCATION
ORGANIZATION CHART
CHART I

**DEPARTMENT TOTAL: PERM TEMP**General Funds: 172.50 0.50

### ADMINISTRATIVE SERVICES OFFICE Org code: MAASED

Administrative Svcs Mgr, PBC, #77283 1.00 HR Specialist, PBB, #81366 1.00 Administrative Officer, PBB: 2.00 #80167, #80488 Fiscal Specialist, Sr, PBB, #80420 1.00 Administrative Officer, Sr. PBB, #81738 1.00 Administrative Officer, PBA, #78958 1.00 Administrative Officer, PBB, #80166 1.00 Administrative Officer, PBA, #81440 1.00

### INSTRUCTIONAL UNITS Chart II

DEPARTMENT OF CURRICULUM STUDIES
DEPARTMENT OF EDUCATIONAL ADMINISTRATION
DEPARTMENT OF EDUCATIONAL FOUNDATIONS
DEPARTMENT OF EDUCATIONAL PSYCHOLOGY
DEPARTMENT OF LEARNING DESIGN AND TECHNOLOGY
INSTITUTE FOR TEACHER EDUCATION
DEPARTMENT OF KINESIOLOGY AND
REHABILITATION SCIENCE
DEPARTMENT OF SPECIAL EDUCATION