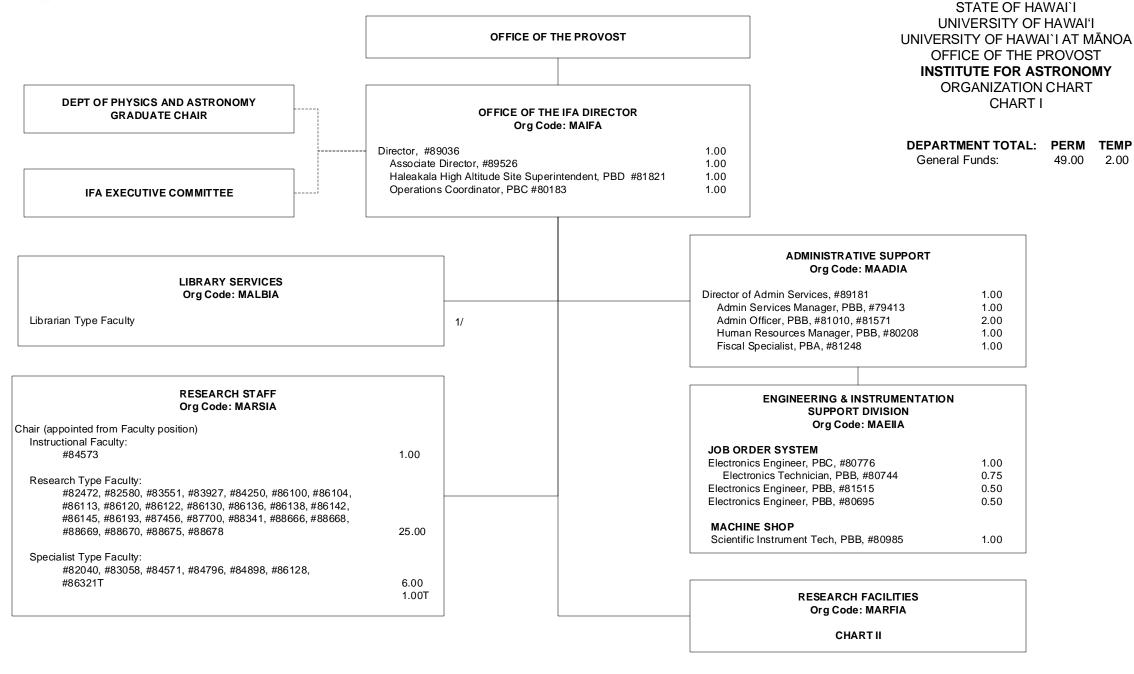

CHART UPDATED **DATE: July 1, 2021** 



**CHART TOTAL:** PERM TEMP General Funds: 45.75 1.00

2.00

CHART UPDATED DATE: July 1, 2021

OFFICE OF THE IFA DIRECTOR

RESEARCH FACILITIES
Org Code: MARFIA

STATE OF HAWAI'I
UNIVERSITY OF HAWAI'I
UNIVERSITY OF HAWAI'I AT MĀNOA
OFFICE OF THE PROVOST
INSTITUTE FOR ASTRONOMY
RESEARCH FACILITIES
ORGANIZATION CHART
CHART II

## HALEAKALA OBSERVATORY Org Code: MAHOIA

Observatory Manager, PBC, #81405 0.25

## **FACILITIES MAINTENANCE**

Observatory Tech, PBA, #77684 0.50
Building & Grounds Custodian II, BC-02, #900439 1.00

Electronics Engineer, PBB, #81293T 1.00T

MAUNA KEA FACILITIES Org Code: MAMKIA

Observatory Director (Appointed from Research Faculty)
Electronics Engineer, PBC, #80738 0.50
Building & Ground Utility Worker, BC-05, #25855 1.00

INFRARED TELESCOPE FACILITY Org Code: MAIR