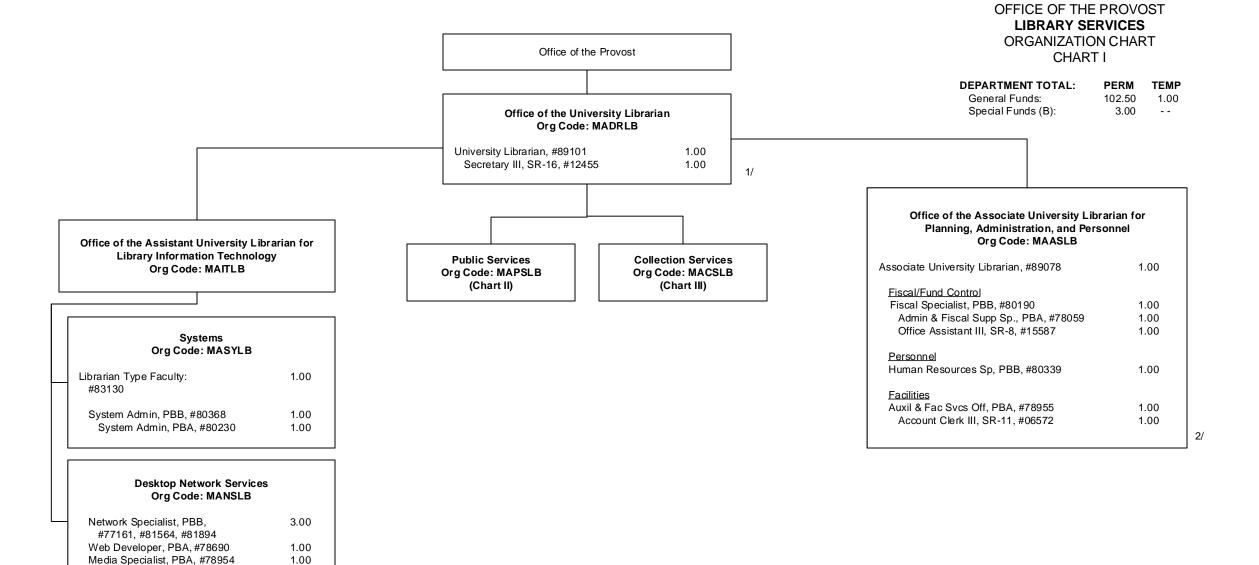

CHART UPDATED DATE: July 1, 2021

2/ Administrative Off, PBA #81397(B) (1.00) abolished

STATE OF HAWAI'I

UNIVERSITY OF HAWAI'I UNIVERSITY OF HAWAI'I AT MĀNOA

<sup>1/</sup> Graduate Assistant positions #86089A (0.50T) and #86090A (0.50T) abolished.