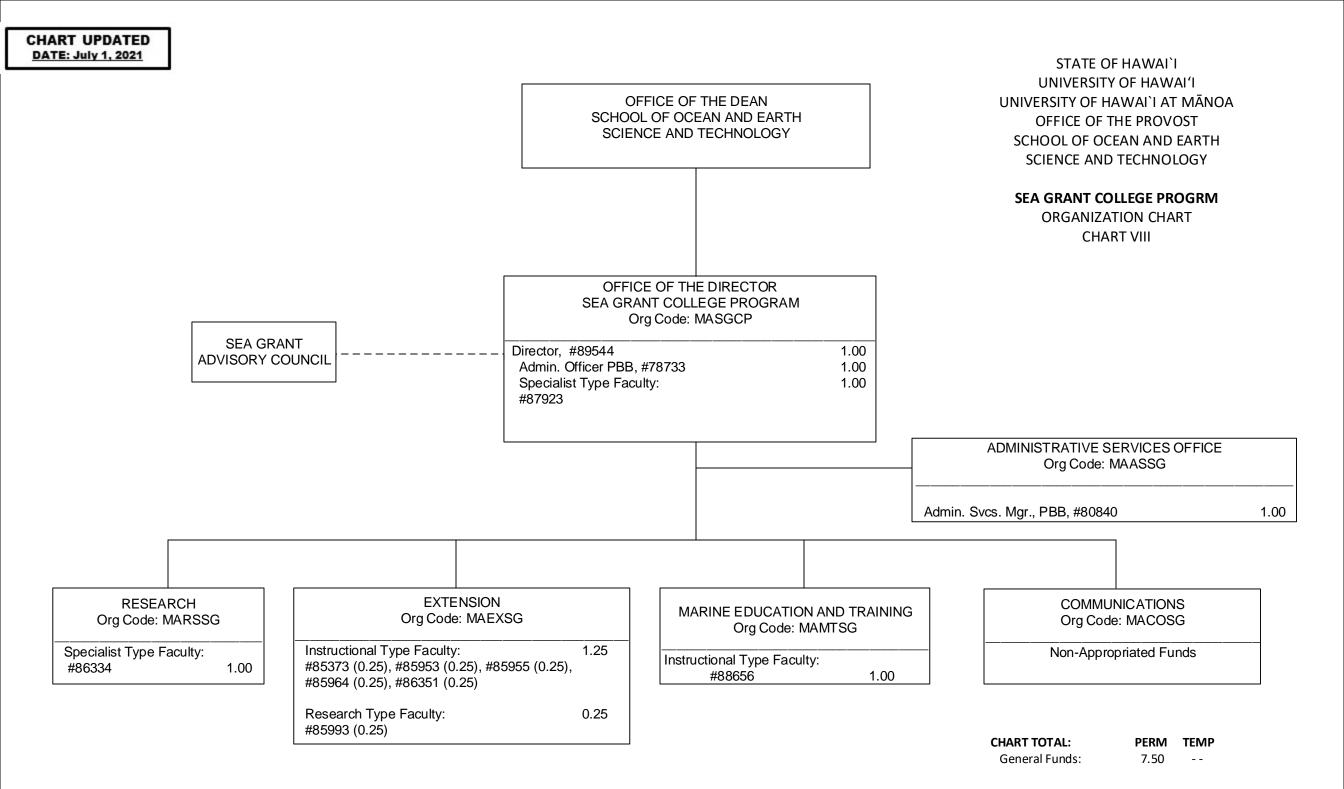

RGY R&D PROGRAMS<br>Org Code: MARDNE                                   |                                              | Fiscal Specialist, PBB, #803761.00Administrative Officer, PBB, #800101.00 |
| Research Type Faculty:<br>#82073, #83214,<br>#83875, #87392,<br>#87682    | 5.00                                         |                                                                           |
| Specialist Type Faculty:<br>#86663, #88702                                | 2.00                                         |                                                                           |
| Instructional Type Faculty:<br>#82736                                     | 1.00                                         |                                                                           |



## CHART UPDATED DATE: July 1, 2021

| OFFICE OF THE DEAN<br>SCHOOL OF OCEAN AND EARTH SCIENCE AND TECHNOLOGY                                                              |                      | STATE OF HAWAI`I<br>UNIVERSITY OF HAWAI'I<br>UNIVERSITY OF HAWAI`I AT MĀNOA<br>OFFICE OF THE PROVOST<br>SCHOOL OF OCEAN AND EARTH<br>SCIENCE AND TECHNOLOGY |
|-------------------------------------------------------------------------------------------------------------------------------------|----------------------|-------------------------------------------------------------------------------------------------------------------------------------------------------------|
| OFFICE OF THE DIRECTOR<br>PACIFIC BIOSCIENCES RESEARCH C<br>Org Code: MAPBRC