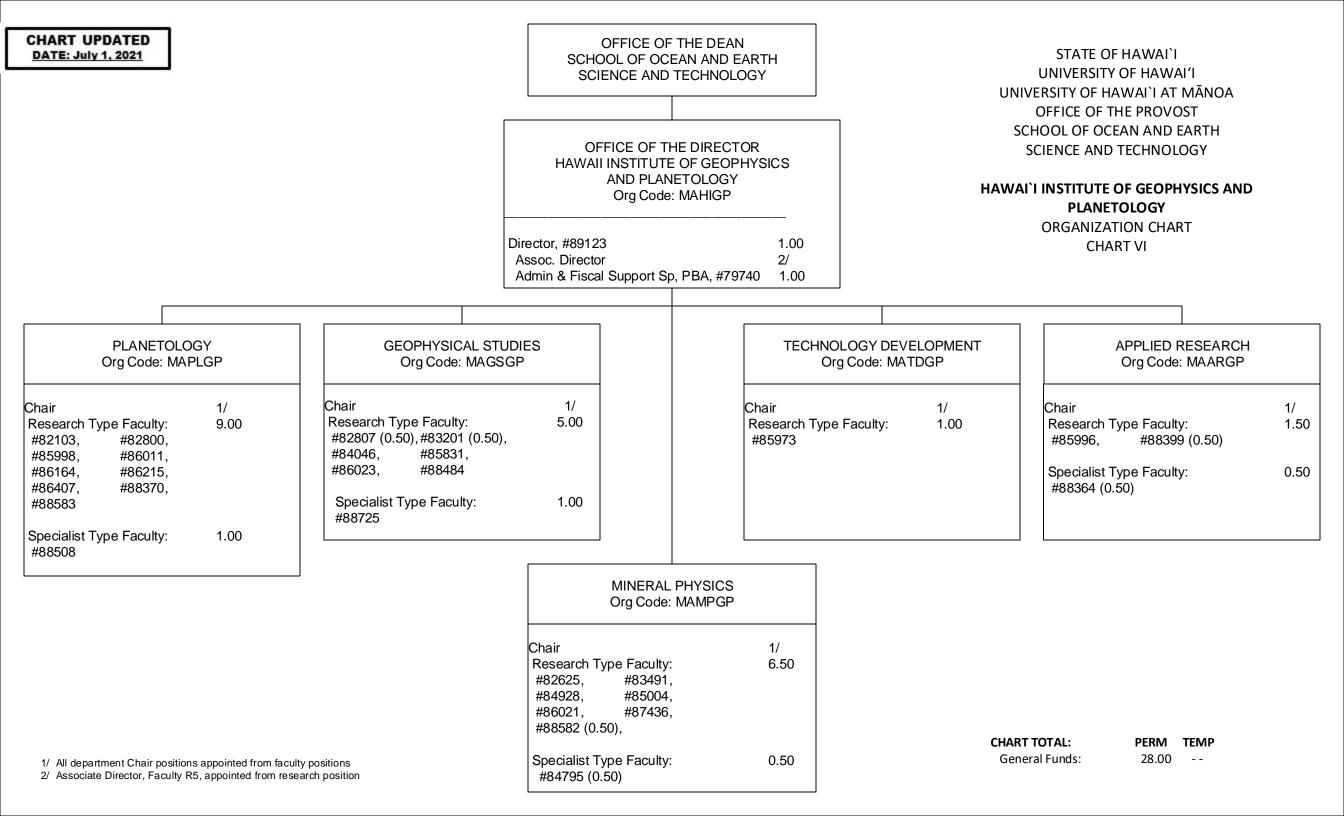

CHART TOTAL: PERM TEMP General Funds: 18.00 - -



| CHART TOTAL:   | PERM  | TEMP |
|----------------|-------|------|
| General Funds: | 14.00 |      |



General Funds:

18.50 --



STATE OF HAWAI`I UNIVERSITY OF HAWAI'I UNIVERSITY OF HAWAI`I AT MĀNOA OFFICE OF THE PROVOST SCHOOL OF OCEAN AND EARTH CHNOLOGY

## IERGY INSTITUTE

N CHART ٧II

| OFFICE OF THE DEAN<br>SCHOOL OF OCEAN AND EARTH<br>SCIENCE AND TECHNOLOGY |                                              | SCHOOL OF OCEAN /<br>SCIENCE AND TECH<br>HAWAI`I NATURAL ENE              |
|---------------------------------------------------------------------------|----------------------------------------------|---------------------------------------------------------------------------|
|                                                                           |                                              | ORGANIZATION                                                              |
| HAWAII NATURAL