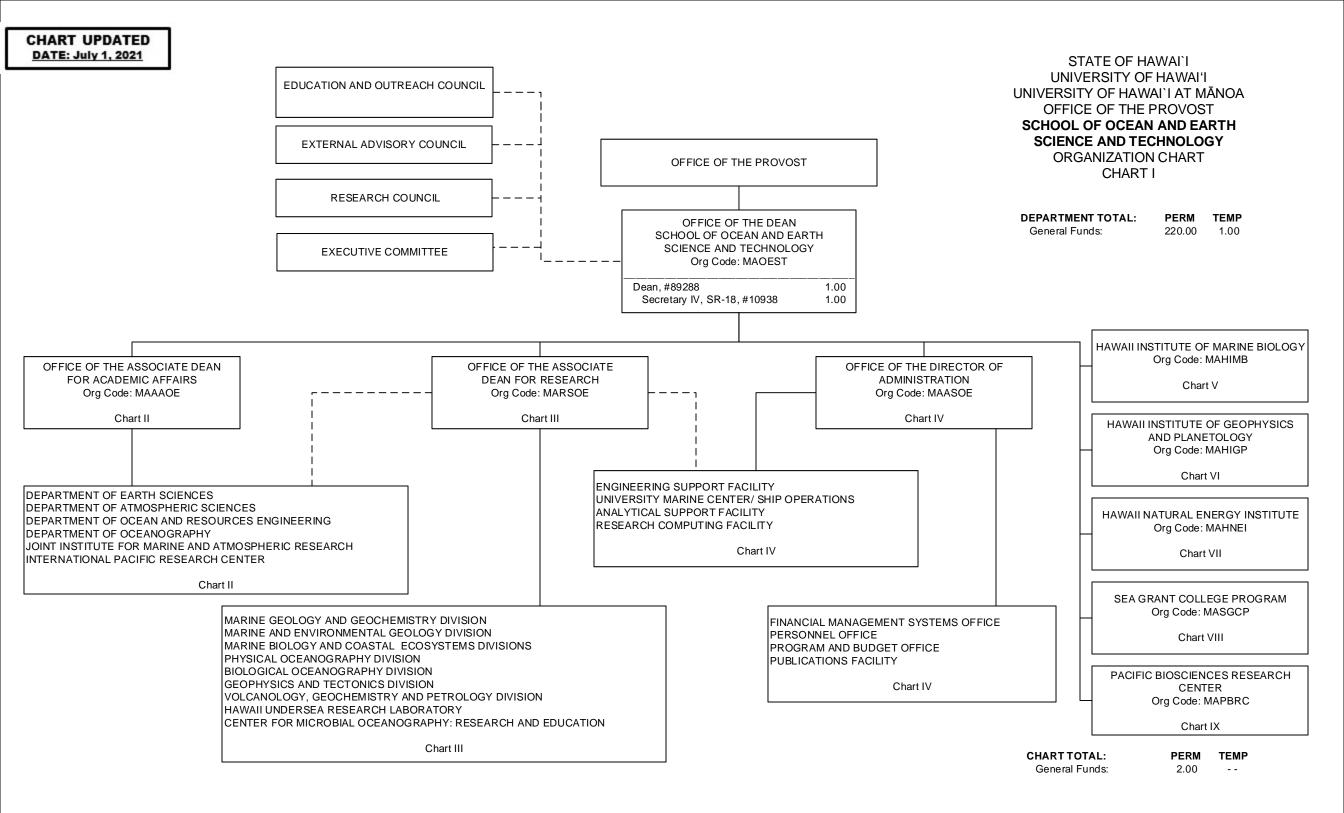

CHART TOTAL: PERM TEMP General Funds: 18.00 - -



| CHART TOTAL:   | PERM  | TEMP |
|----------------|-------|------|
| General Funds: | 14.00 |      |



General Funds:

18.50 --



STATE OF HAWAI`I UNIVERSITY OF HAWAI'I UNIVERSITY OF HAWAI`I AT MĀNOA OFFICE OF THE PROVOST SCHOOL OF OCEAN AND EARTH CHNOLOGY

## IERGY INSTITUTE

N CHART ٧II

| OFFICE OF THE DEAN<br>SCHOOL OF OCEAN AND EARTH<br>SCIENCE AND TECHNOLOGY |                                              | SCHOOL OF OCEAN /<br>SCIENCE AND TECH<br>HAWAI`I NATURAL ENE              |
|---------------------------------------------------------------------------|----------------------------------------------|---------------------------------------------------------------------------|
|