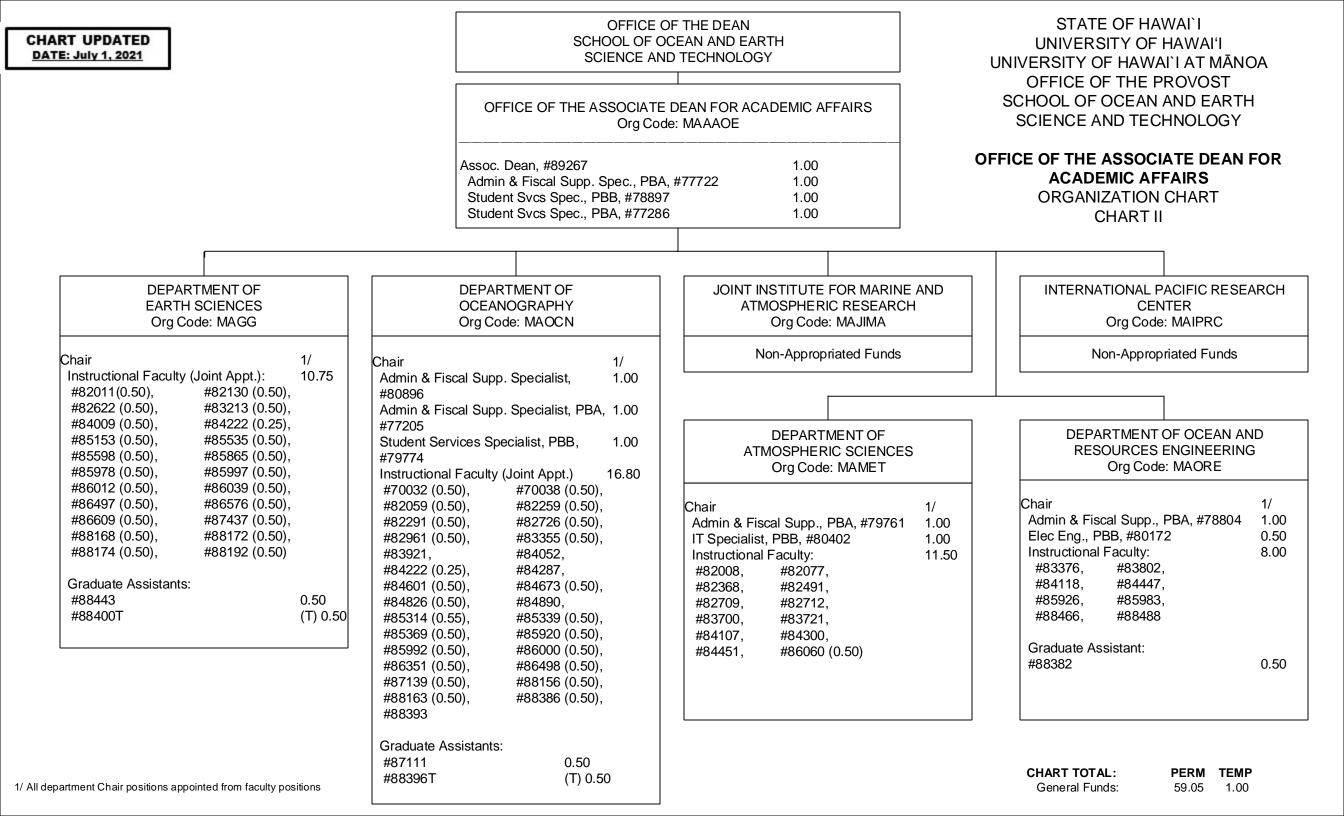

CHART TOTAL: PERM TEMP General Funds: 18.00 - -



| CHART TOTAL:   | PERM  | TEMP |
|----------------|-------|------|
| General Funds: | 14.00 |      |



General Funds:

18.50 --



STATE OF HAWAI`I UNIVERSITY OF HAWAI'I UNIVERSITY OF HAWAI`I AT MĀNOA OFFICE OF THE PROVOST SCHOOL OF OCEAN AND EARTH CHNOLOGY

## IERGY INSTITUTE

N CHART ٧II

| OFFICE OF THE DEAN<br>SCHOOL OF OCEAN AND EARTH<br>SCIENCE AND TECHNOLOGY |                                              | SCHOOL OF OCEAN /<br>SCIENCE AND TECH<br>HAWAI`I NATURAL ENE              |
|---------------------------------------------------------------------------|----------------------------------------------|---------------------------------------------------------------------------|
|