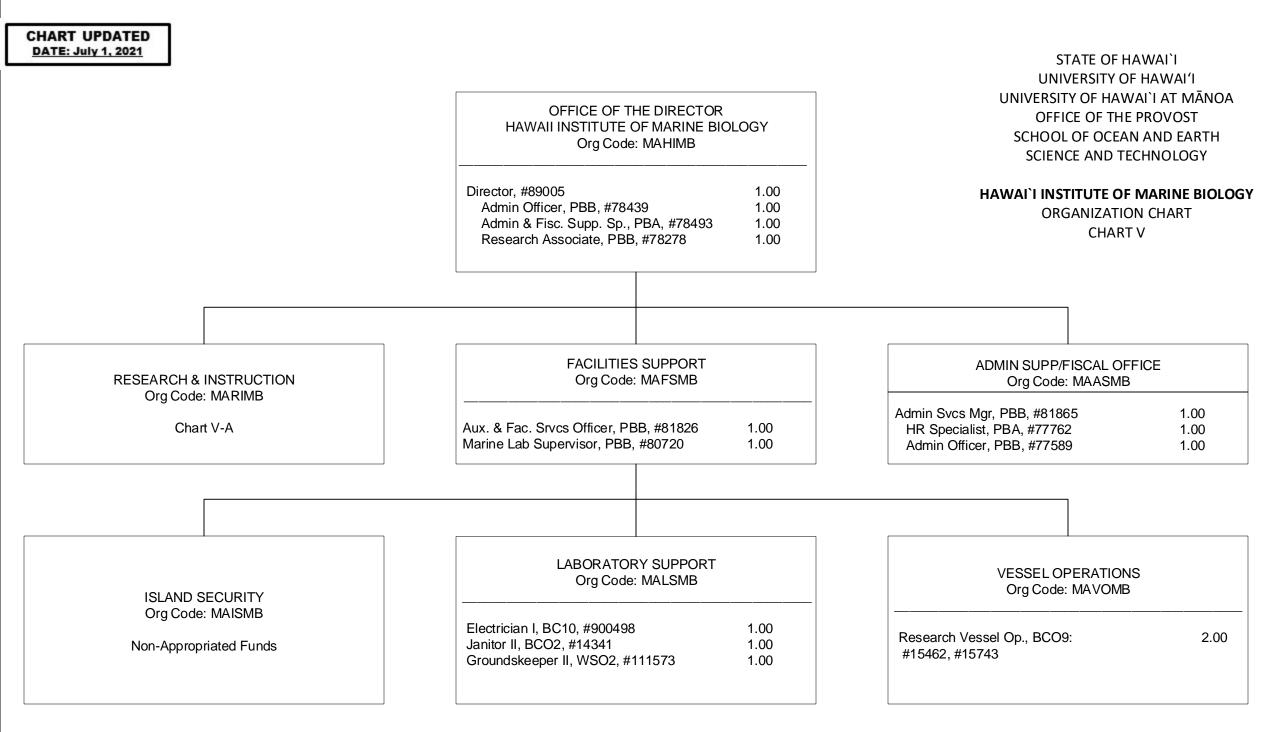

CHART TOTAL: PERM TEMP General Funds: 18.00 - -



| CHART TOTAL:   | PERM  | TEMP |
|----------------|-------|------|
| General Funds: | 14.00 |      |



General Funds:

18.50 --



STATE OF HAWAI`I UNIVERSITY OF HAWAI'I UNIVERSITY OF HAWAI`I AT MĀNOA OFFICE OF THE PROVOST SCHOOL OF OCEAN AND EARTH CHNOLOGY

## IERGY INSTITUTE

N CHART ٧II

| OFFICE OF THE DEAN<br>SCHOOL OF OCEAN AND EARTH<br>SCIENCE AND TECHNOLOGY |                                              | SCHOOL OF OCEAN /<br>SCIENCE AND TECH<br>HAWAI`I NATURAL ENE              |
|---------------------------------------------------------------------------|----------------------------------------------|---------------------------------------------------------------------------|
|                                                                           |