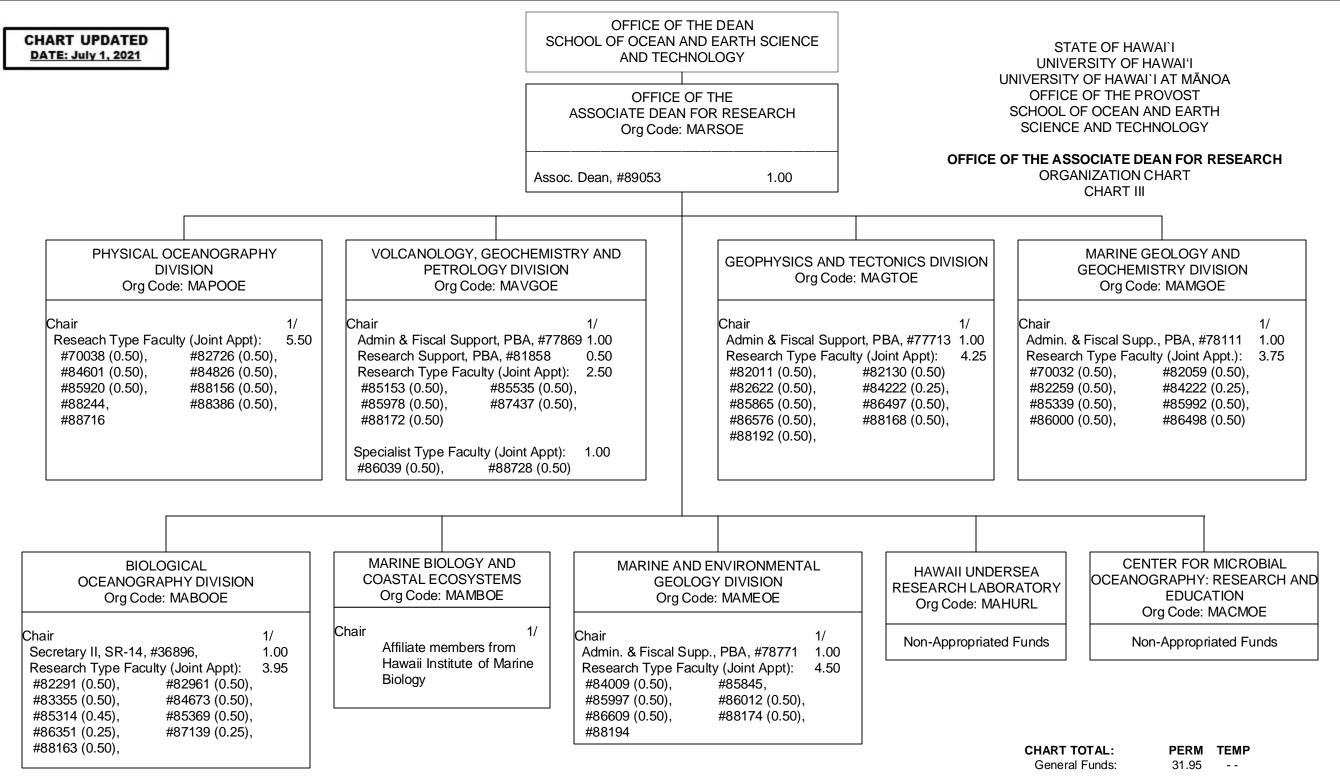

CHART TOTAL: PERM TEMP General Funds: 18.00 - -



| CHART TOTAL:   | PERM  | TEMP |
|----------------|-------|------|
| General Funds: | 14.00 |      |



General Funds:

18.50 --



STATE OF HAWAI`I UNIVERSITY OF HAWAI'I UNIVERSITY OF HAWAI`I AT MĀNOA OFFICE OF THE PROVOST SCHOOL OF OCEAN AND EARTH CHNOLOGY

## IERGY INSTITUTE

N CHART ٧II

| OFFICE OF THE DEAN<br>SCHOOL OF OCEAN AND EARTH<br>SCIENCE AND TECHNOLOGY |                                              | SCHOOL OF OCEAN /<br>SCIENCE AND TECH<br>HAWAI`I NATURAL ENE              |
|---------------------------------------------------------------------------|----------------------------------------------|---------------------------------------------------------------------------|
|