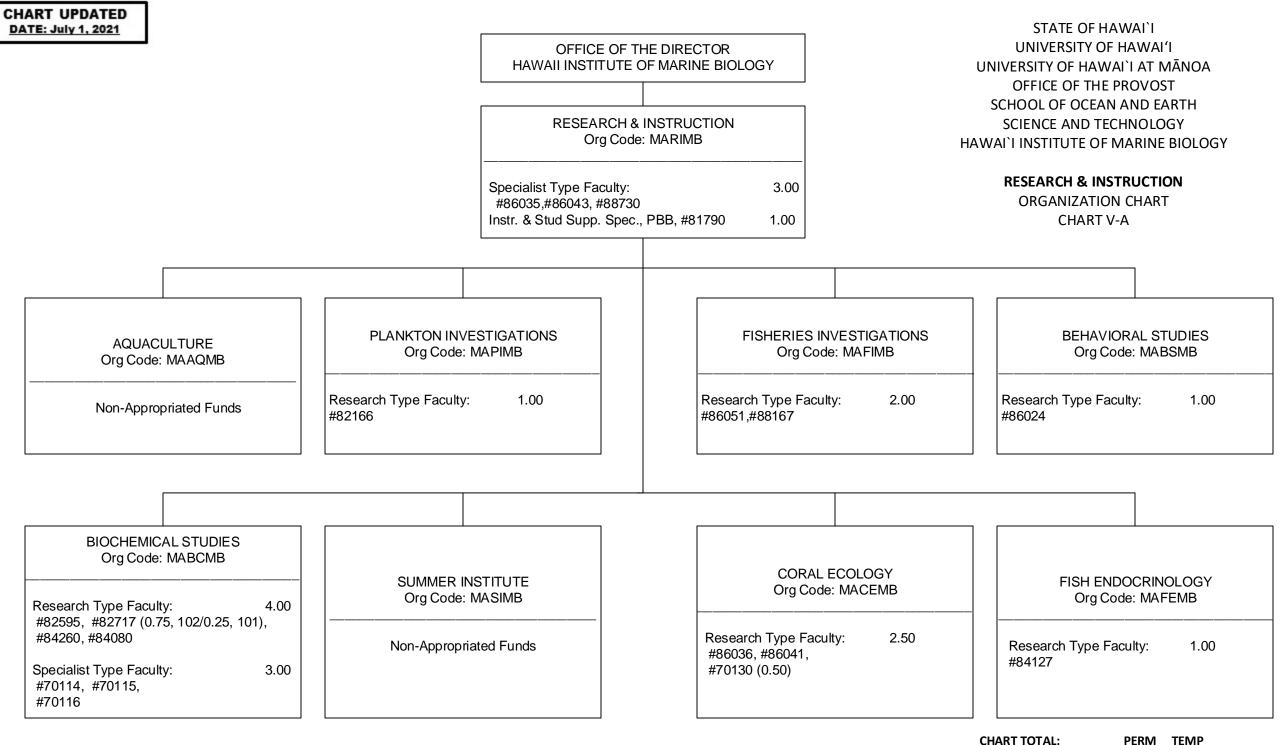

CHART TOTAL: PERM TEMP General Funds: 18.00 - -



| CHART TOTAL:   | PERM  | TEMP |
|----------------|-------|------|
| General Funds: | 14.00 |      |



General Funds:

18.50 --



STATE OF HAWAI`I UNIVERSITY OF HAWAI'I UNIVERSITY OF HAWAI`I AT MĀNOA OFFICE OF THE PROVOST SCHOOL OF OCEAN AND EARTH CHNOLOGY

## IERGY INSTITUTE

N CHART ٧II

| OFFICE OF THE DEAN<br>SCHOOL OF OCEAN AND EARTH<br>SCIENCE AND TECHNOLOGY |                                              | SCHOOL OF OCEAN /<br>SCIENCE AND TECH<br>HAWAI`I NATURAL ENE              |
|---------------------------------------------------------------------------|----------------------------------------------|---------------------------------------------------------------------------|
|                                                                           |                                              | ORGANIZATION                                                              |
| HAWA