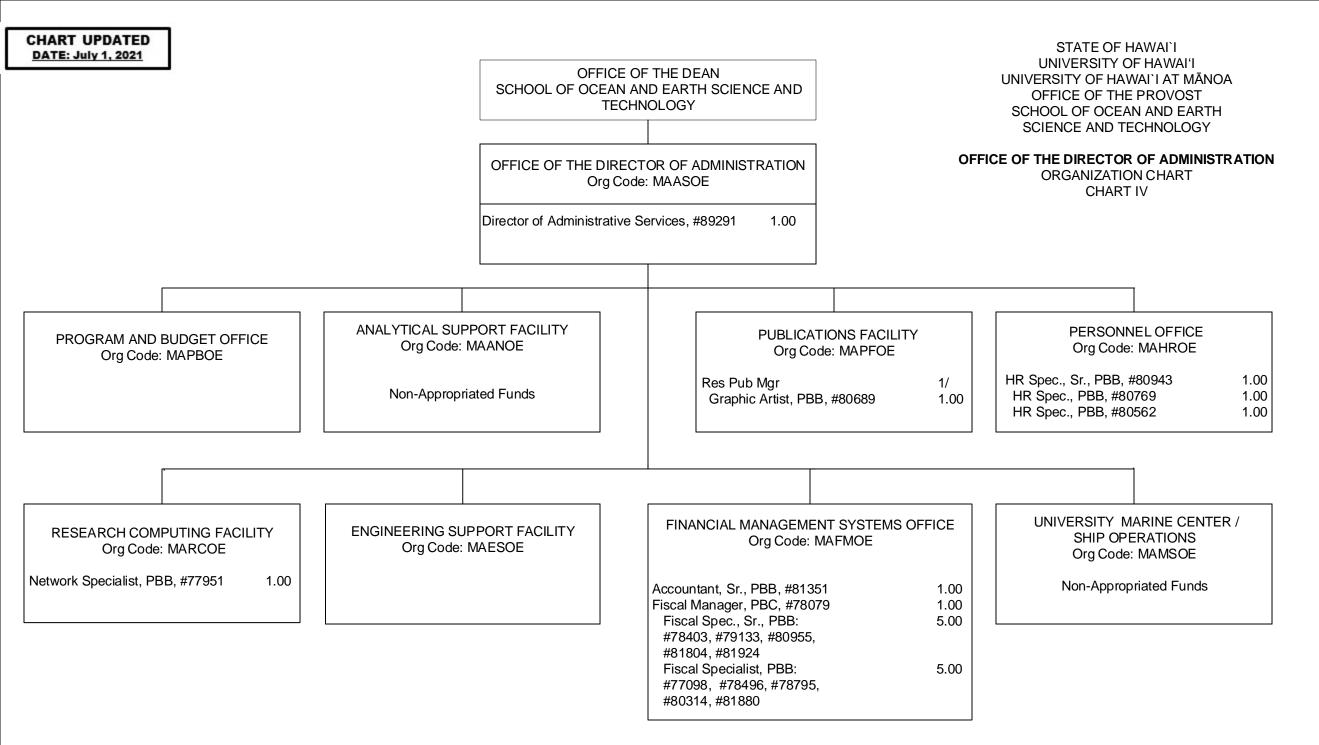

CHART TOTAL: PERM TEMP General Funds: 18.00 - -



| CHART TOTAL:   | PERM  | TEMP |
|----------------|-------|------|
| General Funds: | 14.00 |      |



General Funds:

18.50 --



STATE OF HAWAI`I UNIVERSITY OF HAWAI'I UNIVERSITY OF HAWAI`I AT MĀNOA OFFICE OF THE PROVOST SCHOOL OF OCEAN AND EARTH CHNOLOGY

## IERGY INSTITUTE

N CHART ٧II

| OFFICE OF THE DEAN<br>SCHOOL OF OCEAN AND EARTH<br>SCIENCE AND TECHNOLOGY |                                              | SCHOOL OF OCEAN /<br>SCIENCE AND TECH<br>HAWAI`I NATURAL ENE              |
|---------------------------------------------------------------------------|----------------------------------------------|---------------------------------------------------------------------------|
|