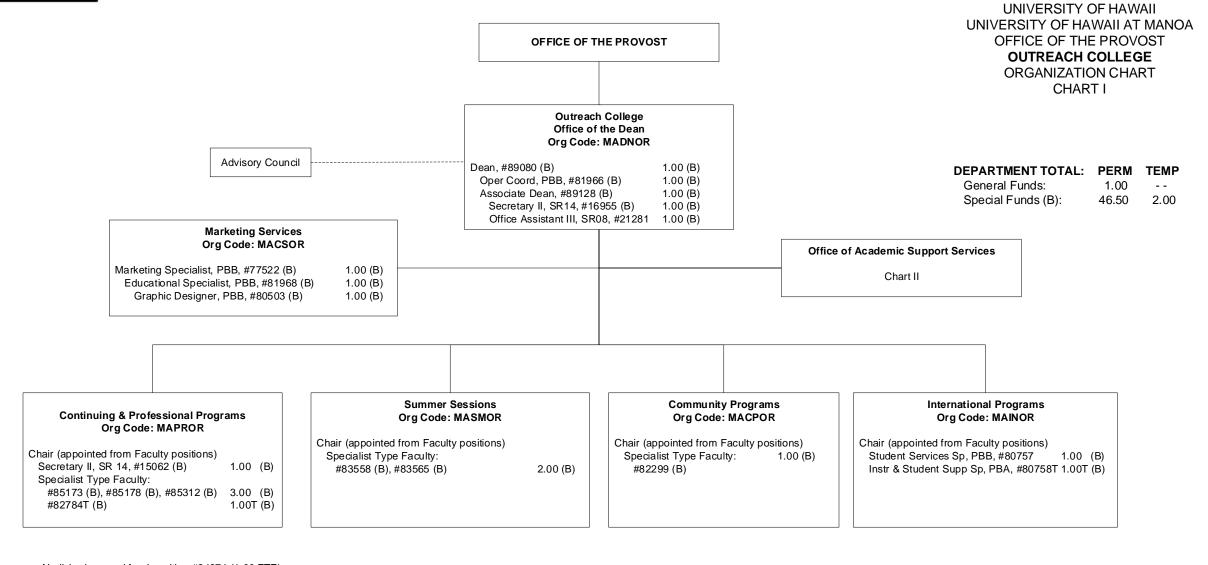

CHART UPDATED DATE: July 1, 2021



Abolished general fund position #24871 (1.00 FTE)

Reallocated positions pending establishment 10.00(B) FTE: 12454(B), 81729 (B), 94025F(B), 99034F(B)-99047F(0.50)(B)

Abolished special fund positions 8.50 (B) FTE: 10110(B), 13854(B), 15140(B), 17425(B), 21626(B), 24870(B), 39572(B), 80534(B), 42936(0.50) (B)

CHART TOTAL: PERM TEMP
General Funds: 1.00 -Special Funds (B): 34.50 2.00

STATE OF HAWAII

CHART UPDATED DATE: July 1, 2021

STATE OF HAWAII
UNIVERSITY OF HAWAII
UNIVERSITY OF HAWAII AT MANOA
OFFICE OF THE PROVOST
OUTREACH COLLEGE
OFFICE OF ACADEMIC SUPPORT
SERVICES
ORGANIZATION CHART
CHART II



## Office of Academic Support Services Org Code: MAAAOR

Admin Services Manager, PBC, #81726 (B)

1.00 (B)

## Student Services Org Code: MASSOR

Educational Specialist, PBB, #80633 (B) 1