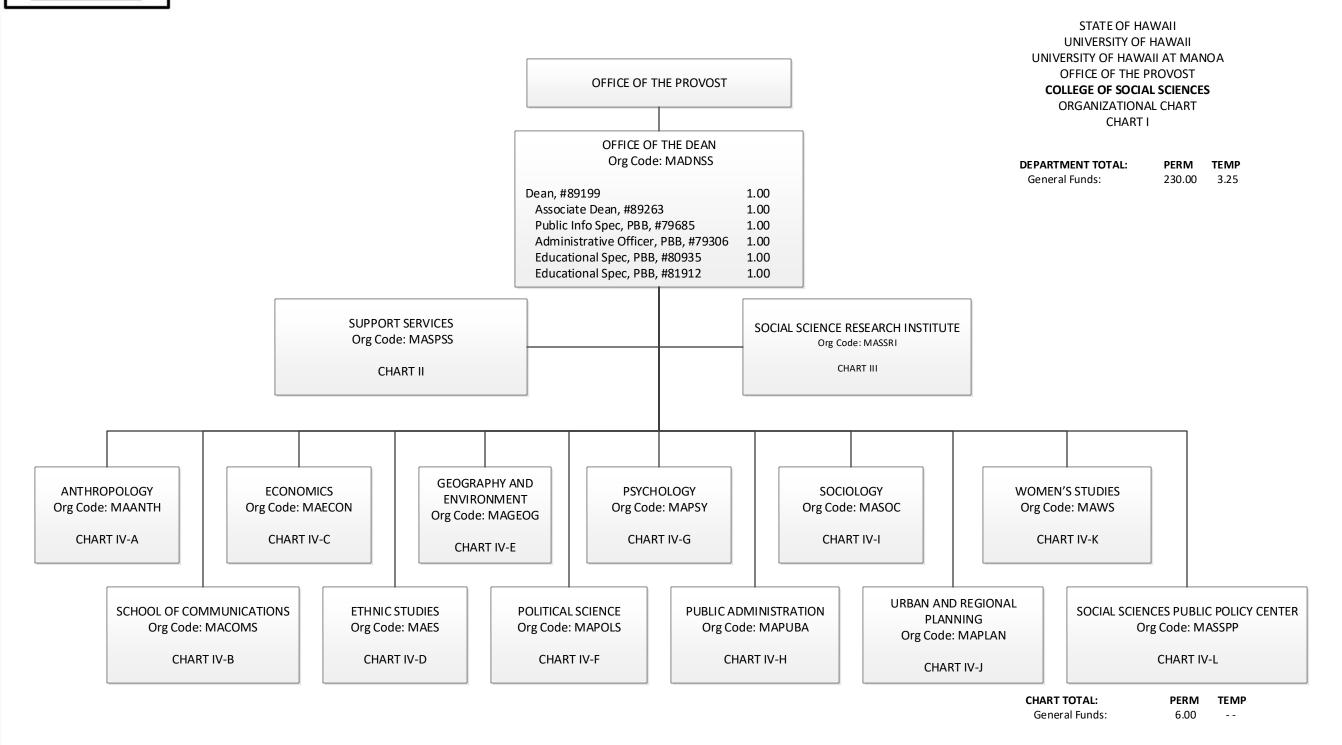

> OFFICE OF THE DEAN **COLLEGE OF SOCIAL SCIENCES** Org Code: MADNSS

> > SUPPORT SERVICES Org Code: MASPSS

STATE OF HAWAII UNIVERSITY OF HAWAII UNIVERSITY OF HAWAII AT MANOA OFFICE OF THE PROVOST COLLEGE OF SOCIAL SCIENCES **SUPPORT SERVICES** ORGANIZATIONAL CHART CHART II

STATE OF HAWAII

CHART TOTAL: PERM TEMP

1/ #80819T abolished, to be established

General Funds: 15.25 0.25

OFFICE OF THE DEAN

OFFICE OF THE DEAN