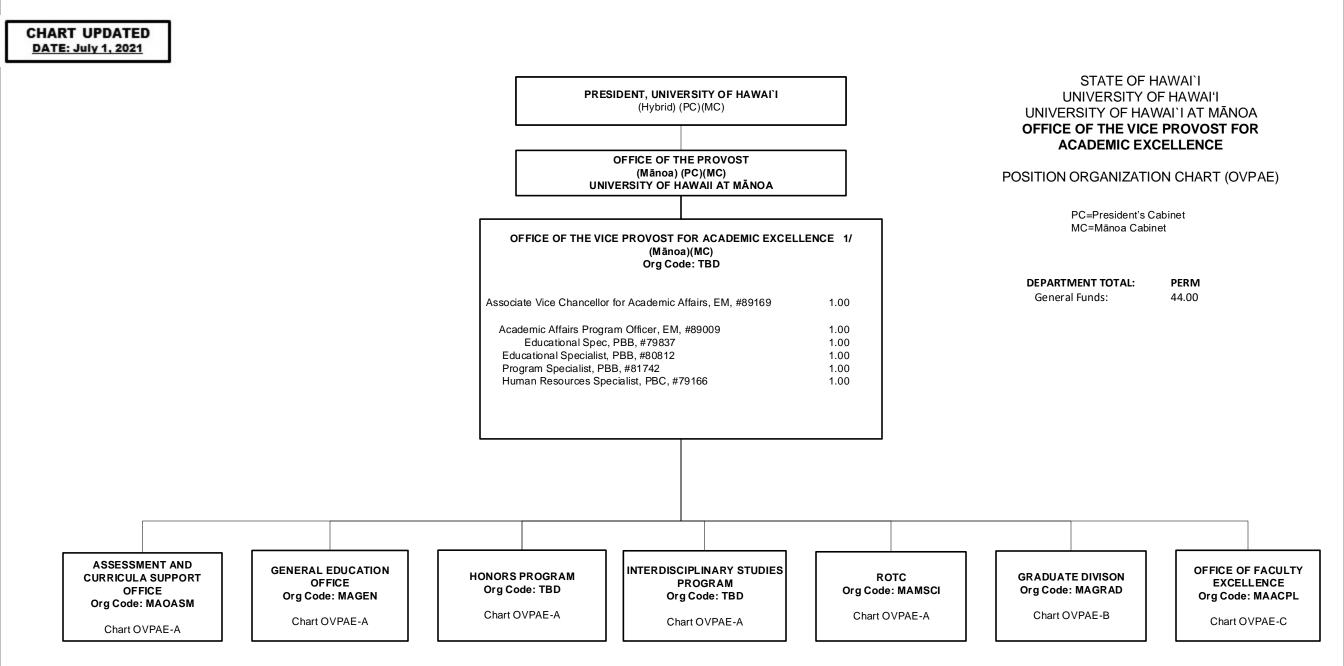

## STATE OF HAWAI'I UNIVERSITY OF HAWAI'I UNIVERSITY OF HAWAI'I AT MĀNOA OFFICE OF THE VICE PROVOST FOR ACADEMIC EXCELLENCE **OFFICE OF GRADUATE DIVISION**

## POSITION ORGANIZATION CHART (OVPAE-B)

PC=President's Cabinet MC=Mānoa Cabinet