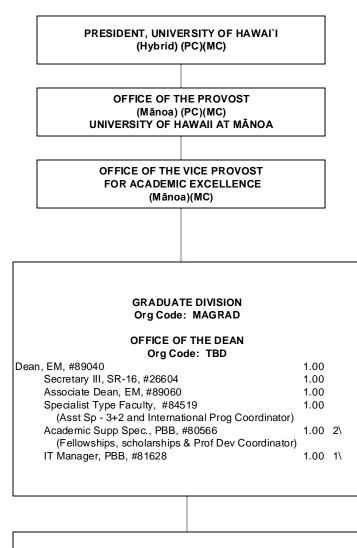

## STATE OF HAWAI'I UNIVERSITY OF HAWAI'I UNIVERSITY OF HAWAI'I AT MĀNOA OFFICE OF THE VICE PROVOST FOR ACADEMIC EXCELLENCE **OFFICE OF GRADUATE DIVISION**

## POSITION ORGANIZATION CHART (OVPAE-B)

PC=President's Cabinet MC=Mānoa Cabinet