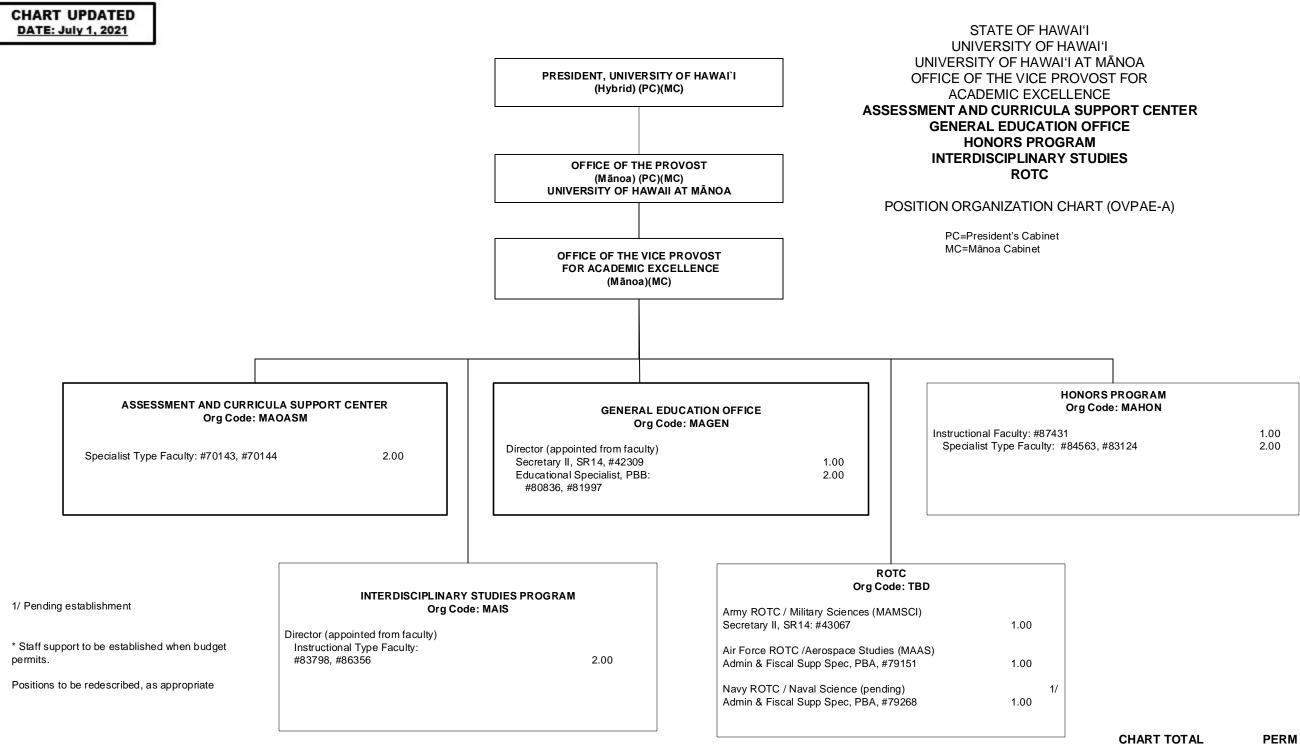

1/ Collaborate with Study Abroad Positions to be redescribed, as appropriate

1\ Graduate Division IT Specialists (#81628 and #79082) to provide collaborative support to initiatives and operations that involve graduate student recruitment, admissions and services, research opportunities and scholarship.

2\ Graduate Division Academic Support Specialist (#80566) to provide collaborative support to OVPRS on graduate research opportunities and postdoctoral affairs.

Positions to be redescribed, as appropriate