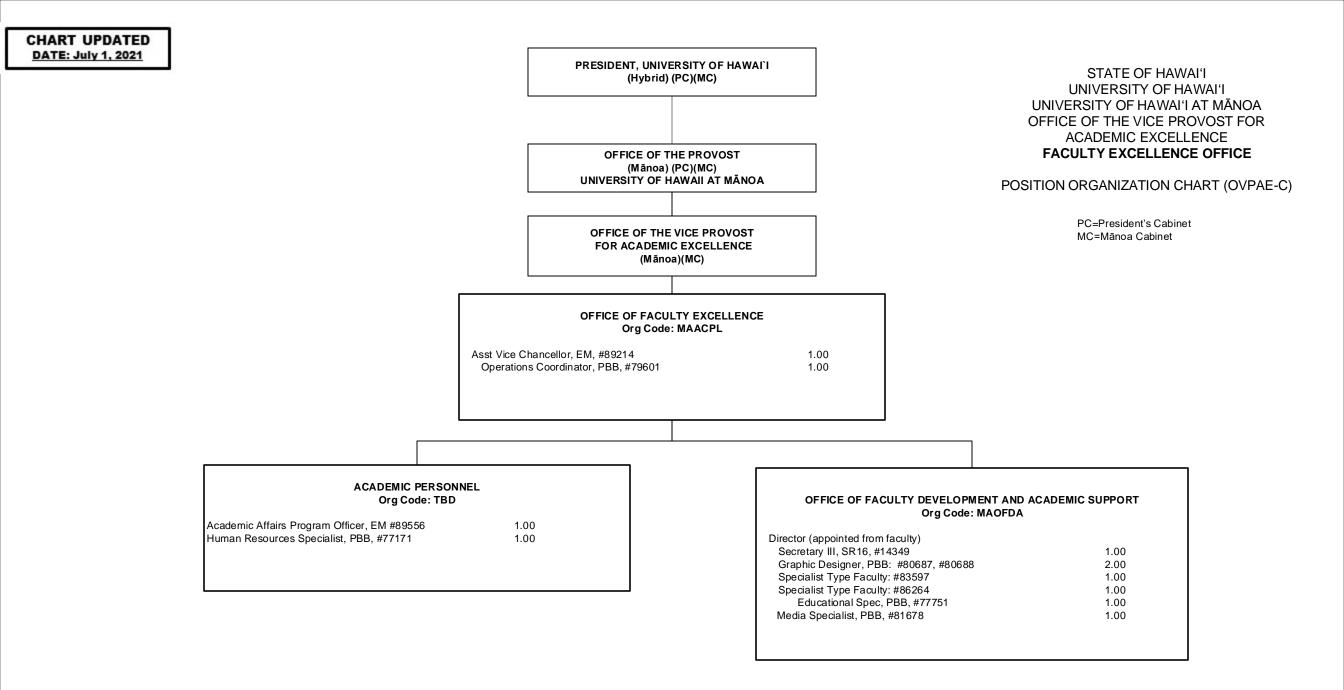

and #79082) to provide collaborative support to initiatives and operations that involve graduate student recruitment, admissions and services, research opportunities and scholarship.

2\ Graduate Division Academic Support Specialist (#80566) to provide collaborative support to OVPRS on graduate research opportunities and postdoctoral affairs.

Positions to be redescribed, as appropriate

## GRADUATE STUDENT SERVICES Org Code: TBD Student Services Specialist, PBC, #80275 1.00 Student Services Specialist, PBB 5.00 #80480, #78687, #80634, #81275, #81537



## STATE OF HAWAI'I UNIVERSITY OF HAWAI'I UNIVERSITY OF HAWAI'I AT MĀNOA OFFICE OF THE VICE PROVOST FOR ACADEMIC EXCELLENCE **OFFICE OF GRADUATE DIVISION**

## POSITION ORGANIZATION CHART (OVPAE-B)

PC=President's Cabinet MC=Mānoa Cabinet