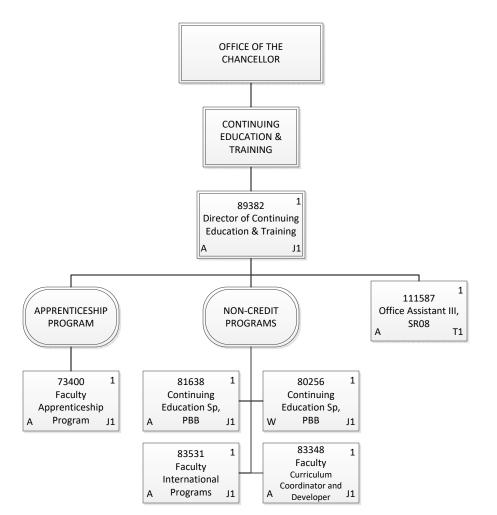

## STATE OF HAWAII UNIVERSITY OF HAWAII HAWAII COMMUNITY COLLEGE

Position Organization Chart

| Permanent          | 2.00 |
|--------------------|------|
| General Fund       | 2.00 |
| <b>Grand Total</b> | 2.00 |