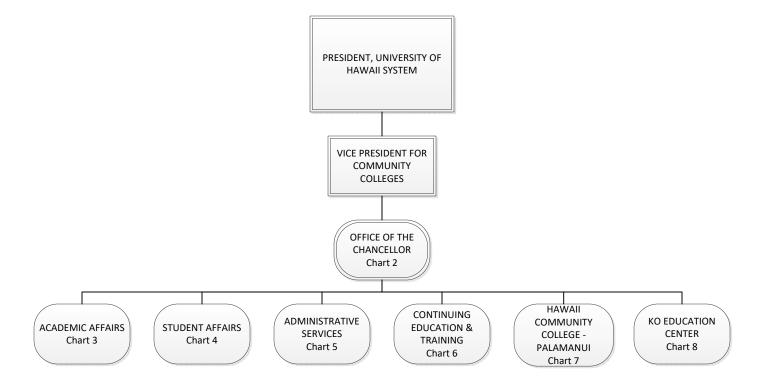

### STATE OF HAWAII UNIVERSITY OF HAWAII HAWAII COMMUNITY COLLEGE

Organization Chart

| Permanent          | 205.00 |
|--------------------|--------|
| General Fund       | 204.00 |
| Revolving Fund     | 1.00   |
| Temporary          | 5.00   |
| General Fund       | 5.00   |
| <b>Grand Total</b> | 210.00 |