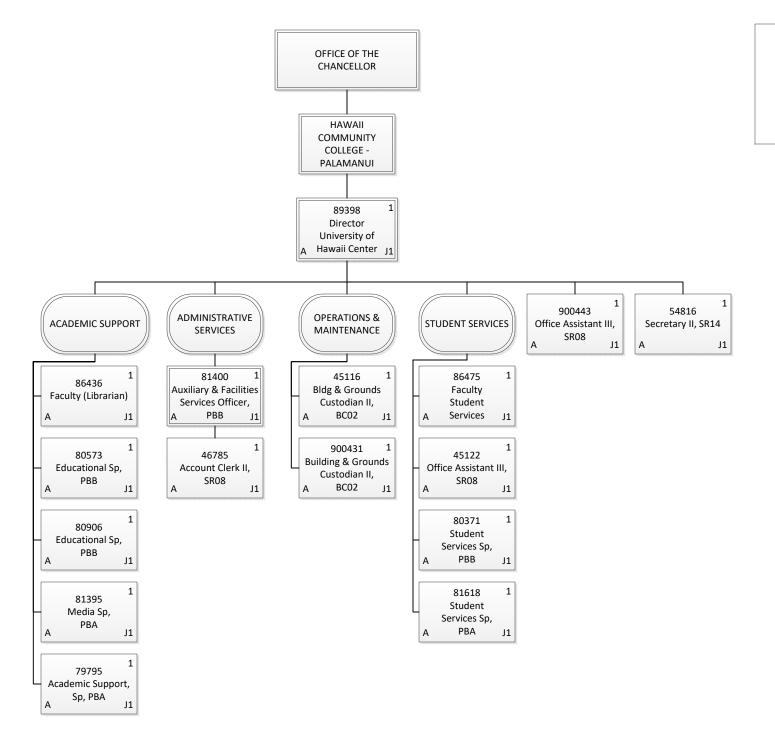

### STATE OF HAWAII UNIVERSITY OF HAWAII HAWAII COMMUNITY COLLEGE

**Position Organization Chart** 

| Permanent          | 5.00 |
|--------------------|------|
| General Fund       | 5.00 |
| <b>Grand Total</b> | 5.00 |