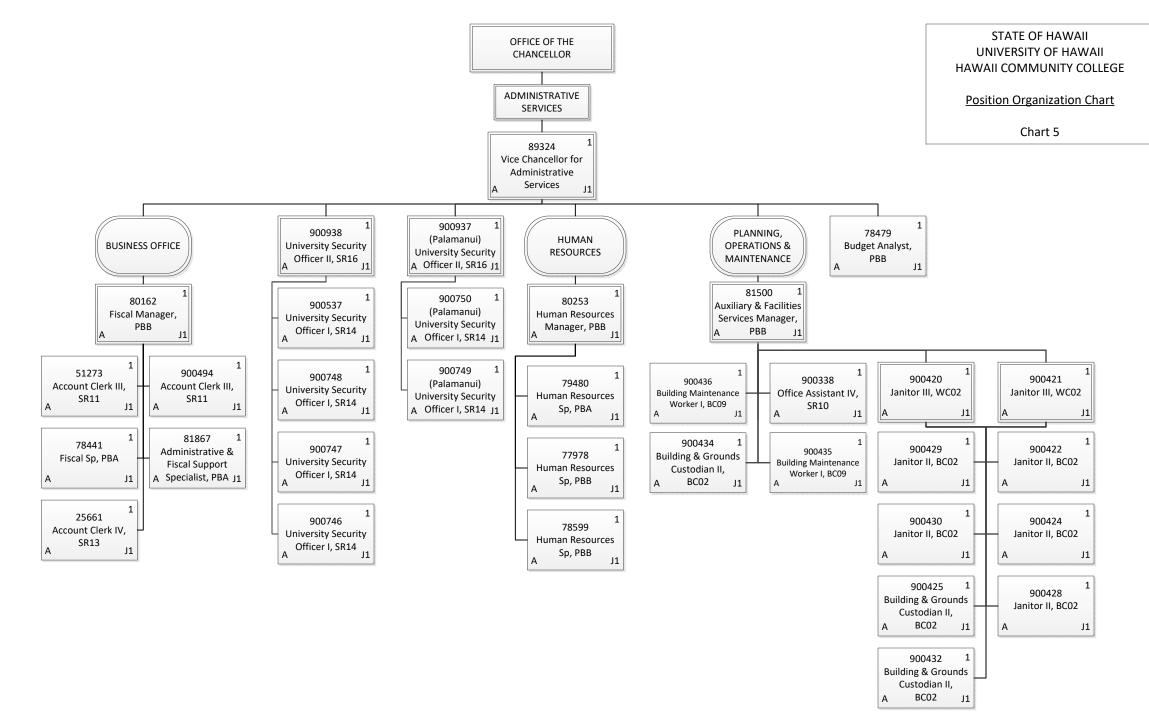

| Permanent          | 34.00 |
|--------------------|-------|
| General Fund       | 34.00 |
| <b>Grand Total</b> | 34.00 |