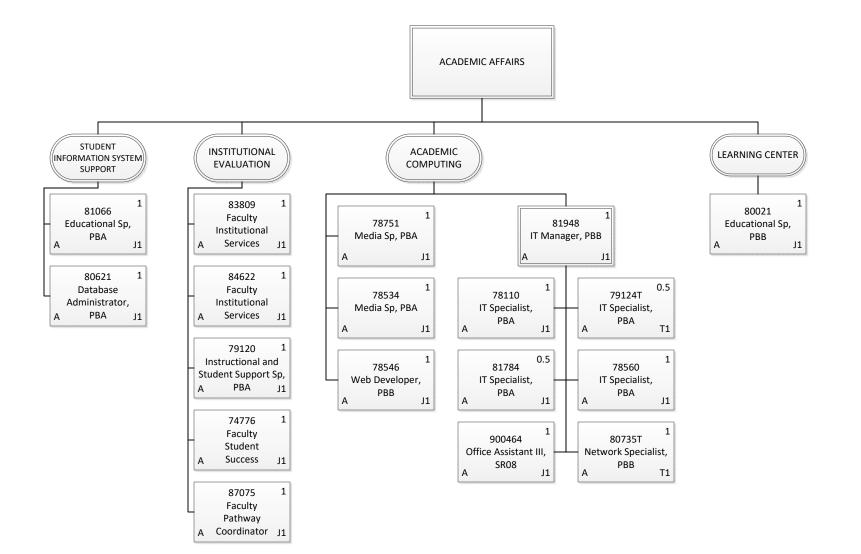

# STATE OF HAWAII UNIVERSITY OF HAWAII HAWAII COMMUNITY COLLEGE

**Position Organization Chart** 

Chart 3-B

| Permanent          | 15.50 |
|--------------------|-------|
| General Fund       | 15.50 |
| Temporary          | 1.50  |
| General Fund       | 1.50  |
| <b>Grand Total</b> | 17.00 |

| Permanent          | 34.00 |
|--------------------|-------|
| General Fund       | 34.00 |
| <b>Grand Total</b> | 34.00 |