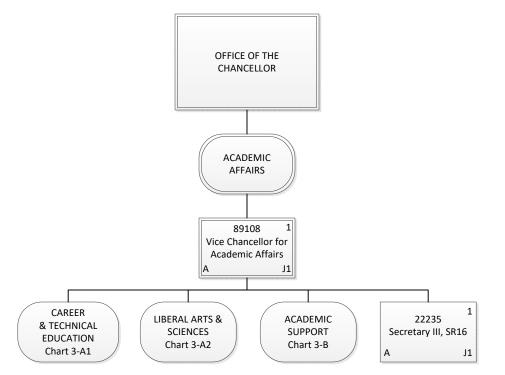

## STATE OF HAWAII UNIVERSITY OF HAWAII HAWAII COMMUNITY COLLEGE

Position Organization Chart

| Permanent          | 2.00 |
|--------------------|------|
| General Fund       | 2.00 |
| <b>Grand Total</b> | 2.00 |