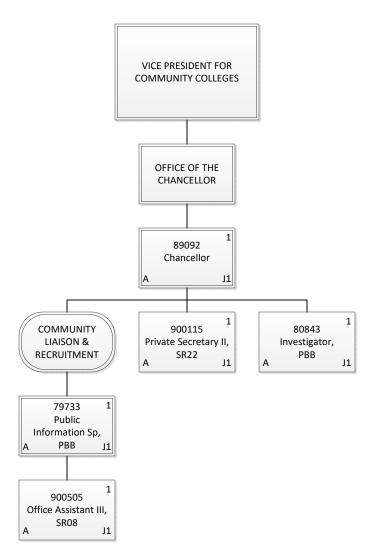

### STATE OF HAWAII UNIVERSITY OF HAWAII HAWAII COMMUNITY COLLEGE

**Position Organization Chart** 

| Permanent          | 5.00 |
|--------------------|------|
| General Fund       | 5.00 |
| <b>Grand Total</b> | 5.00 |