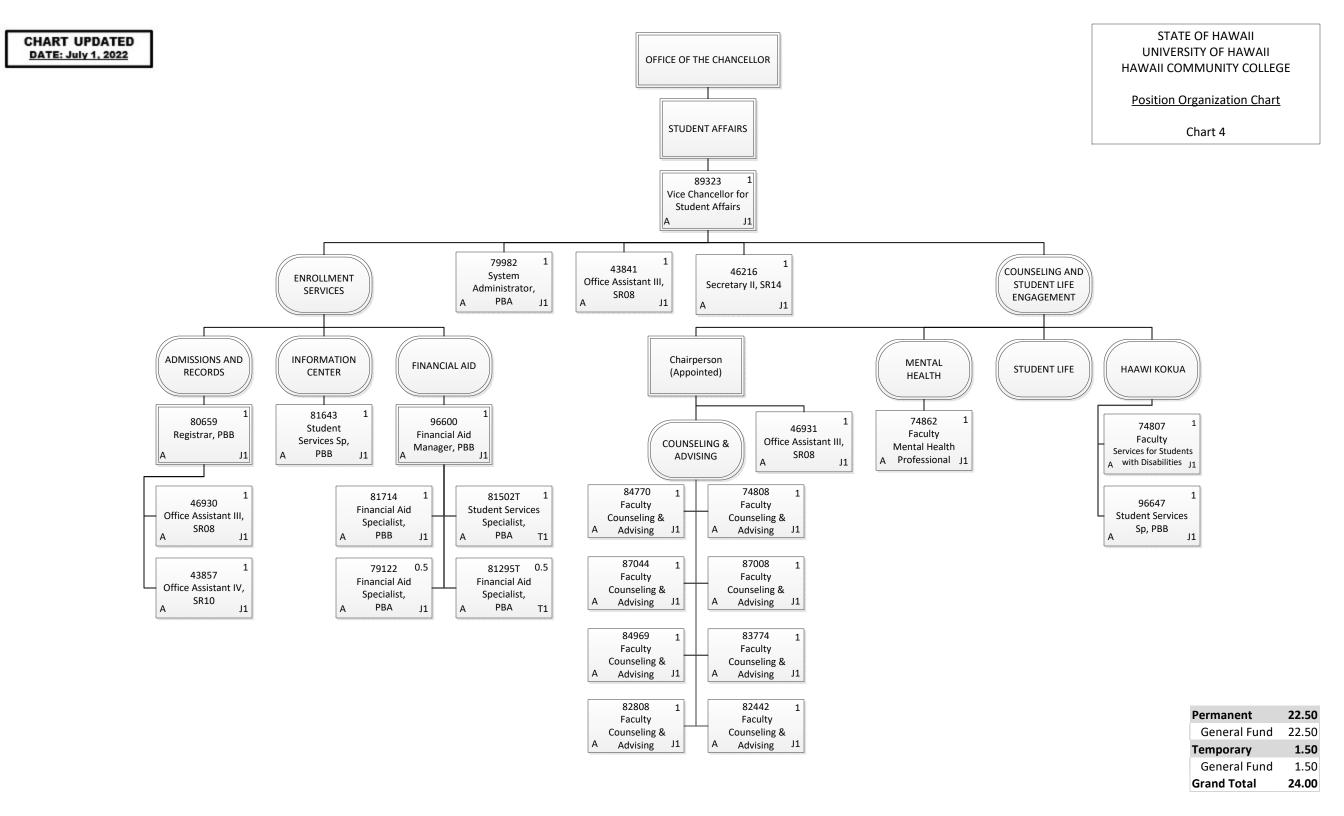

# STATE OF HAWAII UNIVERSITY OF HAWAII HAWAII COMMUNITY COLLEGE

**Position Organization Chart** 

Chart 3-B

| Permanent          | 15.50 |
|--------------------|-------|
| General Fund       | 15.50 |
| Temporary          | 1.50  |
| General Fund       | 1.50  |
| <b>Grand Total</b> | 17.00 |