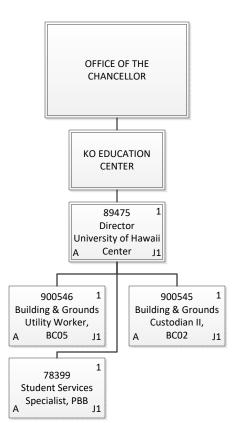

## STATE OF HAWAII UNIVERSITY OF HAWAII HAWAII COMMUNITY COLLEGE

Position Organization Chart

| Permanent          | 2.00 |
|--------------------|------|
| General Fund       | 2.00 |
| <b>Grand Total</b> | 2.00 |