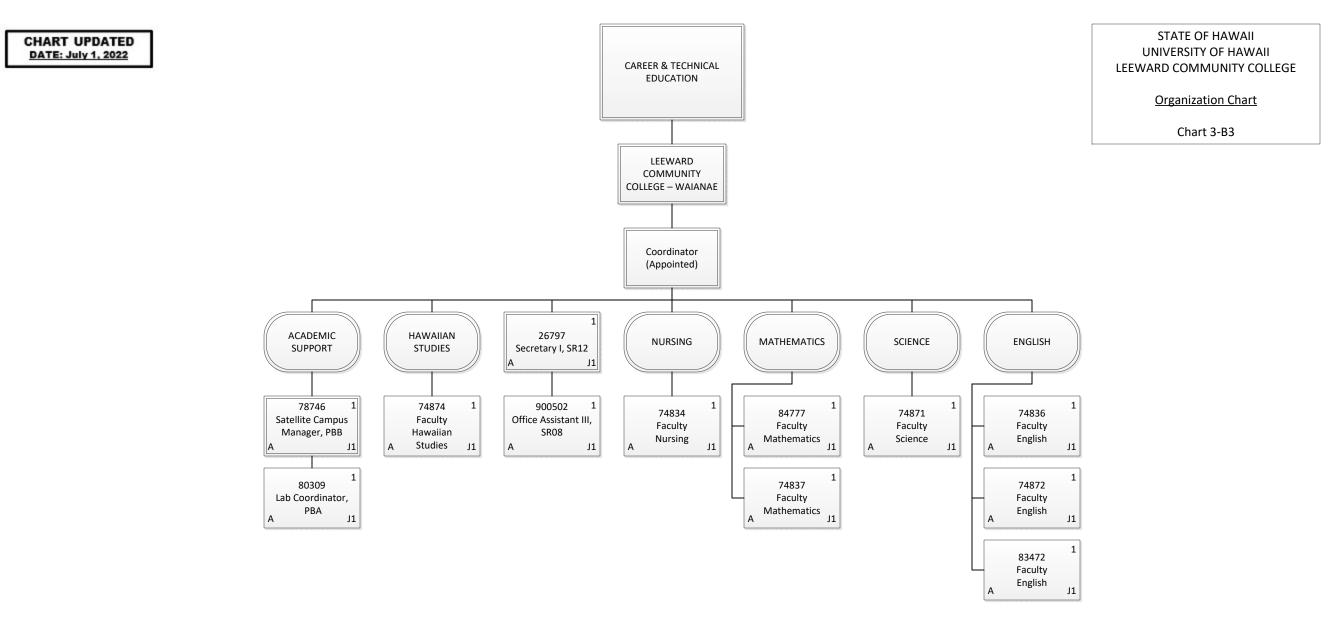

| Permanent             | 342.50 |
|-----------------------|--------|
| General Fund          | 334.50 |
| <b>Revolving Fund</b> | 8.00   |
| Temporary             | 3.00   |
| General Fund          | 3.00   |
| Grand Total           | 345.50 |



| Permanent    | 4.00 |
|--------------|------|
| General Fund | 4.00 |
| Grand Total  | 4.00 |





| Permanent    | 4.00 |
|--------------|------|
| General Fund | 4.00 |
| Grand Total  | 4.00 |







Grand Total 43.50





| Permanent    | 5.00 |
|--------------|------|
| General Fund | 5.00 |
| Grand Total  | 5.00 |



CHART UPDATED

DATE: July 1, 2022

General Fund19.00Revolving Fund1.00Grand Total20.00



CHART UPDATED

DATE: July 1, 2022

 Permanent
 14.00

 General Fund
 14.00

 Grand Total
 14.00





| Permanent             | 10.00 |
|-----------------------|-------|
| General Fund          | 5.00  |
| <b>Revolving Fund</b> | 5.00  |
| Grand Total           | 10.00 |



| Permanent    | 16.00 |
|--------------|-------|
| General Fund | 16.00 |
| Temporary    | 1.00  |
| General Fund | 1.00  |
| Grand Total  | 17.00 |



STATE OF HAWAII UNIVERSITY OF HAWAII LEEWARD COMMUNITY COLLEGE

Organization Chart

Chart 3-C1

| Permanent    | 19.00 |
|--------------|-------|
| General Fund | 19.00 |
| Grand Total  | 19.00 |



| Permanent             | 44.00 |
|-----------------------|-------|
| General Fund          | 42.00 |
| <b>Revolving Fund</b> | 2.00  |
| Grand Total           | 44.00 |





STATE OF HAWAII UNIVERSITY OF HAWAII LEEWARD COMMUNITY COLLEGE

Organization Chart

Chart 4-A

P