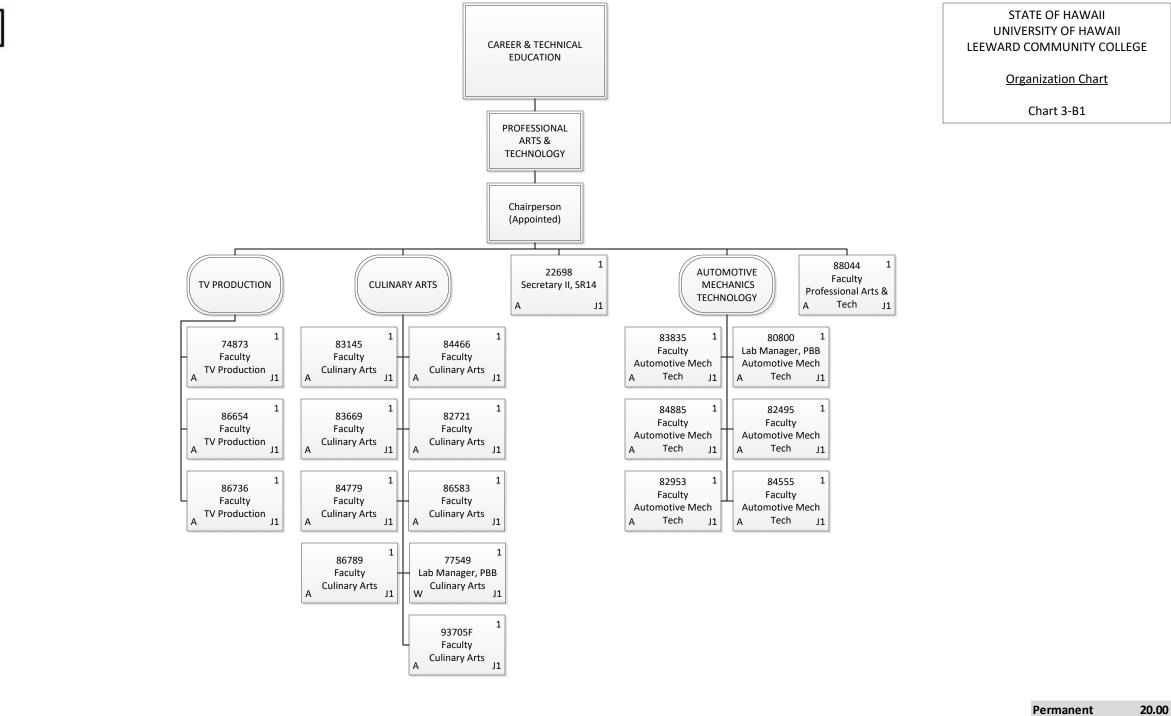

| Permanent             | 342.50 |
|-----------------------|--------|
| General Fund          | 334.50 |
| <b>Revolving Fund</b> | 8.00   |
| Temporary             | 3.00   |
| General Fund          | 3.00   |
| Grand Total           | 345.50 |



| Permanent    | 4.00 |
|--------------|------|
| General Fund | 4.00 |
| Grand Total  | 4.00 |





| Permanent    | 4.00 |
|--------------|------|
| General Fund | 4.00 |
| Grand Total  | 4.00 |







Grand Total 43.50





| Permanent    | 5.00 |
|--------------|------|
| General Fund | 5.00 |
| Grand Total  | 5.00 |



CHART UPDATED

DATE: July 1, 2022

General Fund19.00Revolving Fund1.00Grand Total20.00



CHART UPDATED

DATE: July 1, 2022

 Permanent
 14.00

 General Fund
 14.00

 Grand Total
 14.00





| Permanent             | 10.00 |
|-----------------------|-------|
| General Fund          | 5.00  |
| <b>Revolving Fund</b> | 5.00  |
| Grand Total           | 10.00 |



| Permanent    | 16.00 |
|--------------|-------|
| General Fund | 16.00 |
| Temporary    | 1.00  |
| General Fund | 1.00  |
| Grand Total  | 17.00 |



STATE OF HAWAII UNIVERSITY OF HAWAII LEEWARD COMMUNITY COLLEGE

Organization Chart

Chart 3-C1

| Permanent    | 19.00 |
|--------------|-------|
| General Fund | 19.00 |
| Grand Total  | 19.00 |



| Permanent             | 44.00 |
|-----------------------|-------|
| General Fund