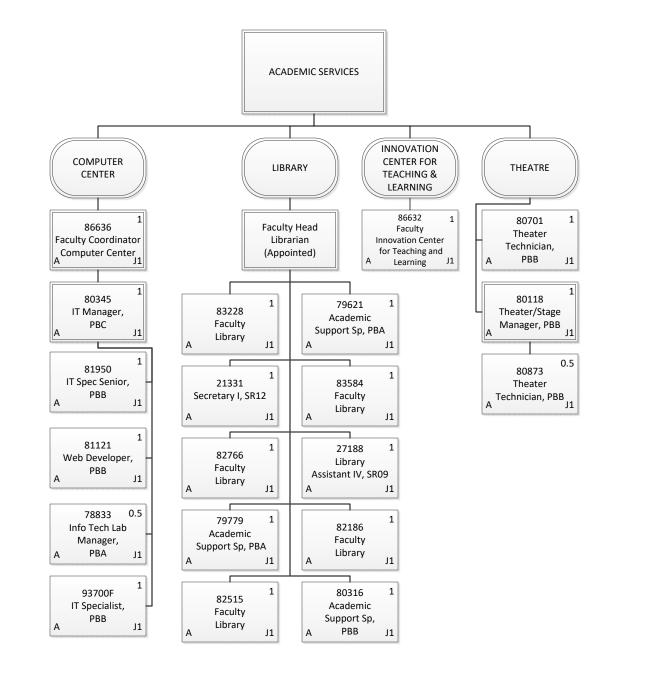

Organization Chart

Chart 3-C1

| Permanent    | 19.00 |
|--------------|-------|
| General Fund | 19.00 |
| Grand Total  | 19.00 |

| Permanent             | 44.00 |
|-----------------------|-------|
| General Fund          | 42.00 |
| <b>Revolving Fund</b> | 2.00  |
| Grand Total           | 44.00 |