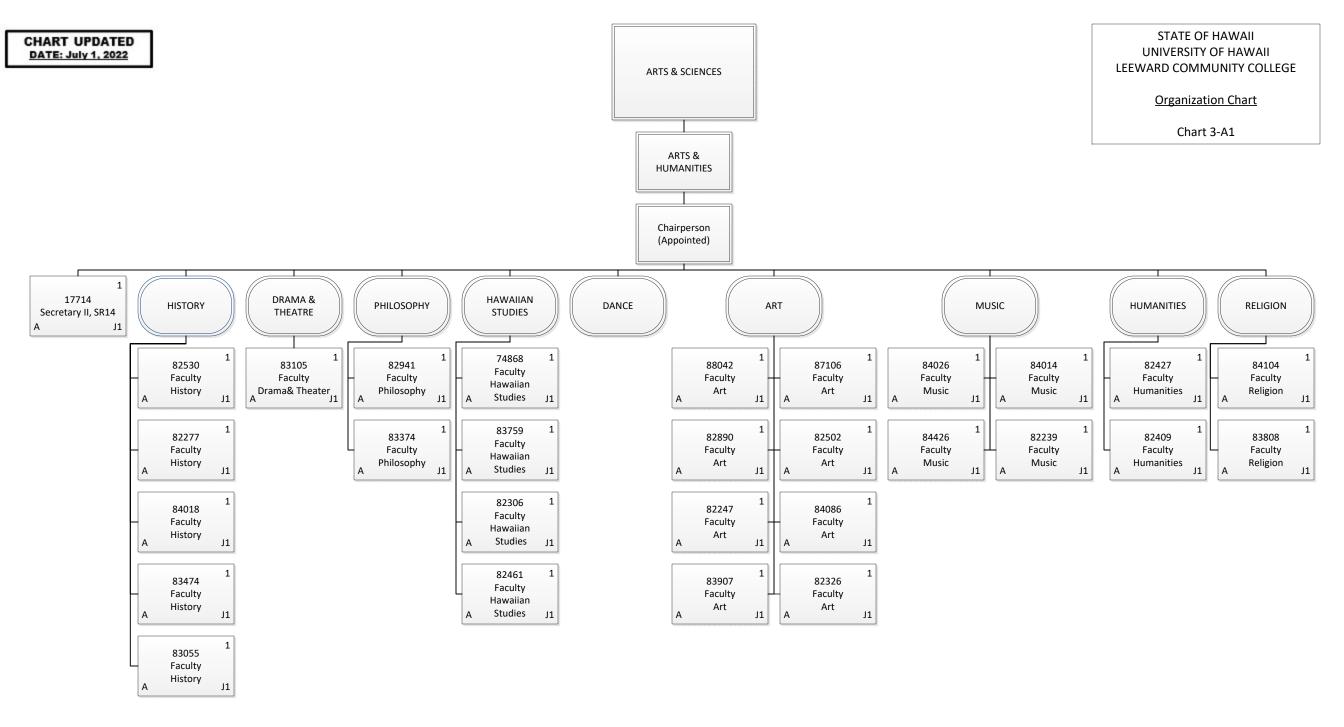

| Permanent             | 342.50 |
|-----------------------|--------|
| General Fund          | 334.50 |
| <b>Revolving Fund</b> | 8.00   |
| Temporary             | 3.00   |
| General Fund          | 3.00   |
| Grand Total           | 345.50 |



| Permanent    | 4.00 |
|--------------|------|
| General Fund | 4.00 |
| Grand Total  | 4.00 |





| Permanent    | 4.00 |
|--------------|------|
| General Fund | 4.00 |
| Grand Total  | 4.00 |







Grand Total 43.50





| Permanent    | 5.00 |
|--------------|------|
| General Fund | 5.00 |
| Grand Total  | 5.00 |



CHART UPDATED

DATE: July 1, 2022

General Fund19.00Revolving Fund1.00Grand Total20.00



CHART UPDATED

DATE: July 1, 2022

 Permanent
 14.00

 General Fund
 14.00

 Grand Total
 14.00





| Permanent             | 10.00 |
|-----------------------|-------|
| General Fund          | 5.00  |
| <b>Revolving Fund</b> | 5.00  |
| Grand Total           | 10.00 |



| Permanent    | 16.00 |
|--------------|-------|
| General Fund | 16.00 |
| Temporary    | 1.00  |
| General Fund | 1.00  |
| Grand Total  | 17.00 |



STATE OF HAWAII UNIVERSITY OF HAWAII LEEWARD COMMUNITY COLLEGE

Organization Chart

Chart 3-C1

| Permanent    | 19.00 |
|--------------|-------|
| General