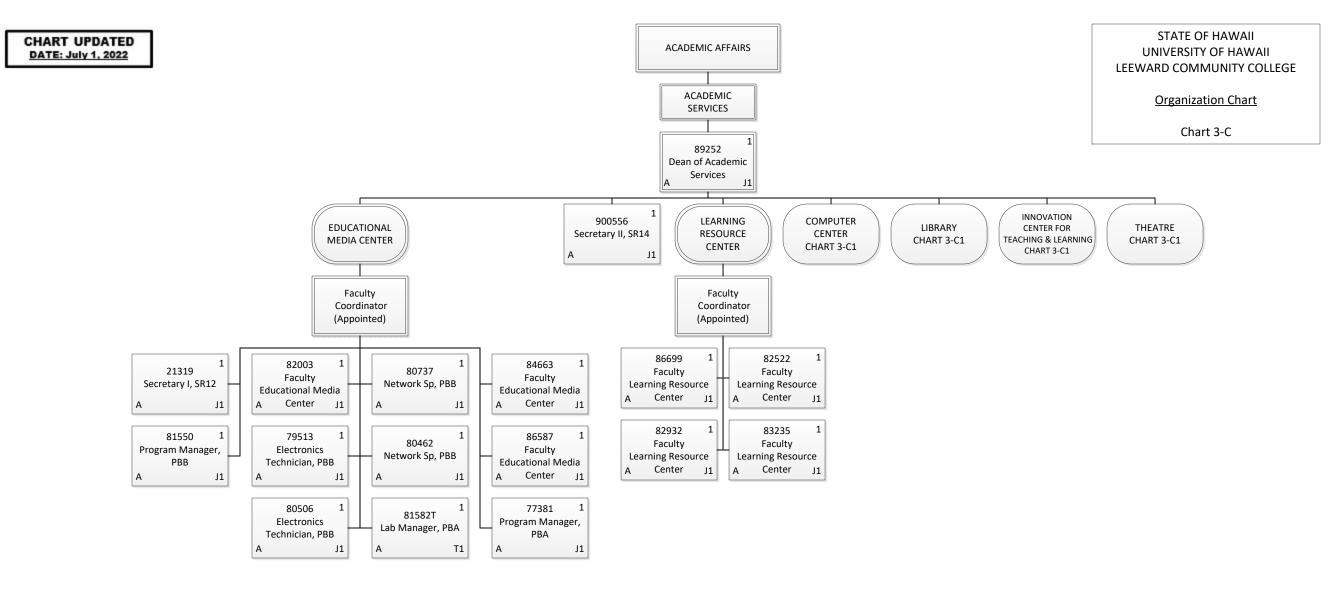

| Permanent    | 16.00 |
|--------------|-------|
| General Fund | 16.00 |
| Temporary    | 1.00  |
| General Fund | 1.00  |
| Grand Total  | 17.00 |

STATE OF HAWAII UNIVERSITY OF HAWAII LEEWARD COMMUNITY COLLEGE