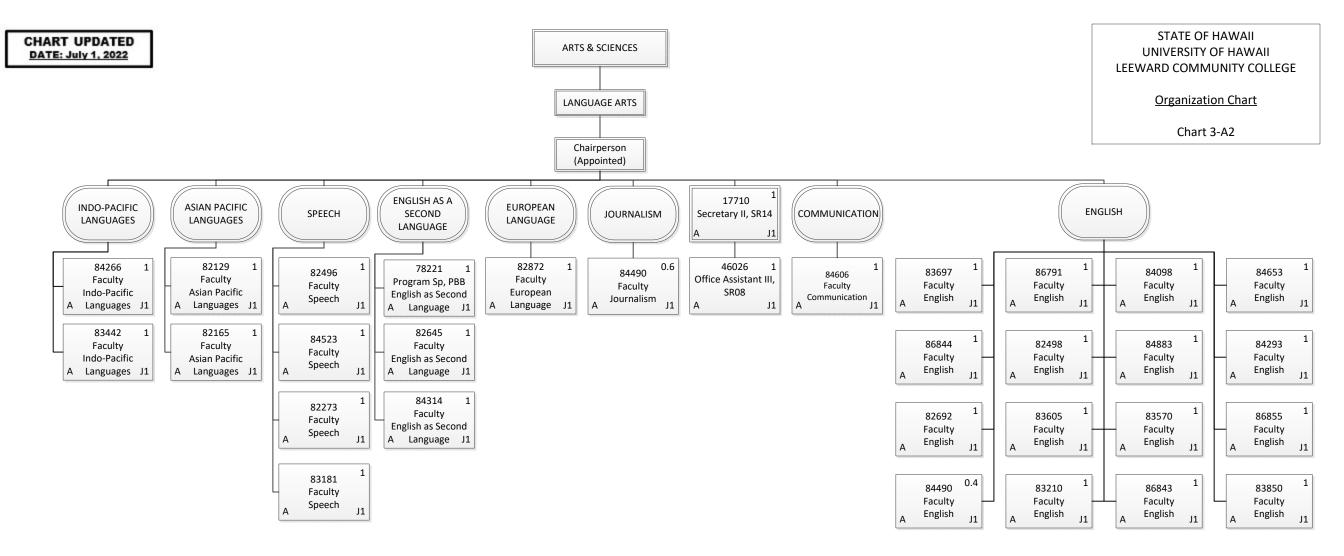

| Permanent             | 342.50 |
|-----------------------|--------|
| General Fund          | 334.50 |
| <b>Revolving Fund</b> | 8.00   |
| Temporary             | 3.00   |
| General Fund          | 3.00   |
| Grand Total           | 345.50 |



| Permanent    | 4.00 |
|--------------|------|
| General Fund | 4.00 |
| Grand Total  | 4.00 |





| Permanent    | 4.00 |
|--------------|------|
| General Fund | 4.00 |
| Grand Total  | 4.00 |







Grand Total 43.50





| Permanent    | 5.00 |
|--------------|------|
| General Fund | 5.00 |
| Grand Total  | 5.00 |



CHART UPDATED

DATE: July 1, 2022

General Fund19.00Revolving Fund1.00Grand Total20.00



CHART UPDATED

DATE: July 1, 2022

 Permanent
 14.00

 General Fund
 14.00

 Grand Total
 14.00





| Permanent             | 10.00 |
|-----------------------|-------|
| General Fund          | 5.00  |
| <b>Revolving Fund</b> | 5.00  |
| Grand Total           | 10.00 |



| Permanent    | 16.00 |
|--------------|-------|
| General Fund | 16.00 |
| Temporary    | 1.00  |
| General Fund | 1.00  |
| Grand Total  | 17.00 |



STATE OF HAWAII UNIVERSITY OF HAWAII LEEWARD COMMUNITY COLLEGE

Organization Chart

Chart 3-C1

| Permanent    | 19.00 |
|--------------|-------|
| General F