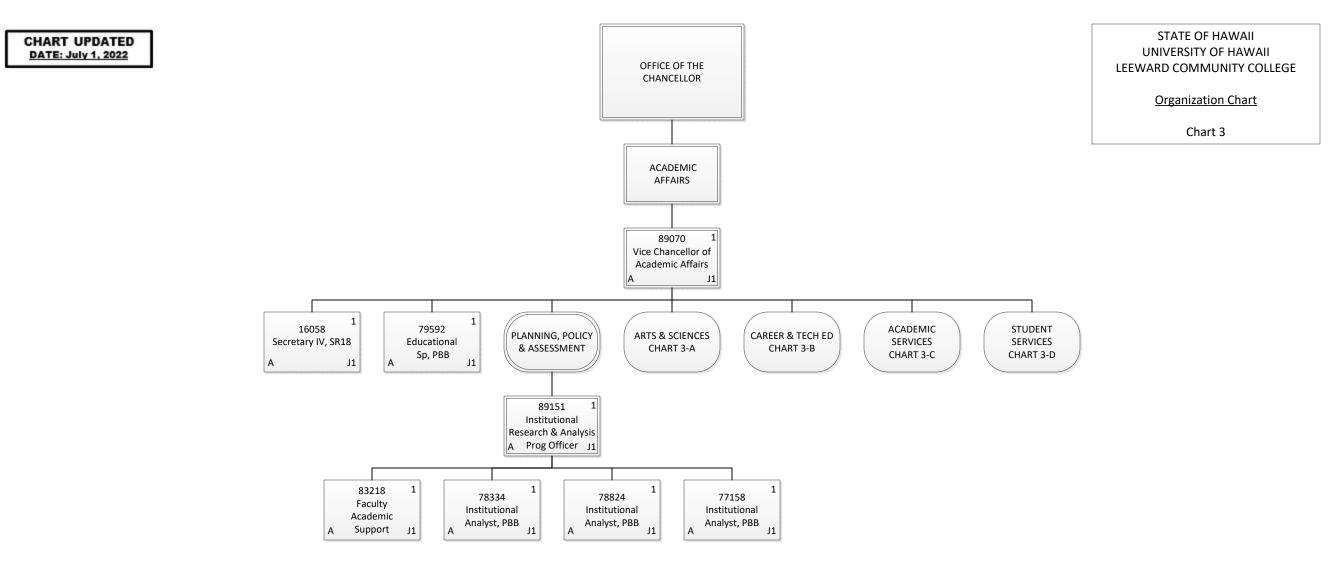

STATE OF HAWAII UNIVERSITY OF HAWAII LEEWARD COMMUNITY COLLEGE

Organization Chart

Chart 4-A

Permanent32.00General Fund32.00Grand Total32.00