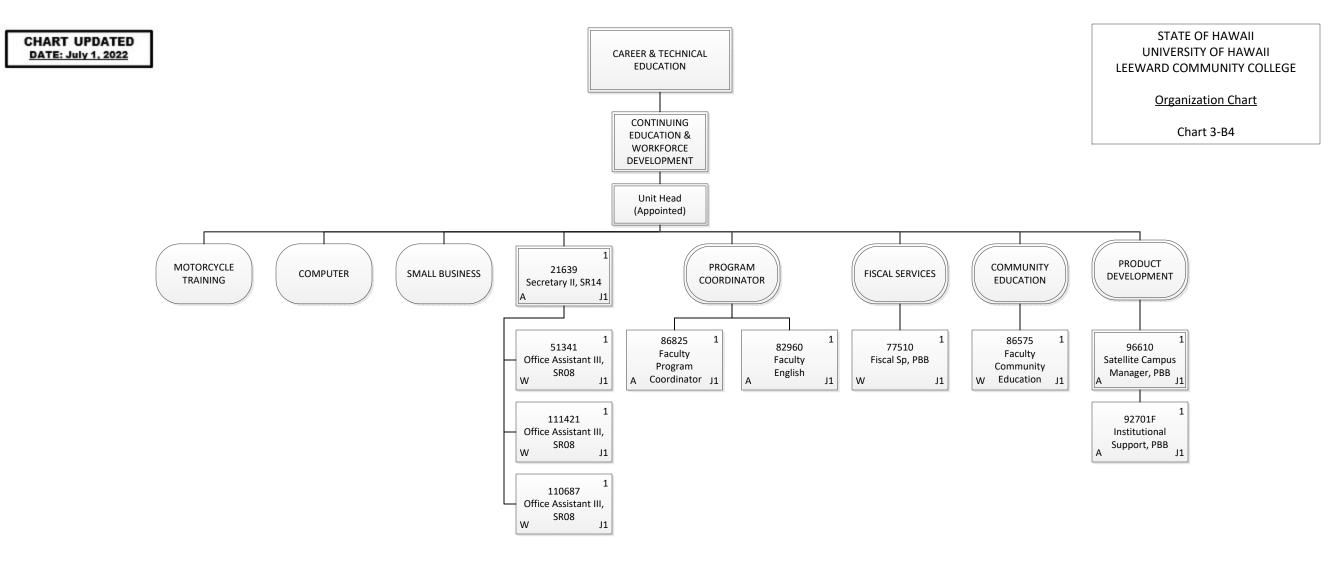

| Permanent             | 342.50 |
|-----------------------|--------|
| General Fund          | 334.50 |
| <b>Revolving Fund</b> | 8.00   |
| Temporary             | 3.00   |
| General Fund          | 3.00   |
| Grand Total           | 345.50 |