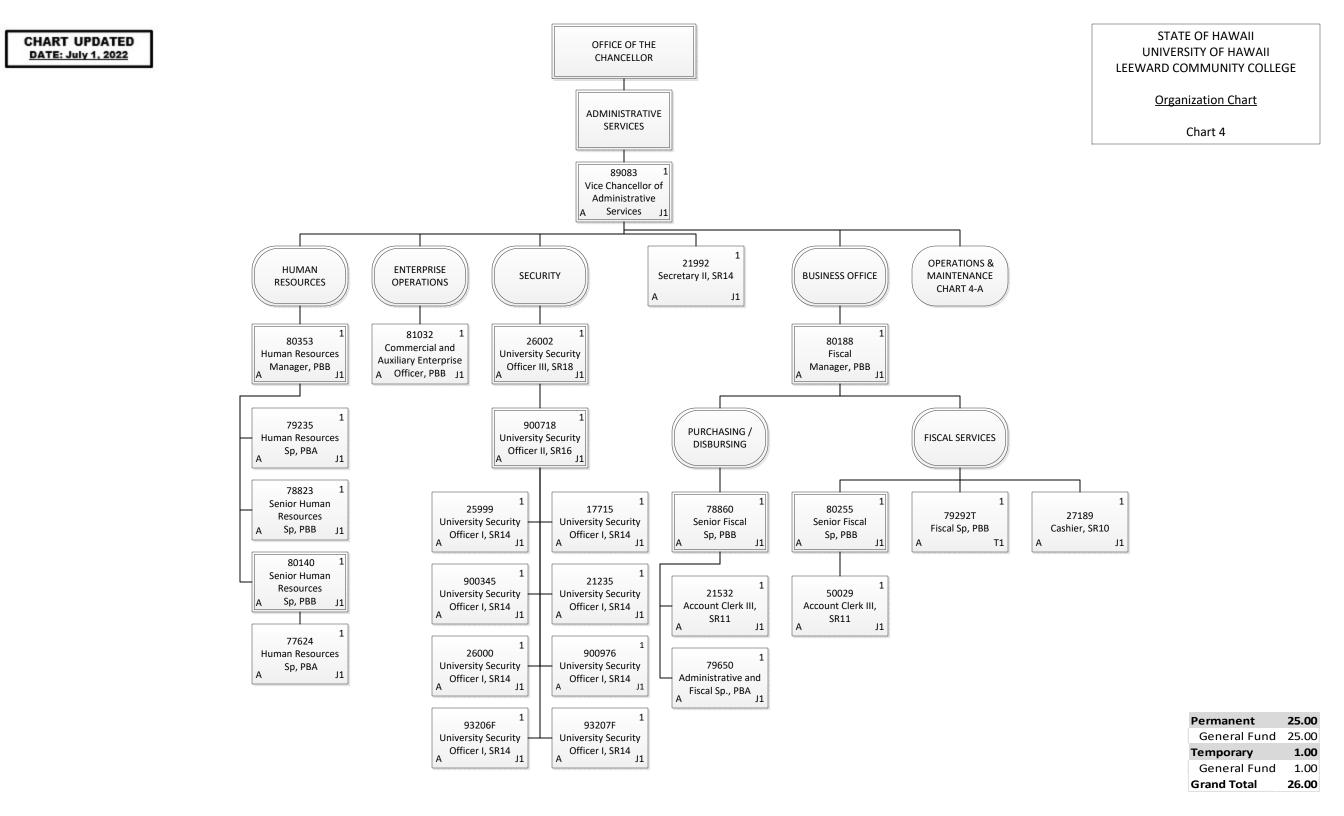

STATE OF HAWAII UNIVERSITY OF HAWAII LEEWARD COMMUNITY COLLEGE

Organization Chart

Chart 4-A

Permanent32.00General Fund32.00Grand Total32.00