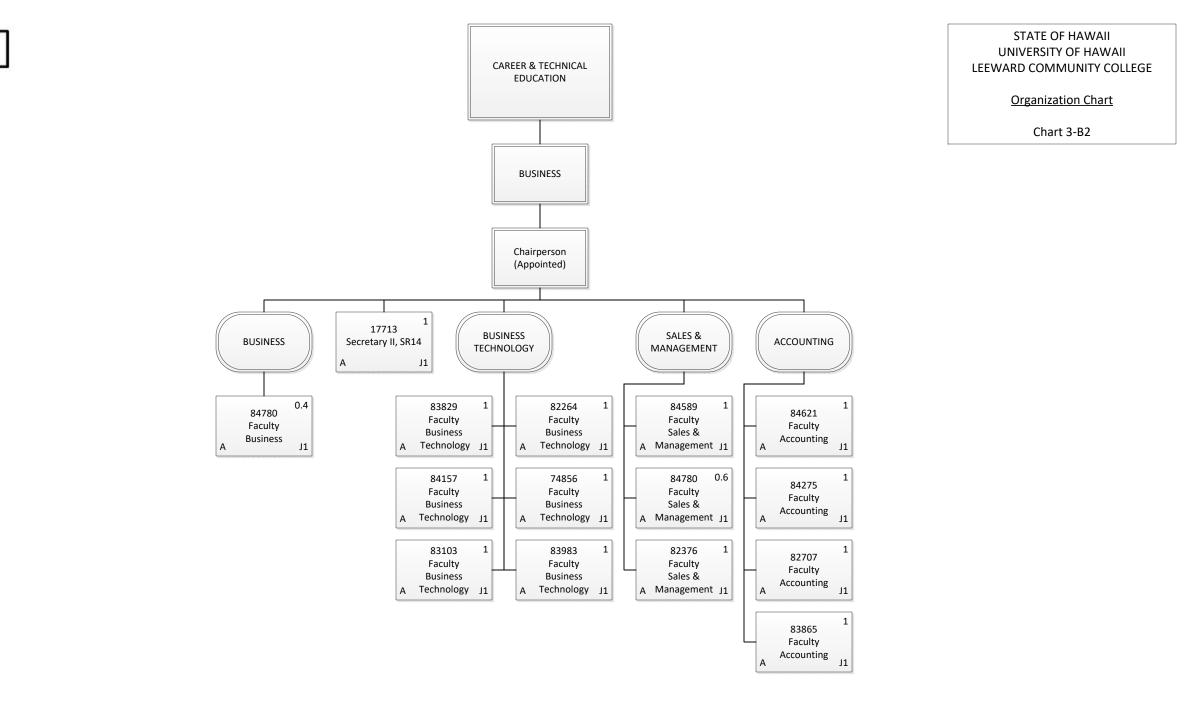

| Permanent             | 342.50 |
|-----------------------|--------|
| General Fund          | 334.50 |
| <b>Revolving Fund</b> | 8.00   |
| Temporary             | 3.00   |
| General Fund          | 3.00   |
| Grand Total           | 345.50 |



| Permanent    | 4.00 |
|--------------|------|
| General Fund | 4.00 |
| Grand Total  | 4.00 |





| Permanent    | 4.00 |
|--------------|------|
| General Fund | 4.00 |
| Grand Total  | 4.00 |







Grand Total 43.50





| Permanent    | 5.00 |
|--------------|------|
| General Fund | 5.00 |
| Grand Total  | 5.00 |



CHART UPDATED

DATE: July 1, 2022

General Fund19.00Revolving Fund1.00Grand Total20.00



CHART UPDATED

DATE: July 1, 2022

 Permanent
 14.00

 General Fund
 14.00

 Grand Total
 14.00





| Permanent             | 10.00 |
|-----------------------|-------|
| General Fund          | 5.00  |
| <b>Revolving Fund</b> | 5.00  |
| Grand Total           | 10.00 |



| Permanent    | 16.00 |
|--------------|-------|
| General Fund | 16.00 |
| Temporary    | 1.00  |
| General Fund | 1.00  |
| Grand Total  | 17.00 |



STATE OF HAWAII UNIVERSITY OF HAWAII LEEWARD COMMUNITY COLLEGE

Organization Chart

Chart 3-C1

| Permanent    | 19.00 |
|--------------|-------|
| General Fund | 19.00 |
| Grand Total  | 19.00 |



| Permanent             | 44.00 |
|-----------------------|-------|
| General Fund          | 42.00 |
| <b>Revolving Fund</b> | 2.00  |
| Grand Total           | 44.00 |