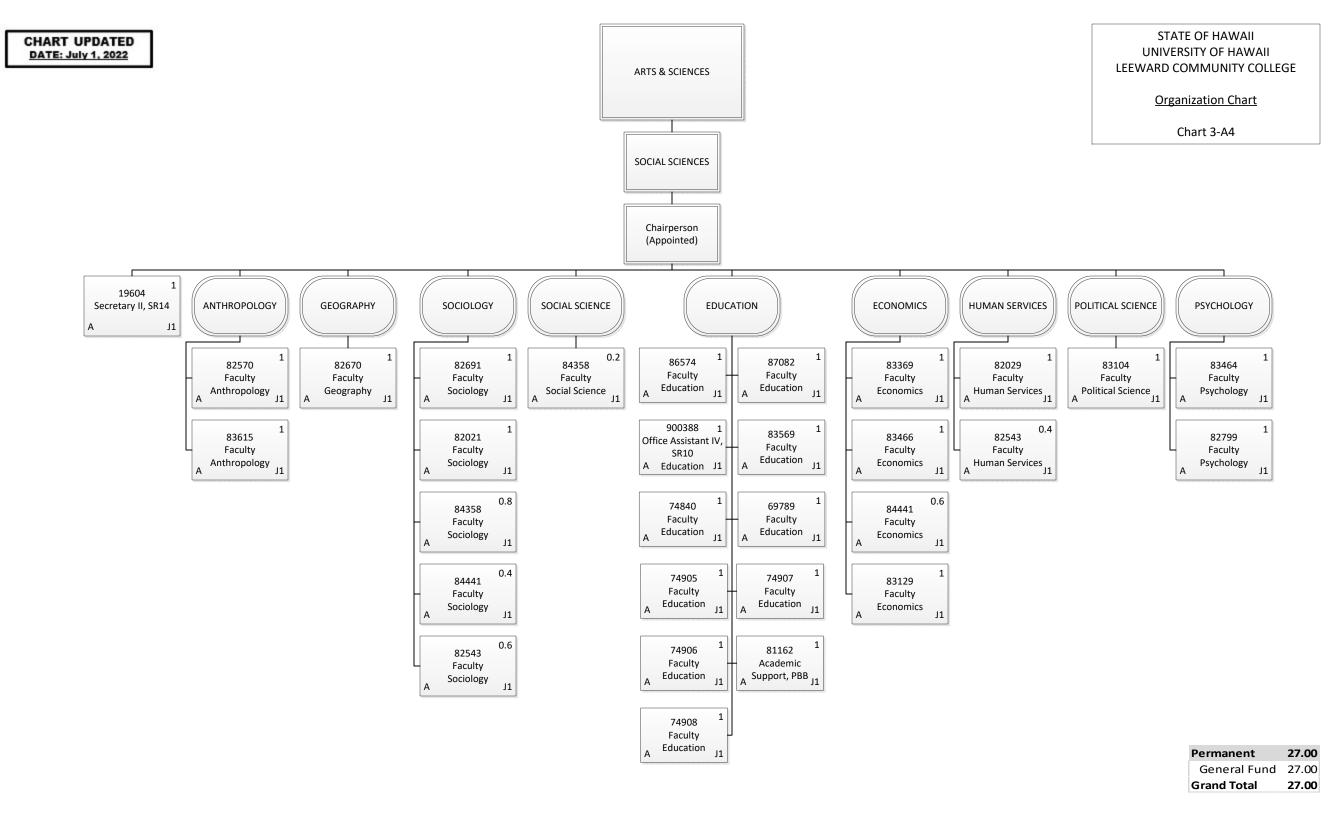

| Permanent             | 342.50 |
|-----------------------|--------|
| General Fund          | 334.50 |
| <b>Revolving Fund</b> | 8.00   |
| Temporary             | 3.00   |
| General Fund          | 3.00   |
| Grand Total           | 345.50 |



| Permanent    | 4.00 |
|--------------|------|
| General Fund | 4.00 |
| Grand Total  | 4.00 |





| Permanent    | 4.00 |
|--------------|------|
| General Fund | 4.00 |
| Grand Total  | 4.00 |







Grand Total 43.50





| Permanent    | 5.00 |
|--------------|------|
| General Fund | 5.00 |
| Grand Total  | 5.00 |



CHART UPDATED

DATE: July 1, 2022

General Fund19.00Revolving Fund1.00Grand Total20.00



CHART UPDATED

DATE: July 1, 2022

 Permanent
 14.00

 General Fund
 14.00

 Grand Total
 14.00





| Permanent             | 10.00 |
|-----------------------|-------|
| General Fund          | 5.00  |
| <b>Revolving Fund</b> | 5.00  |
| Grand Total           | 10.00 |



| Permanent    | 16.00 |
|--------------|-------|
| General Fund | 16.00 |
| Temporary    | 1.00  |
| General Fund | 1.00  |
| Grand Total  | 17.00 |



STATE OF HAWAII UNIVERSITY OF HAWAII LEEWARD COMMUNITY COLLEGE

Organization Chart

Chart 3-C1

| Permanent    | 19.00 |
|--------------|-------|
| General Fund | 19.00 |
| Grand T