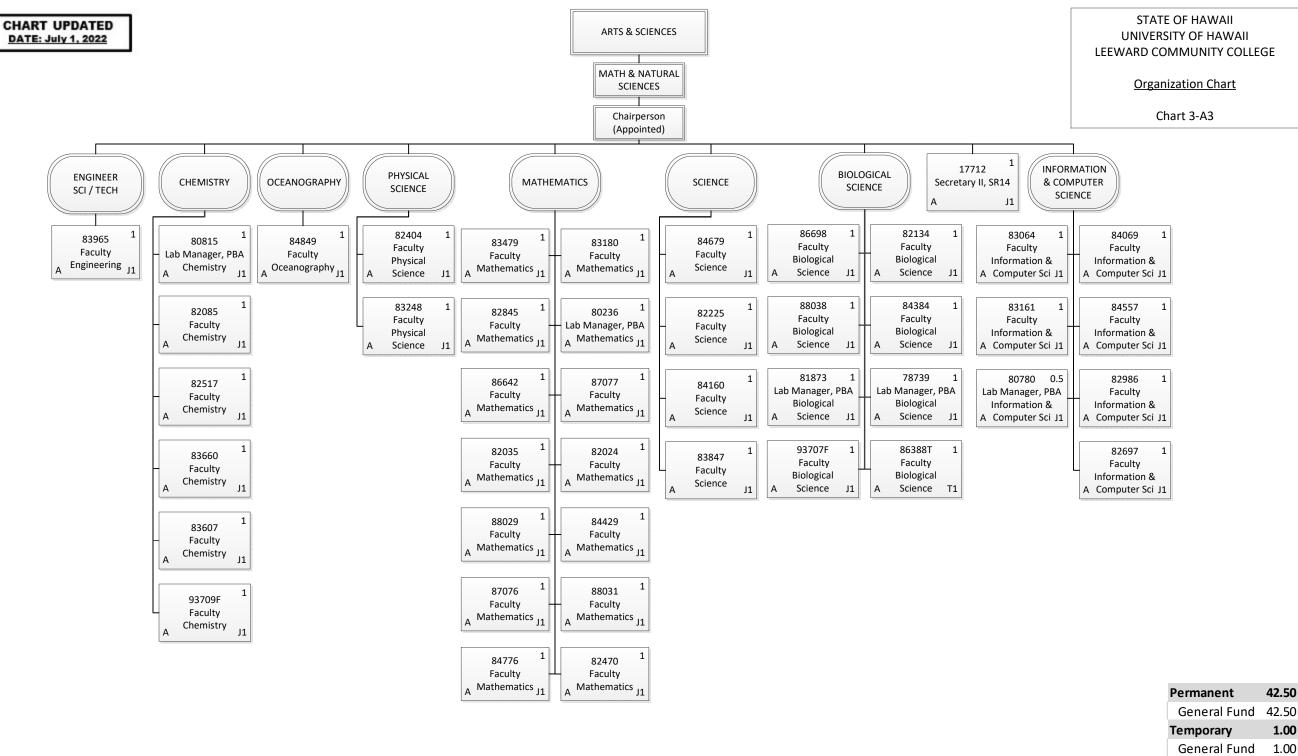

| Permanent             | 342.50 |
|-----------------------|--------|
| General Fund          | 334.50 |
| <b>Revolving Fund</b> | 8.00   |
| Temporary             | 3.00   |
| General Fund          | 3.00   |
| Grand Total           | 345.50 |