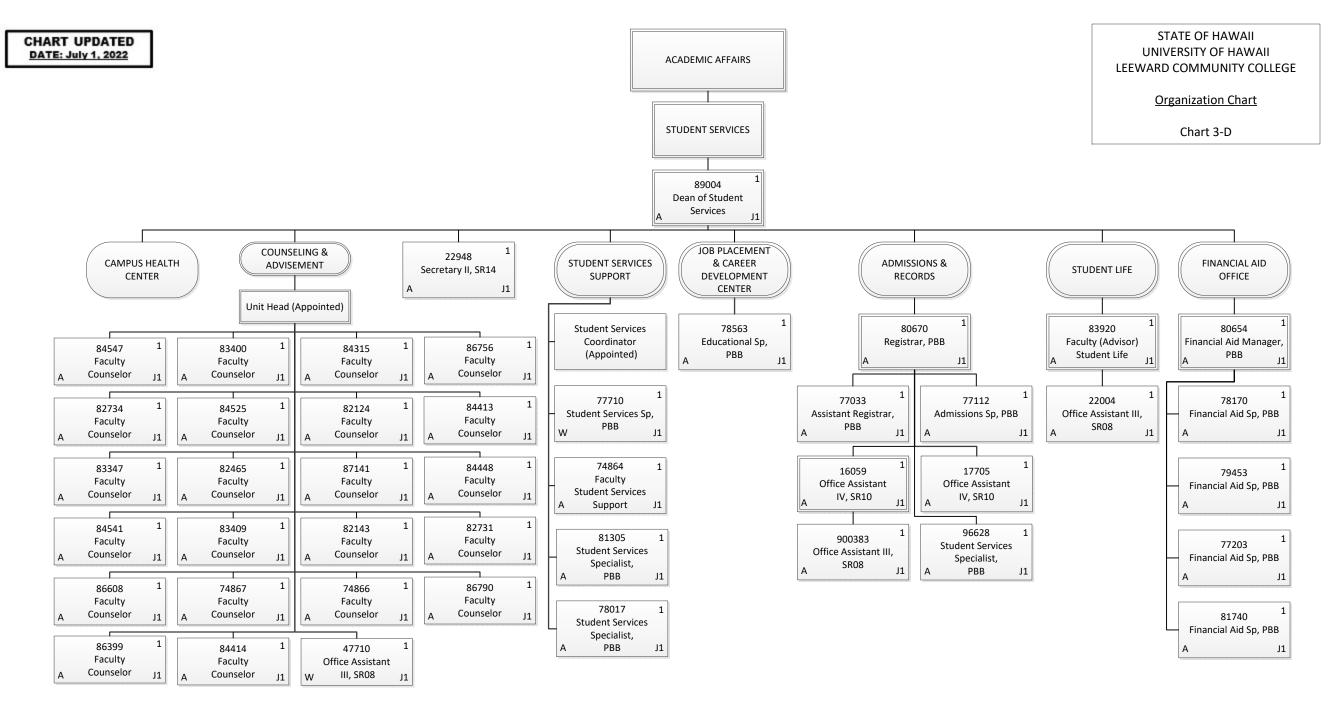

| Permanent    | 5.00 |
|--------------|------|
| General Fund | 5.00 |
| Grand Total  | 5.00 |

CHART UPDATED

DATE: July 1, 2022

General Fund19.00Revolving Fund1.00Grand Total20.00

CHART UPDATED

DATE: July 1, 2022