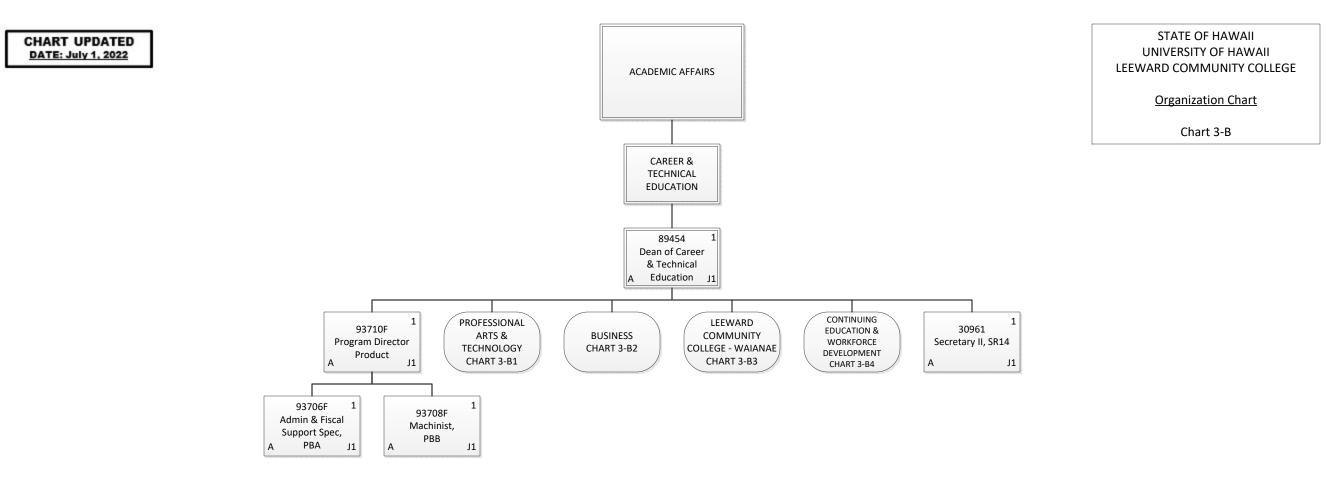

| Permanent             | 342.50 |
|-----------------------|--------|
| General Fund          | 334.50 |
| <b>Revolving Fund</b> | 8.00   |
| Temporary             | 3.00   |
| General Fund          | 3.00   |
| Grand Total           | 345.50 |



| Permanent    | 4.00 |
|--------------|------|
| General Fund | 4.00 |
| Grand Total  | 4.00 |





| Permanent    | 4.00 |
|--------------|------|
| General Fund | 4.00 |
| Grand Total  | 4.00 |







Grand Total 43.50





| Permanent    | 5.00 |
|--------------|------|
| General Fund | 5.00 |
| Grand Total  | 5.00 |



CHART UPDATED

DATE: July 1, 2022

General Fund19.00Revolving Fund1.00Grand Total20.00



CHART UPDATED

DATE: July 1, 2022

 Permanent
 14.00

 General Fund
 14.00

 Grand Total
 14.00





| Permanent             | 10.00 |
|-----------------------|-------|
| General Fund          | 5.00  |
| <b>Revolving Fund</b> | 5.00  |
| Grand Total           | 10.00 |



| Permanent    | 16.00 |
|--------------|-------|
| General Fund | 16.00 |
| Temporary    | 1.00  |
| General Fund | 1.00  |
| Grand Total  | 17.00 |



STATE OF HAWAII UNIVERSITY OF HAWAII LEEWARD COMMUNITY COLLEGE

Organization Chart

Chart 3-C1

| Permanent    | 19.00 |
|--------------|-------|
| General Fund | 19.00 |
| Grand Tot