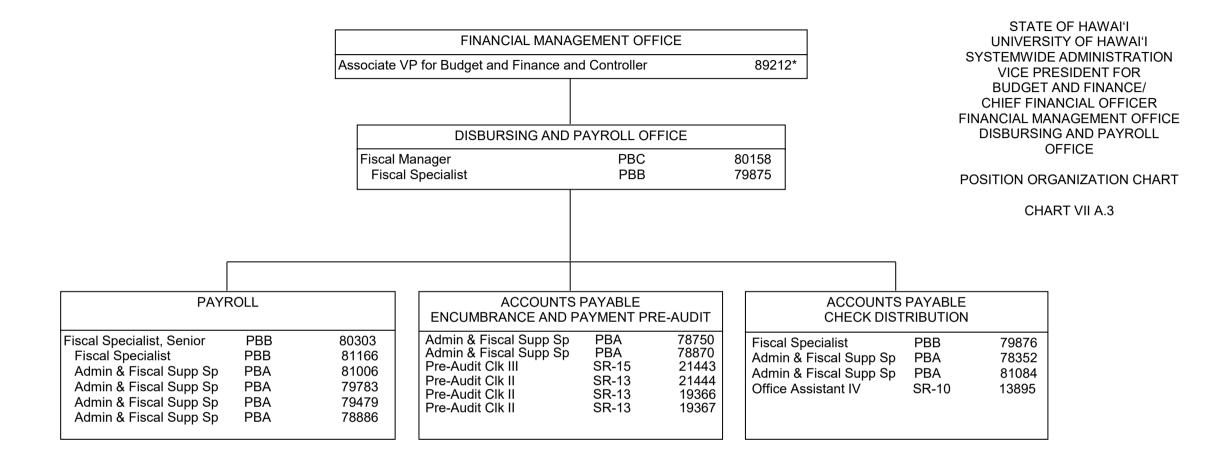

T OFFICE FINANCIAL MANAGEMENT OFFICE **GENERAL ACCOUNTING -**CAPITAL ASSET ACCOUNTING Associate VP for Budget and Finance and Controller OFFICE POSITION ORGANIZATION CHART GENERAL ACCOUNTING -CHART VIII A.1 CAPITAL ASSET ACCOUNTING OFFICE Accounting Manager PBD CASH MANAGEMENT FINANCIAL REPORTING GENERAL ACCOUNTING **CAPITAL ASSET** AND ANALYSIS **OPERATIONS** ACCOUNTING PBB PBB 81258 Accountant 80346 PBB 78554 Accountant PBB 81409 Accountant Accountant PBB PBB Proc/Prop Mgt Sp PBB 80508 81370 80549 Accountant Accountant 81768 Proc/Prop Mgt Sp PBA 80459 PBB Accountant

STATE OF HAWAI'I UNIVERSITY OF HAWAI'I SYSTEMWIDE ADMINISTRATION VICE PRESIDENT FOR BUDGET AND FINANCE/

<sup>\*</sup> Excluded from position count, this page



\* Excluded from position count, this page

STATE OF HAWAI'I



(A) General fund position abolished but retained count: Pre-Audit Clk III #09079

\* Excluded from position count, this page



STATE OF HAWAI'I
UNIVERSITY OF HAWAI'I
SYSTEMWIDE ADMINISTRATION
VICE PRESIDENT FOR
BUDGET AND FINANCE/
CHIEF FINANCIAL OFFICER
FINANCIAL MANAGEMENT OFFICE
BOND SYSTEM OFFICE

POSITION ORGANIZATION CHART

CHART VIII A.4

\* Excluded from position count, this page

General Funds 2.00
(B) Special Funds 2.00



STATE OF HAWAI'I
UNIVERSITY OF HAWAI'I
SYSTEMWIDE ADMINISTRATION
VICE PRESIDENT FOR
BUDGET AND FINANCE/
CHIEF FINANCIAL OFFICER
FINANCIAL MANAGEMENT OFFICE
FISCAL SERVICES OFFICE

POSITION ORGANIZATION CHART

**CHART VII A.5** 

\* Excluded from position count, this page

Perm
General Funds 7.00

FINANCIAL MANAGEMENT OFFICE

Associate VP for Budget and Finan