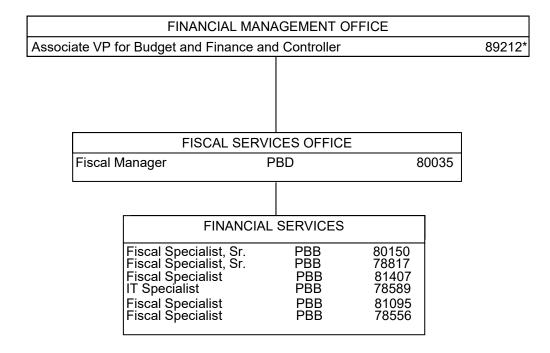

POSITION ORGANIZATION CHART

CHART VIII A.4

\* Excluded from position count, this page

General Funds 2.00
(B) Special Funds 2.00

STATE OF HAWAI'I
UNIVERSITY OF HAWAI'I
SYSTEMWIDE ADMINISTRATION
VICE PRESIDENT FOR
BUDGET AND FINANCE/
CHIEF FINANCIAL OFFICER
FINANCIAL MANAGEMENT OFFICE
FISCAL SERVICES OFFICE

POSITION ORGANIZATION CHART

**CHART VII A.5** 

\* Excluded from position count, this page

Perm
General Funds 7.00

FINANCIAL MANAGEMENT OFFICE

Associate VP for Budget and Finance and Controller 89212\*

TAX SERVICES OFFICE