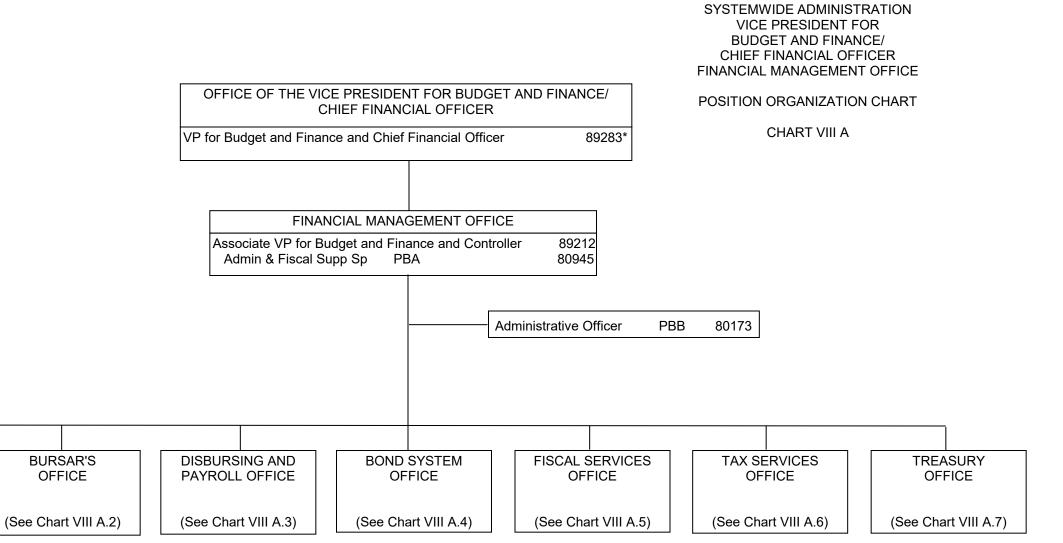

GENERAL ACCOUNTING

- CAPITAL ASSET

**ACCOUNTING OFFICE** 

(See Chart VIII A.1)

**BURSAR'S** 

OFFICE

STATE OF HAWAI'I UNIVERSITY OF HAWAI'I

Perm General Funds 3.00 \* Excluded from position count, this page

CHIEF FINANCIAL OFFICER FINANCIAL MANAGEMENT OFFICE FINANCIAL MANAGEMENT OFFICE **GENERAL ACCOUNTING -**CAPITAL ASSET ACCOUNTING Associate VP for Budget and Finance and Controller OFFICE POSITION ORGANIZATION CHART GENERAL ACCOUNTING -CHART VIII A.1 CAPITAL ASSET ACCOUNTING OFFICE Accounting Manager PBD CASH MANAGEMENT FINANCIAL REPORTING GENERAL ACCOUNTING **CAPITAL ASSET** AND ANALYSIS **OPERATIONS** ACCOUNTING PBB PBB 81258 Accountant 80346 PBB 78554 Accountant PBB 81409 Accountant Accountant PBB PBB Proc/Prop Mgt Sp PBB 80508 81370 80549 Accountant Accountant 81768 Proc/Prop Mgt Sp PBA 80459 PBB Accountant