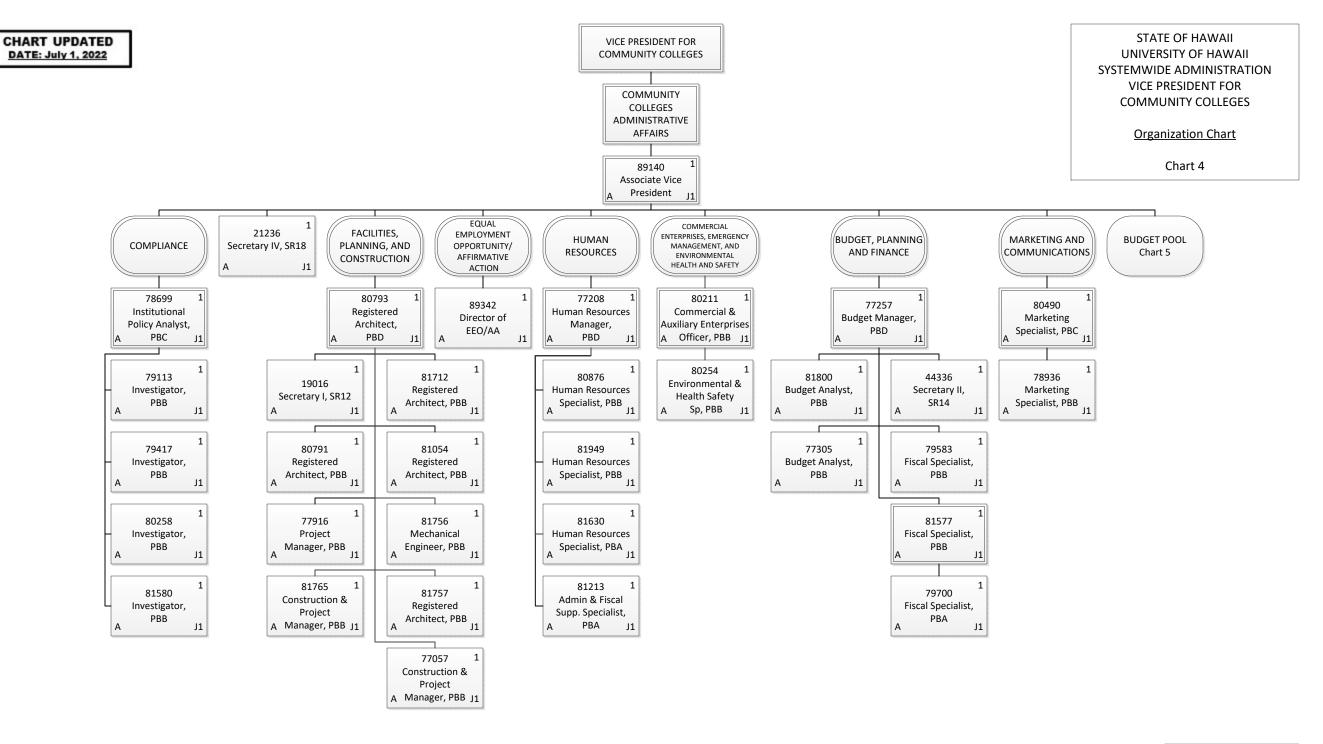

| Grand Total            | 72.25 |
|------------------------|-------|
| General Fund           | 3.00  |
| Temporary              | 3.00  |
| <b>Revolving Funds</b> | 3.00  |
| Federal Fund           | 0.50  |
| General Fund           | 65.75 |
| Permanent              | 69.25 |



Permanent3.00General Fund3.00Grand Total3.00



CHART UPDATED DATE: July 1, 2022

| Grand Total  | 19.75 |
|--------------|-------|
| General Fund | 2.00  |
| Temporary    | 2.00  |
| Federal Fund | 0.50  |
| General Fund | 17.25 |
| Permanent    | 17.75 |



Permanent34.00General Fund34.00Grand Total34.00



Permanent14.50General Fund11.50Revolving Funds3.00Temporary1.00General Fund1.00Grand Total15.50