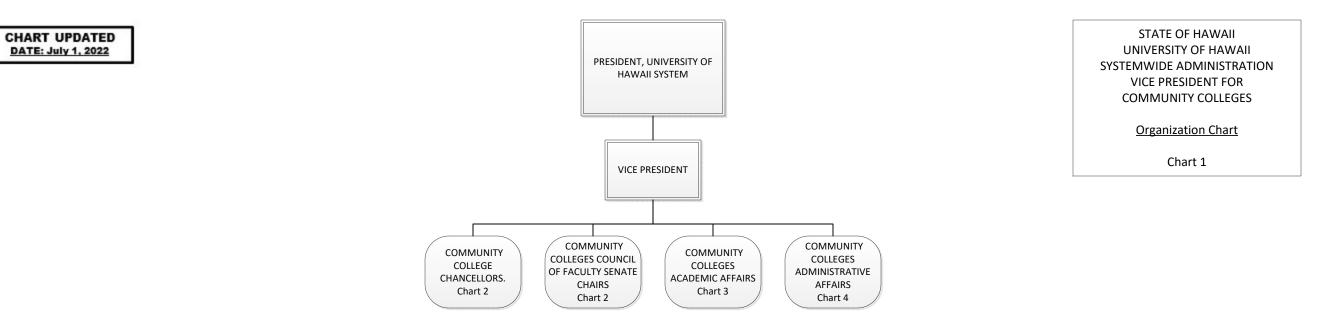

| Grand Total            | 72.25 |
|------------------------|-------|
| General Fund           | 3.00  |
| Temporary              | 3.00  |
| <b>Revolving Funds</b> | 3.00  |
| Federal Fund           | 0.50  |
| General Fund           | 65.75 |
| Permanent              | 69.25 |



Permanent3.00General Fund3.00Grand Total3.00



CHART UPDATED DATE: July 1, 2022

| Grand Total  | 19.75 |
|--------------|-------|
| General Fund | 2.00  |
| Temporary    | 2.00  |
| Federal Fund | 0.50  |
| General Fund | 17.25 |
| Permanent    | 17.75 |



Permanent34.00General Fund34.00Grand Total34.00



Permanent14.50General Fund11.50Revolving Funds3.00Temporary1.00General Fund1.00Grand Total15.50