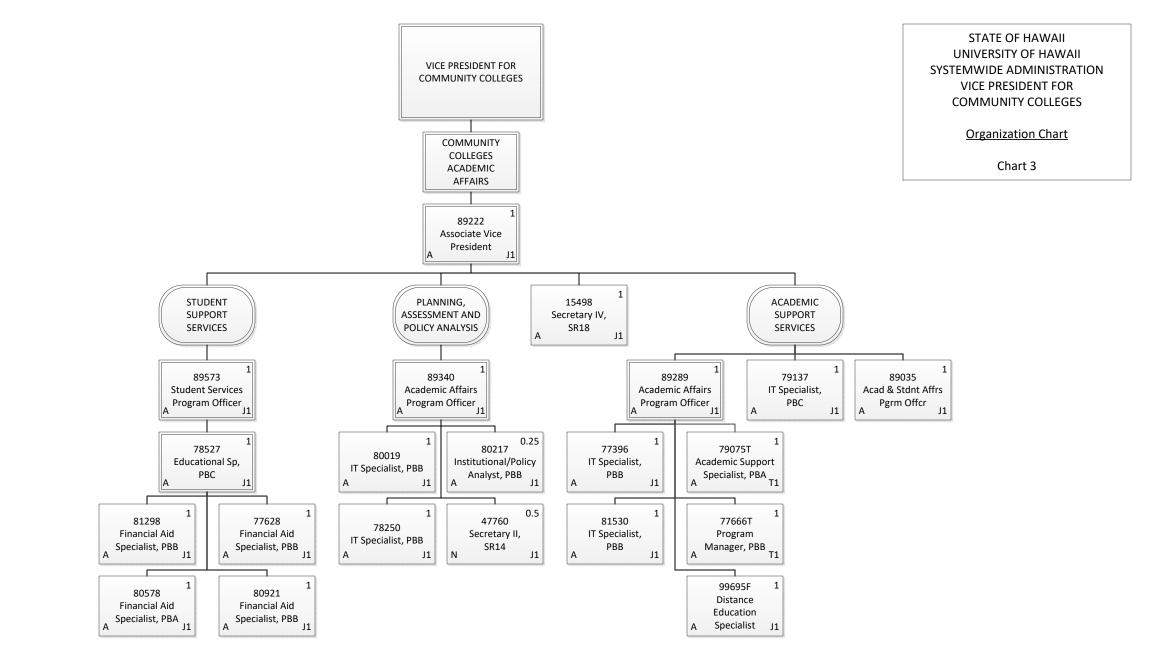

| Grand Total            | 72.25 |
|------------------------|-------|
| General Fund           | 3.00  |
| Temporary              | 3.00  |
| <b>Revolving Funds</b> | 3.00  |
| Federal Fund           | 0.50  |
| General Fund           | 65.75 |
| Permanent              | 69.25 |



Permanent3.00General Fund3.00Grand Total3.00



CHART UPDATED DATE: July 1, 2022

| Grand Total  | 19.75 |
|--------------|-------|
| General Fund | 2.00  |
| Temporary    | 2.00  |
| Federal Fund | 0.50  |
| General Fund | 17.25 |
| Permanent    | 17.75 |



Permanent34.00General Fund34.00Grand Total34.00



Permanent14.50General Fund11.50Revolving Funds3.00Temporary1.00General Fund1.00Grand Total15.50