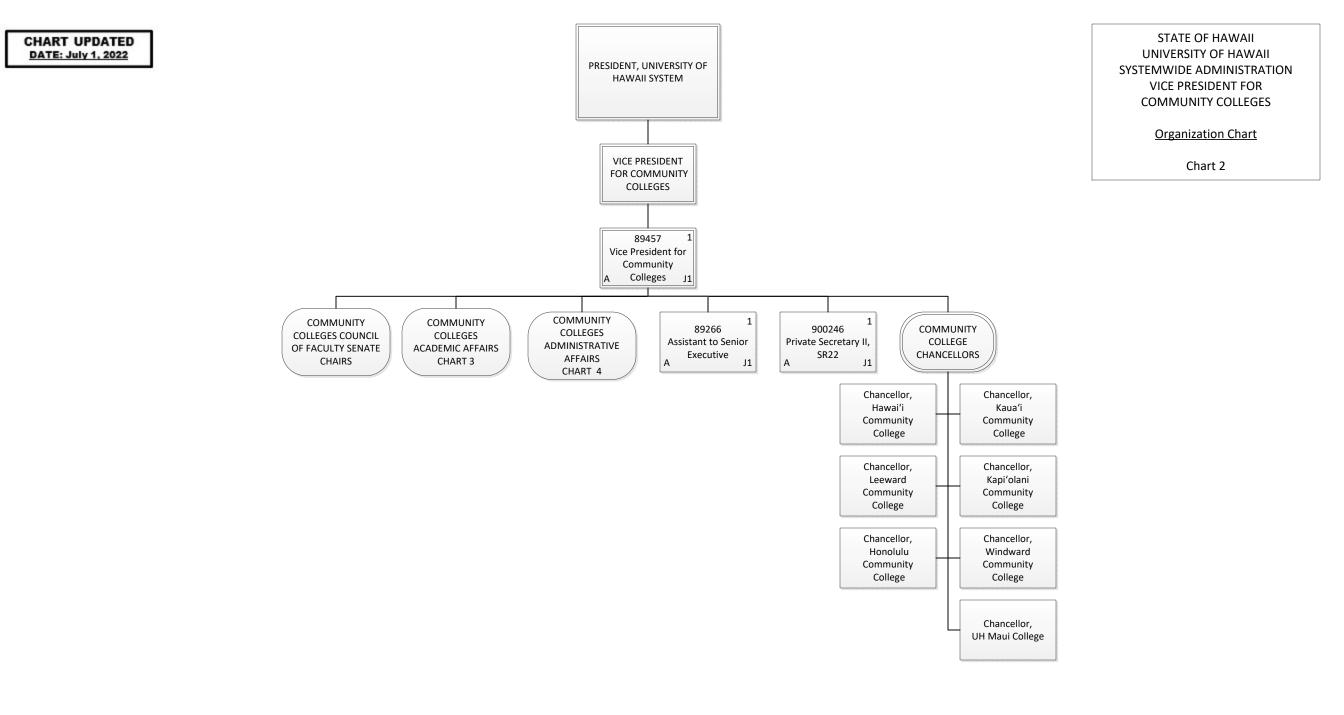

| Grand Total            | 72.25 |
|------------------------|-------|
| General Fund           | 3.00  |
| Temporary              | 3.00  |
| <b>Revolving Funds</b> | 3.00  |
| Federal Fund           | 0.50  |
| General Fund           | 65.75 |
| Permanent              | 69.25 |



Permanent3.00General Fund3.00Grand Total3.00



CHART UPDATED DATE: July 1, 2022

| Grand Total  | 19.75 |
|--------------|-------|
| General Fund | 2.00  |
| Temporary    | 2.00  |
| Federal Fund | 0.50  |
| General Fund | 17.25 |
| Permanent    | 17.75 |



Permanent34.00General Fund34.00Grand Total34.00



Permanent14.50General Fund11.50Revolving Funds3.00Temporary1.00General Fund1.00Grand Total15.50