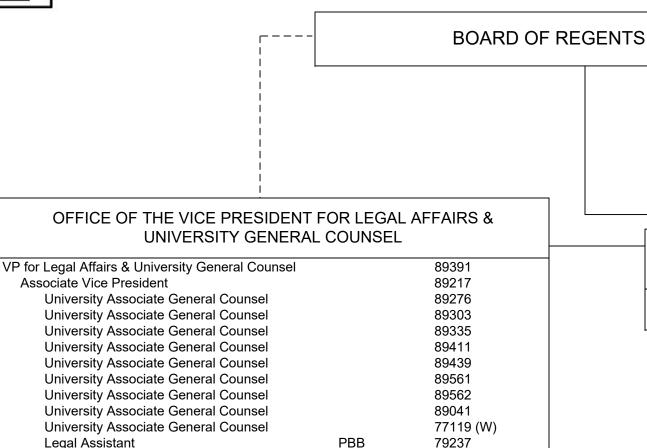

CHART UPDATED DATE: July 1, 2022

**PBB** 

**PBB** 

**PBB** 

PBB

**SR-18** 

SR-22

80156

81396

79191

81567

12681

109651

STATE OF HAWAI'I
UNIVERSITY OF HAWAI'I
SYSTEMWIDE ADMINISTRATION
VICE PRESIDENT FOR LEGAL AFFAIRS AND
UNIVERSITY GENERAL COUNSEL

POSITION ORGANIZATION CHART CHART III

## OFFICE OF THE PRESIDENT, UNIVERSITY OF HAWAI'I SYSTEM

President, University of Hawai'i System

89058<sup>1</sup>

Legal Assistant

Legal Assistant

Legal Assistant

Legal Assistant

Legal Secretary