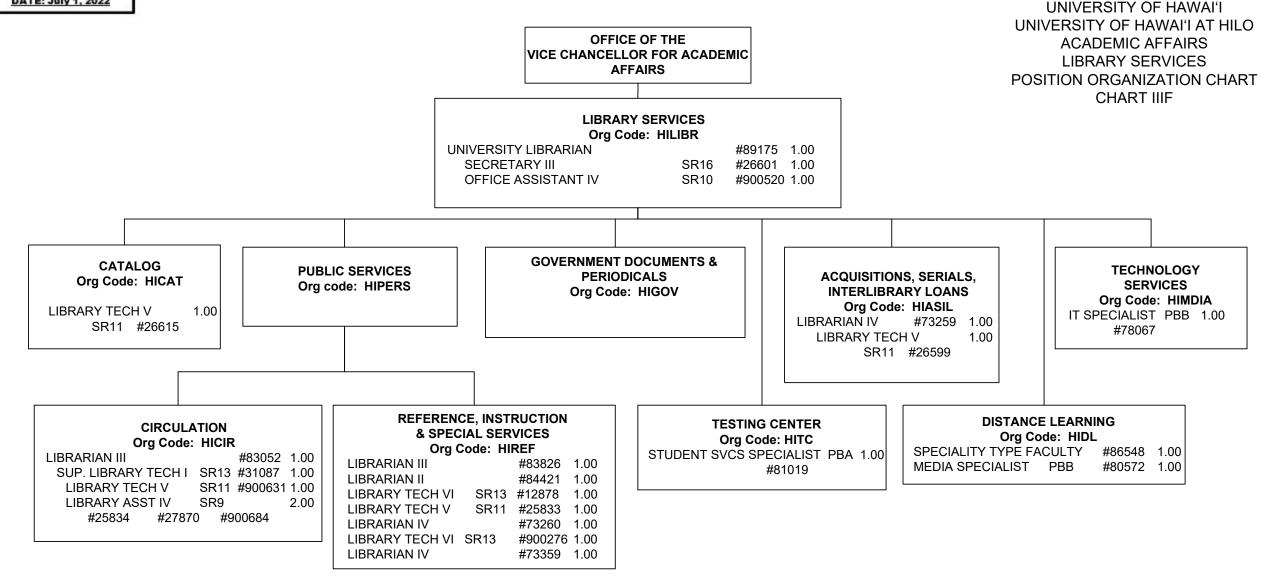

# ACADEMIC AFFAIRS Org Code: HIAA

 VICE CHANCELLOR
 #89319
 1.00

 ADMIN OFFICER
 PBB
 #79328
 1.00

 ACADEMIC SUPPORT SP.
 PBC
 #79260
 1.00

 ACADEMIC SUPPORT SP.
 PBB
 #79052
 1.00

Footnote:

OFFICE ASSISTANT IV SR10 #110529 1.00 (For count purposes only)