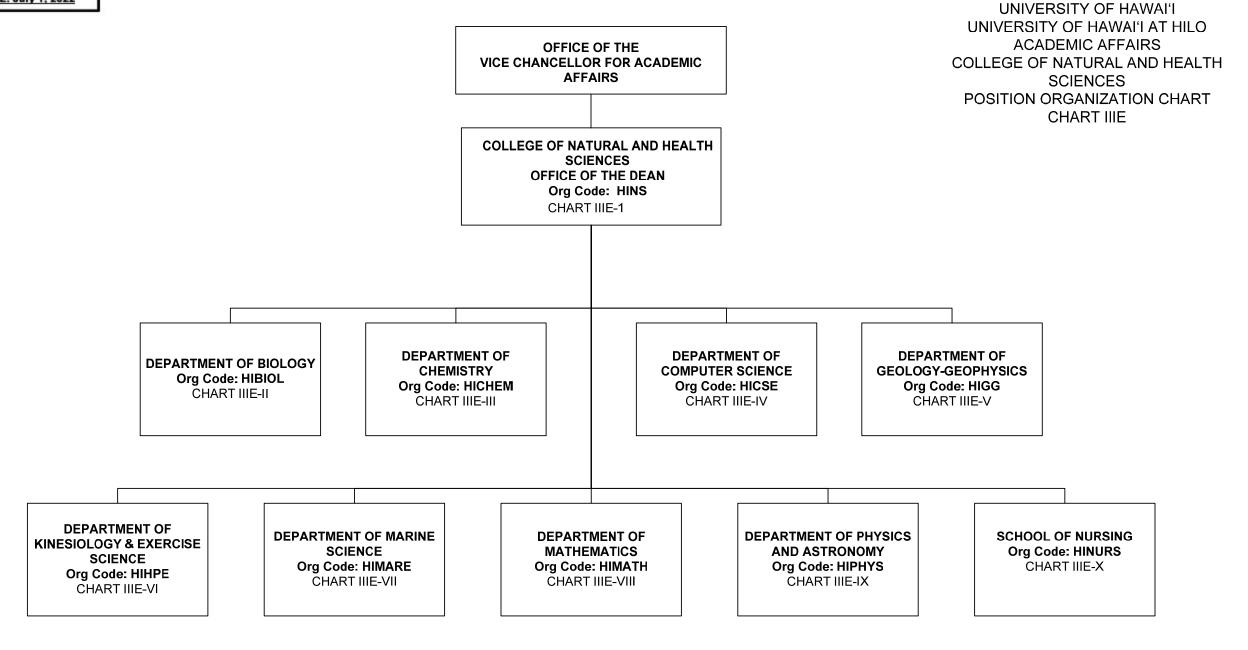

<sup>@</sup> Pending Establishment+ Reports to Department Chair

STATE OF HAWAI'I

OFFICE OF THE
VICE CHANCELLOR FOR ACADEMIC
AFFAIRS

**COLLEGE OF NATURAL AND HEALTH SCIENCES** Org Code: HINS DEAN #89472 1.00 SECRETARY III SR16 #18550 1.00 OFFICE ASSISTANT III SR8 #28622 1.00 ADMIN OFFICER PBB #78802 1.00 ACAD SUPP SPECIALIST PBA #78230 1.00

STATE OF HAWAI'I
UNIVERSITY OF HAWAI'I
UNIVERSITY OF HAWAI'I AT HILO
ACADEMIC AFFAIRS
COLLEGE OF NATURAL AND HEALTH
SCIENCES
DEAN'S OFFICE
POSITION ORGANIZATION CHART
CHART IIIE-I

General Funds – 5.00 CNHS Dean

### COLLEGE OF NATURAL AND HEALTH SCIENCES OFFICE OF THE DEAN

#### **DEPARTMENT OF BIOLOGY** Org Code: HIPSY CHAIR (APPOINTED FROM FACULTY POSITIONS) SECRETARY II SR14 #22484 1.00 LAB COORDINATOR PBB #80902 1.00 FACULTY: #73299 #73342(S) #73363 14.00 #73404(S) #82322 #82643 #82909 #73435 #83122 #83424 #83631 #83380 #99622F(S)@ #86408

### COLLEGE OF NATURAL AND HEALTH SCIENCES OFFICE OF THE DEAN

**DEPARTMENT OF CHEMISTRY** 

**Org Code: HICHEM** 

CHAIR (APPOINTED FROM FACULTY POSITIONS)

LAB COORDINATOR PBA #80903 1.00 FACULTY: #73258 #73340(S) #73459 #82453 8.00

#### **DEPARTMENT OF COMPUTER SCIENCE**

Org Code: HICSE

CHAIR (APPOINTED FROM FACULTY POSITIONS)

FACULTY: #73257 #73371 #83269 #83648 5.00

#86382

SPECIALIST TYPE FACULTY: #86437 1.00

STATE OF HAWAI'I
UNIVERSITY OF HAWAI'I
UNIVERSITY OF HAWAI'I AT HILO
ACADEMIC AFFAIRS
COLLEGE OF NATURAL AND HEALTH
SCIENCES
COMPUTER SCIENCE
POSITION ORGANIZATION CHART
CHART IIIE-IV

# DEPARTMENT OF GEOLOGY-GEOPHYSICS Org Code: HIGG

CHAIR (APPOINTED FROM FACULTY POSITIONS)

EDUCATIONAL SPECIALIST PBB #81750 1.00

FACULTY: #82686 #86412 #87561 3.00

STATE OF HAWAI'I
UNIVERSITY OF HAWAI'I
UNIVERSITY OF HAWAI'I AT HILO
ACADEMIC AFFAIRS
COLLEGE OF NATURAL AND HEALTH
SCIENCES
GEOLOGY-GEOPHYSICS
POSITION ORGANIZATION CHART
CHART IIIE-V

General Funds – 4.00 Geology-Geophysics

COLLEGE OF NATURAL AND HEALTH SCIENCES
OFFICE OF THE DEAN

DEPARTMENT OF KINESIOLOGY & EXERCISE SCIENCE Org Code: HIHPE

8.00

CHAIR (APPOINTED FROM FACULTY POSITIONS)

### DEPARTMENT OF MARINE SCIENCE Org Code: HIMARE

CHAIR (APPOINTED FROM FACULTY POSITIONS)

EDUCATIONAL SPECIALIST PBB #78641 #78835 2.00

FACULTY: #82358 #83157 #83187 #83190 8.00

#83207 #84233 #86439 #86483

# DEPARTMENT OF MATHEMATICS Org Code: HIMATH

CHAIR (APPOINTED FROM FACULTY POSITIONS)

FACULTY: #73255 #73341(S) #73461 #73462 12.00

#82381 #82801 #83503 #84063 #84068 #86361 #86366 #86482 STATE OF HAWAI'I
UNIVERSITY OF HAWAI'I
UNIVERSITY OF HAWAI'I AT HILO
ACADEMIC AFFAIRS
COLLEGE OF NATURAL AND HEALTH
SCIENCES
MATHEMATICS
POSITION ORGANIZATION CHART
CHART IIIE-VIII

### DEPARTMENT OF PHYSICS & ASTRONOMY Org Code: HIPHYS

CHAIR (APPOINTED FROM FACULTY POSITIONS)

EDUCATIONAL SPECIALIST PBB #80997 1.00

FACULTY: #73350 #82111 #83033 #83815 7.00

#86373 #86535 #99620F(S)@

@ Pending Establishment