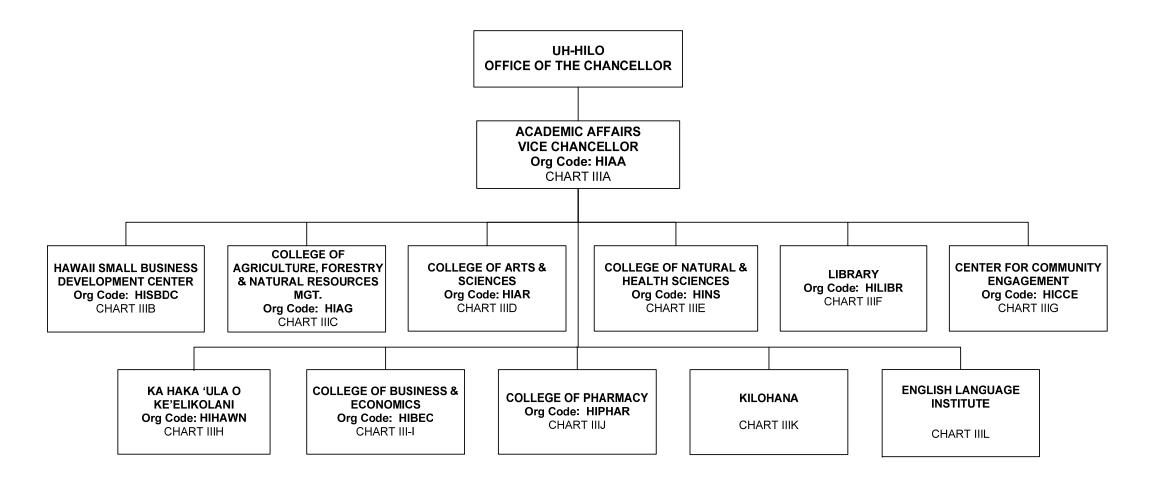

STATE OF HAWAI'I
UNIVERSITY OF HAWAI'I
UNIVERSITY OF HAWAI'I AT HILO
ACADEMIC AFFAIRS
VICE CHANCELLOR'S OFFICE
POSITION ORGANIZATION CHART
CHART IIIA

# ACADEMIC AFFAIRS Org Code: HIAA

 VICE CHANCELLOR
 #89319
 1.00

 ADMIN OFFICER
 PBB
 #79328
 1.00

 ACADEMIC SUPPORT SP.
 PBC
 #79260
 1.00

 ACADEMIC SUPPORT SP.
 PBB
 #79052
 1.00

Footnote:

OFFICE ASSISTANT IV SR10 #110529 1.00 (For count purposes only)

General Funds – 5.00
Academic VC

STATE OF HAWAI'I
UNIVERSITY OF HAWAI'I
UNIVERSITY OF HAWAI'I AT HILO
ACADEMIC AFFAIRS
HAWAI'I SMALL BUSINESS
DEVELOPMENT CENTER
POSITION ORGANIZATION CHART
CHART IIIB

OFFICE OF THE
VICE CHANCELLOR FOR ACADEMIC
AFFAIRS

HAWAI'I SMALL BUSINESS DEVELOPMENT CENTER Org Code: HISBDC

DIRECTOR #89287T\*

1.00

\*General Funds – 1.00 (Auth. Temp.)

STATE OF HAWAI'I
UNIVERSITY OF HAWAI'I
UNIVERSITY OF HAWAI'I AT HILO
ACADEMIC AFFAIRS
COLLEGE OF AGRICULTURE,
FORESTRY AND
NATURAL RESOURCE
MANAGEMENT
POSITION ORGANIZATION CHART
CHART IIIC

OFFICE OF THE VICE CHANCELLOR FOR ACADEMIC AFFAIRS

COLLEGE OF AGRICULTURE, FORESTRY AND NATURAL RESOURCE MANAGEMENT Org Code: HIAG

DEAN #89096 1.00 SECRETARY III SR16 #900577 1.00 ADMIN. & FISCAL SUPP SP PBB #80431 1.00

STATE OF HAWAI'I
UNIVERSITY OF HAWAI'I
UNIVERSITY OF HAWAI'I AT HILO
ACADEMIC AFFAIRS
COLLEGE OF ARTS AND SCIENCES
POSITION ORGANIZATION CHART
CHART IIID

OFFICE OF THE
VICE CHANCELLOR FOR ACADEMIC
AFFAIRS

# COLLEGE OF ARTS AND SCIENCES Org Code: HIAR

DEAN #89129 1.00 SECRETARY III SR 16 #09070 1.00 ADMIN OFFICER PBB #80570 1.00 ADMIN & FISCAL SUPP SP PBA #79741 1.00 STATE OF HAWAI'I
UNIVERSITY OF HAWAI'I
UNIVERSITY OF HAWAI'I AT HILO
ACADEMIC AFFAIRS
COLLEGE OF ARTS AND SCIENCES
DEAN'S OFFICE
POSITION ORGANIZATION CHART
CHART IIID-I

STATE OF HAWAI'I
UNIVERSITY OF HAWAI'I
UNIVERSITY OF HAWAI'I AT HILO
ACADEMIC AFFAIRS
COLLEGE OF NATURAL AND HEALTH
SCIENCES
DEAN'S OFFICE
POSITION ORGANIZATION CHART
CHART IIIE-I

General Funds – 5.00 CNHS Dean

STATE OF HAWAI'I

General Funds – 23.00

OFFICE OF THE
VICE CHANCELLOR FOR ACADEMIC
AFFAIRS

CENTER FOR COMMUNITY ENGAGEMENT
Org code: HICCE

Footnote:

EDUCATIONAL SPECIALIST PBB #78668(S) 1.00 SECRETARY II SR14 #25886(S) 1.00 SPECIALIST TYPE FACULTY #86473(S) 1.00 (For count purposes only) UNIVERSITY OF HAWAI'I
UNIVERSITY OF HAWAI'I AT HILO
ACADEMIC AFFAIRS
CENTER FOR COMMUNITY
ENGAGEMENT
POSITION ORGANIZATION CHART
CHART IIIG

STATE OF HAWAI'I

STATE OF HAWAI'I
UNIVERSITY OF HAWAI'I
UNIVERSITY OF HAWAI'I AT HILO
ACADEMIC AFFAIRS
KA HAKA 'ULA O KE'ELIKŌLANI
POSITION ORGANIZATION CHART
CHART IIIH

General Funds – 16.00 KHUOK

STATE OF HAWAI'I UNIVERSITY OF HAWAI'I UNIVERSITY OF HAWAI'I AT HILO **ACADEMIC AFFAIRS COLLEGE OF BUSINESS AND ECONOMICS** POSITION ORGANIZATION CHART CHART III-I

OFFICE OF THE **VICE CHANCELLOR FOR ACADEMIC AFFAIRS** 