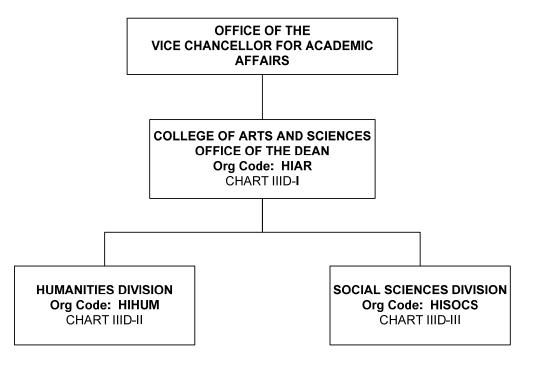

STATE OF HAWAI'I
UNIVERSITY OF HAWAI'I
UNIVERSITY OF HAWAI'I AT HILO
ACADEMIC AFFAIRS
COLLEGE OF ARTS AND SCIENCES
POSITION ORGANIZATION CHART
CHART IIID

OFFICE OF THE
VICE CHANCELLOR FOR ACADEMIC
AFFAIRS

# COLLEGE OF ARTS AND SCIENCES Org Code: HIAR

DEAN #89129 1.00 SECRETARY III SR 16 #09070 1.00 ADMIN OFFICER PBB #80570 1.00 ADMIN & FISCAL SUPP SP PBA #79741 1.00 STATE OF HAWAI'I
UNIVERSITY OF HAWAI'I
UNIVERSITY OF HAWAI'I AT HILO
ACADEMIC AFFAIRS
COLLEGE OF ARTS AND SCIENCES
DEAN'S OFFICE
POSITION ORGANIZATION CHART
CHART IIID-I

General Funds – 4.00

# COLLEGE OF ARTS AND SCIENCES OFFICE OF THE DEAN

| l l                                                                                                                              |       |  |
|----------------------------------------------------------------------------------------------------------------------------------|-------|--|
| HUMANITIES DIVISION Org Code: HIHUM                                                                                              |       |  |
| CHAIR (APPOINTED FROM FACULTY POSITIONS) SECRETARY II SR14 #21531                                                                | 1.00  |  |
| ART Org Code: HIART<br>FACULTY: #82001 #82312 #82562 #84604                                                                      | 4.00  |  |
| ASIAN PACIFIC LANGUAGES Org Code: HIAPL FACULTY: #73407 #82832 #83971 #84038 #86365                                              | 5.00  |  |
| COMMUNICATION Org Code: HICOM<br>FACULTY: #73256 #73343(S) #83107 #83158 #83655<br>#83784 #84242 #86411 #86462T                  | 9.00  |  |
| ENGLISH Org Code: HIENG<br>FACULTY: #73344(S) #73450T #82171 #82553 #82563 #82833<br>#83928 #84198 #84267 #86463T #86540 #86471T | 12.00 |  |
| EUROPEAN LANGUAGES FACULTY Org code: HIEL FACULTY: #73346                                                                        | 1.00  |  |
| PERFORMING ARTS Org Code: HIMUS FACULTY: #82775 #84213                                                                           | 2.00  |  |
| PHILOSOPHY Org Code: HIPHIL FACULTY: #73368(S) #82478 #82654 #84509                                                              | 4.00  |  |
|                                                                                                                                  |       |  |

General Funds – 31.00 Special Funds (S) – 3.00

General Funds – 4.00 (Auth. Temp.)

STATE OF HAWAI'I
UNIVERSITY OF HAWAI'I
UNIVERSITY OF HAWAI'I AT HILO
ACADEMIC AFFAIRS
COLLEGE OF ARTS AND SCIENCES
HUMANITIES DIVISION
POSITION ORGANIZATION CHART
CHART IIID-II

### COLLEGE OF ARTS AND SCIENCES OFFICE OF THE DEAN

STATE OF HAWAI'I
UNIVERSITY OF HAWAI'I
UNIVERSITY OF HAWAI'I AT HILO
ACADEMIC AFFAIRS
COLLEGE OF ARTS AND SCIENCES
SOCIAL SCIENCES DIVISION
POSITION ORGANIZATION CHART
CHART IIID-III

| SOCIAL SCIENCES DIVISION                                     |       |
|--------------------------------------------------------------|-------|
| Org Code: HISOCS CHAIR (APPOINTED FROM FACULTY POSITIONS)    |       |
| ADMIN. & FISCAL SUPP SP PBA #96520                           | 1.00  |
| ANTHROPOLOGY Org Code: HIANTH                                |       |
| FACULTY: #73345(S) #73372 #82214 #82557 #83005 #86481        | 8.00  |
| #86488 #99616F(S)@                                           |       |
| SCHOOL OF EDUCATION Org Code: HIED                           |       |
| OFFICE ASSISTANT IV SR10 #42269+                             | 1.00  |
| FACULTY: #73301 #73464 #82179 #83049 #83596 #83791<br>#86541 | 7.00  |
| #60541                                                       |       |
| GEOGRAPHY Org Code: HIGEOG                                   | 5.00  |
| FACULTY: #82899 #83555 #84766 #86404 #86414                  | 5.00  |
| HISTORY Org Code: HIHIST                                     |       |
| FACULTY: #82009 #82577 #84285 #84483 #86360                  | 5.00  |
| POLITICAL SCIENCE Org Code: HIPOLS                           |       |
| FACULTY: #82309 #82352 #82821 #83186 #86445 #86450           | 6.00  |
| PSYCHOLOGY Org Code: HIPSY                                   |       |
| FACULTY: #73254 #73298 #73362 #82349 #82542 #82847           | 12.00 |
| #82933 #83929 #83981 #86362 #86413 #86417                    |       |
| SOCIOLOGY Org Code: HISOC                                    |       |
| FACULTY: #73352 #82169 #82303 #84593 #86370                  | 5.00  |
|                                                              |       |

<sup>@</sup> Pending Establishment+ Reports to Department Chair

STATE OF HAWAI'I

OFFICE OF THE
VICE CHANCELLOR FOR ACADEMIC
AFFAIRS

**COLLEGE OF NATURAL AND HEALTH SCIENCES** Org Code: HINS DEAN #89472 1.00 SECRETARY III SR16 #18550 1.00 OFFICE ASSISTANT III SR8 #28622 1.00 ADMIN OFFICER PBB #78802 1.00 ACAD SUPP SPECIALIST PBA #78230 1.00