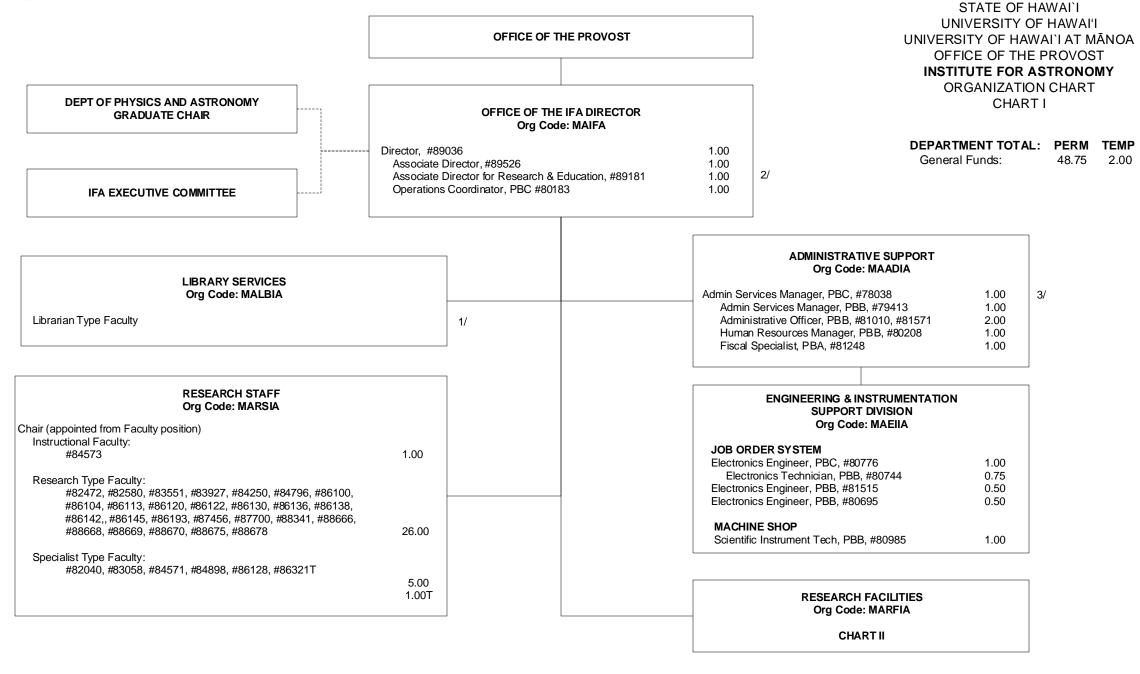

CHART UPDATED DATE: July 1, 2022

<sup>1/</sup> Pending establishment of Librarian Type Faculty in Library Services

CHART TOTAL: PERM TEMP
General Funds: 45.75 1.00

<sup>2/</sup> Tentative position title; pending redescription of Director of Admin Svcs position

<sup>3/</sup> Pending establishment of Administrative Services Manager position

CHART UPDATED DATE: July 1, 2022

OFFICE OF THE IFA DIRECTOR

RESEARCH FACILITIES Org Code: MARFIA STATE OF HAWAI'I
UNIVERSITY OF HAWAI'I
UNIVERSITY OF HAWAI'I AT MĀNOA
OFFICE OF THE PROVOST
INSTITUTE FOR ASTRONOMY
RESEARCH FACILITIES
ORGANIZATION CHART
CHART II