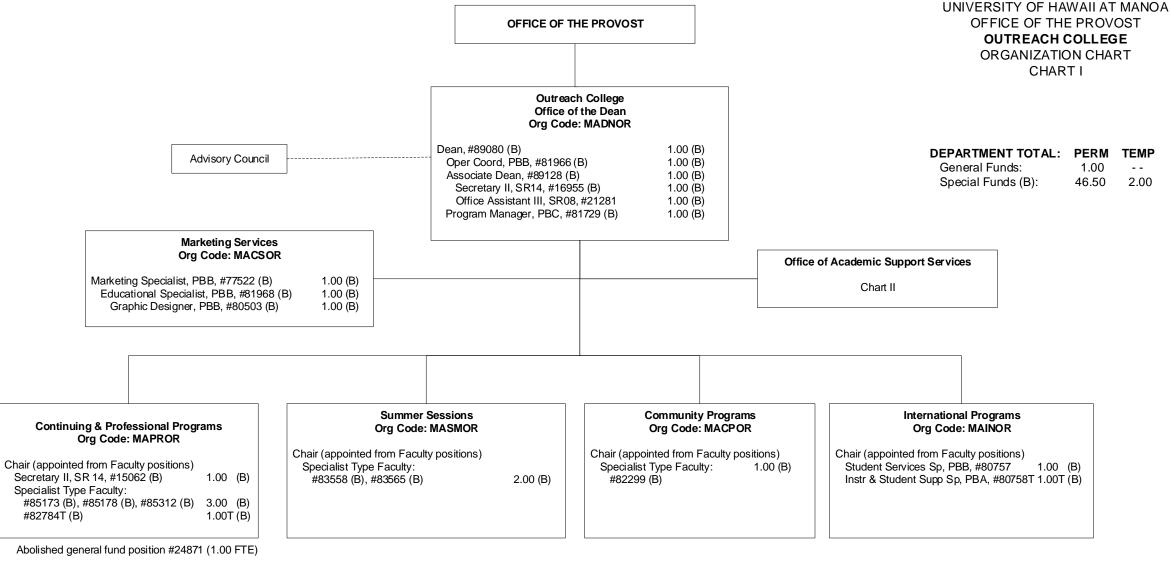

CHART UPDATED **DATE: July 1, 2022** 



Reallocated positions pending establishment 9.00(B) FTE: 12454(B), 94025F(B), 99034F(B)-99047F(0.50)(B)

Abolished special fund positions 8.50 (B) FTE: 10110(B), 13854(B), 15140(B), 17425(B), 21626(B), 24870(B), 39572(B), 80534(B), 42936(0.50) (B)

CHART TOTAL: **PERM** TEMP General Funds: 1.00 2.00 Special Funds (B): 34.50

STATE OF HAWAII UNIVERSITY OF HAWAII CHART UPDATED DATE: July 1, 2022

> OFFICE OF ACADEMIC SUPPORT **SERVICES Outreach College** Office of the Dean ORGANIZATION CHART CHART II Office of Academic Support Services Org Code: MAAAOR Admin Services Manager, PBC, #81726 (B) 1.00 (B) Student Services **Administrative Services Computer & Data Services** Org Code: MASSOR Org Code: MAASOR Org Code: MACDOR Educational Specialist, PBB, #80633 (B) 1.00 (B) Administrative Officer