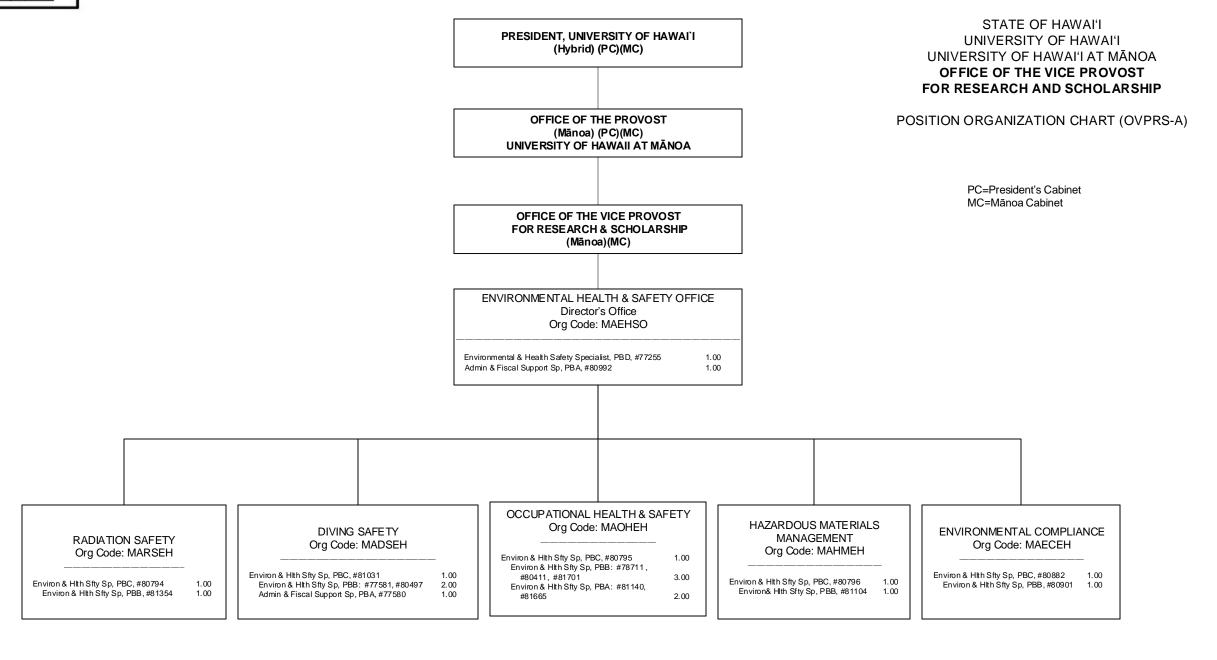

CHART UPDATED DATE: July 1, 2022



<sup>1\</sup> Graduate Division IT Specialists (#81628 and #79082) to provide collaborative support to initiatives and operations that involve graduate student recruitment, admissions and services, research opportunities and scholarship.

 $3\$  #89455 also oversees Strategic Research Development Positions to be redescribed, as appropriate

<sup>2\</sup> Graduate Division Academic Support Specialist (#80566) to provide collaborative support to OVPRS on graduate research opportunities and postdoctoral affairs.

CHART UPDATED DATE: July 1, 2022