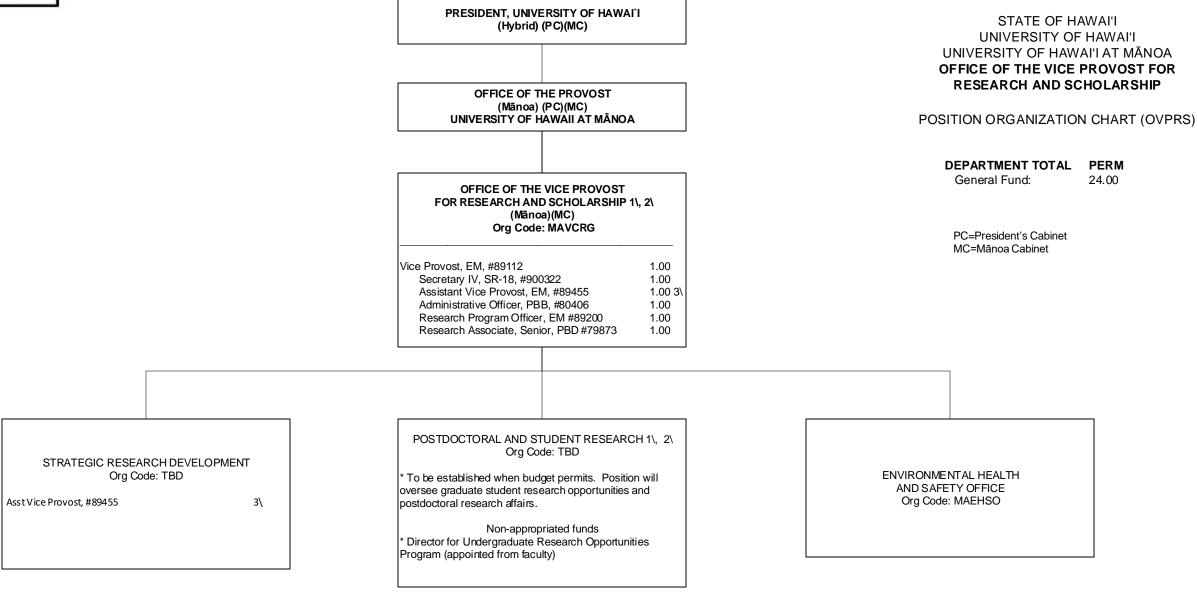

CHART UPDATED DATE: July 1, 2022

<sup>1\</sup> Graduate Division IT Specialists (#81628 and #79082) to provide collaborative support to initiatives and operations that involve graduate student recruitment, admissions and services, research opportunities and scholarship.

 $3\$  #89455 also oversees Strategic Research Development Positions to be redescribed, as appropriate

<sup>2\</sup> Graduate Division Academic Support Specialist (#80566) to provide collaborative support to OVPRS on graduate research opportunities and postdoctoral affairs.

CHART UPDATED DATE: July 1, 2022