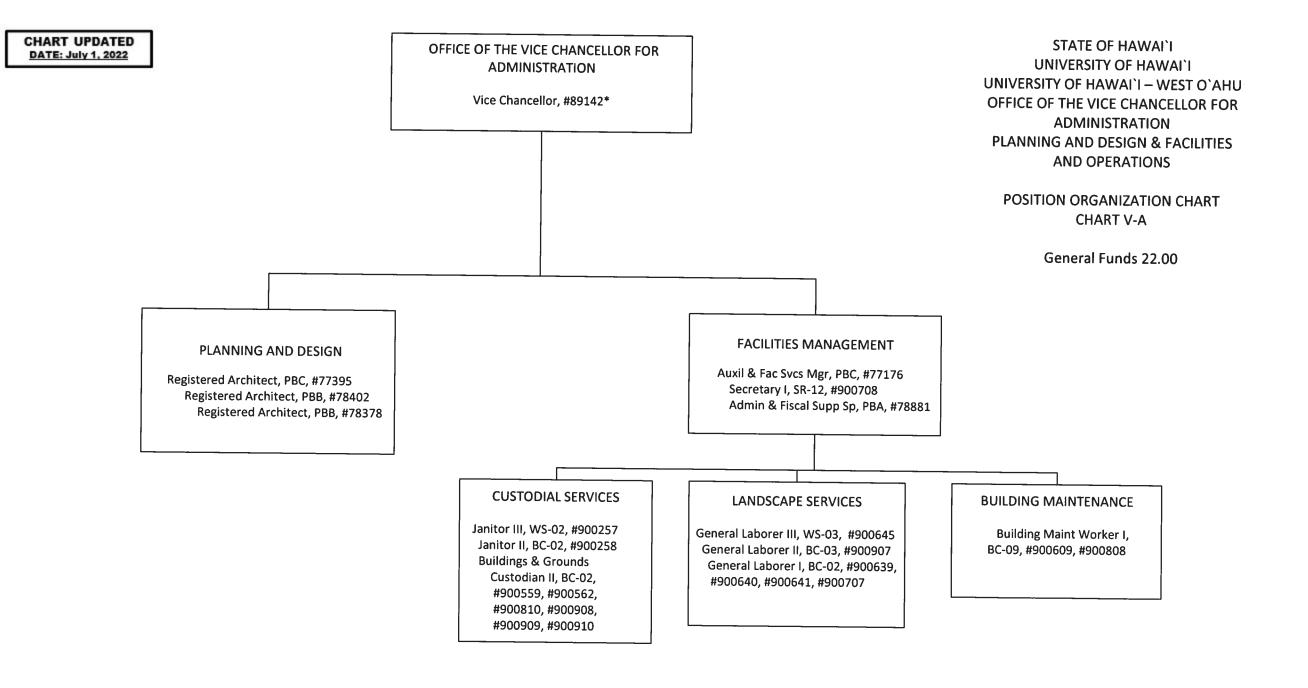

#### OFFICE OF THE VICE CHANCELLOR FOR ADMINISTRATION

Vice Chancellor, #89142 Institutional/Policy Analyst, PBB, #77883

#### STATE OF HAWAI'I UNIVERSITY OF HAWAI'I UNIVERSITY OF HAWAI'I – WEST O'AHU OFFICE OF THE VICE CHANCELLOR FOR **ADMINISTRATION**

#### POSITION ORGANIZATION CHART **CHART V**

General Funds 38.00

PLANNING AND DESIGN

& FACILITIES

**MANAGEMENT** 

SEE CHART V-A