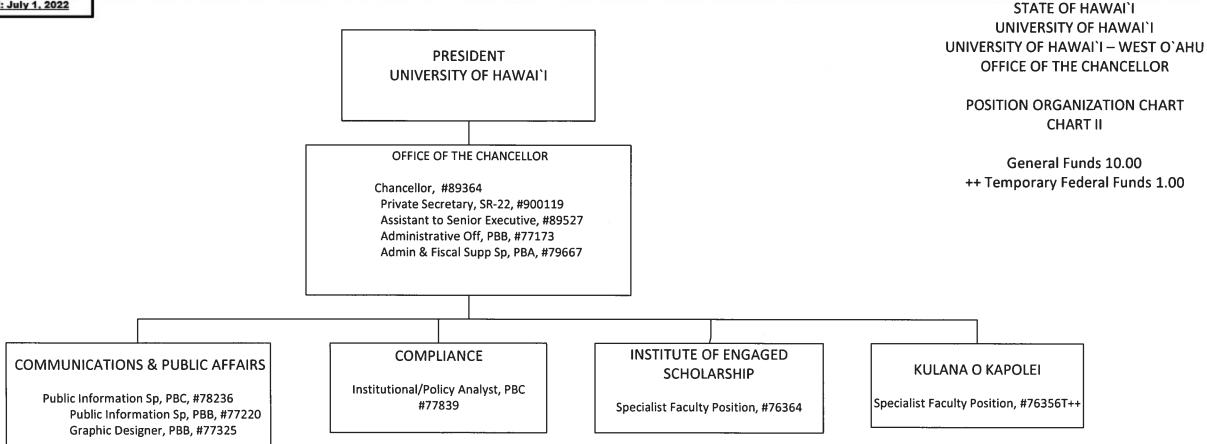

---- Dotted lines denotes advisory role

### STATE OF HAWAI'I UNIVERSITY OF HAWAI'I UNIVERSITY OF HAWAI'I – WEST O'AHU

### POSITION ORGANIZATION CHART CHART I



STATE OF HAWAI'I CHART UPDATED **UNIVERSITY OF HAWAI'I** OFFICE OF THE VICE CHANCELLOR FOR STUDENT AFFAIRS **DATE: July 1, 2022** UNIVERSITY OF HAWAI'I – WEST O'AHU Vice Chancellor, #89292 OFFICE OF THE VICE CHANCELLOR FOR STUDENT Instruc & Student Sup Sp, PBA, #78484 **DIVISIONAL & INSTITUTIONAL SUPPORT AFFAIRS** UNIT LEAD (to be appointed from BOR **POSITION ORGANIZATION CHART** position) **CHART III** Student Serv Sp, PBB, #81144 Specialist Faculty Position, #76346 General Funds 37.00 STUDENT ENGAGEMENT **ENROLLMENT SERVICES** STUDENT DEVELOPMENT STUDENT EQUITY & ACCESS Specialist Faculty Position, #76270 Instruc & Student Sup Sp, PBA, #79821 Specialist Faculty Position, #83711 Student Serv Sp, PBB, #81221 Office Assistant IV, SR-10, #49249 **NOEAU LEARNING CENTER ADVISING SERVICES AD