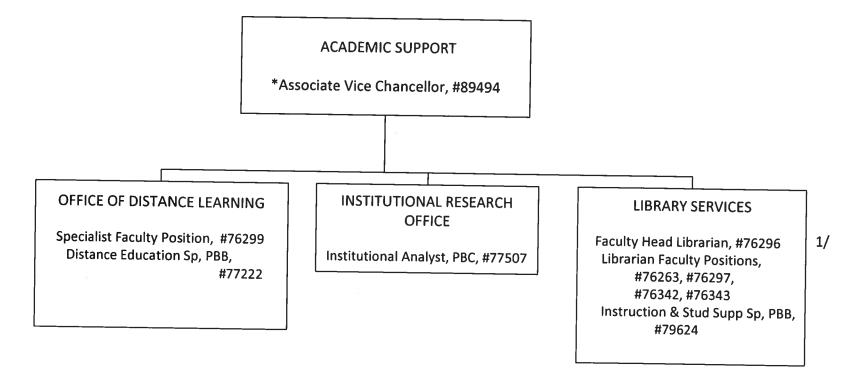

**DATE: July 1, 2022** OFFICE OF THE VICE CHANCELLOR FOR ACADEMIC AFFAIRS Vice Chancellor, #89449 Associate Vice Chancellor, #89494 1/ Faculty Specialist Position, #88834 Secretary III, SR-16, #50001 Academic Support, PBB, #77584 Educational Assoc, PBB, #81024 Academic Support, PBB #79846 Program Spec, PBB, #81693 Administrative Off, PBB, #81299 Admin & Fiscal Supp Sp, PBA, #77363 Operations Coordinator PBB, #80647 Admin & Fiscal Supp Sp, PBA, #79791 (.50) Admin & Fiscal Supp Sp, PBA, #81808T\*\* (.50) Office Assistant IV, SR-10, #900625 **CENTER FOR LABOR** 'ULU'ULU **INSTRUCTION ACADEMIC SUPPORT EDUCATION AND RESEARCH GIUGNI ARCHIVES** Chart IV-A Chart IV-B

Chart IV-C

CHART UPDATED

1/ Associate Vice Chancellor, #89494 in OVCAA also services as Director of Academic Support

STATE OF HAWAI'I
UNIVERSITY OF HAWAI'I
UNIVERSITY OF HAWAI'I – WEST O'AHU
OFFICE OF THE VICE CHANCELLOR FOR
ACADEMIC AFFAIRS

## STATE OF HAWAI'I UNIVERSITY OF HAWAI'I UNIVERSITY OF HAWAI'I – WEST O'AHU OFFICE OF THE VICE CHANCELLOR FOR ACADEMIC AFFAIRS ACADEMIC SUPPORT

POSITION ORGANIZATION CHART CHART IV-B

General Funds 9.00

<sup>\*</sup>Position count not included on this page

<sup>1/ #76296</sup> filled with temporary librarian, Interim Head Librarian appointed from librarian faculty position