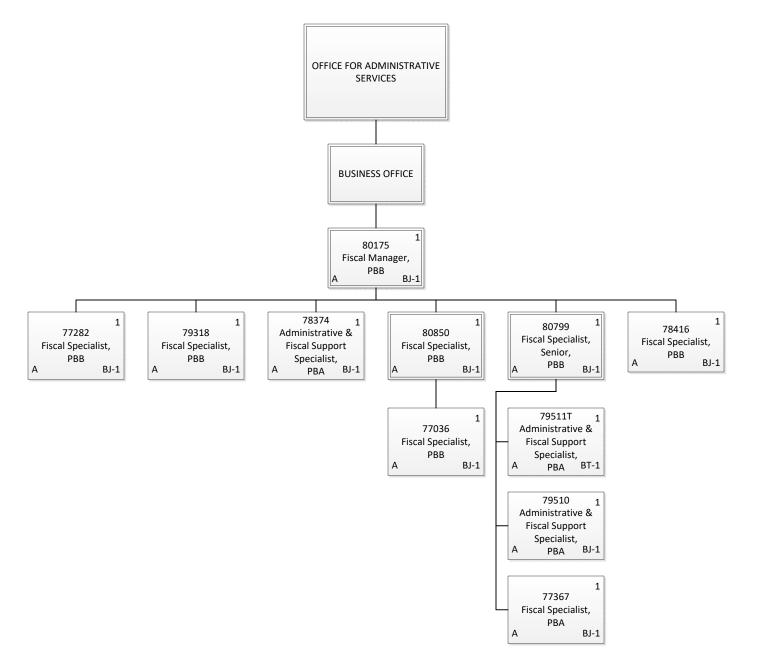

Budget

Analyst, PBB BJ-1

| General Fund       | 4.00 |
|--------------------|------|
| Permanent          | 3.00 |
| Temporary          | 1.00 |
| <b>Grand Total</b> | 4.00 |

### STATE OF HAWAII UNIVERSITY OF HAWAII KAPIOLANI COMMUNITY COLLEGE

Organization Chart

Chart 6-A

| ( | General Fund | 11.00 |
|---|--------------|-------|
|   | Permanent    | 10.00 |
|   | Temporary    | 1.00  |
| ( | Grand Total  | 11.00 |