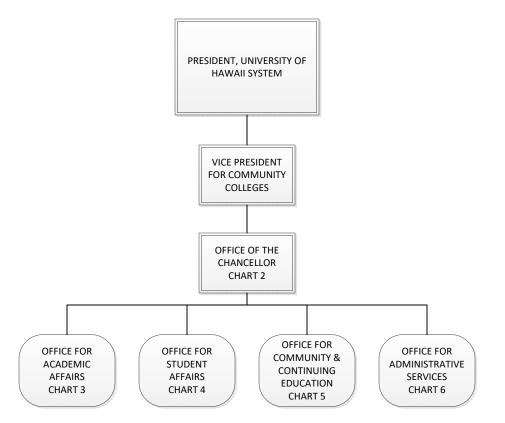

### STATE OF HAWAII UNIVERSITY OF HAWAII KAPIOLANI COMMUNITY COLLEGE

Organization Chart

Chart 1

| <b>General Fund</b>   | 401.00 |
|-----------------------|--------|
| Permanent             | 378.00 |
| Temporary             | 23.00  |
| <b>Revolving Fund</b> | 6.00   |
|                       |        |
| Permanent             | 6.00   |

# STATE OF HAWAII UNIVERSITY OF HAWAII KAPIOLANI COMMUNITY COLLEGE

Organization Chart

Chart 2

| 10.00 |
|-------|
| 10.00 |
| 1.00  |
| 1.00  |
| 11.00 |
|       |

### STATE OF HAWAII UNIVERSITY OF HAWAII KAPIOLANI COMMUNITY COLLEGE