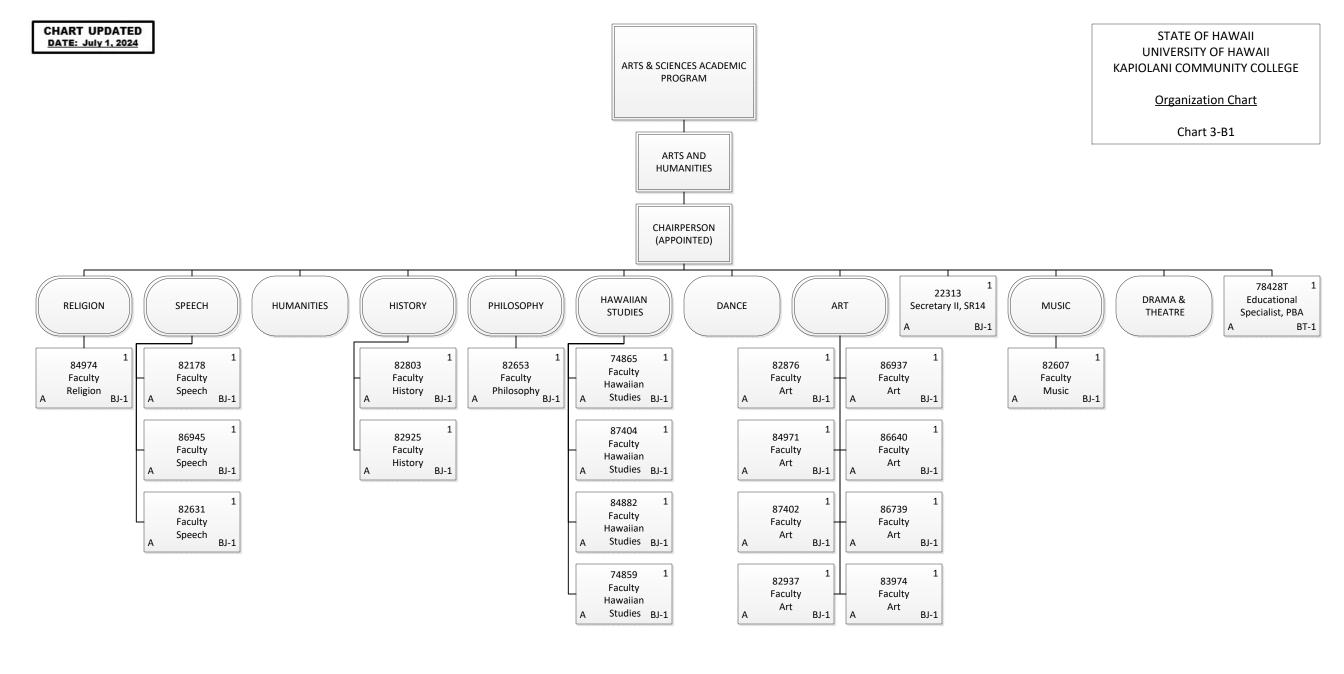

### STATE OF HAWAII UNIVERSITY OF HAWAII KAPIOLANI COMMUNITY COLLEGE

Organization Chart

Chart 3-B

| <b>General Fund</b> | 1.00 |
|---------------------|------|
| Permanent           | 1.00 |
| <b>Grand Total</b>  | 1.00 |

| <b>General Fund</b> | 22.00 |
|---------------------|-------|
| Permanent           | 21.00 |
| Temporary           | 1.00  |
| <b>Grand Total</b>  | 22.00 |

CHART UPDATED STATE OF HAWAII **DATE: July 1, 2024 UNIVERSITY OF HAWAII ARTS & SCIENCES ACADEMIC** PROGRAM KAPIOLANI COMMUNITY COLLEGE **Organization Chart** LANGUAGES, LINGUISTICS AND Chart 3-B2 LITERATURE CHAIRPERSON (APPOINTED) **ENGLISH AS A** 26658 **EUROPEAN** ASIAN PACIFIC LEARNING INDO-PACIFIC SECOND **JOURNALISM** COMMUNICATION **ENGLISH** Secretary II, SR 14 LANGUAGE LANGUAGES LANGUAGE **RESOURCES** LANGUAGE BJ-1 0.5 82540 84337 74814 87583T 86799 87102 84754 86604 83795 86596 Faculty Faculty Faculty Faculty Faculty Faculty English as a Second English as a Second European Asian Pacific Faculty Faculty Faculty Faculty Indo-Pacific Communication Language Language Language Languages BJ-1 Language BJ-1 BJ-1 English BT-1 BJ-1 English English English BJ-1 BJ-1 BJ-1 BJ-1 82231 86761 74813 86803 86798 83783 83447 82983 Faculty Faculty Faculty 86595 Faculty Faculty English as a Second English as a Second Indo-Pacific Asian Pacific Faculty Faculty Faculty Faculty Communication Language Language BJ-1 Languages BJ-1 Language BJ-1 BJ-1 English English English English BJ-1 BJ-1 BJ-1 BJ-1 74815 83810 84623 82447 86809 84409 83967 86572 87072T Faculty Faculty Faculty Faculty Faculty Faculty Faculty English as a Second English as a Second Faculty Indo-Pacific Asian Pacific Faculty Communication English English Language Language Languages BJ-1 BJ-1 Language BJ-1 English BJ-1 English BJ-1 BT-1 BJ-1 BJ-1 83521 83308 82555 83840 83123 83903 Faculty Faculty Faculty Faculty Faculty Faculty Asian Pacific Communication Languages BJ-1 English English English English BJ-1 BJ-1 BJ-1 BJ-1 BJ-1 83559 82232 Faculty Faculty Asian Pacific English Languages BJ-1 BJ-1 82429 Faculty Asian Pacific Languages BJ-1 37.50 **General Fund** 35.50 Permanent 2.00 **Temporary** 37.50