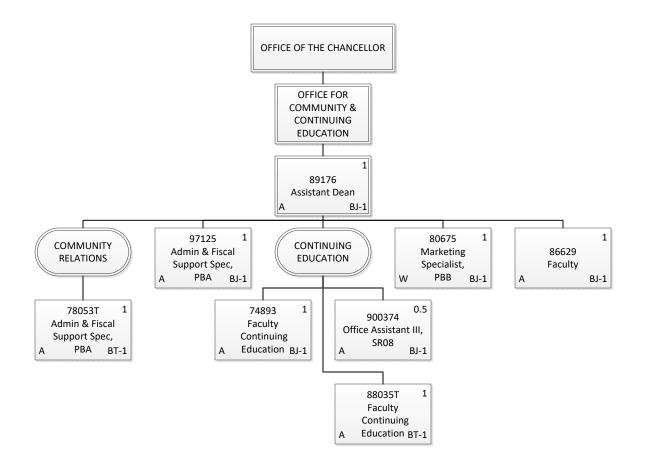

| <b>General Fund</b> | 20.50 |
|---------------------|-------|
| Permanent           | 18.50 |
| Temporary           | 2.00  |
| <b>Grand Total</b>  | 20.50 |

## STATE OF HAWAII UNIVERSITY OF HAWAII KAPIOLANI COMMUNITY COLLEGE

Organization Chart

Chart 4-B

| General Fund | 16.00 |
|--------------|-------|
| Permanent    | 14.00 |
| Temporary    | 2.00  |
| Grand Total  | 16.00 |
| Temporary    | 2.00  |