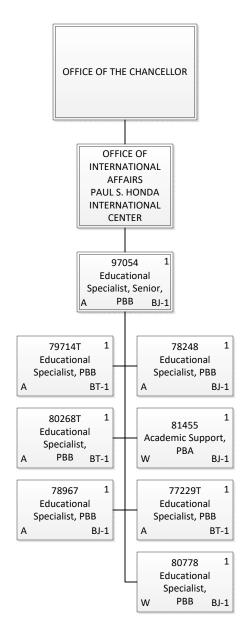

#### Organization Chart

Chart 2-A

| General Fund             | 6.00 |
|--------------------------|------|
| Permanent                | 3.00 |
| Temporary                | 3.00 |
| 1                        |      |
| Revolving Fund           | 2.00 |
| Revolving Fund Permanent | 2.00 |
|                          |      |