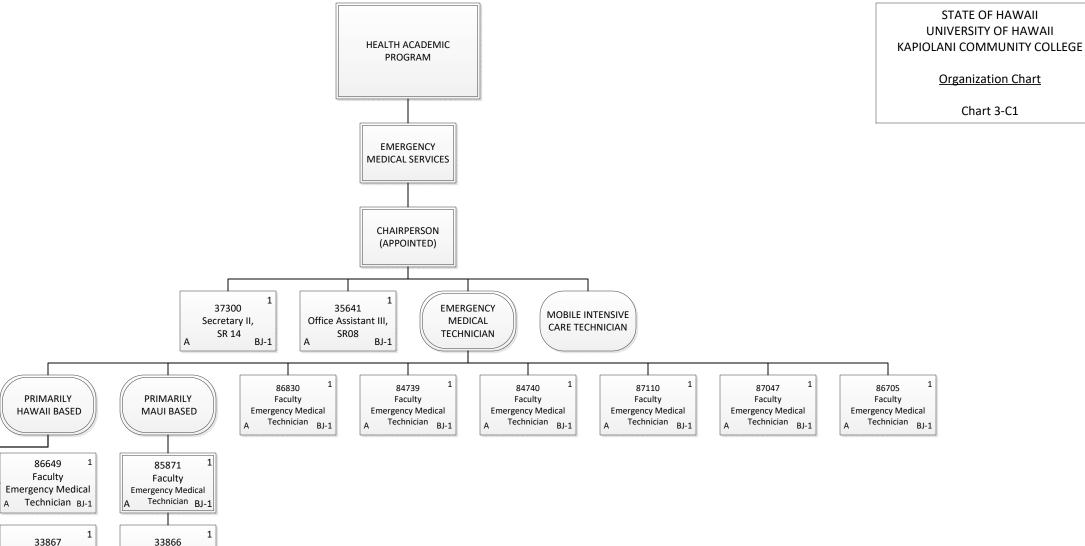

**EMERGENCY** 

MEDICAL SERVICES

CHART 3-C1

STATE OF HAWAII UNIVERSITY OF HAWAII KAPIOLANI COMMUNITY COLLEGE

Organization Chart

Chart 3-C

| <b>General Fund</b>   | 4.00 |
|-----------------------|------|
| Permanent             | 4.00 |
| <b>Revolving Fund</b> | 1.00 |
| Permanent             | 1.00 |
| <b>Grand Total</b>    | 5.00 |

Office Assistant III,

SR08

BJ-1

Office Assistant III, SR08

| <b>General Fund</b> | 12.00 |
|---------------------|-------|
| Permanent           | 12.00 |
| <b>Grand Total</b>  | 12.00 |

Chart 3-C1

CHART UPDATED STATE OF HAWAII **DATE: July 1, 2024** UNIVERSITY OF HAWAII **HEALTH ACADEMIC** KAPIOLANI COMMUNITY COLLEGE PROGRAM **Organization Chart** Chart 3-C2 HEALTH **SCIENCES** CHAIRPERSON (APPOINTED) 32952 MEDICAL ALLIED HEALTH PHYSICAL RADIOLOGIC MEDICAL OCCUPATIONAL RESPIRATORY DENTAL EXERCISE AND LABORATORY COUNSELING & HEALTH Secretary II, SR14 THERAPY TECHNICIAN ASSISTING THERAPY CARE ASSISTING SPORT SCIENCE TECHNICIAN GUIDANCE 86749 86886 86740 82162 83310 82121 86752 84326 Faculty Faculty Faculty Faculty Faculty Faculty Faculty Faculty Allied Health Radiologic Medical Medical Laboratory Physical Occupational Respiratory Dental Counseling & Technician BJ-1 Assisting BJ-1 Technician BJ-1 Assisting BJ-1 Therapy BJ-1 Therapy BJ-1 Care BJ-1 Guidance BJ-1 86385 83321 86882 82576 86384 86592 87403 Faculty Faculty Faculty Faculty Faculty Faculty Faculty Allied Health Physical Radiologic Occupational Respiratory Medical Medical Laboratory Counseling & Therapy BJ-1 Technician BJ-1 Therapy BJ-1 Care BJ-1 Guidance BJ-1 Assisting BJ-1 Technician BJ-1 82405 85821 Faculty Faculty Radiologic Respiratory A Technician BJ-1 Care BJ-1 74786 Faculty

> Respiratory Care BJ-1

| <b>General Fund</b> | 19.0  |
|---------------------|-------|
| Permanent           | 19.00 |
| <b>Grand Total</b>  | 19.0  |