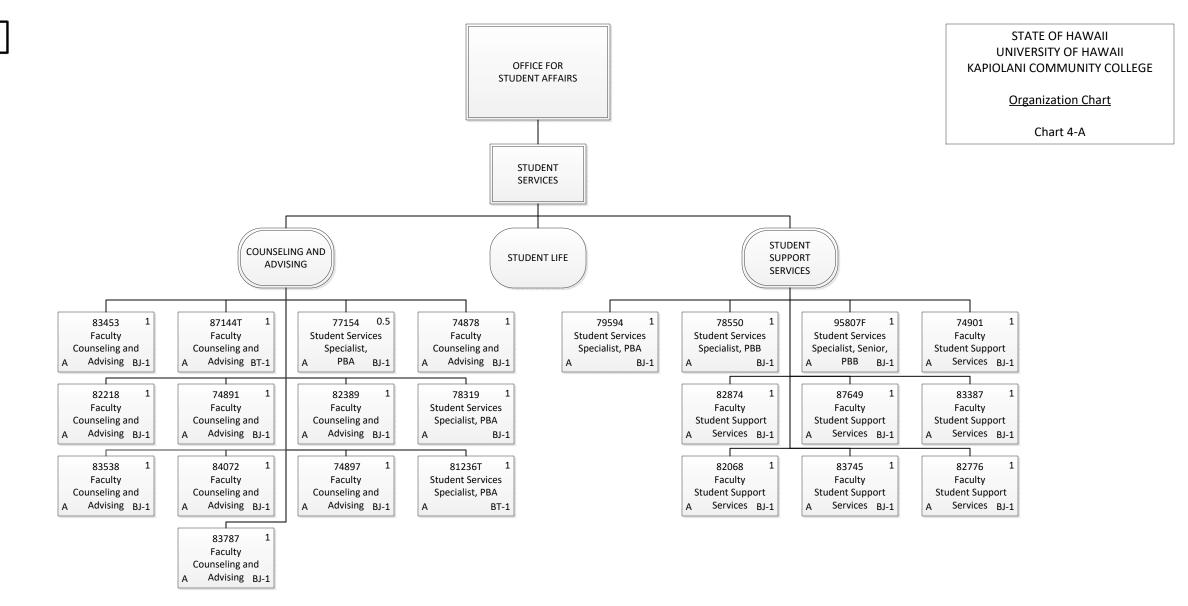

| <b>General Fund</b> | 20.50 |
|---------------------|-------|
| Permanent           | 18.50 |
| Temporary           | 2.00  |
| <b>Grand Total</b>  | 20.50 |