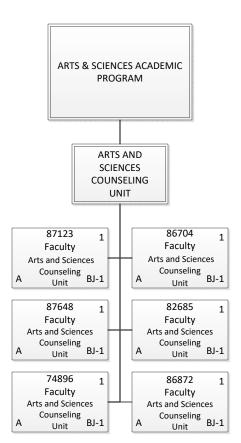

| <b>General Fund</b> | 12.00 |
|---------------------|-------|
| Permanent           | 12.00 |
| <b>Grand Total</b>  | 12.00 |

### STATE OF HAWAII UNIVERSITY OF HAWAII KAPIOLANI COMMUNITY COLLEGE

Organization Chart

Chart 3-B5

| <b>General Fund</b> | 6.00 |
|---------------------|------|
| Permanent           | 6.00 |
| <b>Grand Total</b>  | 6.00 |