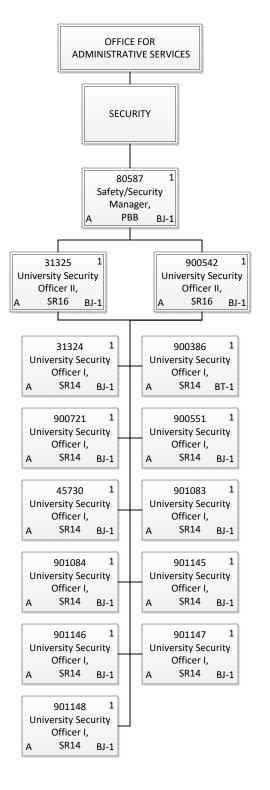

### STATE OF HAWAII UNIVERSITY OF HAWAII KAPIOLANI COMMUNITY COLLEGE

Organization Chart

Chart 6-D

| <b>General Fund</b> | 14.00 |
|---------------------|-------|
| Permanent           | 13.00 |
| Temporary           | 1.00  |
| <b>Grand Total</b>  | 14.00 |