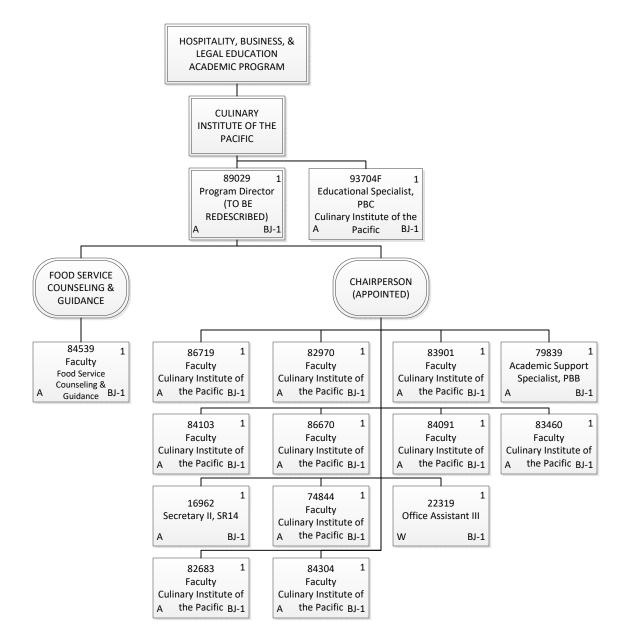

## STATE OF HAWAII UNIVERSITY OF HAWAII KAPIOLANI COMMUNITY COLLEGE

Organization Chart

Chart 3-D1

| <b>General Fund</b>   | 15.00 |
|-----------------------|-------|
| Permanent             | 15.00 |
| <b>Revolving Fund</b> | 1.00  |
| Permanent             | 1.00  |
| <b>Grand Total</b>    | 16.00 |