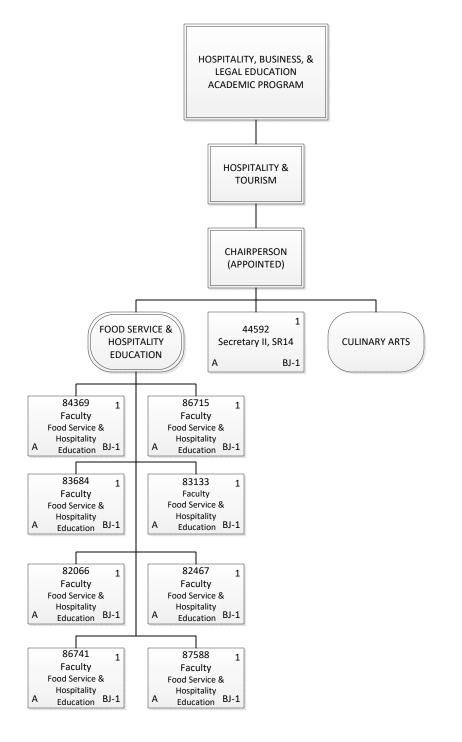

CHART UPDATED STATE OF HAWAII **DATE: July 1, 2024** HOSPITALITY, BUSINESS, & UNIVERSITY OF HAWAII LEGAL EDUCATION KAPIOLANI COMMUNITY COLLEGE ACADEMIC PROGRAM **Organization Chart** Chart 3-D3 BUSINESS ACADEMIC **PROGRAM** CHAIRPERSON (APPOINTED) 22312 INFORMATION **BUSINESS** LEGAL 79506 INFORMATION **ENTREPRENEURSHIP BUSINESS LAW** Secretary II, SR14 & COMPUTER MARKETING ACCOUNTING COUNSELING & ACADEMIC Academic Support, TECHNOLOGY SCIENCE **GUIDANCE PROGRAM** BJ-1 BJ-1 83329 82795 87603 83360 82026 Faculty Faculty E BUSINESS MANAGEMENT **BUSINESS** Faculty Faculty Information & Faculty Information & Accounting BJ-1 Student Support Legal Academic Computer Computer Science BJ-1 Science BJ-1 A Services BJ-1 Program BJ-1 86598 82728 74892 83221 Faculty Faculty Faculty Faculty Information & Information & Accounting BJ-1 Legal Academic Computer Computer Science BJ-1 Program BJ-1 BJ-1 Science 82503 83071 1 1 82348 84458 Faculty Faculty Faculty Information & Information & Faculty Accounting BJ-1 Legal Academic

Computer Science BJ-1

Computer

Science BJ-1

| <b>General Fund</b> | 15.00 |
|---------------------|-------|
| Permanent           | 15.00 |
| <b>Grand Total</b>  | 15.00 |

Program BJ-1