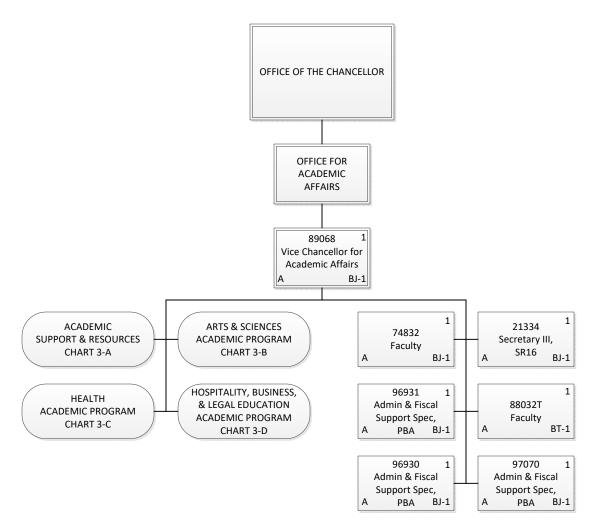

# STATE OF HAWAII UNIVERSITY OF HAWAII KAPIOLANI COMMUNITY COLLEGE

Organization Chart

Chart 3

| <b>General Fund</b> | 7.00 |
|---------------------|------|
| Permanent           | 6.00 |
| Temporary           | 1.00 |
| <b>Grand Total</b>  | 7.00 |

| <b>General Fund</b> | 35.00 |
|---------------------|-------|
| Permanent           | 32.00 |
| Temporary           | 3.00  |
| <b>Grand Total</b>  | 35.00 |