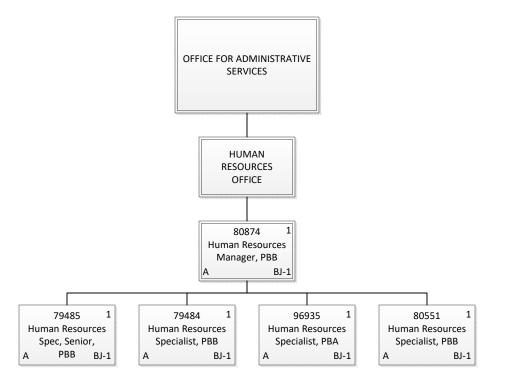

### STATE OF HAWAII UNIVERSITY OF HAWAII KAPIOLANI COMMUNITY COLLEGE

Organization Chart

Chart 6-B

| <b>General Fund</b> | 5.00 |
|---------------------|------|
| Permanent           | 5.00 |
| <b>Grand Total</b>  | 5.00 |