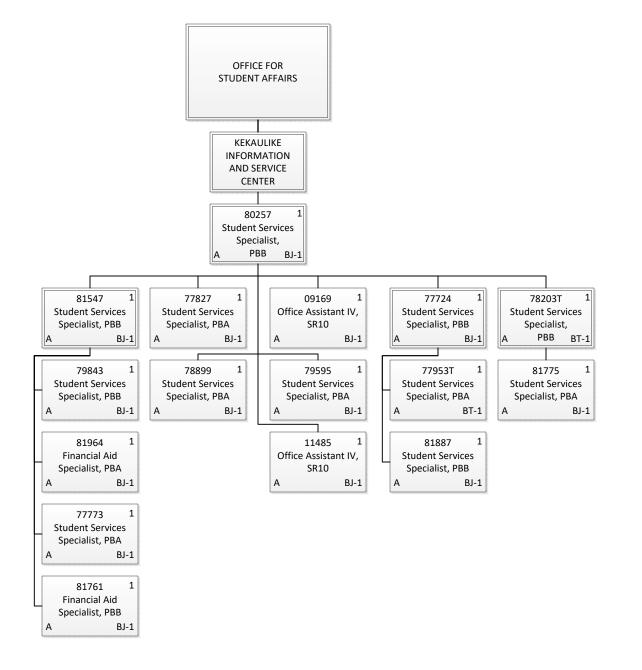

## STATE OF HAWAII UNIVERSITY OF HAWAII KAPIOLANI COMMUNITY COLLEGE

Organization Chart

Chart 4-B

| General Fund | 16.00 |
|--------------|-------|
| Permanent    | 14.00 |
| Temporary    | 2.00  |
| Grand Total  | 16.00 |
| Temporary    | 2.00  |