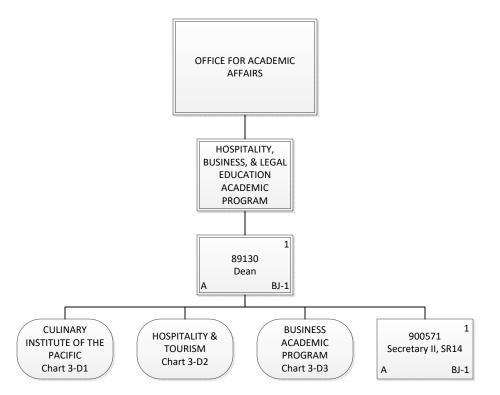

### STATE OF HAWAII UNIVERSITY OF HAWAII KAPIOLANI COMMUNITY COLLEGE

Organization Chart

Chart 3-D

| <b>General Fund</b> | 2.00 |
|---------------------|------|
| Permanent           | 2.00 |
| <b>Grand Total</b>  | 2.00 |

## STATE OF HAWAII UNIVERSITY OF HAWAII KAPIOLANI COMMUNITY COLLEGE

Organization Chart

Chart 3-D1

| <b>General Fund</b>   | 15.00 |
|-----------------------|-------|
| Permanent             | 15.00 |
| <b>Revolving Fund</b> | 1.00  |
| Permanent             | 1.00  |
| <b>Grand Total</b>    | 16.00 |

### STATE OF HAWAII UNIVERSITY OF HAWAII KAPIOLANI COMMUNITY COLLEGE

Organization Chart

Chart 3-D2

| <b>General Fund</b> | 9.00 |
|---------------------|------|
| Permanent           | 9.00 |
| <b>Grand Total</b>  | 9.00 |

CHART UPDATED STATE OF HAWAII **DATE: July 1, 2024** HOSPITALITY, BUSINESS, & UNIVERSITY OF HAWAII LEGAL EDUCATION KAPIOLANI COMMUNITY COLLEGE ACADEMIC PROGRAM **Organization Chart** Chart 3-D3 BUSINESS ACADEMIC **PROGRAM** CHAIRPERSON (APPOINTED) 22312 INFORMATION **BUSINESS** LEGAL 79506 INFORMATION **ENTREPRENEURSHIP BUSINESS LAW** Secretary II, SR14 & COMPUTER MARKETING ACCOUNTING COUNSELING & ACADEMIC Academic Support, TECHNOLOGY SCIENCE **GUIDANCE PROGRAM** BJ-1 BJ-1 83329 82795 87603 83360 82026 Faculty Faculty E BUSINESS MANAGEMENT **BUSINESS** Faculty Faculty Information & Faculty Information & Accounting BJ-1 Student Support Legal Academic Computer Computer Science BJ-1 Science BJ-1 A Services BJ-1 Program BJ-1 86598 82728 74892 83221 Faculty Faculty Faculty Faculty Information & Information & Accounting BJ-1 Legal Academic Computer Computer Science BJ-1 Program BJ-1 BJ-1 Science 82503 83071 1 1 82348 84458 Faculty Faculty Faculty Information & Information & Faculty Accounting BJ-1 Legal Academic

Computer Science BJ-1

Computer

Science BJ-1

| <b>General Fund</b> | 15.00 |
|---------------------|-------|
| Permanent           | 15.00 |
| <b>Grand Total</b>  | 15.00 |

Program BJ-1