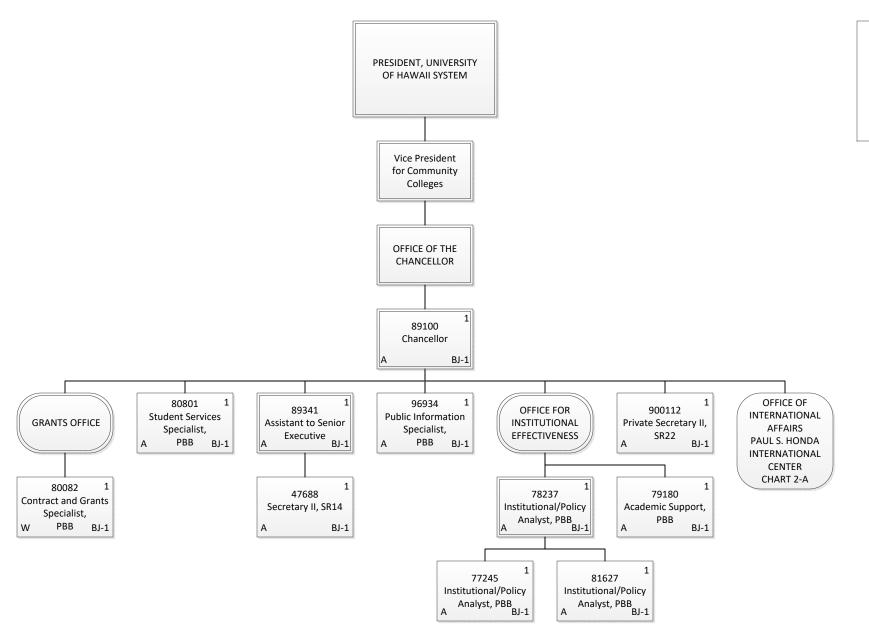

# STATE OF HAWAII UNIVERSITY OF HAWAII KAPIOLANI COMMUNITY COLLEGE

Organization Chart

Chart 2

| 10.00 |
|-------|
| 10.00 |
| 1.00  |
| 1.00  |
| 11.00 |
|       |

### STATE OF HAWAII UNIVERSITY OF HAWAII KAPIOLANI COMMUNITY COLLEGE