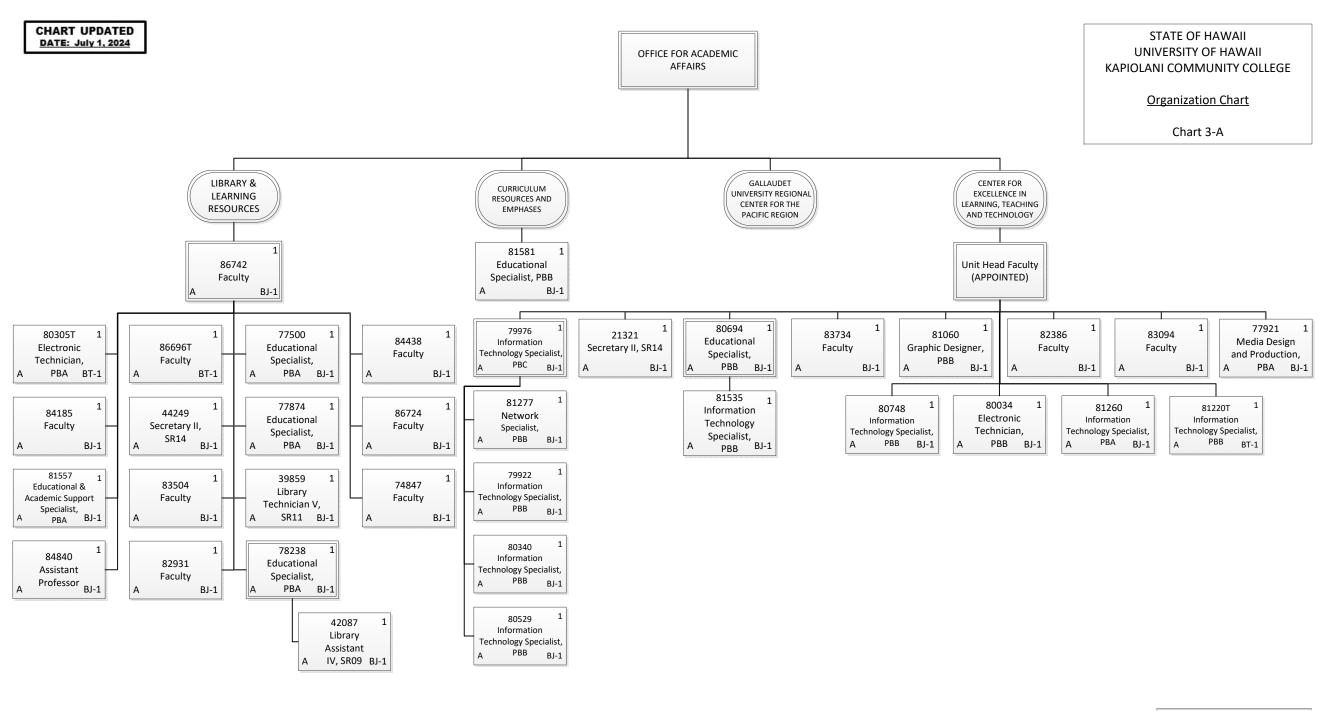

### STATE OF HAWAII UNIVERSITY OF HAWAII KAPIOLANI COMMUNITY COLLEGE

#### Organization Chart

Chart 2-A

| General Fund             | 6.00 |
|--------------------------|------|
| Permanent                | 3.00 |
| Temporary                | 3.00 |
| 1                        |      |
| Revolving Fund           | 2.00 |
| Revolving Fund Permanent | 2.00 |
|                          |      |