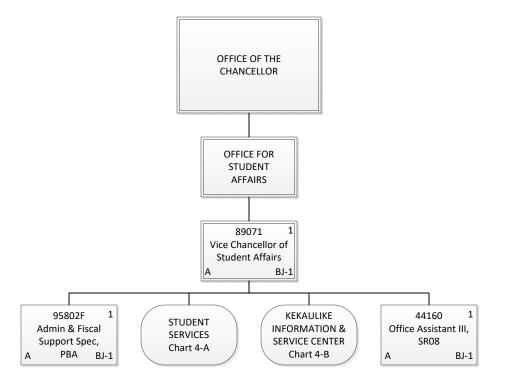

| <b>General Fund</b> | 20.50 |
|---------------------|-------|
| Permanent           | 18.50 |
| Temporary           | 2.00  |
| <b>Grand Total</b>  | 20.50 |