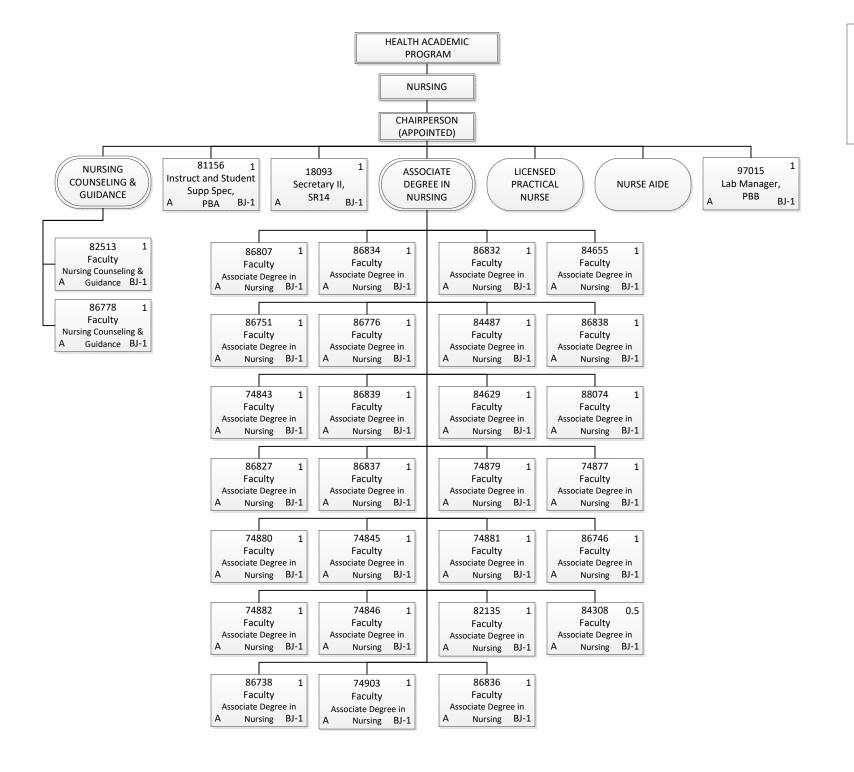

### STATE OF HAWAII UNIVERSITY OF HAWAII KAPIOLANI COMMUNITY COLLEGE

Organization Chart

Chart 3-C3

| <b>General Fund</b> | 31.50 |
|---------------------|-------|
| Permanent           | 31.50 |
| <b>Grand Total</b>  | 31.50 |