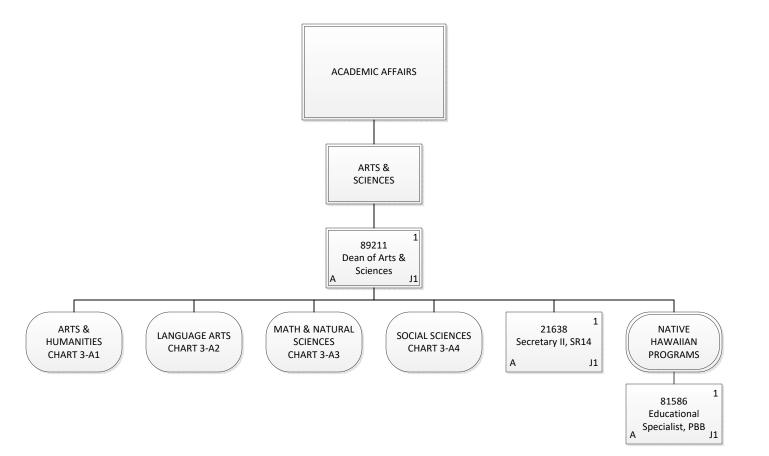

## STATE OF HAWAII UNIVERSITY OF HAWAII LEEWARD COMMUNITY COLLEGE

Organization Chart

Chart 3-A

| Permanent          | 3.00 |
|--------------------|------|
| General Fund       | 3.00 |
| <b>Grand Total</b> | 3.00 |