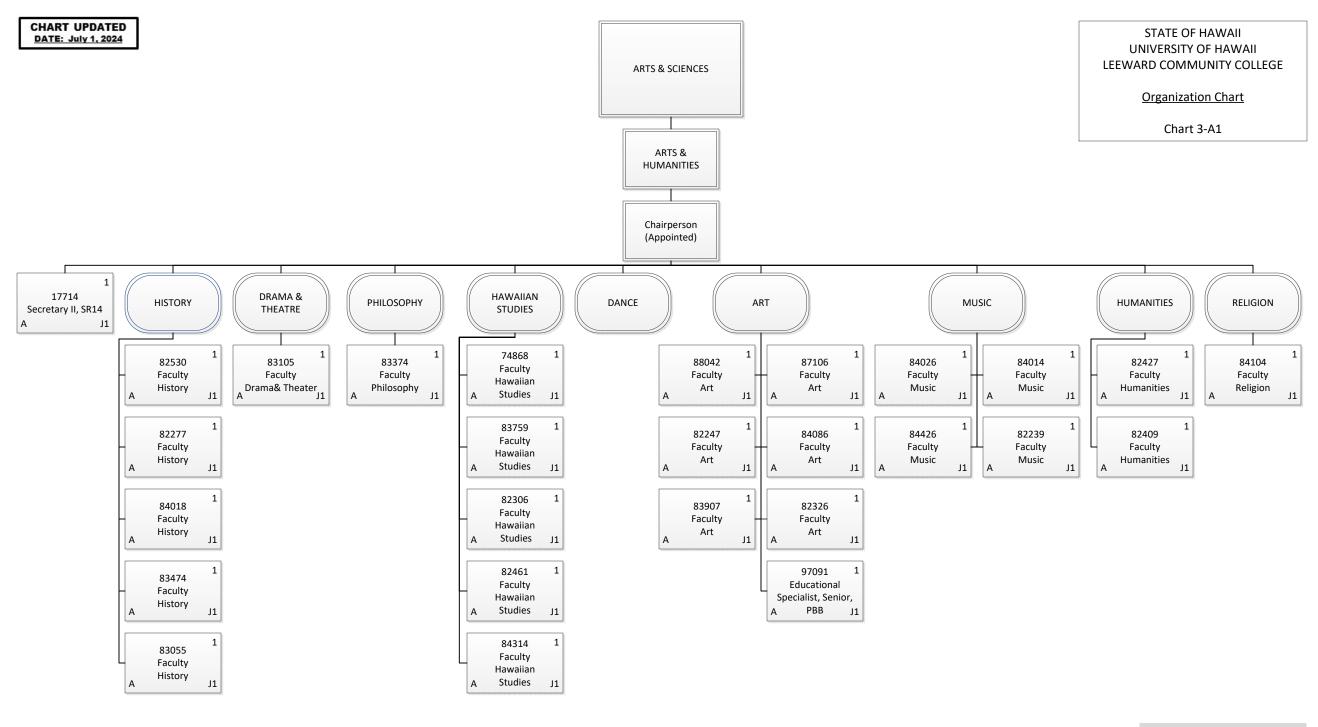

Permanent 27.00
General Fund 27.00
Grand Total 27.00

| Permanent          | 29.00 |
|--------------------|-------|
| General Fund       | 29.00 |
| <b>Grand Total</b> | 29.00 |

CHART UPDATED STATE OF HAWAII **DATE: July 1, 2024 ARTS & SCIENCES** UNIVERSITY OF HAWAII LEEWARD COMMUNITY COLLEGE MATH & NATURAL **Organization Chart SCIENCES** Chart 3-A3 Chairperson (Appointed) 17712 INFORMATION **BIOLOGICAL** PHYSICAL **ENGINEER CHEMISTRY OCEANOGRAPHY MATHEMATICS** SCIENCE Secretary II, SR14 & COMPUTER SCIENCE SCIENCE SCI / TECH **SCIENCE** 83248 86698 82134 83064 1 84069 83965 83479 83180 80815 84679 84849 Faculty Faculty Faculty Faculty Faculty Faculty Faculty Faculty Lab Manager, PBB Faculty Faculty Physical Mathematics <sub>J1</sub> Mathematics <sub>J1</sub> Biological Biological Engineering J1 Information & Information & Chemistry A Oceanography J1 Science Science J1 J1 Science J1 Science J1 A Computer Sci J1 A Computer Sci J1 88038 84429 1 84384 82404 83161 1 84557 82845 80236 82085 82225 Faculty Faculty Faculty Faculty Faculty Faculty Lab Manager, PBA Faculty Faculty Faculty Engineering J1 Physical Mathematics <sub>J1</sub> Biological Biological Information & Information & A Mathematics J1 Chemistry Science J1 Science Science J1 Science A Computer Sci J1 A Computer Sci J1 1 1 81873 78739 1 80780 0.5 82986 82035 87077 82517 84160 Lab Manager, PBB Lab Manager, PBA Lab Manager, PBA Faculty Faculty Faculty Faculty Faculty Mathematics <sub>J1</sub> Biological Biological Mathematics <sub>J1</sub> Information & Information & Chemistry Science Science J1 Science J1 A Computer Sci J1 A Computer Sci J1 93707F 1 86388T 1 82024 1 82697 84776 88029 83660 83847 Faculty Faculty Faculty Faculty Faculty Faculty Faculty Faculty Mathematics <sub>J1</sub> Information & Biological Biological A Mathematics J1 Information & Chemistry Science Science Science T1 A Computer Sci J1 A Computer Sci J1 86642 87076 88031 83607 Faculty Faculty Faculty Faculty Mathematics <sub>J1</sub> Biological Chemistry J1 Mathematics <sub>J1</sub> Science J1 82470 93709F Faculty Faculty Mathematics <sub>J1</sub> Chemistry