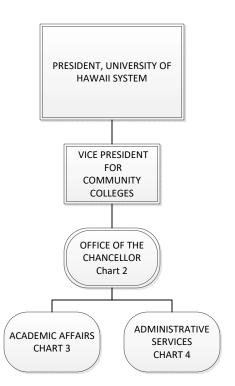

# STATE OF HAWAII UNIVERSITY OF HAWAII LEEWARD COMMUNITY COLLEGE

Organization Chart

Chart 1

| Permanent          | 339.50 |
|--------------------|--------|
| General Fund       | 334.50 |
| Revolving Fund     | 5.00   |
| Temporary          | 3.00   |
| General Fund       | 3.00   |
| <b>Grand Total</b> | 342.50 |