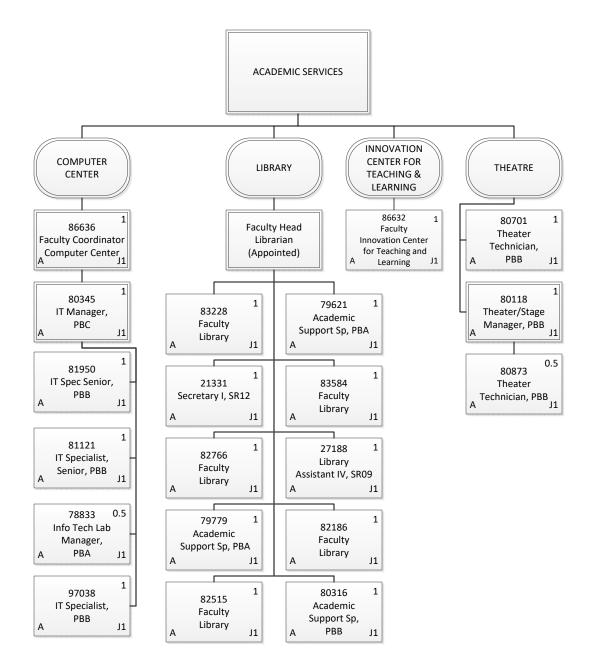

#### STATE OF HAWAII UNIVERSITY OF HAWAII LEEWARD COMMUNITY COLLEGE

Organization Chart

Chart 3-C1

| Permanent          | 19.00 |
|--------------------|-------|
| General Fund       | 19.00 |
| <b>Grand Total</b> | 19.00 |