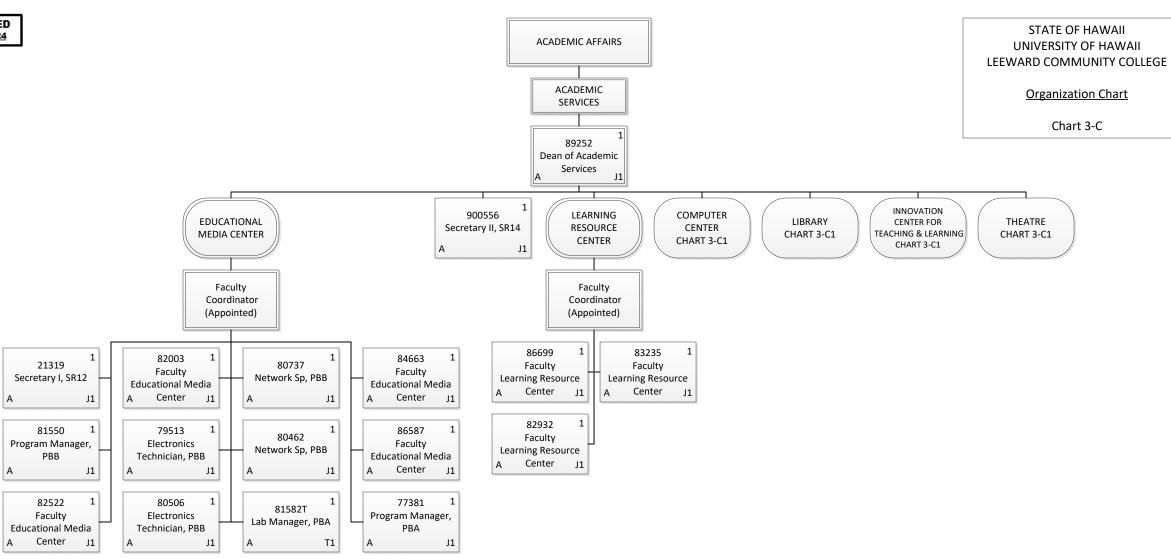

#### STATE OF HAWAII UNIVERSITY OF HAWAII LEEWARD COMMUNITY COLLEGE

Organization Chart

Chart 3-C1

| Permanent          | 19.00 |
|--------------------|-------|
| General Fund       | 19.00 |
| <b>Grand Total</b> | 19.00 |