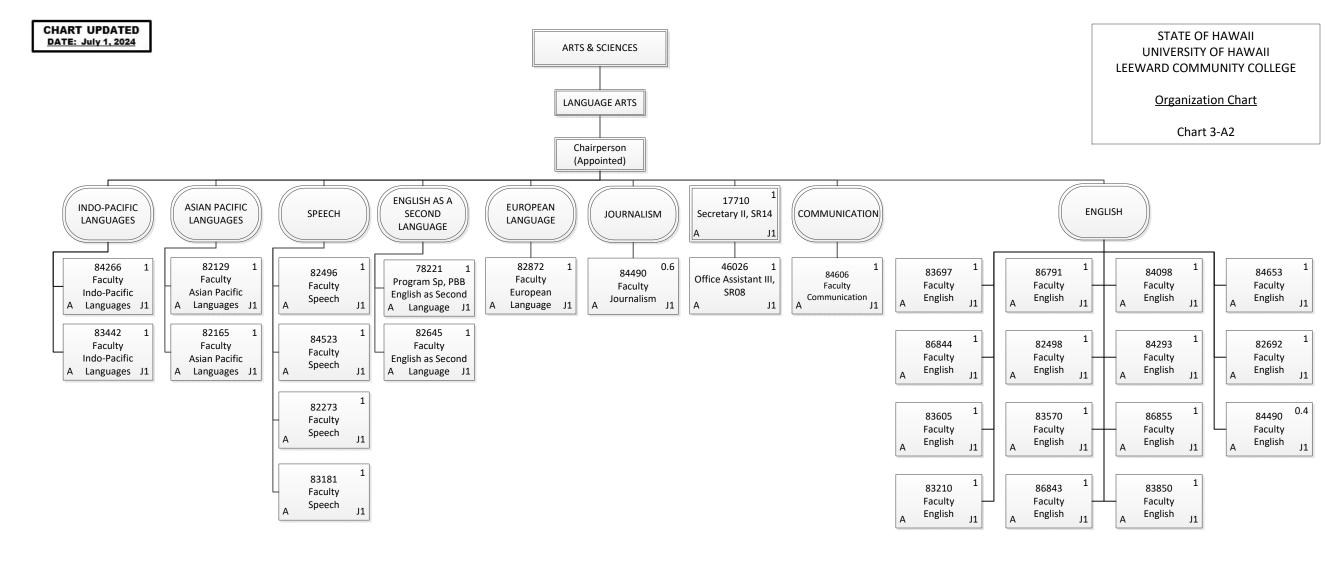

Permanent 27.00
General Fund 27.00
Grand Total 27.00

| Permanent          | 29.00 |
|--------------------|-------|
| General Fund       | 29.00 |
| <b>Grand Total</b> | 29.00 |

CHART UPDATED STATE OF HAWAII **DATE: July 1, 2024 ARTS & SCIENCES** UNIVERSITY OF HAWAII LEEWARD COMMUNITY COLLEGE MATH & NATURAL **Organization Chart SCIENCES** Chart 3-A3 Chairperson (Appointed) 17712 INFORMATION **BIOLOGICAL** PHYSICAL **ENGINEER CHEMISTRY OCEANOGRAPHY MATHEMATICS** SCIENCE Secretary II, SR14 & COMPUTER SCIENCE SCIENCE SCI / TECH **SCIENCE** 83248 86698 82134 83064 1 84069 83965 83479 83180 80815 84679 84849 Faculty Faculty Faculty Faculty Faculty Faculty Faculty Faculty Lab Manager, PBB Faculty Faculty Physical Mathematics <sub>J1</sub> Mathematics <sub>J1</sub> Biological Biological Engineering J1 Information & Information & Chemistry A Oceanography J1 Science Science J1 J1 Science J1 Science J1 A Computer Sci J1 A Computer Sci J1 88038 84429 1 84384 82404 83161 1 84557 82845 80236 82085 82225 Faculty Faculty Faculty Faculty Faculty Faculty Lab Manager, PBA Faculty Faculty Faculty Engineering J1 Physical Mathematics <sub>J1</sub> Biological Biological Information & Information & A Mathematics J1 Chemistry Science J1 Science Science J1 Science A Computer Sci J1 A Computer Sci J1 1 1 81873 78739 1 80780 0.5 82986 82035 87077 82517 84160 Lab Manager, PBB Lab Manager, PBA Lab Manager, PBA Faculty Faculty Faculty Faculty Faculty Mathematics <sub>J1</sub> Biological Biological Mathematics <sub>J1</sub> Information & Information & Chemistry Science Science J1 Science J1 A Computer Sci J1 A Computer Sci J1 93707F 1 86388T 1 82024 1 82697 84776 88029 83660 83847 Faculty Faculty Faculty Faculty Faculty Faculty Faculty Faculty Mathematics <sub>J1</sub> Information & Biological Biological A Mathematics J1 Information & Chemistry Science Science Science T1 A Computer Sci J1 A Computer Sci J1 86642 87076 88031 83607 Faculty Faculty Faculty Faculty Mathematics <sub>J1</sub> Biological Chemistry J1 Mathematics <sub>J1</sub> Science J1 82470 93709F Faculty Faculty Mathematics <sub>J1</sub> Chemistry