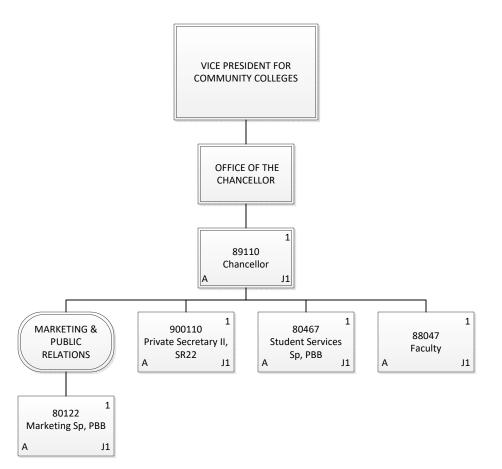

## STATE OF HAWAII UNIVERSITY OF HAWAII LEEWARD COMMUNITY COLLEGE

Organization Chart

Chart 2

| Permanent          | 5.00 |
|--------------------|------|
| General Fund       | 5.00 |
| <b>Grand Total</b> | 5.00 |