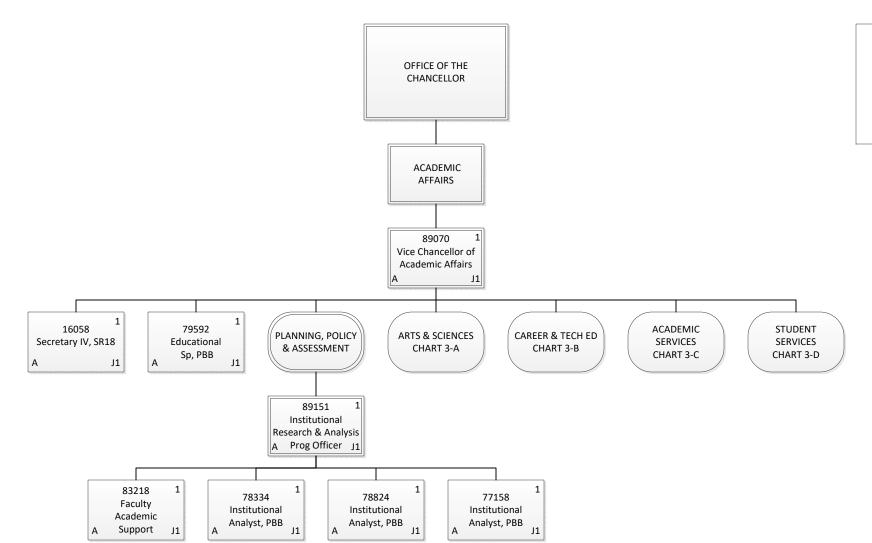

STATE OF HAWAII UNIVERSITY OF HAWAII LEEWARD COMMUNITY COLLEGE

Organization Chart

Chart 3

| Permanent          | 8.00 |
|--------------------|------|
| General Fund       | 8.00 |
| <b>Grand Total</b> | 8.00 |