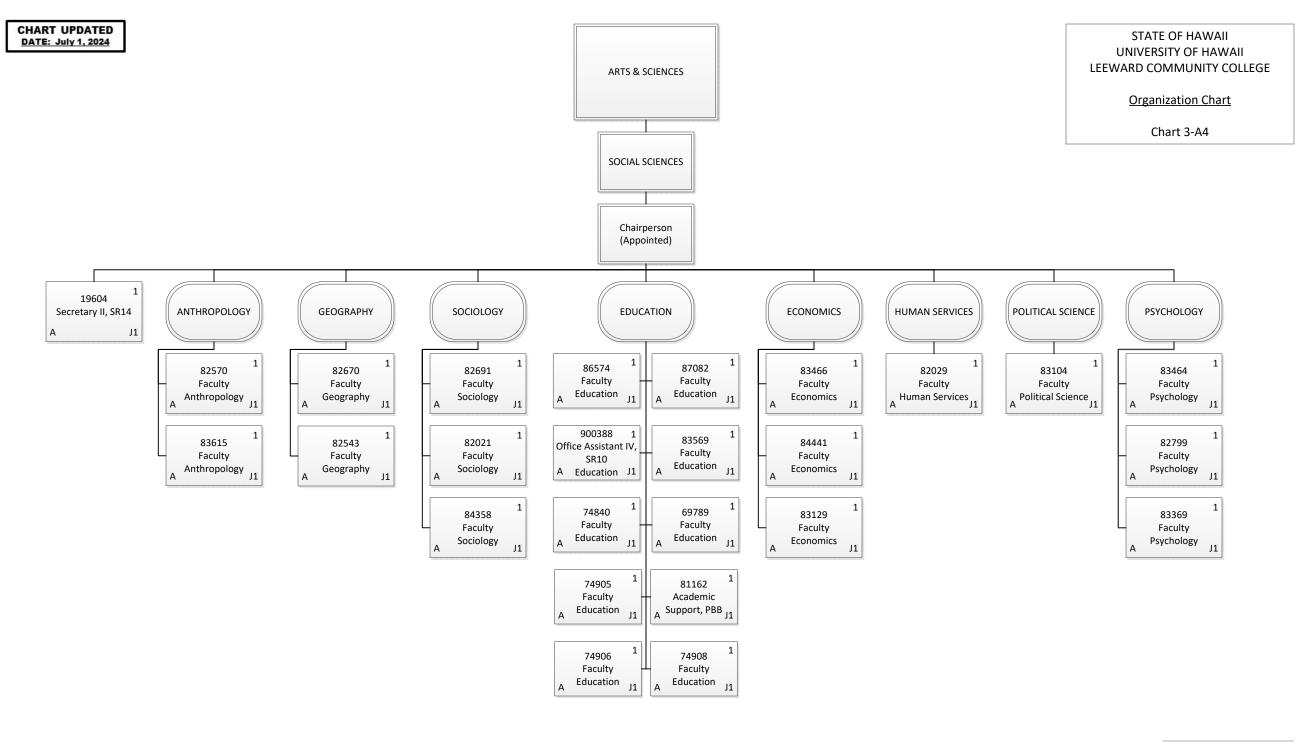

Permanent 27.00
General Fund 27.00
Grand Total 27.00

| Permanent          | 29.00 |
|--------------------|-------|
| General Fund       | 29.00 |
| <b>Grand Total</b> | 29.00 |

CHART UPDATED STATE OF HAWAII **DATE: July 1, 2024 ARTS & SCIENCES** UNIVERSITY OF HAWAII LEEWARD COMMUNITY COLLEGE MATH & NATURAL **Organization Chart SCIENCES** Chart 3-A3 Chairperson (Appointed) 17712 INFORMATION **BIOLOGICAL** PHYSICAL **ENGINEER CHEMISTRY OCEANOGRAPHY MATHEMATICS** SCIENCE Secretary II, SR14 & COMPUTER SCIENCE SCIENCE SCI / TECH **SCIENCE** 83248 86698 82134 83064 1 84069 83965 83479 83180 80815 84679 84849 Faculty Faculty Faculty Faculty Faculty Faculty Faculty Faculty Lab Manager, PBB Faculty Faculty Physical Mathematics <sub>J1</sub> Mathematics <sub>J1</sub> Biological Biological Engineering J1 Information & Information & Chemistry A Oceanography J1 Science Science J1 J1 Science J1 Science J1 A Computer Sci J1 A Computer Sci J1 88038 84429 1 84384 82404 83161 1 84557 82845 80236 82085 82225 Faculty Faculty Faculty Faculty Faculty Faculty Lab Manager, PBA Faculty Faculty Faculty Engineering J1 Physical Mathematics <sub>J1</sub> Biological Biological Information & Information & A Mathematics J1 Chemistry Science J1 Science Science J1 Science A Computer Sci J1 A Computer Sci J1 1 1 81873 78739 1 80780 0.5 82986 82035 87077 82517 84160 Lab Manager, PBB Lab Manager, PBA Lab Manager, PBA Faculty Faculty Faculty Faculty Faculty Mathematics <sub>J1</sub> Biological Biological Mathematics <sub>J1</sub> Information & Information & Chemistry Science Science J1 Science J1 A Computer Sci J1 A Computer Sci J1 93707F 1 86388T 1 82024 1 82697 84776 88029 83660 83847 Faculty Faculty Faculty Faculty Faculty Faculty Faculty Faculty Mathematics <sub>J1</sub> Information & Biological Biological A Mathematics J1 Information & Chemistry Science Science Science T1 A Computer Sci J1 A Computer Sci J1 86642 87076 88031 83607 Faculty Faculty Faculty Faculty Mathematics <sub>J1</sub> Biological Chemistry J1 Mathematics <sub>J1</sub> Science J1 82470 93709F Faculty Faculty Mathematics <sub>J1</sub> Chemistry