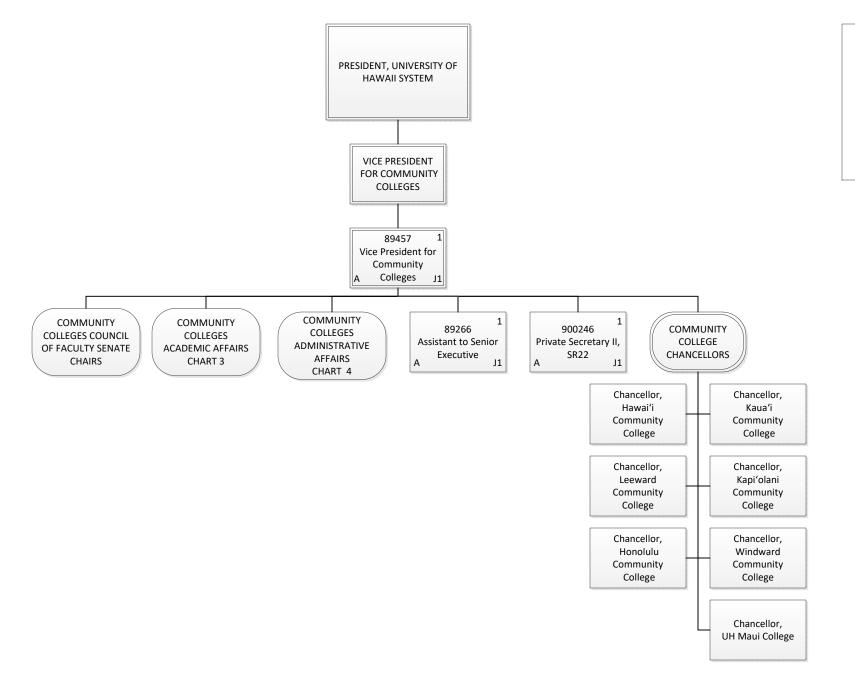

STATE OF HAWAII
UNIVERSITY OF HAWAII
SYSTEMWIDE ADMINISTRATION
VICE PRESIDENT FOR
COMMUNITY COLLEGES

Organization Chart

Chart 2

| <b>Grand Total</b> | 3.00 |
|--------------------|------|
| General Fund       | 3.00 |
| Permanent          | 3.00 |