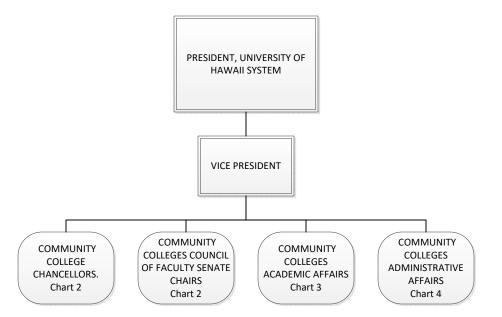

## STATE OF HAWAII UNIVERSITY OF HAWAII SYSTEMWIDE ADMINISTRATION VICE PRESIDENT FOR COMMUNITY COLLEGES

## Organization Chart

Chart 1

| Federal Fund    | 0.50  |
|-----------------|-------|
| Revolving Funds | 15.00 |
| Temporary       | 9.50  |
| General Fund    | 9.50  |
| Grand Total     | 92.25 |

CHART UPDATED DATE: July 1, 2024