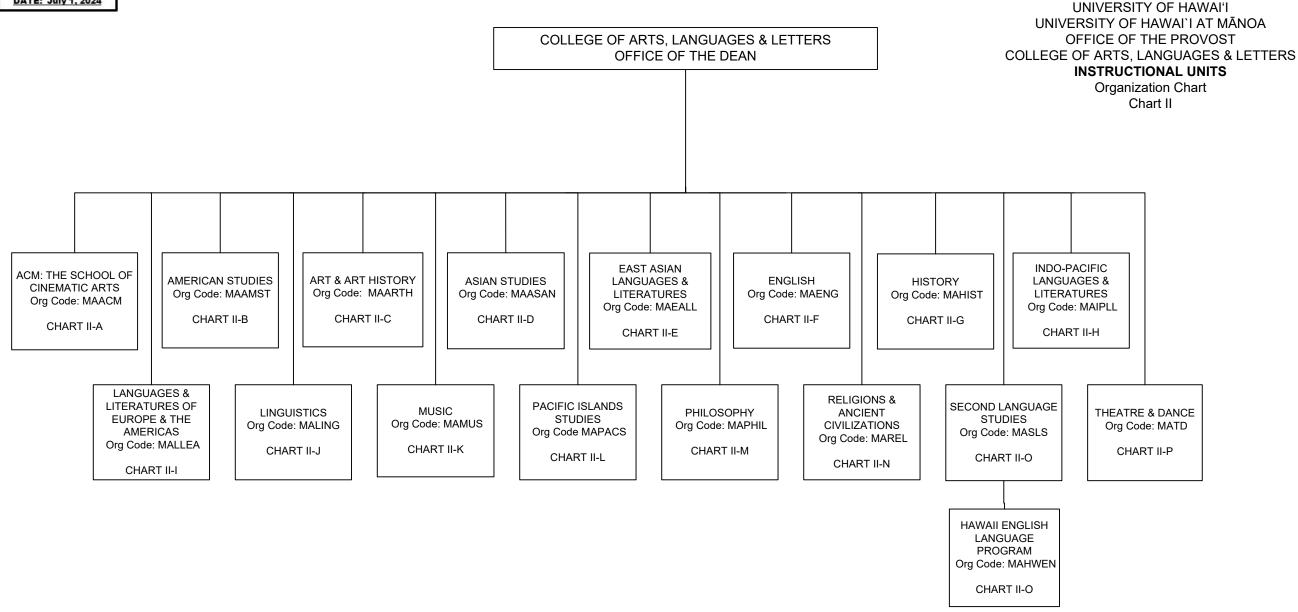

#### **INSTRUCTIONAL UNITS** Org Code: MAIUCL CHART II

ACM: The School of Cinematic Arts

Department of American Studies Department of Art & Art History

Department of Asian Studies

Department of East Asian Languages & Literatures

Department of English

Department of History

Department of Indo-Pacific Languages & Literatures

Department of Languages & Literatures of Europe & the Americas

Department of Linquistics Department of Music

Department of Pacific Islands Studies

Department of Philosophy

Department of Religions & Ancient Civilizations

Department of Second Language Studies

Department of Theatre & Dance