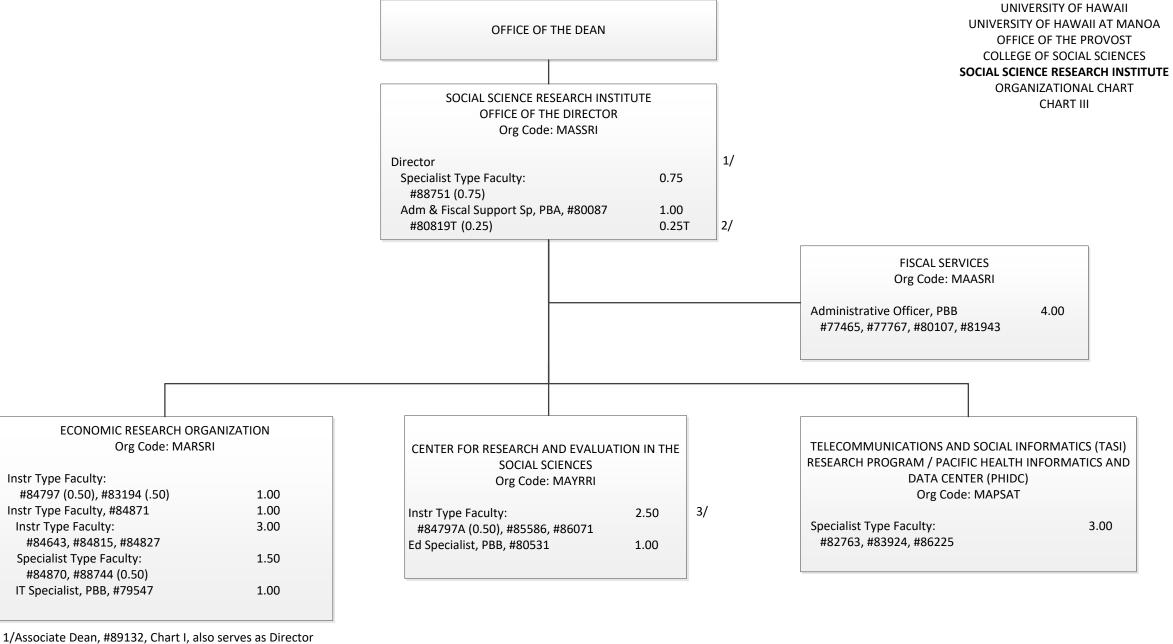

SPARK M. MATSUNAGA INSTITUTE FOR PEACE Org Code: MAPACE

2.00

Director (Appointed from Faculty Positions)

Specialist Type Faculty

#82373 1.00 Instructional Type Faculty: 1.50

#83194 (.50), #88732

Graduate Assistants): 0.50

#88391

STATE OF HAWAII
UNIVERSITY OF HAWAII
UNIVERSITY OF HAWAII AT MANOA
OFFICE OF THE PROVOST
COLLEGE OF SOCIAL SCIENCES
SCHOOL OF COMMUNICATION AND
INFORMATION

ORGANIZATIONAL CHART CHART IV-B

CHART TOTAL: PERM TEMP

General Funds: 30.00