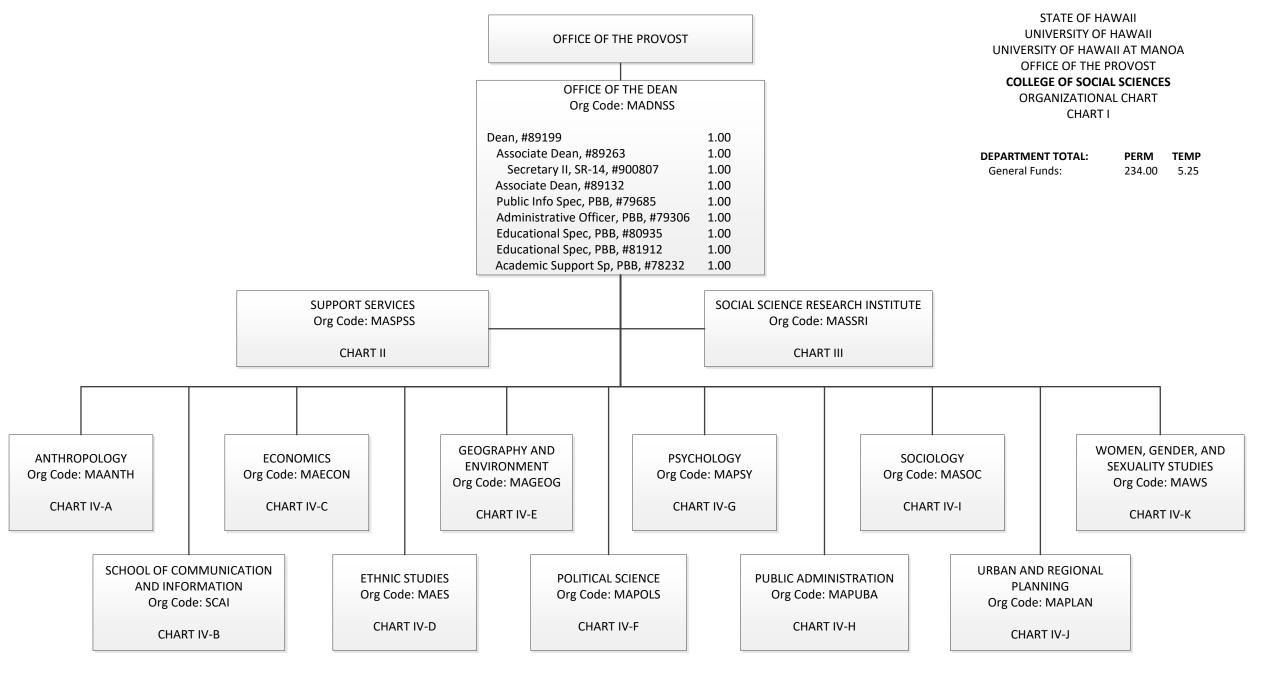

CHART TOTAL: PERM TEMP
General Funds: 9.00 --

OFFICE OF THE DEAN
COLLEGE OF SOCIAL SCIENCES
Org Code: MADNSS

1/

1.00T

SUPPORT SERVICES

**Org Code: MASPSS** 

STATE OF HAWAII
UNIVERSITY OF HAWAII
UNIVERSITY OF HAWAII AT MANOA
OFFICE OF THE PROVOST
COLLEGE OF SOCIAL SCIENCES
SUPPORT SERVICES
ORGANIZATIONAL CHART
CHART II

**ADMINISTRATIVE SERVICES Org Code: MAASSS** Administrative Svcs Mgr, PBC, #80203 1.00 Administrative Officer, PBB: 2.00 #77562, #80332 Fiscal Specialist, PBB, #80357 1.00 HR Spec Senior, PBB, #81067 1.00 HR Spec, PBB, #81282 1.00 Human Resources Spec, PBA, #77118, #80492 2.00 Admin & Fiscal Sup Sp, PBA: 3.00 #77635, #77989, #80946 IT Manager, PBB, #81225 1.00 IT Spec, PBB, #80640 1.00 IT Spec, PBB, #79311 1.00 Media Spec, PBB, #81596 1.00

Lab Manager, PBB, #81953T

**ADVISING, CIVIC & COMMUNITY ENGAGEMENT IN THE SOCIAL SCIENCES Org Code: MASASS** Director (Appointed from Faculty Type Position) Instructional Type Faculty: 1.00 #82629 Specialist Type Faculty: 4.00 #82188, #84791, #84891, #85056 Student Services Spec, PBB: 5.00 #77216, #77594, #80651, #81219, #96741 Program Manager, PBB, #78330 1.00 IT Spec, PBB, #77291 1.00

2/#80819T abolished, to be established

3/#84797A abolished, to be established

CHART TOTAL: PERM TEMP
General Funds: 19.75 0.25

STATE OF HAWAII

#### OFFICE OF THE DEAN