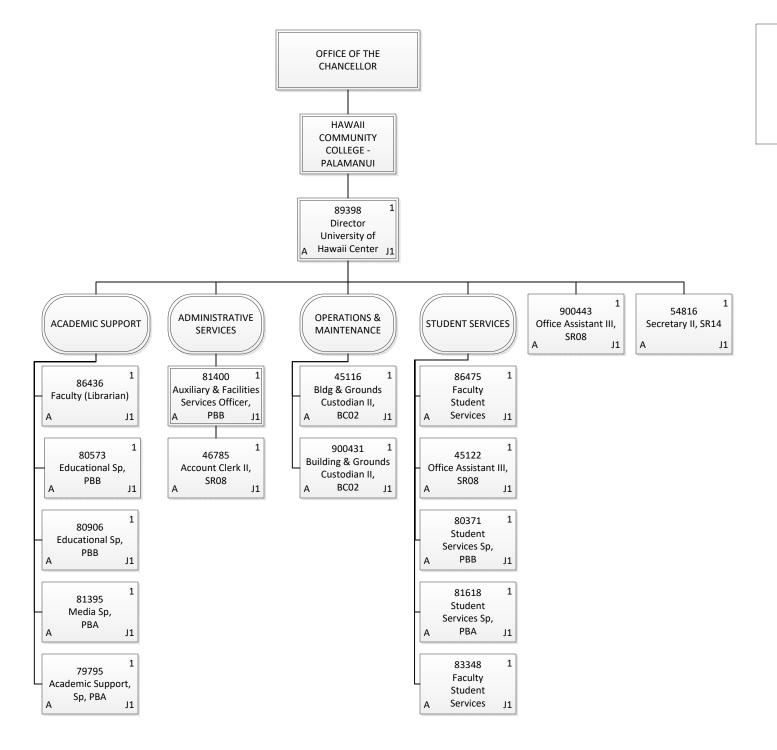

### STATE OF HAWAII UNIVERSITY OF HAWAII HAWAII COMMUNITY COLLEGE

**Position Organization Chart** 

| Permanent          | 5.00 |
|--------------------|------|
| General Fund       | 4.00 |
| Revolving Fund     | 1.00 |
| Temporary          | 1.00 |
| General Fund       | 1.00 |
| <b>Grand Total</b> | 6.00 |