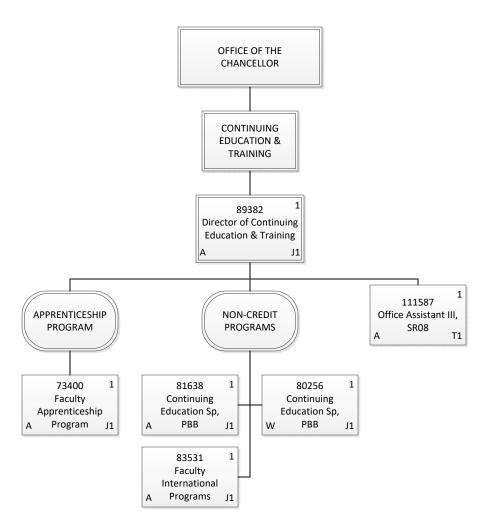

# STATE OF HAWAII UNIVERSITY OF HAWAII HAWAII COMMUNITY COLLEGE

**Position Organization Chart** 

Chart 3-B

| Permanent          | 15.50 |
|--------------------|-------|
| General Fund       | 15.50 |
| Temporary          | 1.50  |
| General Fund       | 1.50  |
| <b>Grand Total</b> | 17.00 |