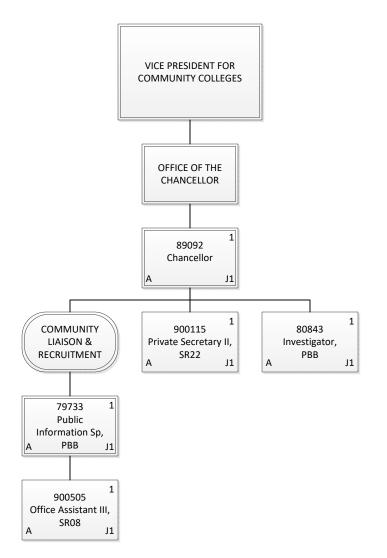

### STATE OF HAWAII UNIVERSITY OF HAWAII HAWAII COMMUNITY COLLEGE

**Position Organization Chart** 

| Permanent          | 5.0 |
|--------------------|-----|
| General Fund       | 5.0 |
| <b>Grand Total</b> | 5.0 |