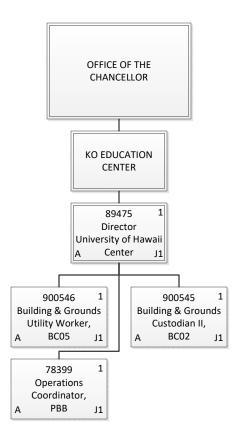

### STATE OF HAWAII UNIVERSITY OF HAWAII HAWAII COMMUNITY COLLEGE

**Position Organization Chart** 

| Permanent          | 4.00 |
|--------------------|------|
| General Fund       | 4.00 |
| <b>Grand Total</b> | 4.00 |