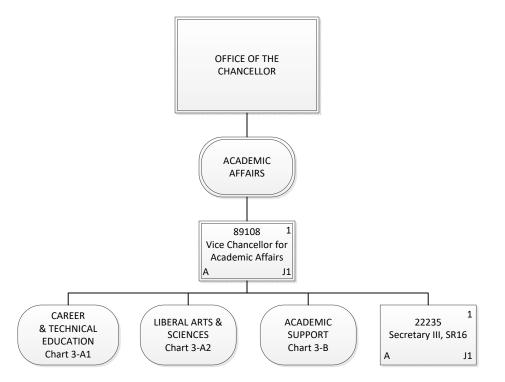

CHART UPDATED **ACADEMIC AFFAIRS** STATE OF HAWAII **DATE: July 1, 2024 UNIVERSITY OF HAWAII** HAWAII COMMUNITY COLLEGE **CAREER & TECHNICAL EDUCATION** Position Organization Chart 89456 Chart 3-A1 Dean of Career & Technical Education **BUSINESS EDUCATION** CONSTRUCTION TRANSPORTATION & CONSTRUCTION HEALTH HOSPITALITY 900558 & TECHNOLOGY **ACADEMY SCIENCES** APPLIED TECHNOLOGY TECHNOLOGY Secretary II, SR14 84774 Chairperson Chairperson Chairperson Chairperson Chairperson Faculty (Director of (Appointed) (Appointed) (Appointed) (Appointed) (Appointed) Nursing) 74781 74779 84328 83550 83871 82362 83973 86571 83741 74799 86363 83899 Faculty Faculty Faculty Faculty Faculty Faculty Faculty Faculty (Palamanui) Faculty Faculty Faculty Faculty Auto Body Repair Diesel Electrical Install & Construction Construction Business Marketing Culinary Arts Culinary Arts Nursing Nursing Carpentry Academy Academy & Painting Mechanics Maint Tech Technology J1 82785 74819 74774 86476 83638 83701 80013T 84140 25059 86567 83047 84331 Faculty Faculty Faculty Faculty Faculty Faculty Instructional & Student Secretary II, SR14 Faculty Faculty Faculty Faculty Welding & Industrial Support Specialist, PBA Information Construction Construction (Palamanui) Auto Body Repair Carpentry Culinary Arts Nursing Agriculture Culinary Arts T1 Technology J1 Academy Academy J1 & Painting Nursing Mech J1 J1 J1 83312 84296 83704 83143 84151 84647 26806 86858 Faculty Faculty Faculty Faculty Faculty Faculty Secretary II, SR14 Faculty Accounting Auto Mech Auto Mech Electrical Install & Architectural Eng & Accounting Nursing Technology J1 Maint Tech J1 CAD Tech J1 (Palamanui) Technology 82108 86568 84001 22236 97191 Faculty Faculty Faculty Secretary II, SR14 Educational Business Nursing Nursing Specialist, PBB Technology J1 44169 74809 83664 Office Assistant III, Faculty (Palamanui) Faculty (Palamanui) SR08 Nursing 84366 Faculty Fire Science 43.00 Permanent 43.00 General Fund 1.00 **Temporary** 1.00 General Fund