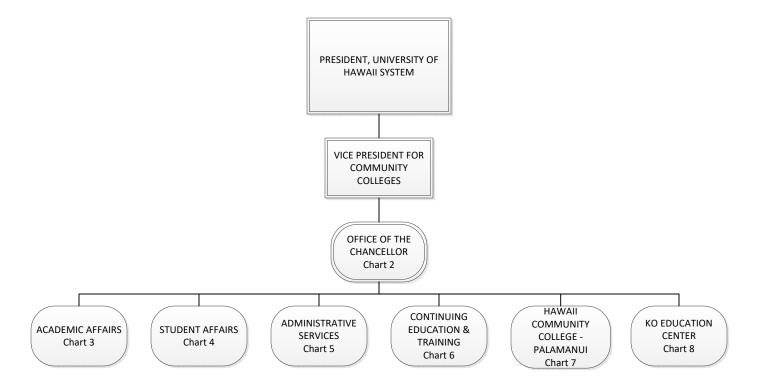

### STATE OF HAWAII UNIVERSITY OF HAWAII HAWAII COMMUNITY COLLEGE

Organization Chart

| Permanent          | 211.50 |
|--------------------|--------|
| General Fund       | 210.50 |
| Revolving Fund     | 1.00   |
| Temporary          | 3.50   |
| General Fund       | 3.50   |
| <b>Grand Total</b> | 215.00 |