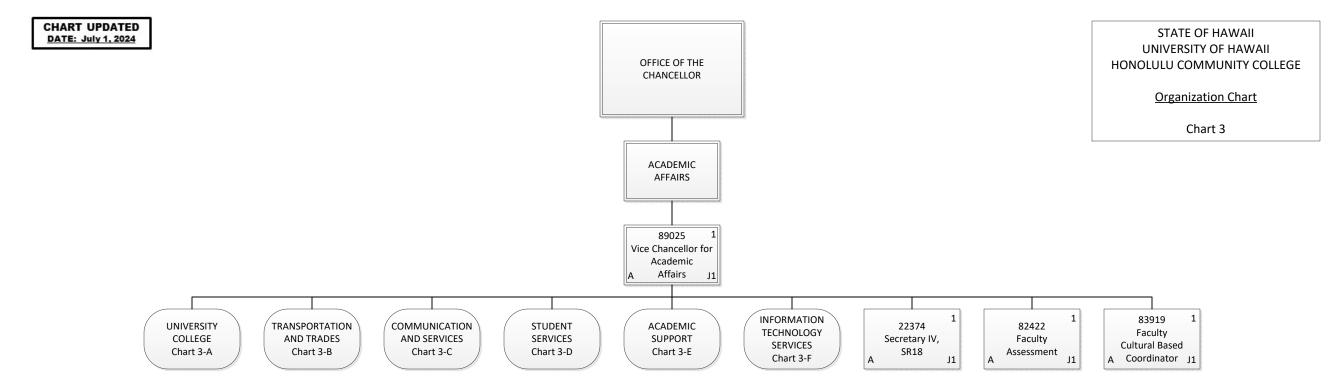

| 5.00<br>5.00<br>3.00<br>3.00 |
|------------------------------|
| 5.00                         |
|                              |
| 265.00                       |
| 285.00                       |
| 290.00                       |
|                              |

| General Fund | 15.00 |
|--------------|-------|
| Grand Total  | 15.00 |