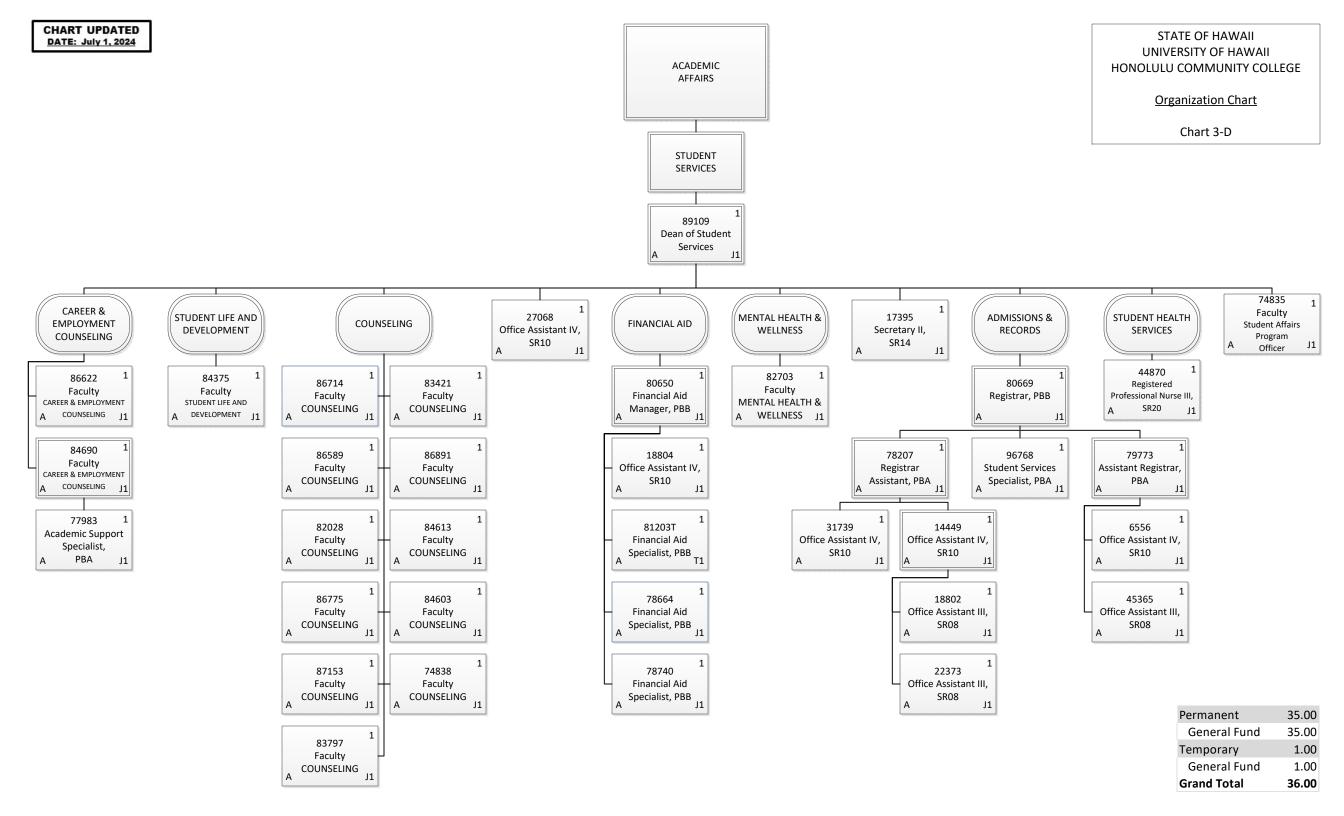

| 5.00<br>5.00<br>3.00<br>3.00 |
|------------------------------|
| 5.00                         |
|                              |
| 265.00                       |
| 285.00                       |
| 290.00                       |
|                              |



| Permanent    | 6.00 |
|--------------|------|
| General Fund | 6.00 |
| Grand Total  | 6.00 |



| Permanent    | 4.00 |
|--------------|------|
| General Fund | 4.00 |
| Grand Total  | 4.00 |



. English J1

А

General Fund59.00Revolving Fund1.00Grand Total60.00











| Grand Total  | 13.00 |
|--------------|-------|
| General Fund | 1.00  |
| Temporary    | 1.00  |
| General Fund | 12.00 |
| Permanent    | 12.00 |



STATE OF HAWAII UNIVERSITY OF HAWAII HONOLULU COMMUNITY COLLEGE

Organization Chart

Chart 4

| Grand Total    | 11.00 |
|----------------|-------|
| Revolving Fund | 1.00  |
| General Fund   | 10.00 |
| Permanent      | 11.00 |



| General Fund | 15.00 |
|--------------|-------|
| Grand Total  | 15.00 |