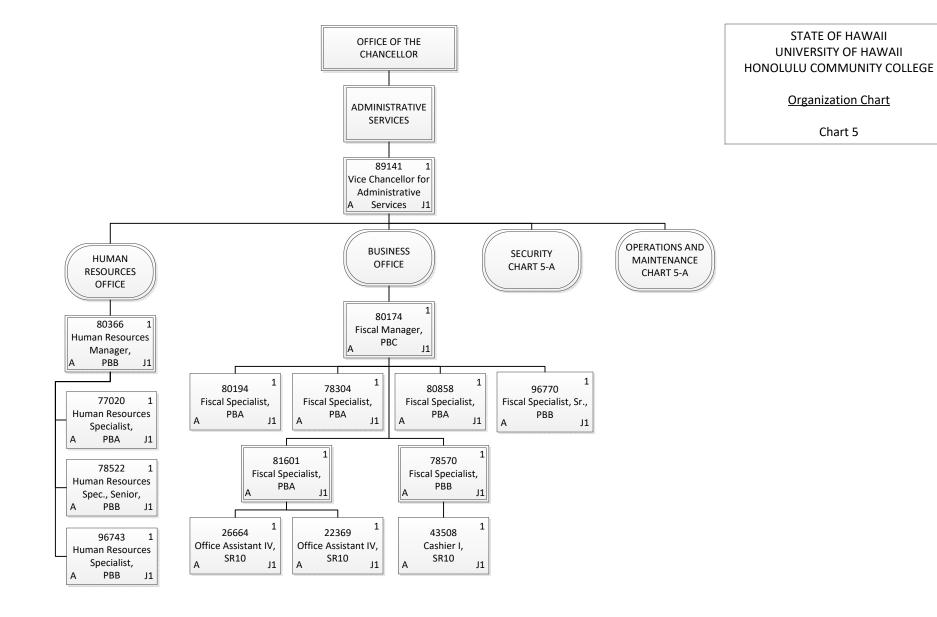

STATE OF HAWAII UNIVERSITY OF HAWAII HONOLULU COMMUNITY COLLEGE

Organization Chart

Chart 4

| Grand Total    | 11.00 |
|----------------|-------|
| Revolving Fund | 1.00  |
| General Fund   | 10.00 |
| Permanent      | 11.00 |