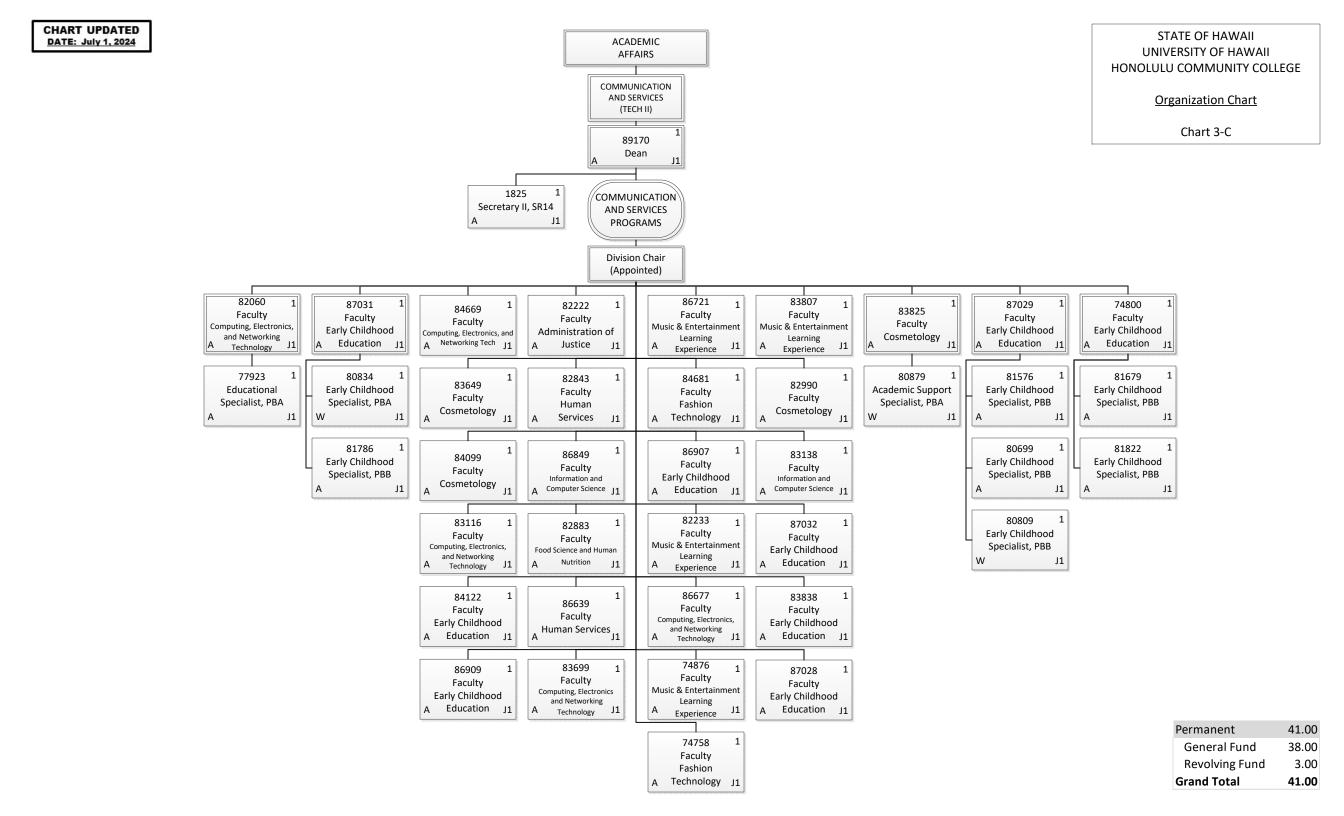

| Permanent    | 6.00 |
|--------------|------|
| General Fund | 6.00 |
| Grand Total  | 6.00 |

| Permanent    | 4.00 |
|--------------|------|
| General Fund | 4.00 |
| Grand Total  | 4.00 |

. English J1