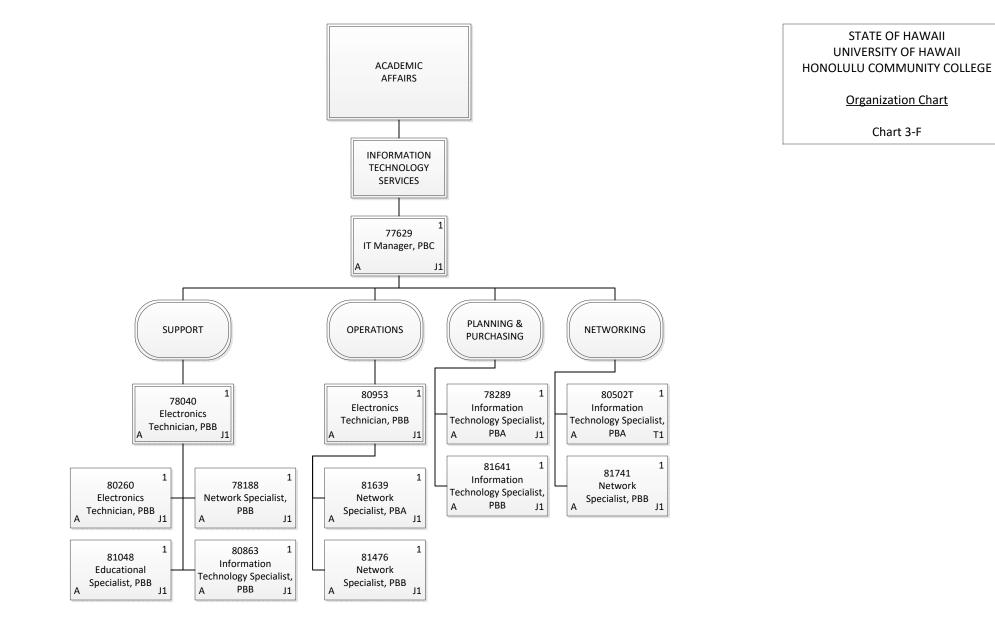

| Permanent    | 6.00 |
|--------------|------|
| General Fund | 6.00 |
| Grand Total  | 6.00 |

| Permanent    | 4.00 |
|--------------|------|
| General Fund | 4.00 |
| Grand Total  | 4.00 |

. English J1