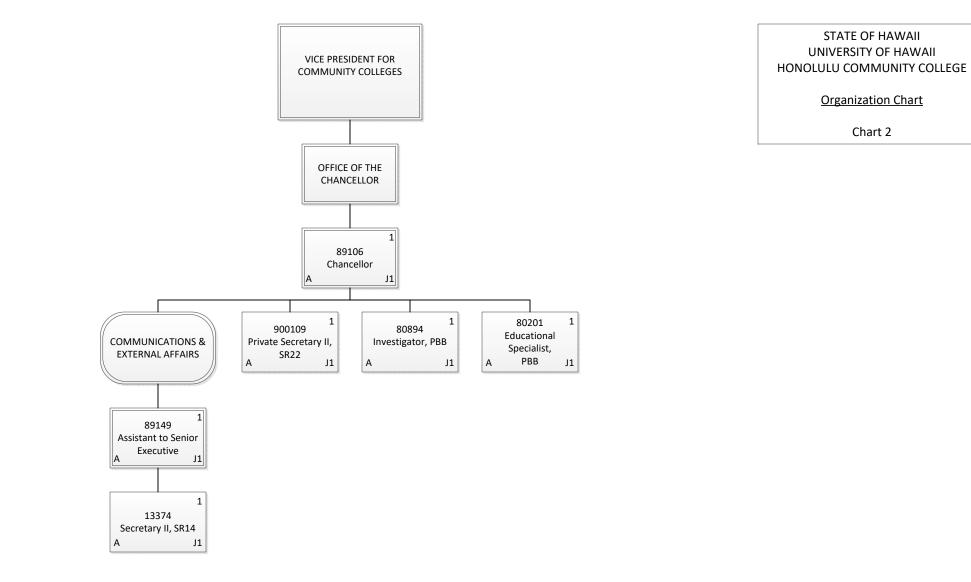

А

General Fund59.00Revolving Fund1.00Grand Total60.00

| Grand Total  | 13.00 |
|--------------|-------|
| General Fund | 1.00  |
| Temporary    | 1.00  |
| General Fund | 12.00 |
| Permanent    | 12.00 |