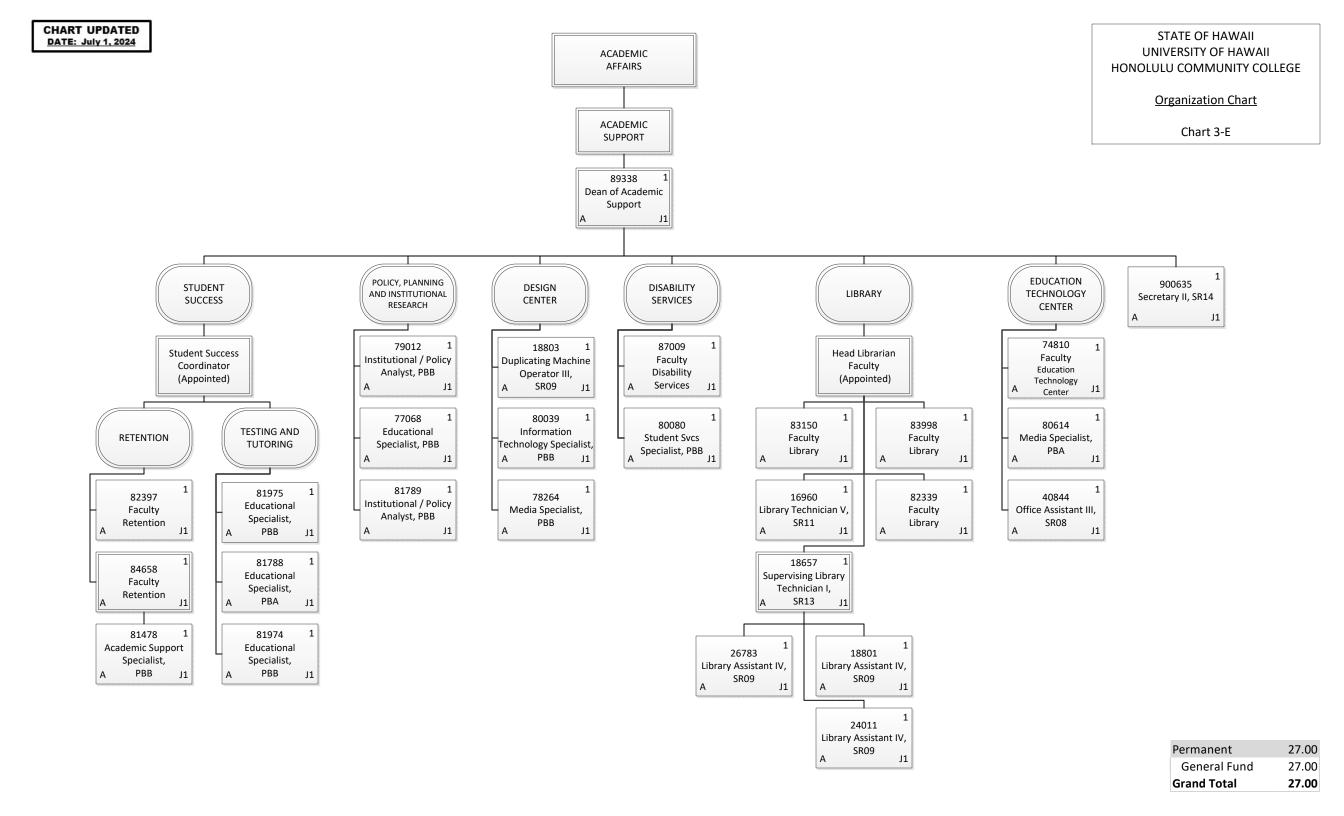

| 5.00<br>5.00<br>3.00<br>3.00 |
|------------------------------|
| 5.00                         |
|                              |
| 265.00                       |
| 285.00                       |
| 290.00                       |
|                              |