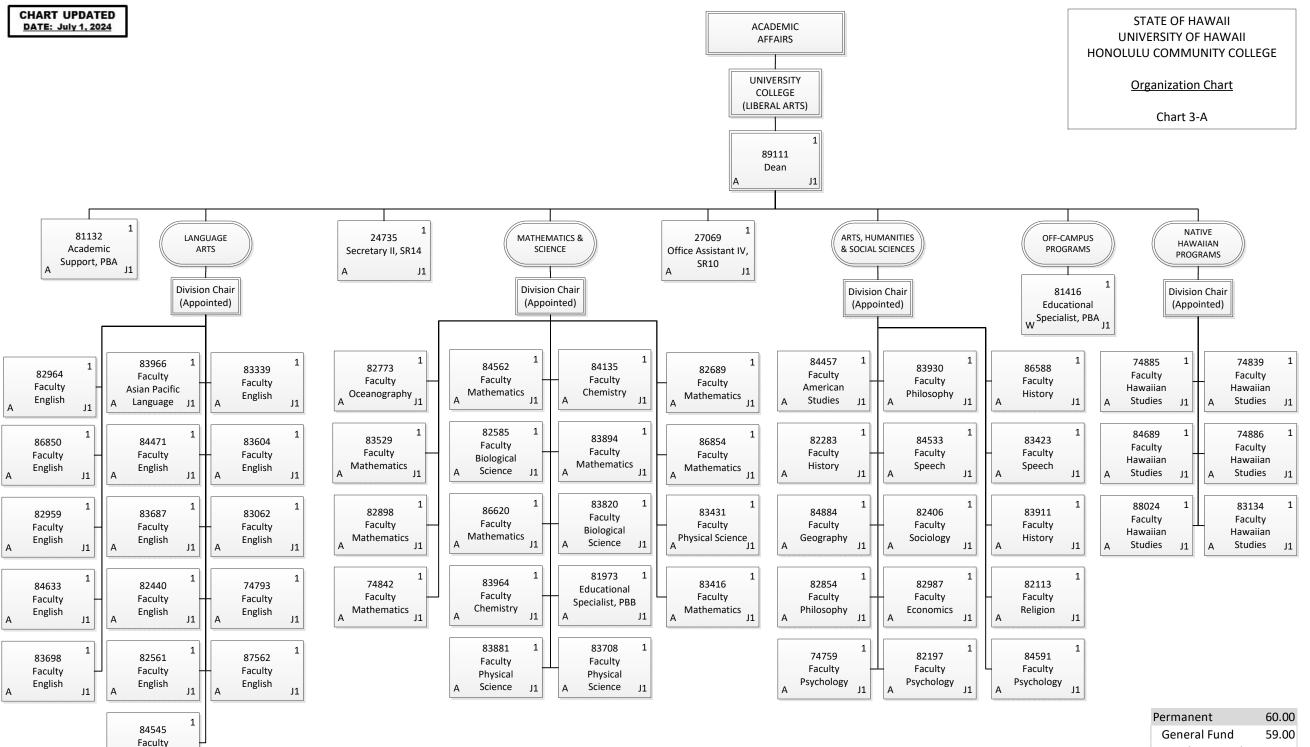

А

General Fund59.00Revolving Fund1.00Grand Total60.00

| Grand Total  | 13.00 |
|--------------|-------|
| General Fund | 1.00  |
| Temporary    | 1.00  |
| General Fund | 12.00 |
| Permanent    | 12.00 |