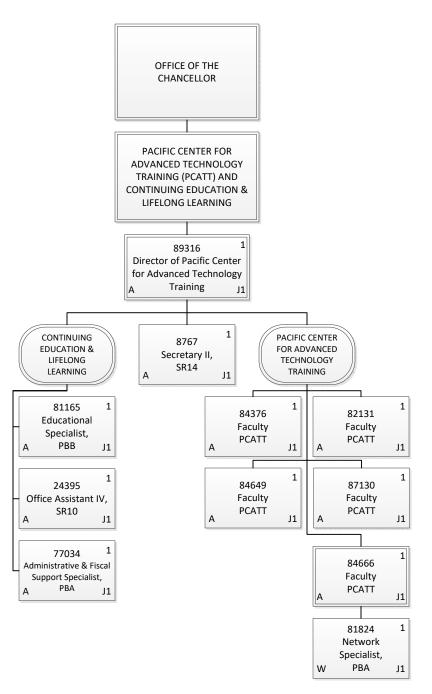

А

General Fund59.00Revolving Fund1.00Grand Total60.00

| Grand Total  | 13.00 |
|--------------|-------|
| General Fund | 1.00  |
| Temporary    | 1.00  |
| General Fund | 12.00 |
| Permanent    | 12.00 |