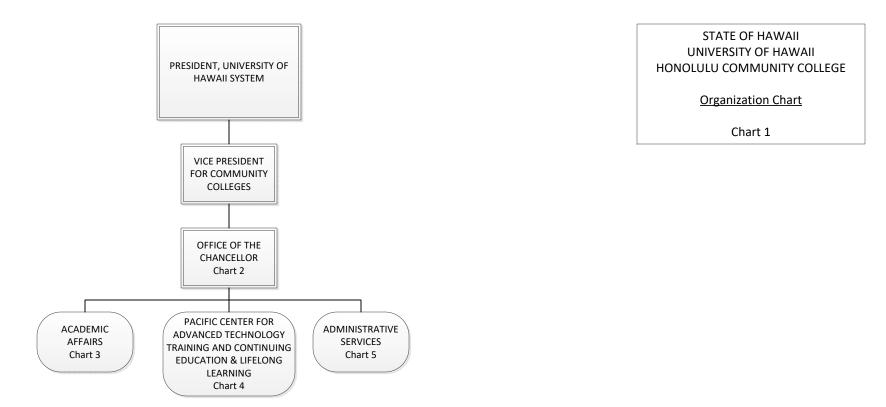

| Permanent    | 6.00 |
|--------------|------|
| General Fund | 6.00 |
| Grand Total  | 6.00 |

| Permanent    | 4.00 |
|--------------|------|
| General Fund | 4.00 |
| Grand Total  | 4.00 |

. English J1