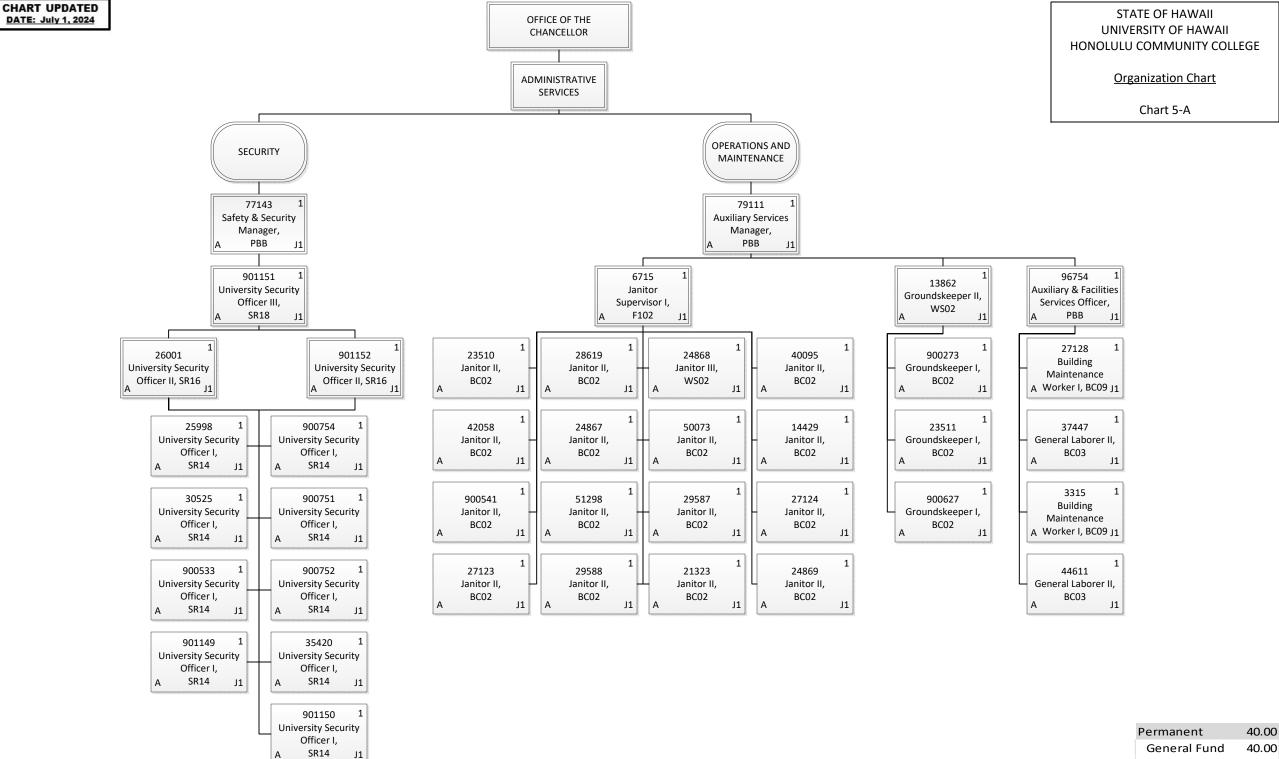

|
|                              |



| Permanent    | 6.00 |
|--------------|------|
| General Fund | 6.00 |
| Grand Total  | 6.00 |



| Permanent    | 4.00 |
|--------------|------|
| General Fund | 4.00 |
| Grand Total  | 4.00 |



. English J1

А

General Fund59.00Revolving Fund1.00Grand Total60.00











| Grand Total  | 13.00 |
|--------------|-------|
| General Fund | 1.00  |
| Temporary    | 1.00  |
| General Fund | 12.00 |
| Permanent    | 12.00 |



STATE OF HAWAII UNIVERSITY OF HAWAII HONOLULU COMMUNITY COLLEGE

Organization Chart

Chart 4

| Grand Total    | 11.00 |
|----------------|-------|
| Revolving Fund | 1.00  |
| General Fund   | 10.00 |
| Permanent      | 11.00 |



| General Fund | 15.00 |
|--------------|-------|
| Grand Total  | 15.00 |