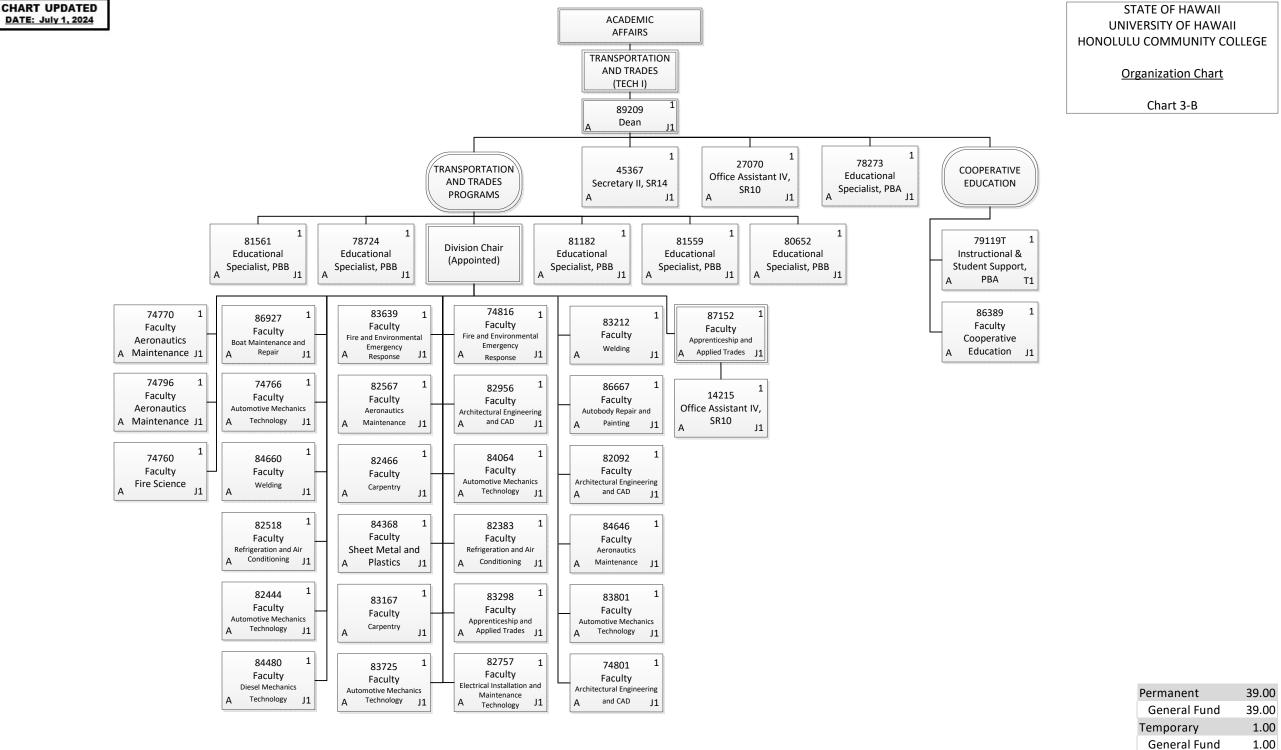

| 5.00<br>5.00<br>3.00<br>3.00 |
|------------------------------|
| 5.00                         |
|                              |
| 265.00                       |
| 285.00                       |
| 290.00                       |
|                              |