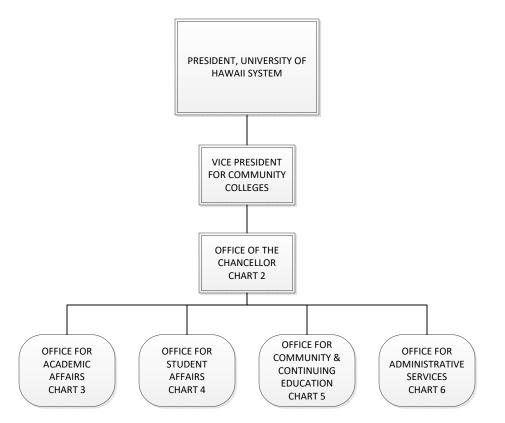

### STATE OF HAWAII UNIVERSITY OF HAWAII KAPIOLANI COMMUNITY COLLEGE

Organization Chart

Chart 1

| <b>General Fund</b>   | 401.00 |
|-----------------------|--------|
| Permanent             | 378.00 |
| Temporary             | 23.00  |
| <b>Revolving Fund</b> | 6.00   |
| Revolving Fund        | 0.00   |
| Permanent             | 6.00   |



# STATE OF HAWAII UNIVERSITY OF HAWAII KAPIOLANI COMMUNITY COLLEGE

Organization Chart

Chart 2

| 10.00 |
|-------|
| 10.00 |
| 1.00  |
| 1.00  |
| 11.00 |
|       |



### STATE OF HAWAII UNIVERSITY OF HAWAII KAPIOLANI COMMUNITY COLLEGE

#### Organization Chart

Chart 2-A

| General Fund             | 6.00 |
|--------------------------|------|
| Permanent                | 3.00 |
| Temporary                | 3.00 |
| 1                        |