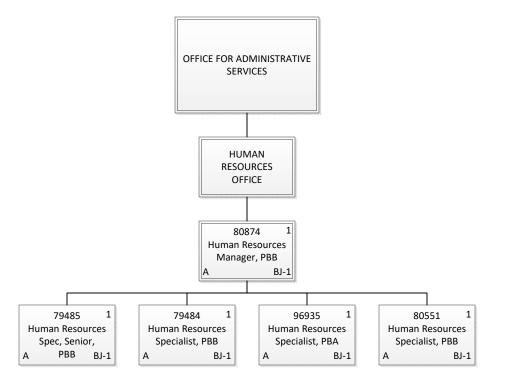

HUMAN

**RESOURCES OFFICE** 

CHART 6-B

**BUSINESS OFFICE** 

CHART 6-A

26907

University

Scheduler,

### STATE OF HAWAII UNIVERSITY OF HAWAII KAPIOLANI COMMUNITY COLLEGE

Organization Chart

Chart 6-B

| <b>General Fund</b> | 5.00 |
|---------------------|------|
| Permanent           | 5.00 |
| <b>Grand Total</b>  | 5.00 |