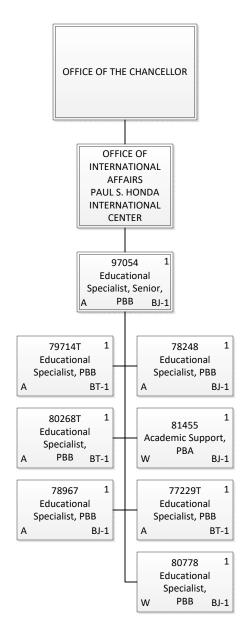

### STATE OF HAWAII UNIVERSITY OF HAWAII KAPIOLANI COMMUNITY COLLEGE

Organization Chart

Chart 1

| <b>General Fund</b>   | 401.00 |
|-----------------------|--------|
| Permanent             | 378.00 |
| Temporary             | 23.00  |
| <b>Revolving Fund</b> | 6.00   |
| Revolving Fund        | 0.00   |
| Permanent             | 6.00   |



# STATE OF HAWAII UNIVERSITY OF HAWAII KAPIOLANI COMMUNITY COLLEGE

Organization Chart

Chart 2

| 10.00 |
|-------|
| 10.00 |
| 1.00  |
| 1.00  |
| 11.00 |
|       |



### STATE OF HAWAII UNIVERSITY OF HAWAII KAPIOLANI COMMUNITY COLLEGE

#### Organization Chart

Chart 2-A

| General Fund             | 6.00 |
|--------------------------|------|
| Permanent                | 3.00 |
| Temporary                | 3.00 |
| 1                        |      |
| Revolving Fund           | 2.00 |
| Revolving Fund Permanent | 2.00 |
|                          |      |



# STATE OF HAWAII UNIVERSITY OF HAWAII KAPIOLANI COMMUNITY COLLEGE

Organization Chart

Chart 3

| <b>General Fund</b> | 7.00 |
|---------------------|------|
| Permanent           | 6.00 |
| Temporary           | 1.00 |
| <b>Grand Total</b>  | 7.00 |



| <b>General Fund</b> | 35.00 |
|---------------------|-------|
| Permanent           | 32.00 |
| Temporary           | 3.00  |
| <b>Grand Total</