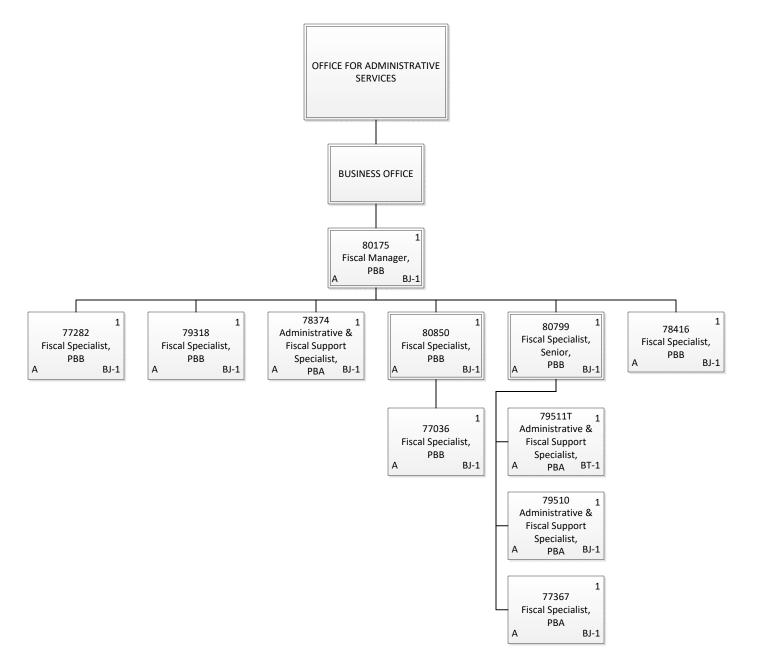

HUMAN

**RESOURCES OFFICE** 

CHART 6-B

**BUSINESS OFFICE** 

CHART 6-A

26907

University

Scheduler,

### STATE OF HAWAII UNIVERSITY OF HAWAII KAPIOLANI COMMUNITY COLLEGE

Organization Chart

Chart 6-A

| ( | General Fund | 11.00 |
|---|--------------|-------|
|   | Permanent    | 10.00 |
|   | Temporary    | 1.00  |
| ( | Grand Total  | 11.00 |