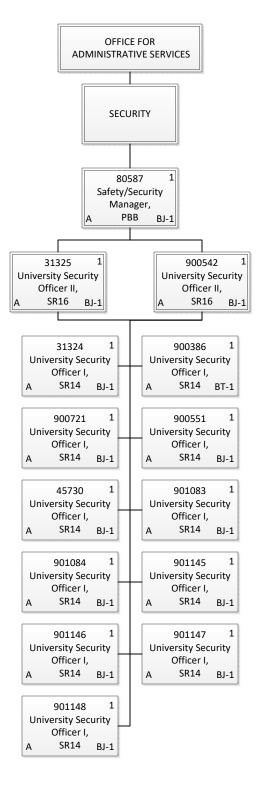

CHART UPDATED
PATE: July 1, 2024

OFFICE OF THE CHANCELLOR

OFFICE FOR
ADMINISTRATIVE
SERVICES

89042 1
Vice Chancellor for
Administrative
A Services BJ-1

**AUXILIARY SERVICES AND** 

FACILITIES MANAGEMENT

CHART 6-C

SR20 BJ-1

SECURITY SERVICES

CHART 6-D

79009T 1

PBB BT-1

Auxiliary & Facilities

Services Officer,

80865

### STATE OF HAWAII UNIVERSITY OF HAWAII KAPIOLANI COMMUNITY COLLEGE

Organization Chart

Chart 6-D

| <b>General Fund</b> | 14.00 |
|---------------------|-------|
| Permanent           | 13.00 |
| Temporary           | 1.00  |
| <b>Grand Total</b>  | 14.00 |