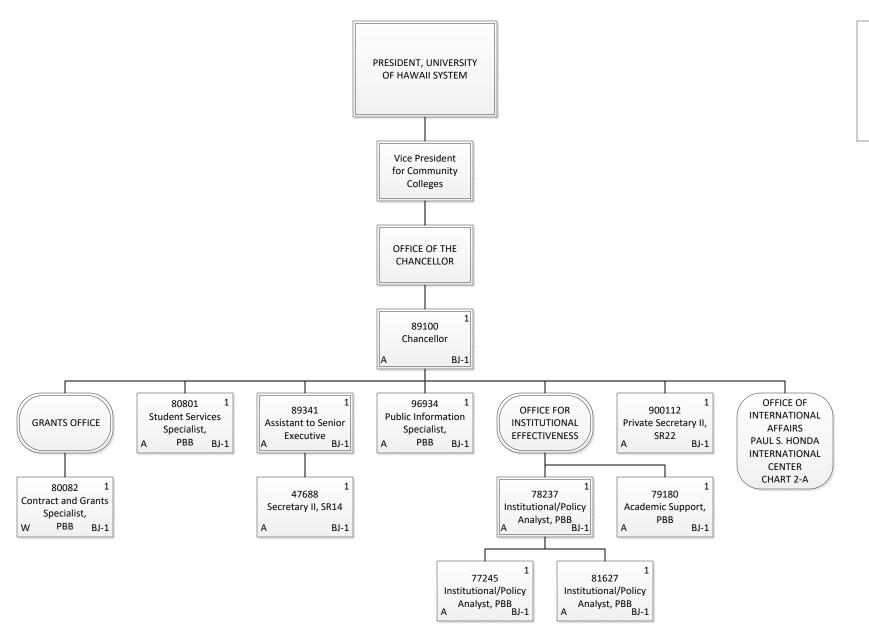

### STATE OF HAWAII UNIVERSITY OF HAWAII KAPIOLANI COMMUNITY COLLEGE

Organization Chart

Chart 1

| <b>General Fund</b>   | 401.00 |
|-----------------------|--------|
| Permanent             | 378.00 |
| Temporary             | 23.00  |
| <b>Revolving Fund</b> | 6.00   |
| Revolving Fund        | 0.00   |
| Permanent             | 6.00   |



# STATE OF HAWAII UNIVERSITY OF HAWAII KAPIOLANI COMMUNITY COLLEGE

Organization Chart

Chart 2

| 10.00 |
|-------|
| 10.00 |
| 1.00  |
| 1.00  |
| 11.00 |
|       |



### STATE OF HAWAII UNIVERSITY OF HAWAII KAPIOLANI COMMUNITY COLLEGE

#### Organization Chart

Chart 2-A

| General Fund             | 6.00 |
|--------------------------|------|
| Permanent                | 3.00 |
| Temporary                | 3.00 |
| 1                        |      |
| Revolving Fund           | 2.00 |
| Revolving Fund Permanent | 2.00 |
|                          |      |



# STATE OF HAWAII UNIVERSITY OF HAWAII KAPIOLANI COMMUNITY COLLEGE

Organization Chart

Chart 3

| <b>General Fund</b> | 7.00 |
|---------------------|------|
| Permanent           | 6.00 |
| Temporary           | 1.00 |
| <b>Grand