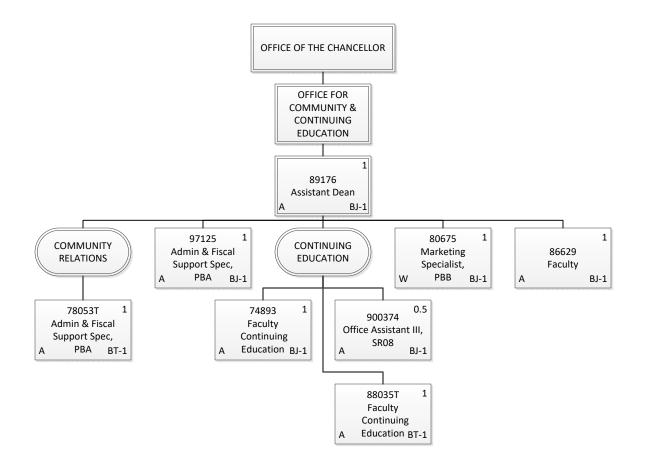

### STATE OF HAWAII UNIVERSITY OF HAWAII KAPIOLANI COMMUNITY COLLEGE

#### Organization Chart

Chart 2-A

| General Fund             | 6.00 |
|--------------------------|------|
| Permanent                | 3.00 |
| Temporary                | 3.00 |
| 1                        |      |
| Revolving Fund           | 2.00 |
| Revolving Fund Permanent | 2.00 |
|                          |      |