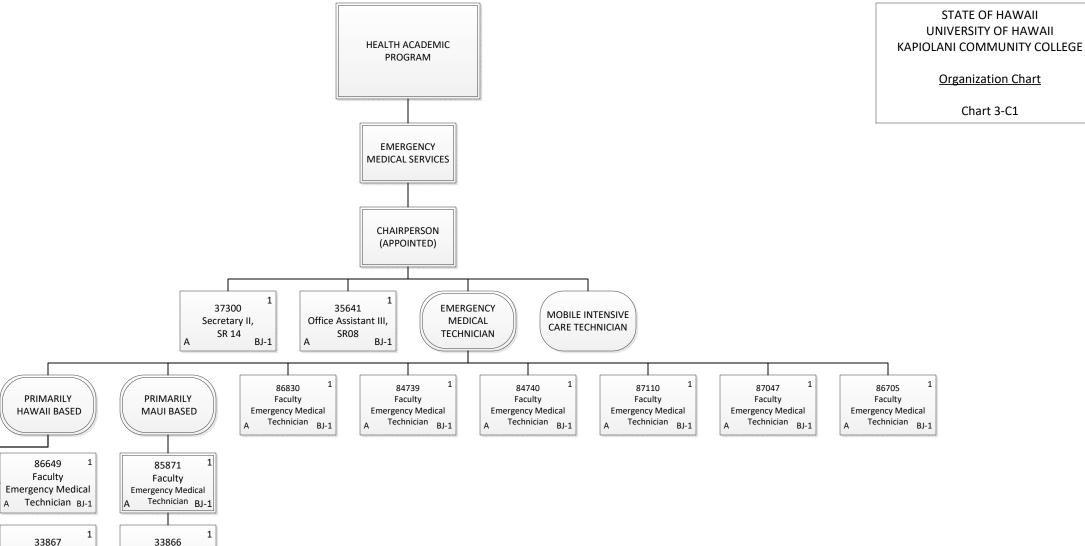

**EMERGENCY** 

MEDICAL SERVICES

CHART 3-C1

STATE OF HAWAII UNIVERSITY OF HAWAII KAPIOLANI COMMUNITY COLLEGE

Organization Chart

Chart 3-C

| <b>General Fund</b>   | 4.00 |
|-----------------------|------|
| Permanent             | 4.00 |
| <b>Revolving Fund</b> | 1.00 |
| Permanent             | 1.00 |
| <b>Grand Total</b>    | 5.00 |

Office Assistant III,

SR08

BJ-1

Office Assistant III, SR08

| <b>General Fund</b> | 12.00 |
|---------------------|-------|
| Permanent           | 12.00 |
| <b>Grand Total</b>  | 12.00 |

Chart 3-C1

CHART UPDATED STATE OF HAWAII **DATE: July 1, 2024** UNIVERSITY OF HAWAII **HEALTH ACADEMIC** KAPIOLANI COMMUNITY COLLEGE PROGRAM **Organization Chart** Chart 3-C2 HEALTH **SCIENCES** CHAIRPERSON (APPOINTED) 32952 MEDICAL ALLIED HEALTH PHYSICAL RADIOLOGIC MEDICAL OCCUPATIONAL RESPIRATORY DENTAL EXERCISE AND LABORATORY COUNSELING & HEALTH Secretary II, SR14 THERAPY TECHNICIAN ASSISTING THERAPY CARE ASSISTING SPORT SCIENCE TECHNICIAN GUIDANCE 86749 86886 86740 82162 83310 82121 86752 84326 Faculty Faculty Faculty Faculty Faculty Faculty Faculty Faculty Allied Health Radiologic Medical Medical Laboratory Physical Occupational Respiratory Dental Counseling & Technician BJ-1 Assisting BJ-1 Technician BJ-1 Assisting BJ-1 Therapy BJ-1 Therapy BJ-1 Care BJ-1 Guidance BJ-1 86385 83321 86882 82576 86384 86592 87403 Faculty Faculty Faculty Faculty Faculty Faculty Faculty Allied Health Physical Radiologic Occupational Respiratory Medical Medical Laboratory Counseling & Therapy BJ-1 Technician BJ-1 Therapy BJ-1 Care BJ-1 Guidance BJ-1 Assisting BJ-1 Technician BJ-1 82405 85821 Faculty Faculty Radiologic Respiratory A Technician BJ-1 Care BJ-1 74786 Faculty