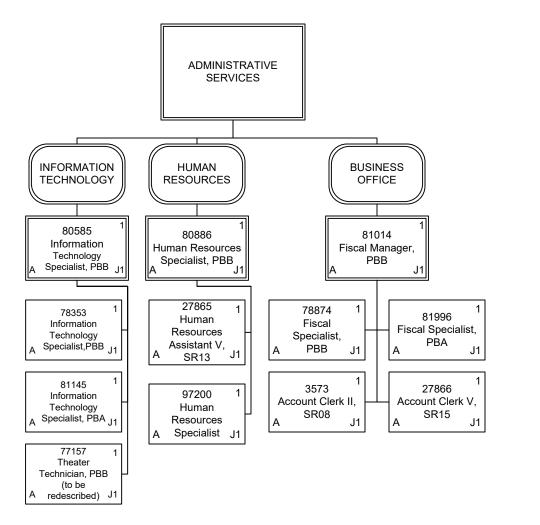

STATE OF HAWAII UNIVERSITY OF HAWAII KAUAI COMMUNITY COLLEGE

Organization Chart

Chart 5-A

| Permanent    | 12.00 |
|--------------|-------|
| General Fund | 12.00 |
| Grand Total  | 12.00 |

CHART UPDATED

DATE: July 1, 2024