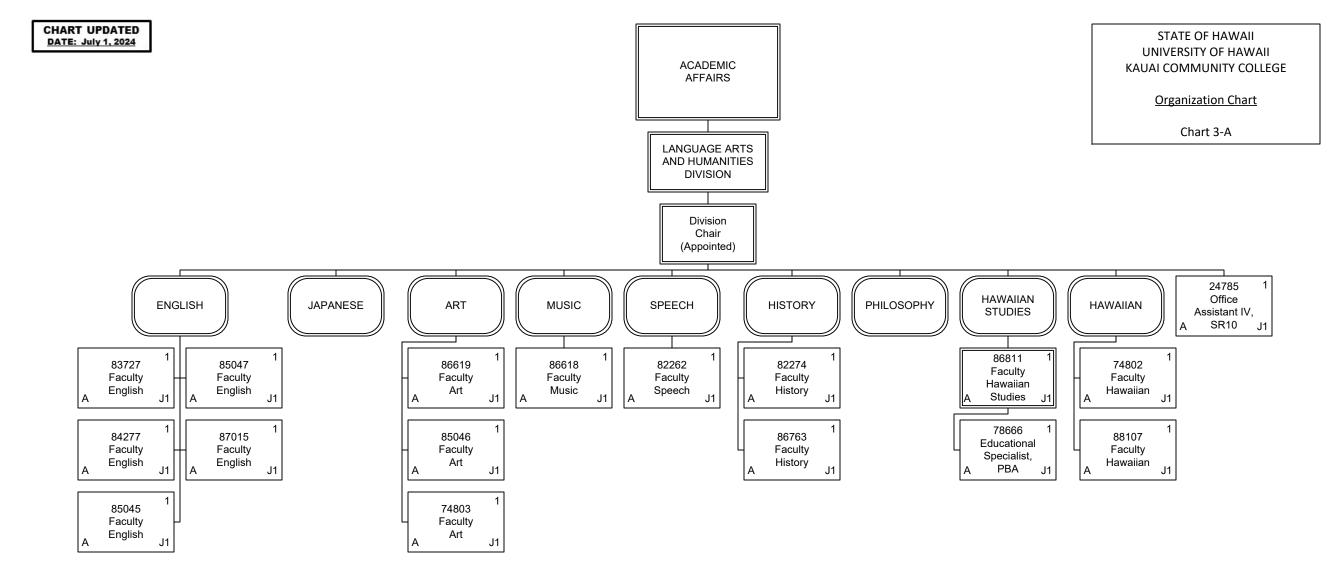

| Permanent    | 164.50 |
|--------------|--------|
| General Fund | 164.50 |
| Temporary    | 1.00   |
| General Fund | 1.00   |
| Grand Total  | 165.50 |





| Permanent    | 3.00 |
|--------------|------|
| General Fund | 3.00 |
| Temporary    | 1.00 |
| General Fund | 1.00 |
| Grand Total  | 4.00 |





| Permanent          | 4.00 |
|--------------------|------|
| General Fund       | 4.00 |
| <b>Grand Total</b> | 4.00 |





| Permanent          | 14.00 |
|--------------------|-------|
| General Fund       | 14.00 |
| <b>Grand Total</b> | 14.00 |







| Permanent    | 14.00 |
|--------------|-------|
| General Fund | 14.00 |
| Grand Total  | 14.00 |





| Permanent    | 11.00 |
|--------------|-------|
| General Fund | 11.00 |
| Grand Total  | 11.00 |





| Permanent    | 2.00 |
|--------------|------|
| General Fund | 2.00 |
| Grand Total  | 2.00 |



STATE OF HAWAII UNIVERSITY OF HAWAII KAUAI COMMUNITY COLLEGE

Organization Chart

Chart 5-A

| Permanent    | 12.00 |
|--------------|-------|
| General Fund | 12.00 |
| Grand Total  | 12.00 |



CHART UPDATED

DATE: July 1, 2024

 Permanent
 31.50

 General Fund
 31.50

 Grand Total
 31.50





| Permanent    | 8.00 |
|--------------|------|
| General F