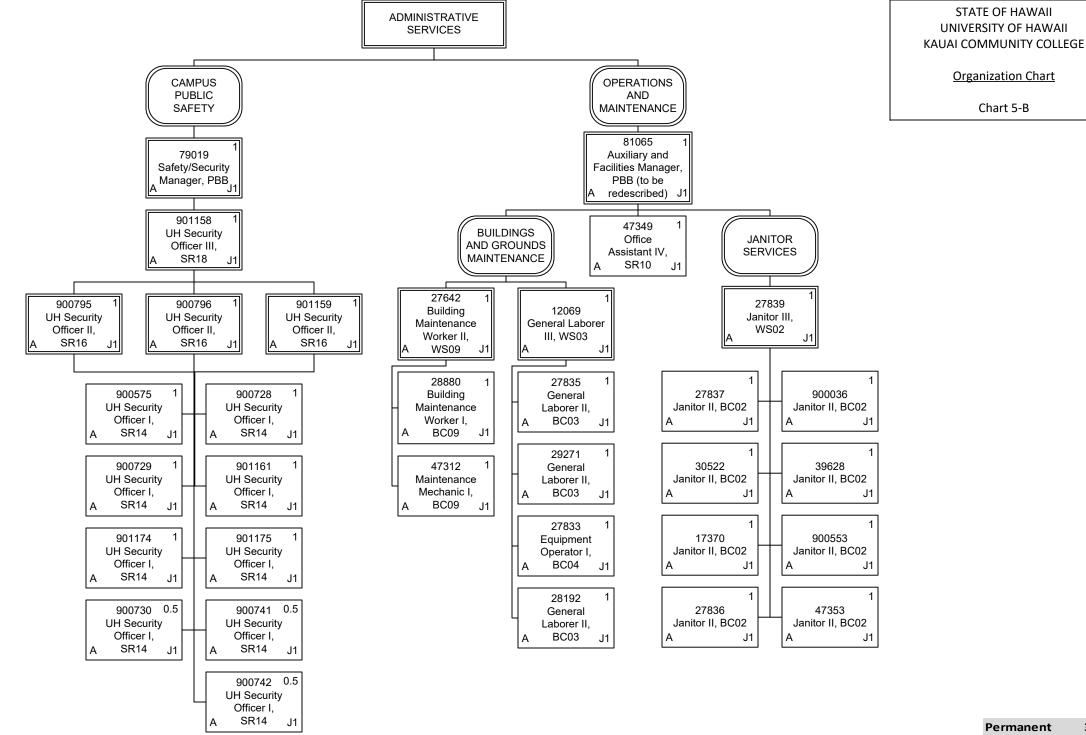

 Permanent
 31.50

 General Fund
 31.50

 Grand Total
 31.50

| Permanent    | 8.00 |
|--------------|------|
| General Fund | 8.00 |
| Grand Total  | 8.00 |