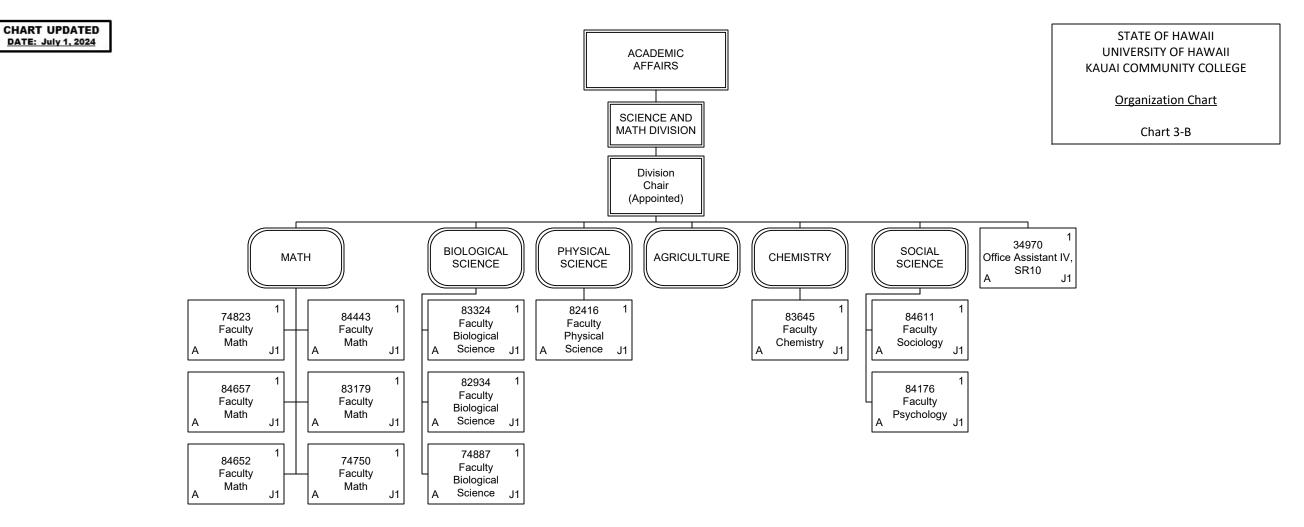

| Permanent    | 164.50 |
|--------------|--------|
| General Fund | 164.50 |
| Temporary    | 1.00   |
| General Fund | 1.00   |
| Grand Total  | 165.50 |





| Permanent    | 3.00 |
|--------------|------|
| General Fund | 3.00 |
| Temporary    | 1.00 |
| General Fund | 1.00 |
| Grand Total  | 4.00 |





| Permanent          | 4.00 |
|--------------------|------|
| General Fund       | 4.00 |
| <b>Grand Total</b> | 4.00 |





| Permanent          | 14.00 |
|--------------------|-------|
| General Fund       | 14.00 |
| <b>Grand Total</b> | 14.00 |







| Permanent    | 14.00 |
|--------------|-------|
| General Fund | 14.00 |
| Grand Total  | 14.00 |





| Permanent    | 11.00 |
|--------------|-------|
| General Fund | 11.00 |
| Grand Total  | 11.00 |





| Permanent    | 2.00 |
|--------------|------|
| General Fund | 2.00 |
| Grand Total  | 2.00 |



STATE OF HAWAII UNIVERSITY OF HAWAII KAUAI COMMUNITY COLLEGE

Organization Chart

Chart 5-A

| Permanent    | 12.00 |
|--------------|-------|
| General Fund | 12.00 |
| Grand Total  | 12.00 |



CHART UPDATED

DATE: July 1, 2024

 Permanent
 31.50

 General Fund
 31.50

 Grand Total
 31.50





| Permanent    | 8.00 |
|--------------|------|
| General Fun