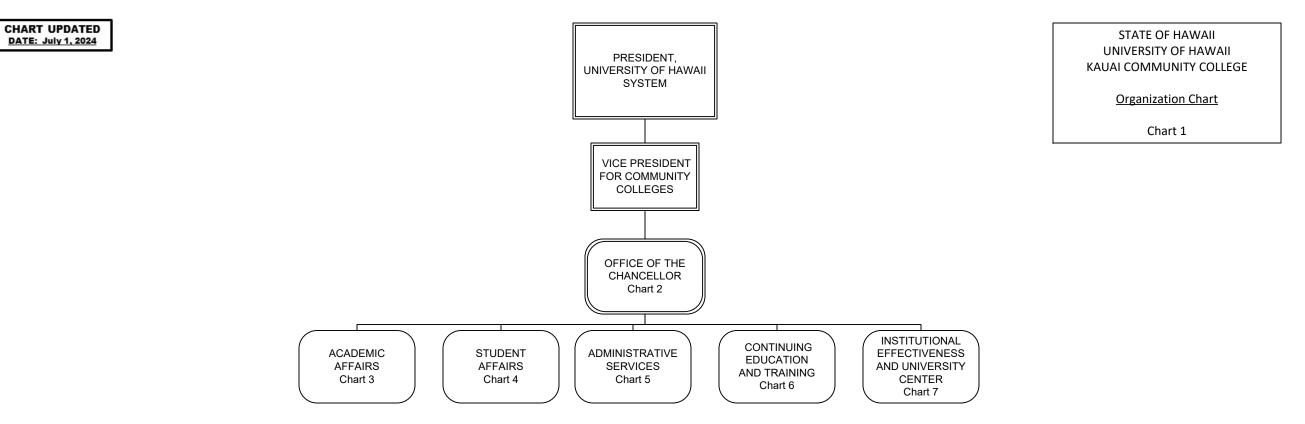

| Permanent    | 164.50 |
|--------------|--------|
| General Fund | 164.50 |
| Temporary    | 1.00   |
| General Fund | 1.00   |
| Grand Total  | 165.50 |





| Permanent    | 3.00 |
|--------------|------|
| General Fund | 3.00 |
| Temporary    | 1.00 |
| General Fund | 1.00 |
| Grand Total  | 4.00 |





| Permanent          | 4.00 |
|--------------------|------|
| General Fund       | 4.00 |
| <b>Grand Total</b> | 4.00 |





| Permanent          | 14.00 |
|--------------------|-------|
| General Fund       | 14.00 |
| <b>Grand Total</b> | 14.00 |







| Permanent    | 14.00 |
|--------------|-------|
| General Fund | 14.00 |
| Grand Total  | 14.00 |





| Permanent    | 11.00 |
|--------------|-------|
| General Fund | 11.00 |
| Grand Total  | 11.00 |





| Permanent    | 2.00