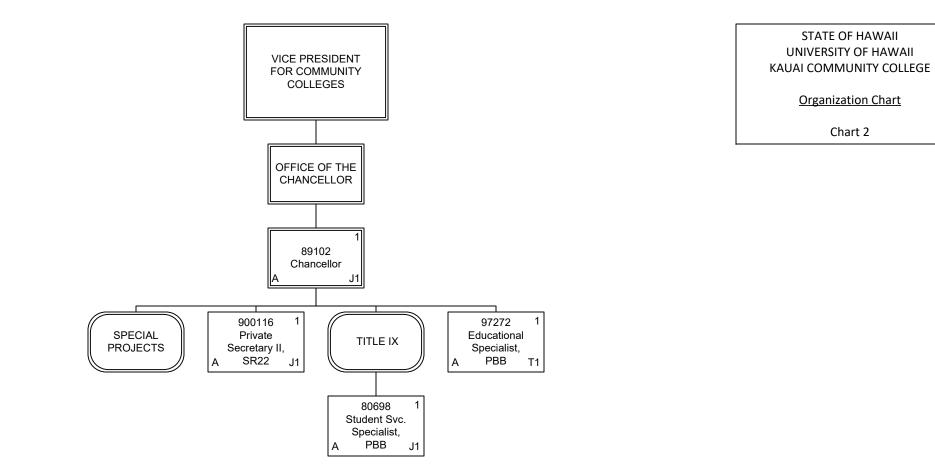

| Permanent    | 164.50 |
|--------------|--------|
| General Fund | 164.50 |
| Temporary    | 1.00   |
| General Fund | 1.00   |
| Grand Total  | 165.50 |





| Permanent    | 3.00 |
|--------------|------|
| General Fund | 3.00 |
| Temporary    | 1.00 |
| General Fund | 1.00 |
| Grand Total  | 4.00 |





| Permanent          | 4.00 |
|--------------------|------|
| General Fund       | 4.00 |
| <b>Grand Total</b> | 4.00 |





| Permanent          | 14.00 |
|--------------------|-------|
| General Fund       | 14.00 |
| <b>Grand Total</b> | 14.00 |







| Permanent    | 14.00 |
|--------------|-------|
| General Fund | 14.00 |
| Grand Total  | 14.00 |





| Permanent    | 11.00 |
|--------------|-------|
| General Fund | 11.00 |
| Grand Total  | 11.00 |





| Permanent    | 2.00 |
|--------------|------|
| General Fund | 2.00 |
| Grand Total  | 2.00 |



STATE OF HAWAII UNIVERSITY OF HAWAII KAUAI COMMUNITY COLLEGE

Organization Chart

Ch