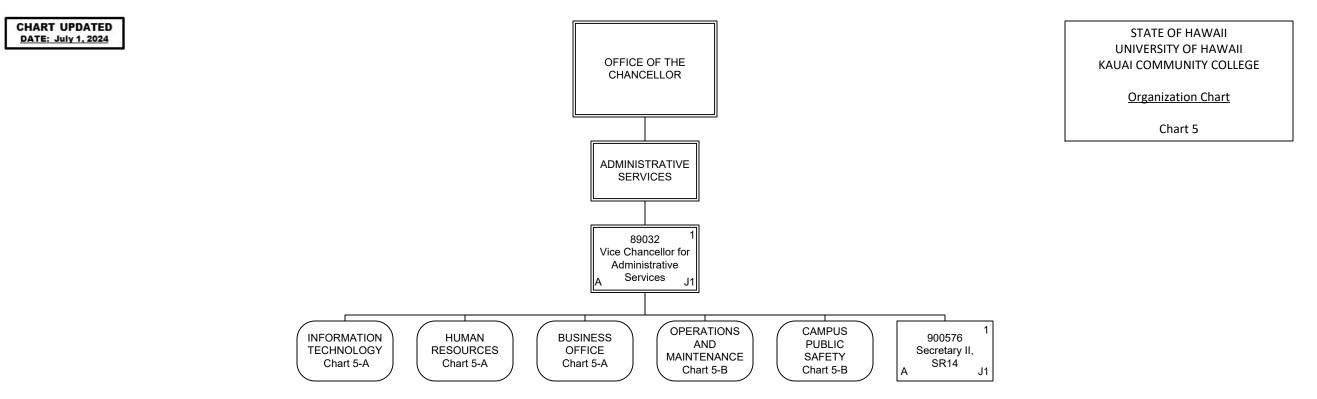

| Permanent          | 4.00 |
|--------------------|------|
| General Fund       | 4.00 |
| <b>Grand Total</b> | 4.00 |

| Permanent          | 14.00 |
|--------------------|-------|
| General Fund       | 14.00 |
| <b>Grand Total</b> | 14.00 |