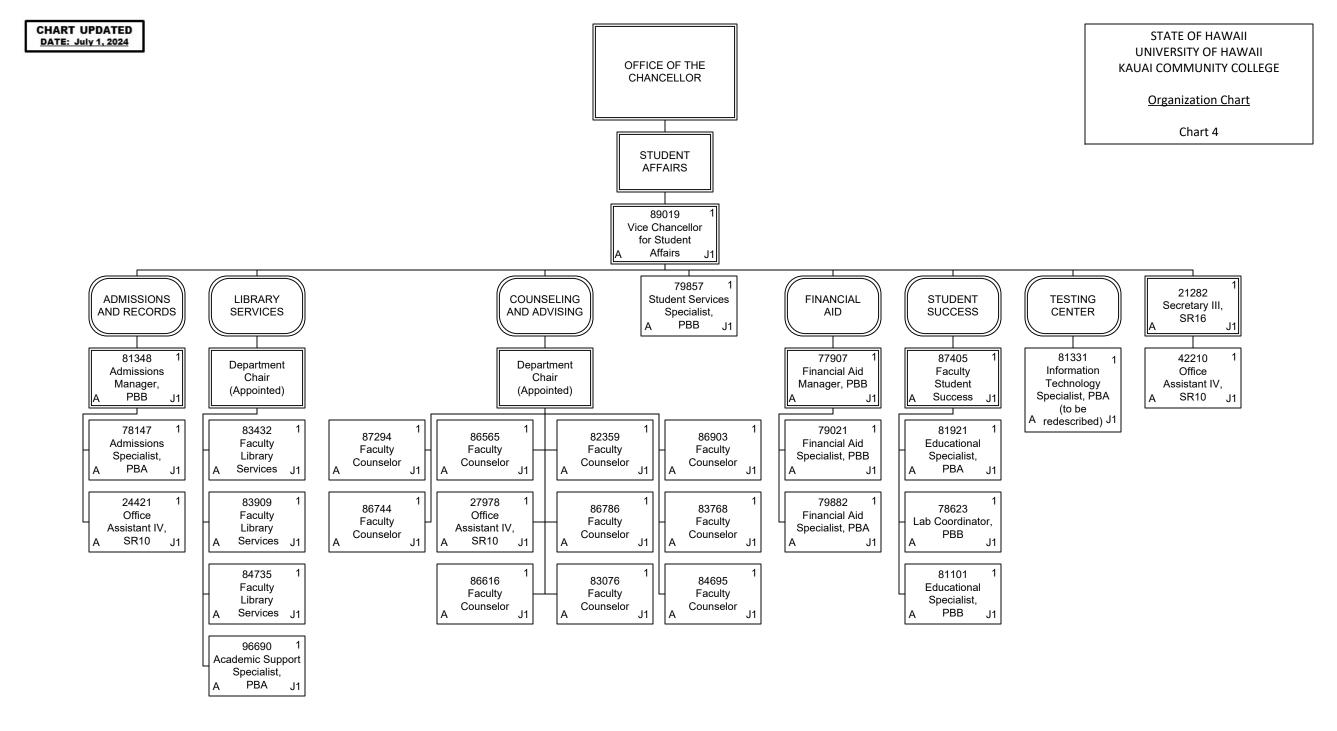

| Permanent    | 164.50 |
|--------------|--------|
| General Fund | 164.50 |
| Temporary    | 1.00   |
| General Fund | 1.00   |
| Grand Total  | 165.50 |

| Permanent    | 3.00 |
|--------------|------|
| General Fund | 3.00 |
| Temporary    | 1.00 |
| General Fund | 1.00 |
| Grand Total  | 4.00 |