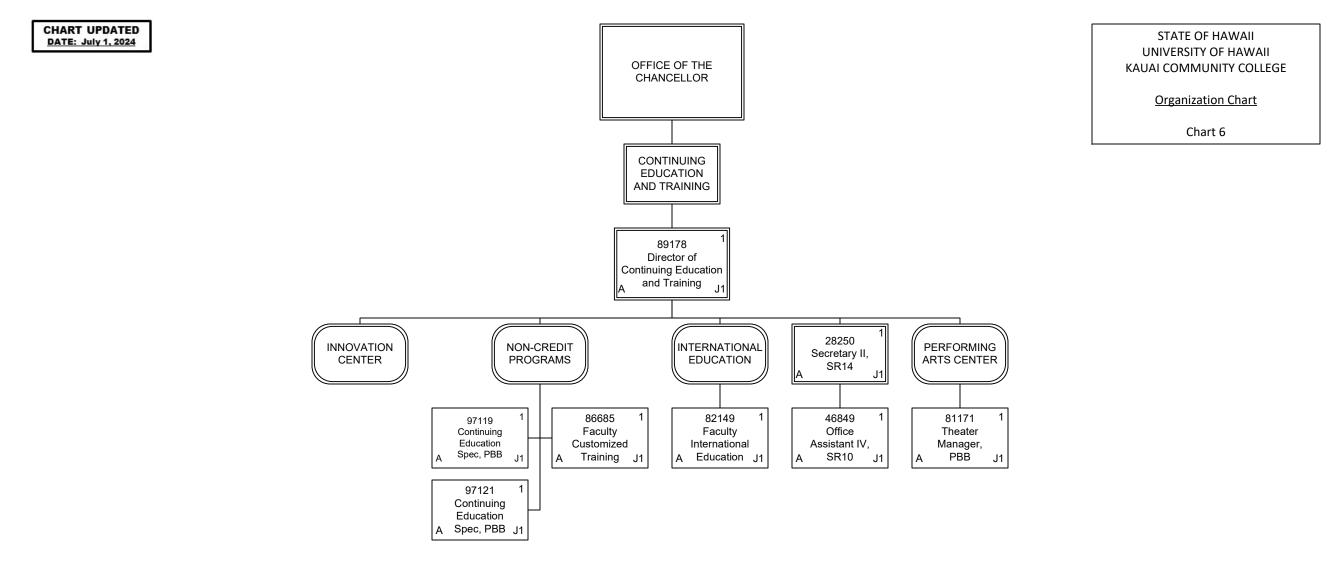

STATE OF HAWAII UNIVERSITY OF HAWAII KAUAI COMMUNITY COLLEGE

Organization Chart

Chart 5-A

| Permanent    | 12.00 |
|--------------|-------|
| General Fund | 12.00 |
| Grand Total  | 12.00 |

CHART UPDATED

DATE: July 1, 2024