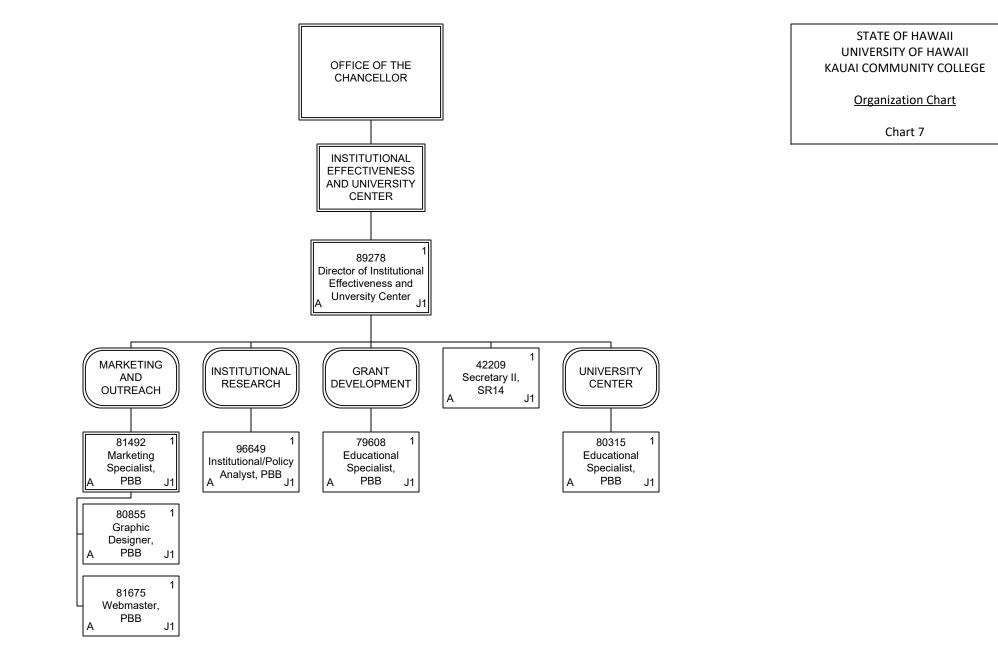

STATE OF HAWAII UNIVERSITY OF HAWAII KAUAI COMMUNITY COLLEGE

Organization Chart

Chart 5-A

| Permanent    | 12.00 |
|--------------|-------|
| General Fund | 12.00 |
| Grand Total  | 12.00 |

CHART UPDATED

DATE: July 1, 2024