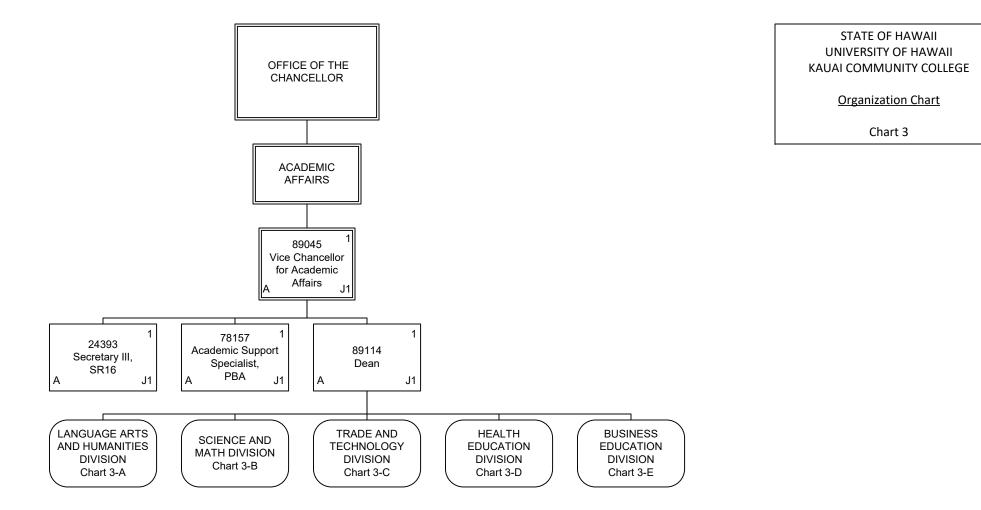

| Permanent    | 164.50 |
|--------------|--------|
| General Fund | 164.50 |
| Temporary    | 1.00   |
| General Fund | 1.00   |
| Grand Total  | 165.50 |





| Permanent    | 3.00 |
|--------------|------|
| General Fund | 3.00 |
| Temporary    | 1.00 |
| General Fund | 1.00 |
| Grand Total  | 4.00 |





| Permanent          | 4.00 |
|--------------------|------|
| General Fund       | 4.00 |
| <b>Grand Total</b> | 4.00 |





| Permanent          | 14.00 |
|--------------------|-------|
| General Fund       | 14.00 |
| <b>Grand Total</b> | 14.00 |







| Permanent    | 14.00 |
|--------------|-------|
| General Fund | 14.00 |
| Grand Total  | 14.00 |





| Permanent    | 11.00 |
|--------------|-------|
| General Fund | 11.00 |
| Grand Total  | 11.00 |





| Permanent    | 2.00 |
|--------------|------|
| General Fund | 2.00 |
| Grand Total  | 2.00 |



STATE OF HAWAII UNIVERSITY OF HAWAII KAUAI COMMUNITY COLLEGE

Organization Chart

Chart 5-A

| Permanent    | 12.00 |
|--------------|-------|
| General Fund | 12.00 |
| Grand Total  | 12.00 |



CHART UPDATED

DATE: July 1, 2024

 P