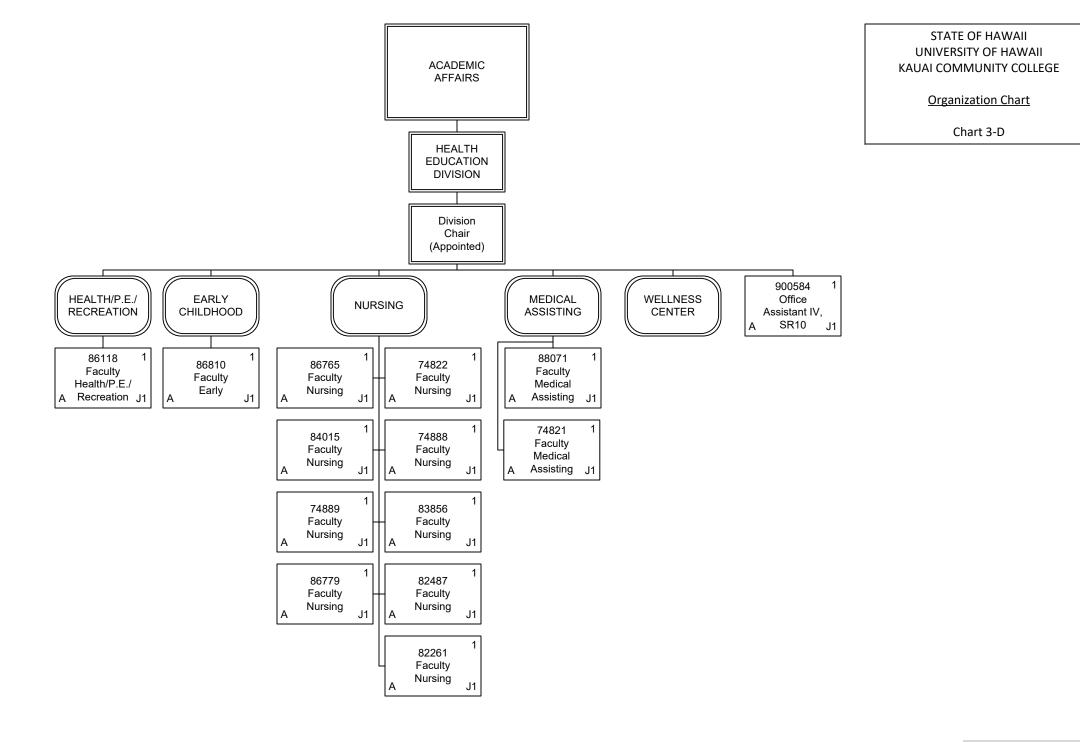

STATE OF HAWAII UNIVERSITY OF HAWAII KAUAI COMMUNITY COLLEGE

Organization Chart

Chart 5-A

| Permanent    | 12.00 |
|--------------|-------|
| General Fund | 12.00 |
| Grand Total  | 12.00 |

CHART UPDATED

DATE: July 1, 2024