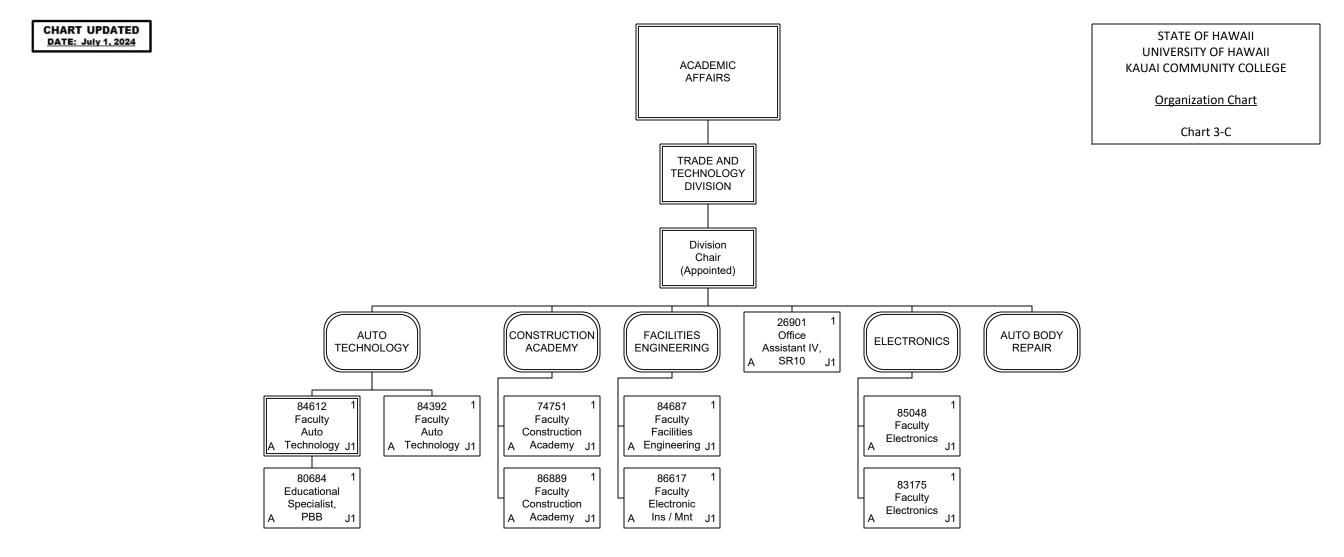

| Permanent    | 164.50 |
|--------------|--------|
| General Fund | 164.50 |
| Temporary    | 1.00   |
| General Fund | 1.00   |
| Grand Total  | 165.50 |





| Permanent    | 3.00 |
|--------------|------|
| General Fund | 3.00 |
| Temporary    | 1.00 |
| General Fund | 1.00 |
| Grand Total  | 4.00 |





| Permanent          | 4.00 |
|--------------------|------|
| General Fund       | 4.00 |
| <b>Grand Total</b> | 4.00 |





| Permanent          | 14.00 |
|--------------------|-------|
| General Fund       | 14.00 |
| <b>Grand Total</b> | 14.00 |







| Permanent    | 14.00 |
|--------------|-------|
| General Fund | 14.00 |
| Grand Total  | 14.00 |





| Permanent    | 11.00 |
|--------------|-------|
| General Fund | 11.00 |
| Grand Total  | 11.00 |





| Permanent    | 2.00 |
|--------------|------|
| General Fund | 2.00 |
| Grand Total  | 2.00 |



STATE OF HAWAII UNIVERSITY OF HAWAII KAUAI COMMUNITY COLLEGE

Organization Chart

Chart 5-A

| Permanent    | 12.00 |
|--------------|-------|
| General Fund | 12.00 |
| Grand Total  | 12.00 |



CHART UPDATED

DATE: July 1, 2024

 Permanent
 31.50

 General Fund
 31.50

 Grand Total
 31.50





| Permanent    | 8.00 |
|--------------|------|
| General Fund | 8.00 |
| Grand Total  | 8.00 |