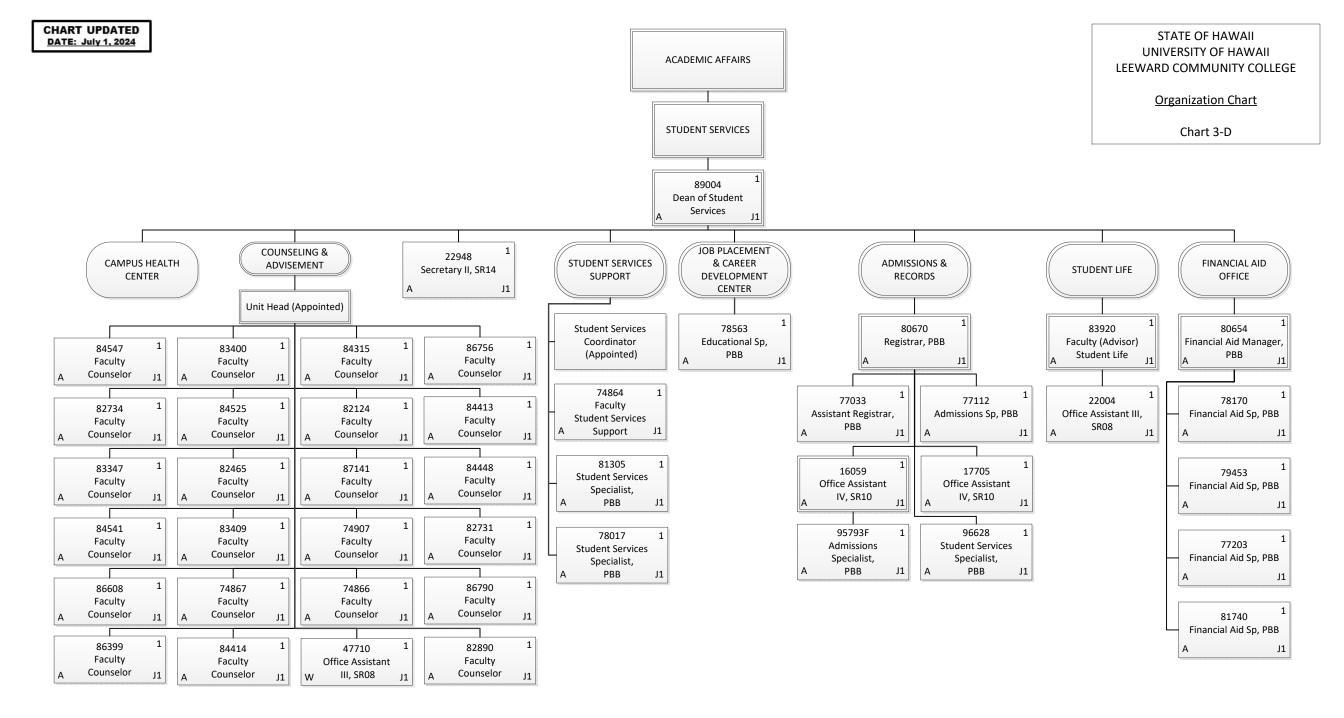

CHART UPDATED DATE: July 1, 2024

| Permanent    | 3.00 |
|--------------|------|
| General Fund | 3.00 |
| Grand Total  | 3.00 |

| Permanent    | 27.00 |
|--------------|-------|
| General Fund | 27.00 |
| Grand Total  | 27.00 |