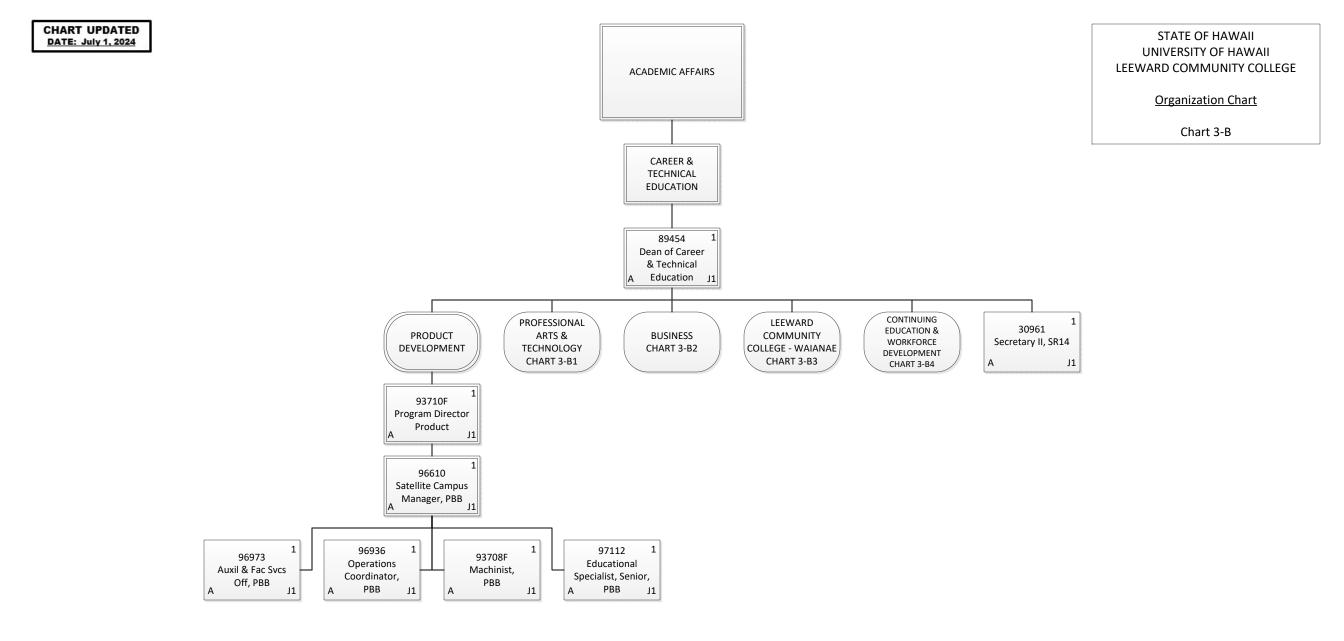

volving Fund</b> | 5.00   |
| Temporary             | 3.00   |
| General Fund          | 3.00   |
| Grand Total           | 342.50 |



| Permanent    | 5.00 |
|--------------|------|
| General Fund | 5.00 |
| Grand Total  | 5.00 |



| Permanent          | 8.00 |
|--------------------|------|
| General Fund       | 8.00 |
| <b>Grand Total</b> | 8.00 |



CHART UPDATED DATE: July 1, 2024

| Permanent    | 3.00 |
|--------------|------|
| General Fund | 3.00 |
| Grand Total  | 3.00 |



| Permanent    | 27.00 |
|--------------|-------|
| General Fund | 27.00 |
| Grand Total  | 27.00 |





 Permanent
 42.50

 General Fund
 42.50

 Temporary
 1.00

 General Fund
 1.00

 Grand Total
 43.50



| Permanent    | 26.00 |
|--------------|-------|
| General Fund | 26.00 |
| Grand Total  | 26.00 |



| Permanent    | 8.00 |
|--------------|------|
| General Fund | 8.00 |
| Grand Total  | 8.00 |





| Permanent             | 20.00 |
|-----------------------|-------|
| General Fund          | 19.00 |
| <b>Revolving Fund</b> | 1.00  |
| Grand Total           | 20.00 |



CHART UPDATED

DATE: July 1, 2024

| Permanent    | 13.00 |
|--------------|-------|
| General Fund | 13.00 |
| Grand Total  | 13.00 |



| Permanent    | 13.00 |
|--------------|-------|
| General Fund | 13.00 |
| Grand Total  | 13.00 |



| Permanent             | 6.00 |
|-----------------------|------|
| General Fund          | 3.00 |
| <b>Revolving Fund</b> | 3.00 |
| Grand Total           | 6.00 |



| Permanent    | 16.00 |
|--------------|-------|
| General Fund | 16.00 |
| Temporary    | 1.00  |
| General Fund