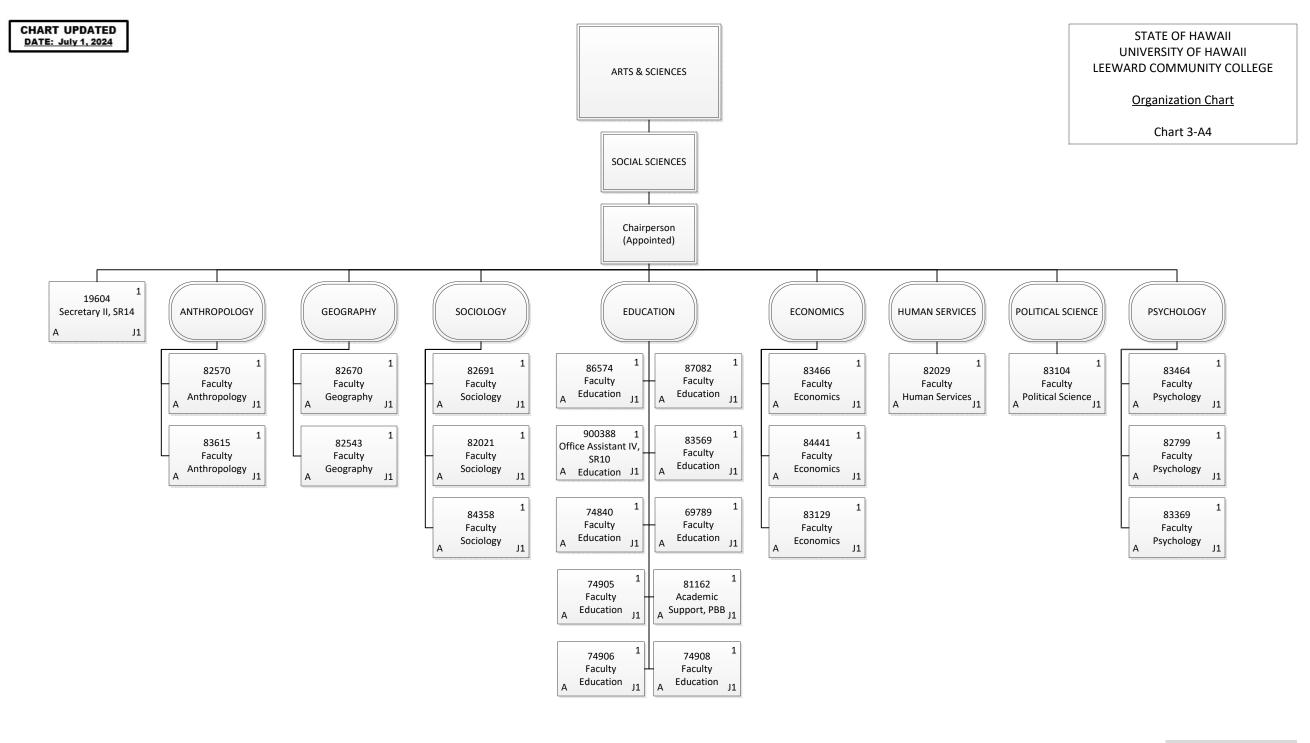

nt             | 339.50 |
|-----------------------|--------|
| General Fund          | 334.50 |
| <b>Revolving Fund</b> | 5.00   |
| Temporary             | 3.00   |
| General Fund          | 3.00   |
| Grand Total           | 342.50 |



| Permanent    | 5.00 |
|--------------|------|
| General Fund | 5.00 |
| Grand Total  | 5.00 |



| Permanent          | 8.00 |
|--------------------|------|
| General Fund       | 8.00 |
| <b>Grand Total</b> | 8.00 |



CHART UPDATED DATE: July 1, 2024

| Permanent    | 3.00 |
|--------------|------|
| General Fund | 3.00 |
| Grand Total  | 3.00 |



| Permanent    | 27.00 |
|--------------|-------|
| General Fund | 27.00 |
| Grand Total  | 27.00 |





 Permanent
 42.50

 General Fund
 42.50

 Temporary
 1.00

 General Fund
 1.00

 Grand Total
 43.50



| Permanent    | 26.00 |
|--------------|-------|
| General Fund | 26.00 |
| Grand Total  | 26.00 |



| Permanent    | 8.00 |
|--------------|------|
| General Fund | 8.00 |
| Grand Total  | 8.00 |





| Permanent             | 20.00 |
|-----------------------|-------|
| General Fund          | 19.00 |
| <b>Revolving Fund</b> | 1.00  |
| Grand Total           | 20.00 |



CHART UPDATED

DATE: July 1, 2024

| Permanent    | 13.00 |
|--------------|-------|
| General Fund | 13.00 |
| Grand Total  | 13.00 |



| Permanent    | 13.00 |
|--------------|-------|
| General Fund | 13.00 |
| Grand Total  | 13.00 |



| Permanent             | 6.00 |
|-----------------------|------|
| General Fund          | 3.00 |
| <b>Revolving Fund</b> | 3.00 |
| Grand Total           | 6.00 |



| Permanent