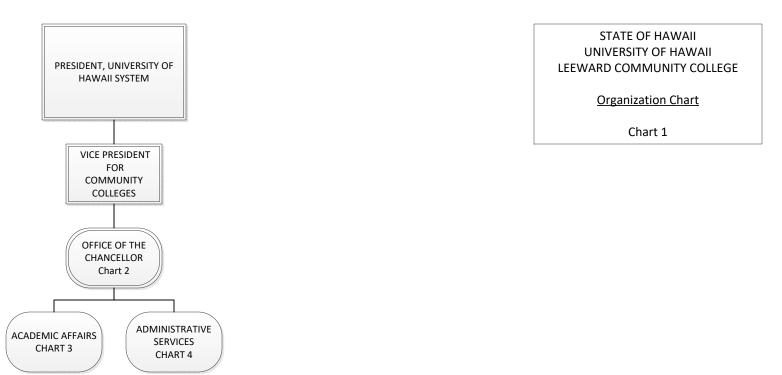

## STATE OF HAWAII UNIVERSITY OF HAWAII LEEWARD COMMUNITY COLLEGE

Organization Chart

Chart 3-C1

| Permanent    | 19.00 |
|--------------|-------|
| General Fund | 19.00 |
| Grand Total  | 19.00 |

| Permanent             | 44.00 |
|-----------------------|-------|
| General Fund          | 43.00 |
| <b>Revolving Fund</b> | 1.00  |
| Grand Total           | 44.00 |