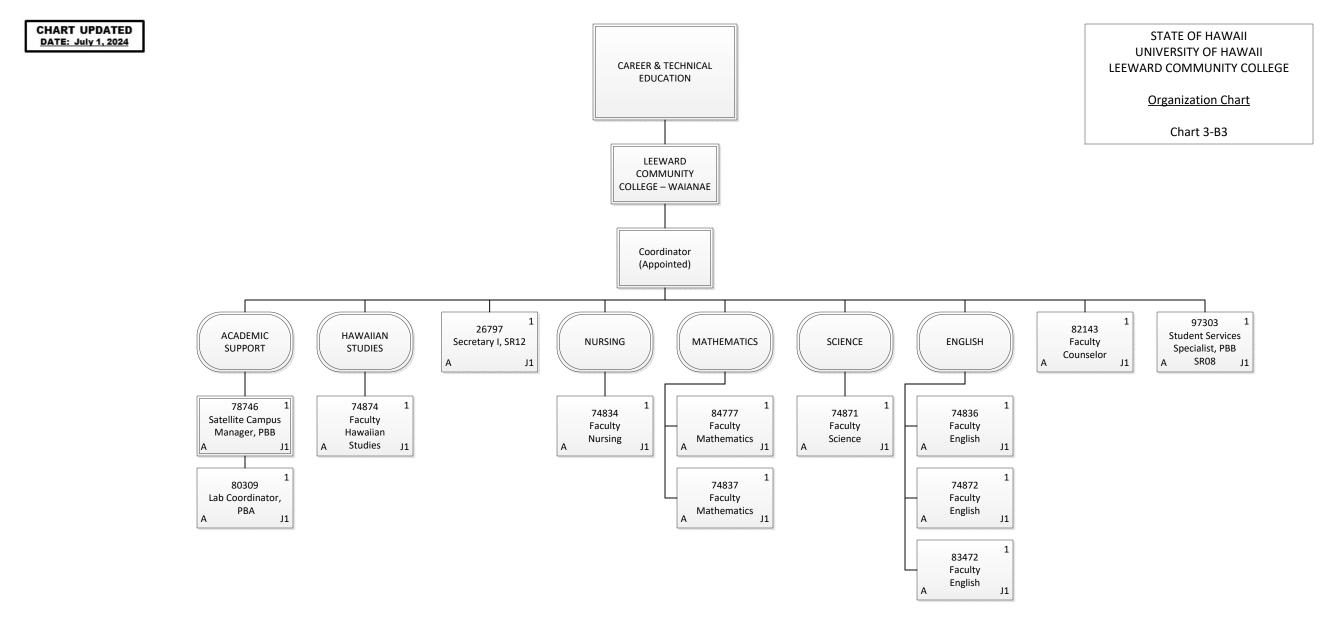

CHART UPDATED DATE: July 1, 2024

| Permanent    | 3.00 |
|--------------|------|
| General Fund | 3.00 |
| Grand Total  | 3.00 |

| Permanent    | 27.00 |
|--------------|-------|
| General Fund | 27.00 |
| Grand Total  | 27.00 |