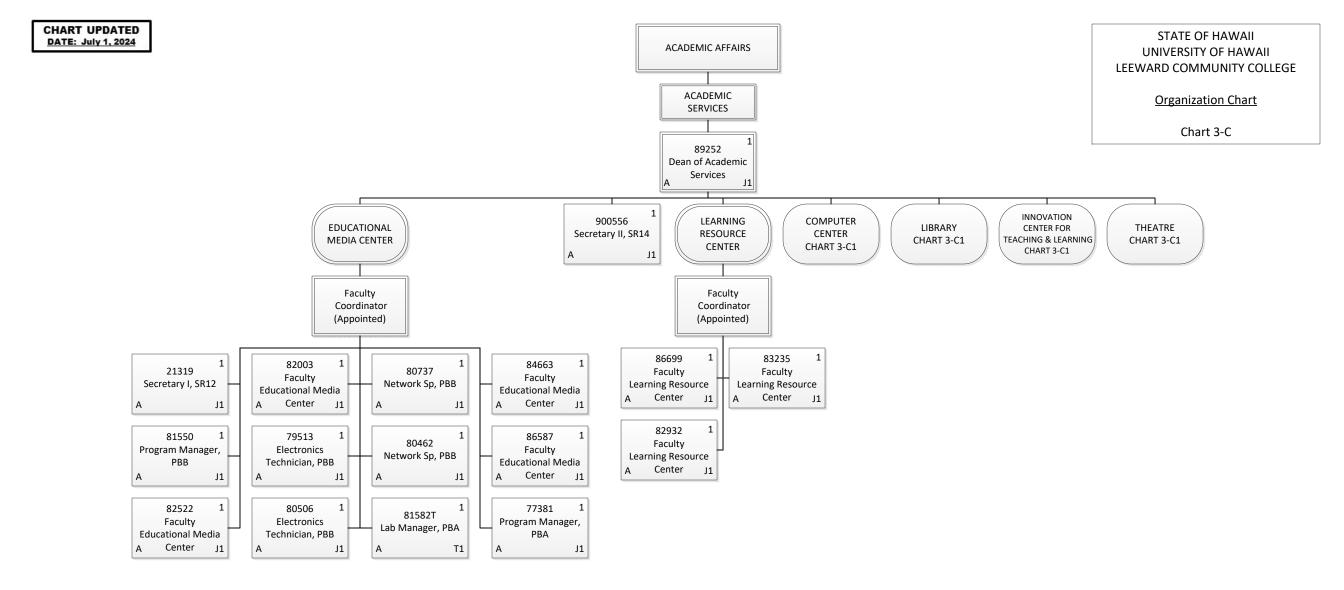

## STATE OF HAWAII UNIVERSITY OF HAWAII LEEWARD COMMUNITY COLLEGE

Organization Chart

Chart 3-C1

| Permanent    | 19.00 |
|--------------|-------|
| General Fund | 19.00 |
| Grand Total  | 19.00 |

| Permanent             | 44.00 |
|-----------------------|-------|
| General Fund          | 43.00 |
| <b>Revolving Fund</b> | 1.00  |
| Grand Total           | 44.00 |