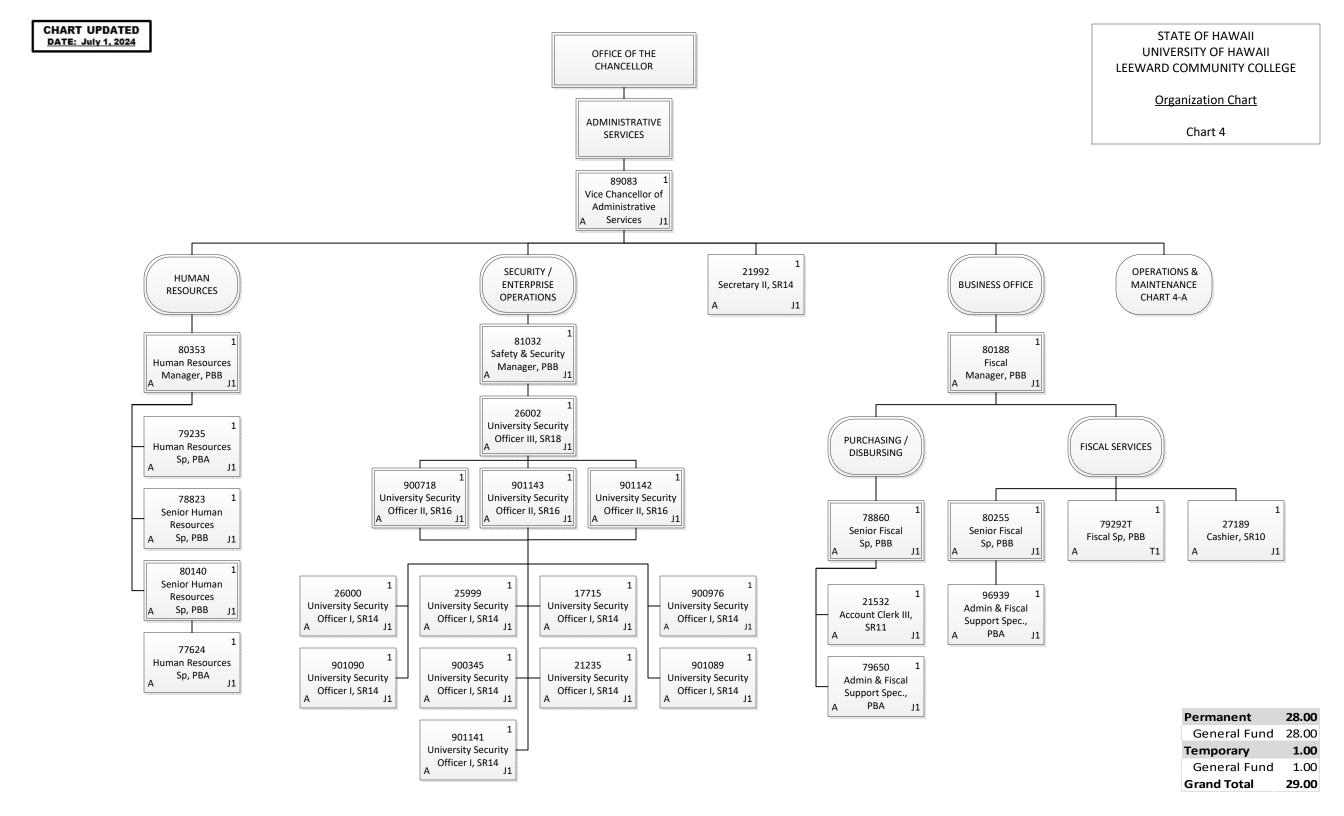

| Permanent             | 339.50 |
|-----------------------|--------|
| General Fund          | 334.50 |
| <b>Revolving Fund</b> | 5.00   |
| Temporary             | 3.00   |
| General Fund          | 3.00   |
| Grand Total           | 342.50 |