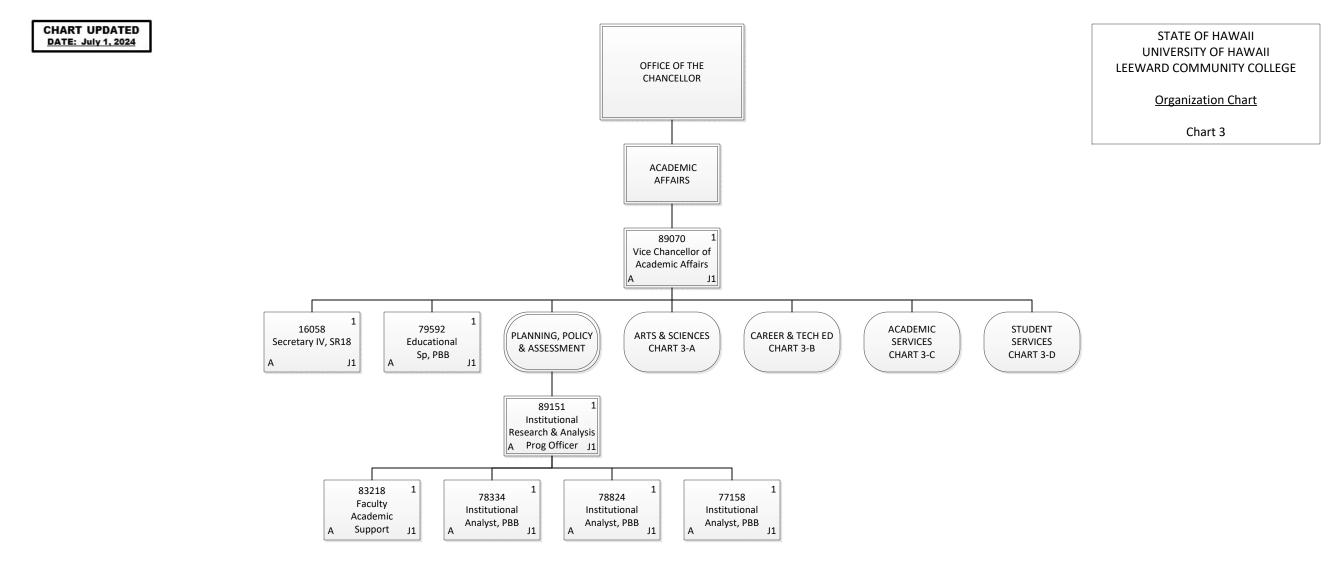

CHART UPDATED DATE: July 1, 2024

| Permanent    | 3.00 |
|--------------|------|
| General Fund | 3.00 |
| Grand Total  | 3.00 |

| Permanent    | 27.00 |
|--------------|-------|
| General Fund | 27.00 |
| Grand Total  | 27.00 |