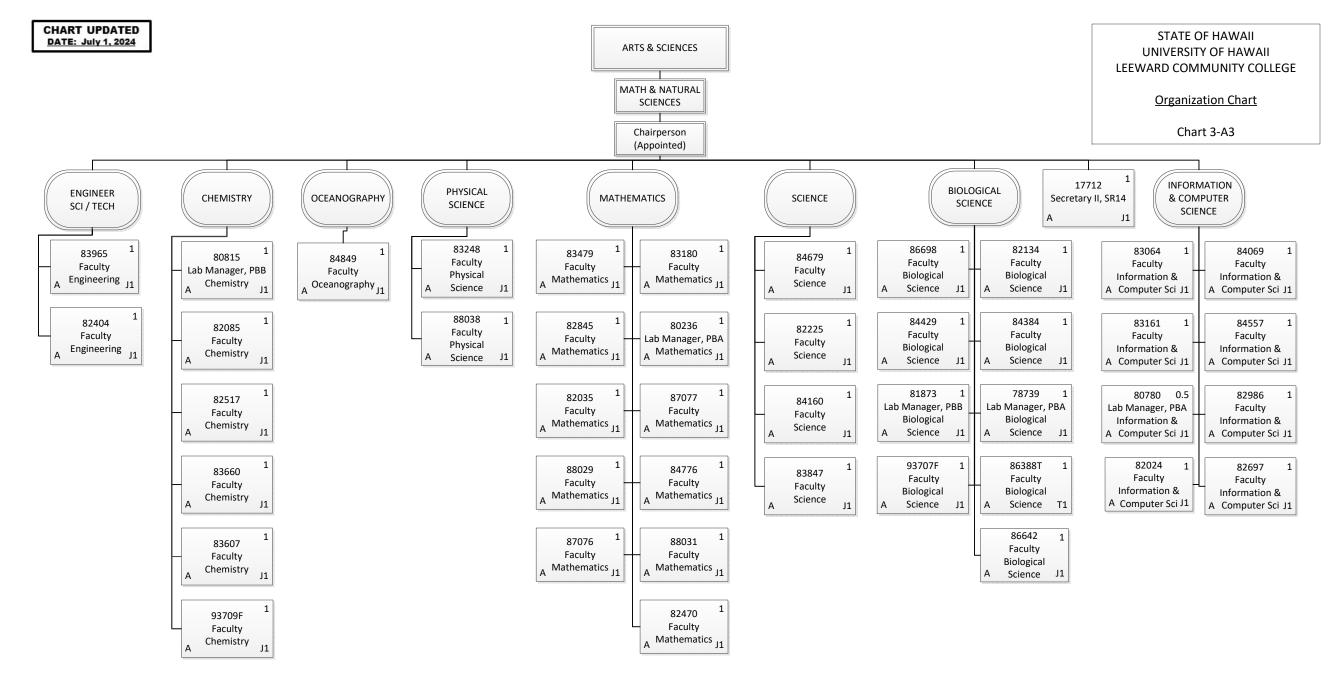

| Permanent             | 339.50 |
|-----------------------|--------|
| General Fund          | 334.50 |
| <b>Revolving Fund</b> | 5.00   |
| Temporary             | 3.00   |
| General Fund          | 3.00   |
| Grand Total           | 342.50 |



| Permanent    | 5.00 |
|--------------|------|
| General Fund | 5.00 |
| Grand Total  | 5.00 |



| Permanent          | 8.00 |
|--------------------|------|
| General Fund       | 8.00 |
| <b>Grand Total</b> | 8.00 |



CHART UPDATED DATE: July 1, 2024

| Permanent    | 3.00 |
|--------------|------|
| General Fund | 3.00 |
| Grand Total  | 3.00 |



| Permanent    | 27.00 |
|--------------|-------|
| General Fund | 27.00 |
| Grand Total  | 27.00 |





 Permanent
 42.50

 General Fund
 42.50

 Temporary
 1.00

 General Fund
 1.00

 Grand Total
 43.50



| Permanent    | 26.00 |
|--------------|-------|
| General Fund | 26.00 |
| Grand Total  | 26.00 |



| Permanent    | 8.00 |
|--------------|------|
| General Fund | 8.00 |
| Grand Total  | 8.00 |





| Permanent             | 20.00 |
|-----------------------|-------|
| General Fund          | 19.00 |
| <b>Revolving Fund</b> | 1.00  |
| Grand Total           | 20.00 |



CHART UPDATED

DATE: July 1, 2024

| Permanent    | 13.00 |
|--------------|-------|
| General Fund | 13.00 |
| Grand Total  | 13.00 |



| Permanent    | 13.00 |
|--------------|-------|
| General Fund | 13.00 |
| Grand Total  | 13.00 |



| Permanent             | 6.00 |
|-----------------------|------|
| General F