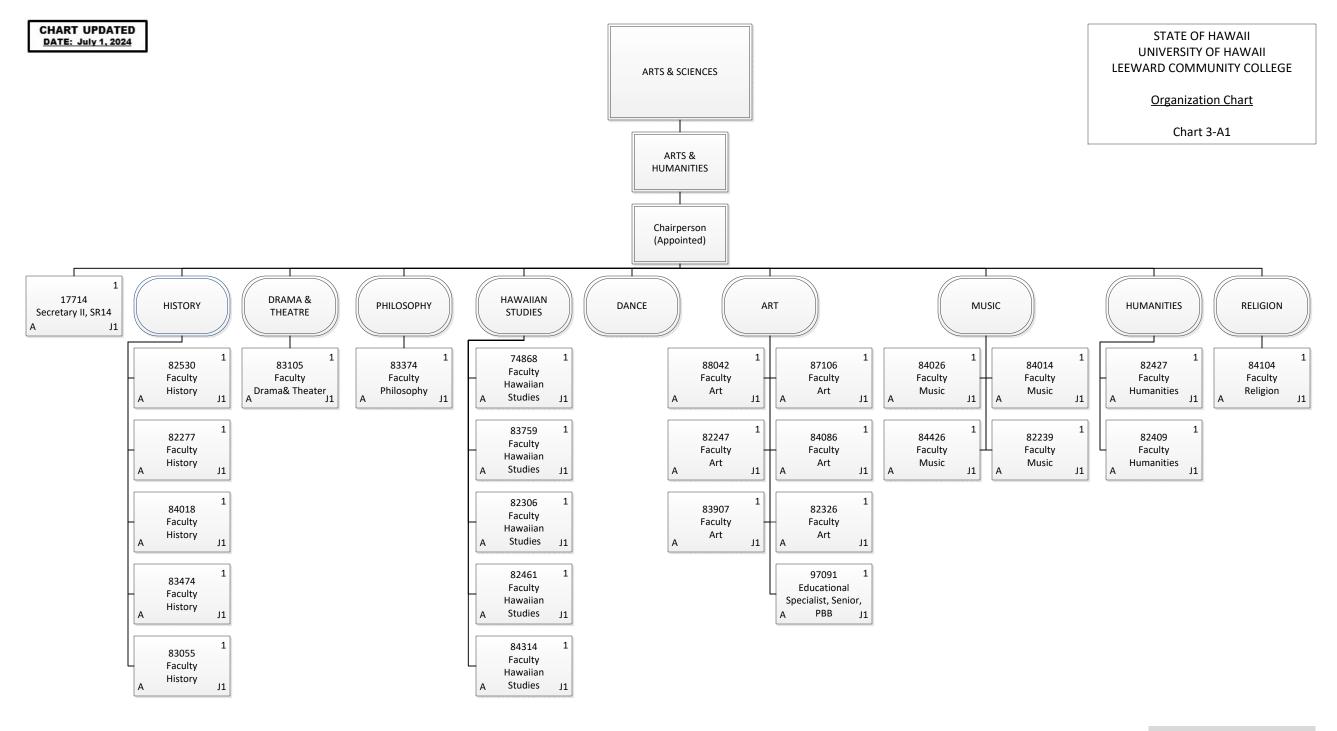

CHART UPDATED DATE: July 1, 2024

| Permanent    | 3.00 |
|--------------|------|
| General Fund | 3.00 |
| Grand Total  | 3.00 |

| Permanent    | 27.00 |
|--------------|-------|
| General Fund | 27.00 |
| Grand Total  | 27.00 |