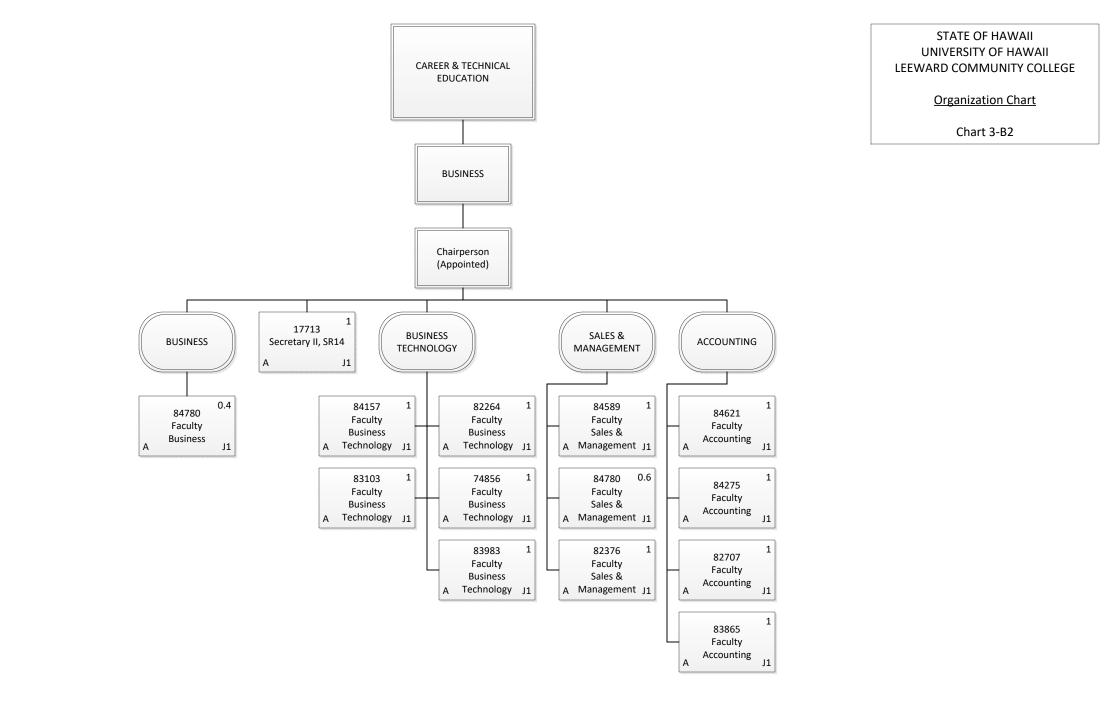

------------|------|
| General Fund       | 8.00 |
| <b>Grand Total</b> | 8.00 |



CHART UPDATED DATE: July 1, 2024

| Permanent    | 3.00 |
|--------------|------|
| General Fund | 3.00 |
| Grand Total  | 3.00 |



| Permanent    | 27.00 |
|--------------|-------|
| General Fund | 27.00 |
| Grand Total  | 27.00 |





 Permanent
 42.50

 General Fund
 42.50

 Temporary
 1.00

 General Fund
 1.00

 Grand Total
 43.50



| Permanent    | 26.00 |
|--------------|-------|
| General Fund | 26.00 |
| Grand Total  | 26.00 |



| Permanent    | 8.00 |
|--------------|------|
| General Fund | 8.00 |
| Grand Total  | 8.00 |





| Permanent             | 20.00 |
|-----------------------|-------|
| General Fund          | 19.00 |
| <b>Revolving Fund</b> | 1.00  |
| Grand Total           | 20.00 |



CHART UPDATED

DATE: July 1, 2024

| Permanent    | 13.00 |
|--------------|-------|
| General Fund | 13.00 |
| Grand Total  | 13.00 |



| Permanent    | 13.00 |
|--------------|-------|
| General Fund | 13.00 |
| Grand Total  | 13.00 |



| Permanent             | 6.00 |
|-----------------------|------|
| General Fund          | 3.00 |
| <b>Revolving Fund</b> | 3.00 |
| Grand Total           | 6.00 |



| Permanent    | 16.00 |
|--------------|-------|
| General Fund | 16.00 |
| Temporary    | 1.00  |
| General Fund | 1.00  |
| Grand Total  | 17.00 |



## STATE OF HAWAII UNIVERSITY OF HAWAII LEEWARD COMMUNITY COLLEGE

Organization Chart

Chart 3-C1

| Permanent    | 19.00 |
|--------------|-------|
| General Fund | 19.00 |
| Grand Total  | 19.00 |



| Permanent             | 44.00 |