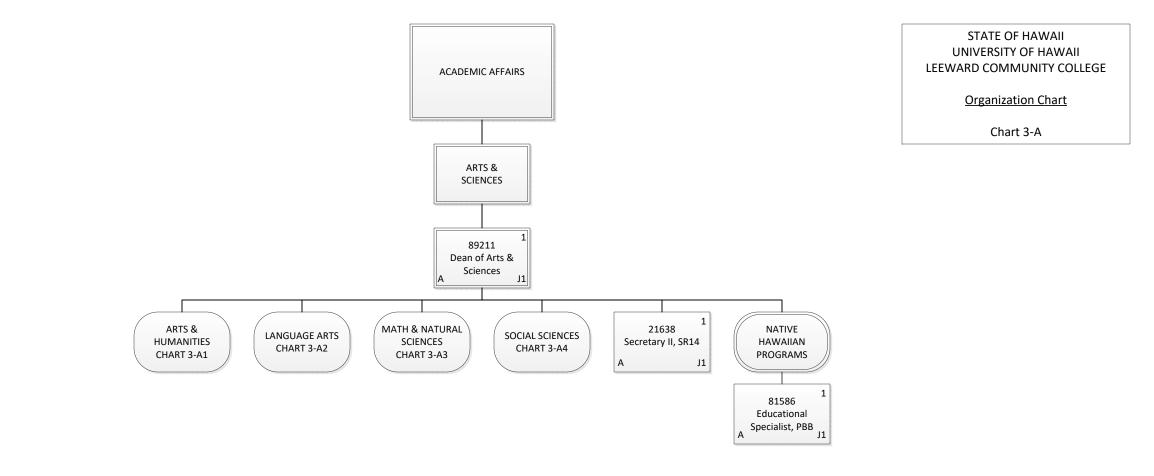

| Permanent             | 339.50 |
|-----------------------|--------|
| General Fund          | 334.50 |
| <b>Revolving Fund</b> | 5.00   |
| Temporary             | 3.00   |
| General Fund          | 3.00   |
| Grand Total           | 342.50 |



| Permanent    | 5.00 |
|--------------|------|
| General Fund | 5.00 |
| Grand Total  | 5.00 |



| Permanent          | 8.00 |
|--------------------|------|
| General Fund       | 8.00 |
| <b>Grand Total</b> | 8.00 |



CHART UPDATED DATE: July 1, 2024

| Permanent    | 3.00 |
|--------------|------|
| General Fund | 3.00 |
| Grand Total  | 3.00 |



| Permanent    | 27.00 |
|--------------|-------|
| General Fund | 27.00 |
| Grand Total  | 27.00 |





 Permanent
 42.50

 General Fund
 42.50

 Temporary
 1.00

 General Fund
 1.00

 Grand Total
 43.50



| Permanent    | 26.00 |
|--------------|-------|
| General Fund | 26.00 |
| Grand Total  | 26.00 |



| Permanent    | 8.00 |
|--------------|------|
| General Fund | 8.00 |
| Grand Total  | 8.00 |





| Permanent             | 20.00 |
|-----------------------|-------|
| General Fund          | 19.00 |
| <b>Revolving Fund</b> | 1.00  |
| Grand Total           | 20.00 |



CHART UPDATED

DATE: July 1, 2024

| Permanent    | 13.00 |
|--------------|----