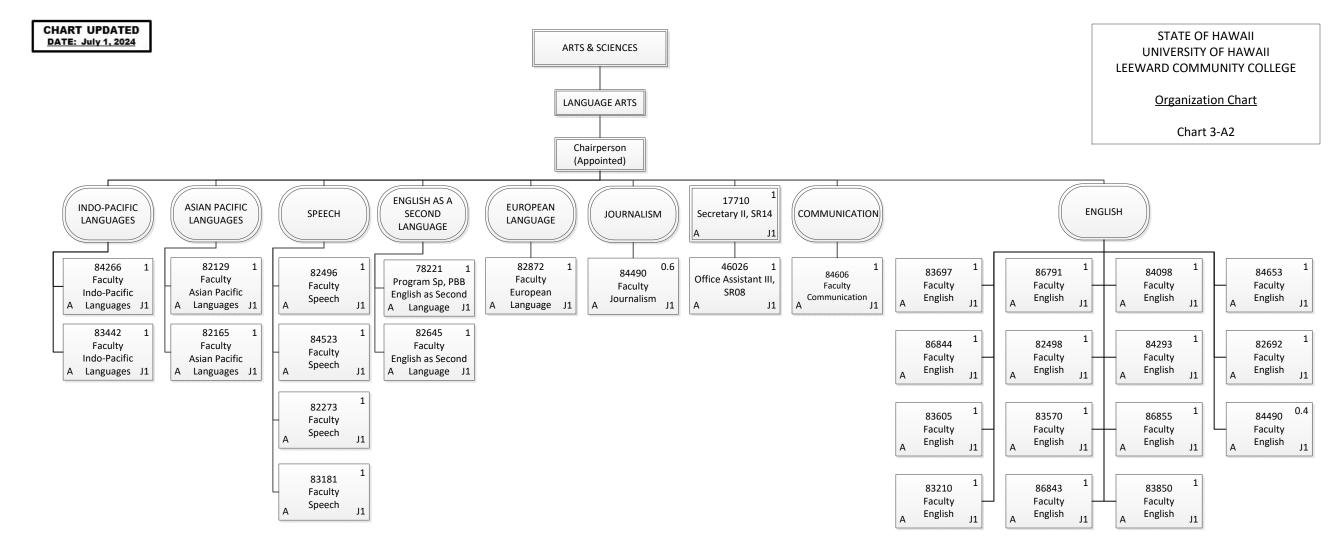

| Permanent             | 339.50 |
|-----------------------|--------|
| General Fund          | 334.50 |
| <b>Revolving Fund</b> | 5.00   |
| Temporary             | 3.00   |
| General Fund          | 3.00   |
| Grand Total           | 342.50 |



| Permanent    | 5.00 |
|--------------|------|
| General Fund | 5.00 |
| Grand Total  | 5.00 |



| Permanent          | 8.00 |
|--------------------|------|
| General Fund       | 8.00 |
| <b>Grand Total</b> | 8.00 |



CHART UPDATED DATE: July 1, 2024

| Permanent    | 3.00 |
|--------------|------|
| General Fund | 3.00 |
| Grand Total  | 3.00 |



| Permanent    | 27.00 |
|--------------|-------|
| General Fund | 27.00 |
| Grand Total  | 27.00 |





 Permanent
 42.50

 General Fund
 42.50

 Temporary
 1.00

 General Fund
 1.00

 Grand Total
 43.50



| Permanent    | 26.00 |
|--------------|-------|
| General Fund | 26.00 |
| Grand Total  | 26.00 |



| Permanent    | 8.00 |
|--------------|------|
| General Fund | 8.00 |
| Grand Total  | 8.00 |





| Permanent             | 20.00 |
|-----------------------|-------|
| General Fund          | 19.00 |
| <b>Revolving Fund</b> | 1.00  |
| Grand Total           | 20.00 |



CHART UPDATED

DATE: July 1, 2024

| Permanent    | 13.00 |
|--------------|-------|
| General Fund | 13.00 |
| Grand Total  | 13.00 |



| Permanent    | 13.00 |
|--------------|-------|
| General Fund | 13.00 |
| Grand Total  | 13.00 |



| Permanent             | 6.00 |
|-----------------------|------|
| General