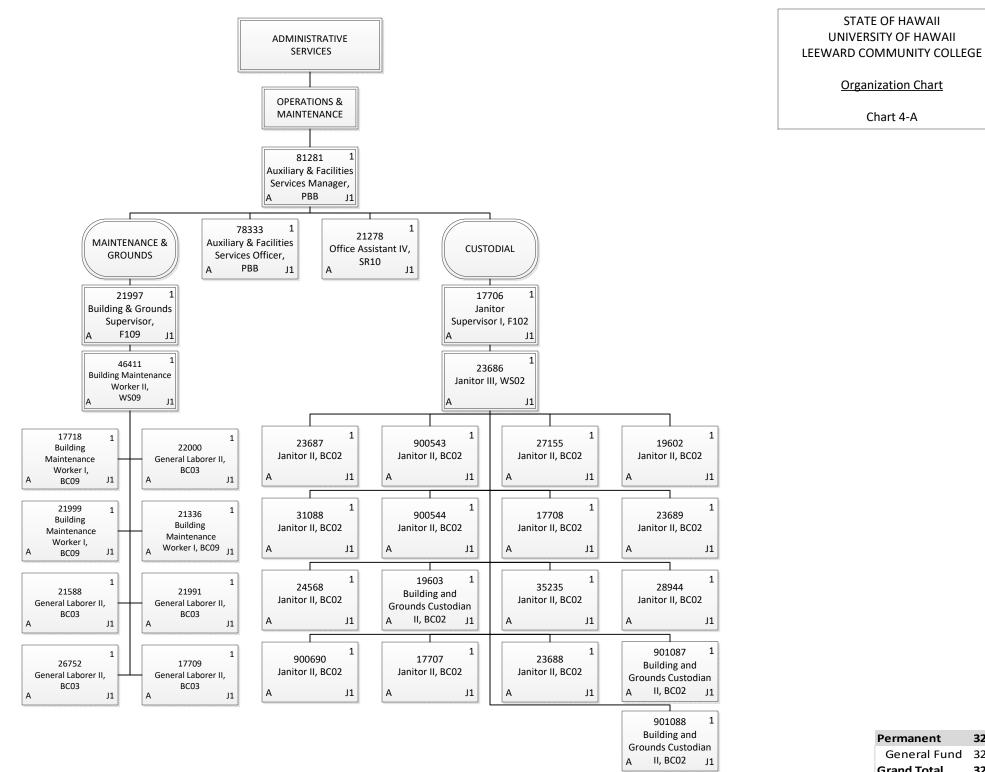

| Permanent    | 13.00 |
|--------------|-------|
| General Fund | 13.00 |
| Grand Total  | 13.00 |



| Permanent             | 6.00 |
|-----------------------|------|
| General Fund          | 3.00 |
| <b>Revolving Fund</b> | 3.00 |
| Grand Total           | 6.00 |



| Permanent    | 16.00 |
|--------------|-------|
| General Fund | 16.00 |
| Temporary    | 1.00  |
| General Fund | 1.00  |
| Grand Total  | 17.00 |



## STATE OF HAWAII UNIVERSITY OF HAWAII LEEWARD COMMUNITY COLLEGE

Organization Chart

Chart 3-C1

| Permanent    | 19.00 |
|--------------|-------|
| General Fund | 19.00 |
| Grand Total  | 19.00 |



| Permanent             | 44.00 |
|-----------------------|-------|
| General Fund          | 43.00 |
| <b>Revolving Fund</b> | 1.00  |
| Grand Total           | 44.00 |





32.00 General Fund 32.00 **Grand Total** 32.00