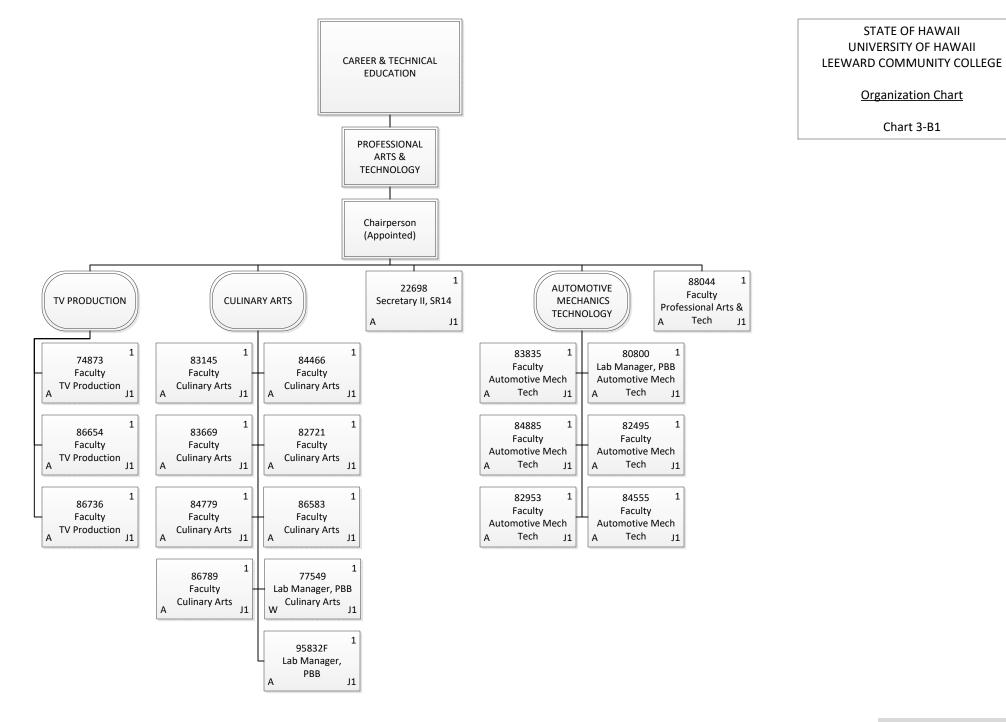

rand Total           | 342.50 |



| Permanent    | 5.00 |
|--------------|------|
| General Fund | 5.00 |
| Grand Total  | 5.00 |



| Permanent          | 8.00 |
|--------------------|------|
| General Fund       | 8.00 |
| <b>Grand Total</b> | 8.00 |



CHART UPDATED DATE: July 1, 2024

| Permanent    | 3.00 |
|--------------|------|
| General Fund | 3.00 |
| Grand Total  | 3.00 |



| Permanent    | 27.00 |
|--------------|-------|
| General Fund | 27.00 |
| Grand Total  | 27.00 |





 Permanent
 42.50

 General Fund
 42.50

 Temporary
 1.00

 General Fund
 1.00

 Grand Total
 43.50



| Permanent    | 26.00 |
|--------------|-------|
| General Fund | 26.00 |
| Grand Total  | 26.00 |



| Permanent    | 8.00 |
|--------------|------|
| General Fund | 8.00 |
| Grand Total  | 8.00 |





| Permanent             | 20.00 |
|-----------------------|-------|
| General Fund          | 19.00 |
| <b>Revolving Fund</b> | 1.00  |
| Grand Total           | 20.00 |



CHART UPDATED

DATE: July 1, 2024

| Permanent    | 13.00 |
|--------------|-------|
| General Fund | 13.00 |
| Grand Total  | 13.00 |



| Permanent    | 13.00 |
|--------------|-------|
| General Fund | 13.00 |
| Grand Total  | 13.00 |



| Permanent             | 6.00 |
|-----------------------|------|
| General Fund          | 3.00 |
| <b>Revolving Fund</b> | 3.00 |
| Grand Total           | 6.00 |



| Permanent    | 16.00 |
|--------------|-------|
| General Fund | 16.00 |
| Temporary    | 1.00  |
| General Fund | 1.00  |
| Grand Total  | 17.00 |



## STATE OF HAWAII UNIVERSITY OF HAWAII LEEWARD COMMUNITY COLLE