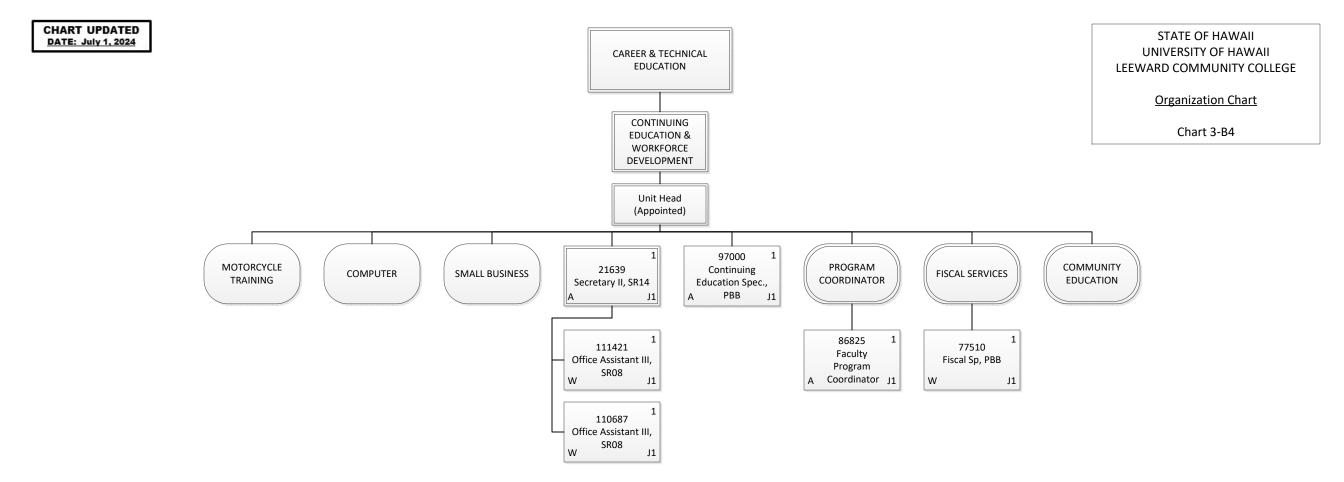

| Permanent             | 20.00 |
|-----------------------|-------|
| General Fund          | 19.00 |
| <b>Revolving Fund</b> | 1.00  |
| Grand Total           | 20.00 |

CHART UPDATED

DATE: July 1, 2024