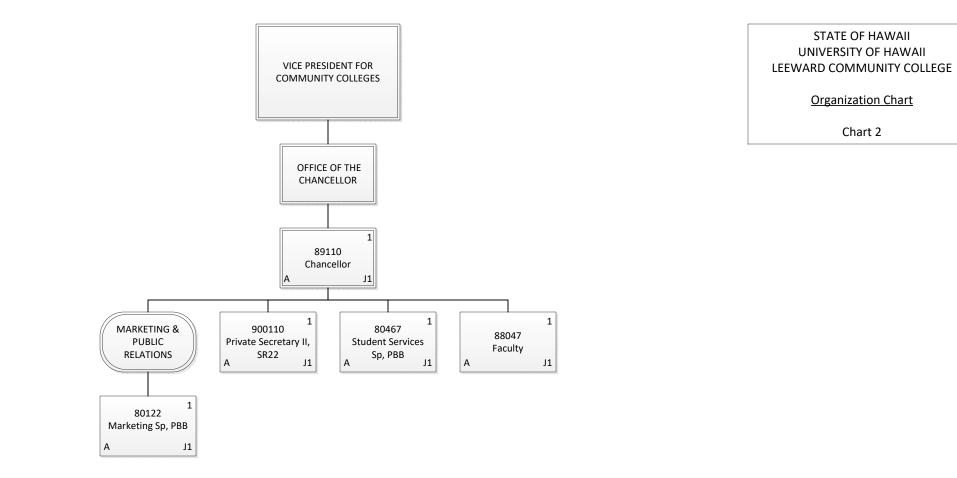

| Permanent             | 339.50 |
|-----------------------|--------|
| General Fund          | 334.50 |
| <b>Revolving Fund</b> | 5.00   |
| Temporary             | 3.00   |
| General Fund          | 3.00   |
| Grand Total           | 342.50 |



| Permanent    | 5.00 |
|--------------|------|
| General Fund | 5.00 |
| Grand Total  | 5.00 |



| Permanent          | 8.00 |
|--------------------|------|
| General Fund       | 8.00 |
| <b>Grand Total</b> | 8.00 |



CHART UPDATED DATE: July 1, 2024

| Permanent    | 3.00 |
|--------------|------|
| General Fund | 3.00 |
| Grand Total  | 3.00 |



| Permanent    | 27.00 |
|--------------|-------|
| General Fund | 27.00 |
| Grand Total  | 27.00 |





 Permanent
 42.50

 General Fund
 42.50

 Temporary
 1.00

 General Fund
 1.00

 Grand Total
 43.50



| Permanent    | 26.00 |
|--------------|-------|
| General Fund | 26.00 |
| Grand Total  | 26.00 |



| Permanent    | 8.00 |
|--------------|------|
| General Fund | 8.00 |
| Grand Total  | 8.00 |





| Permanent             | 20.00