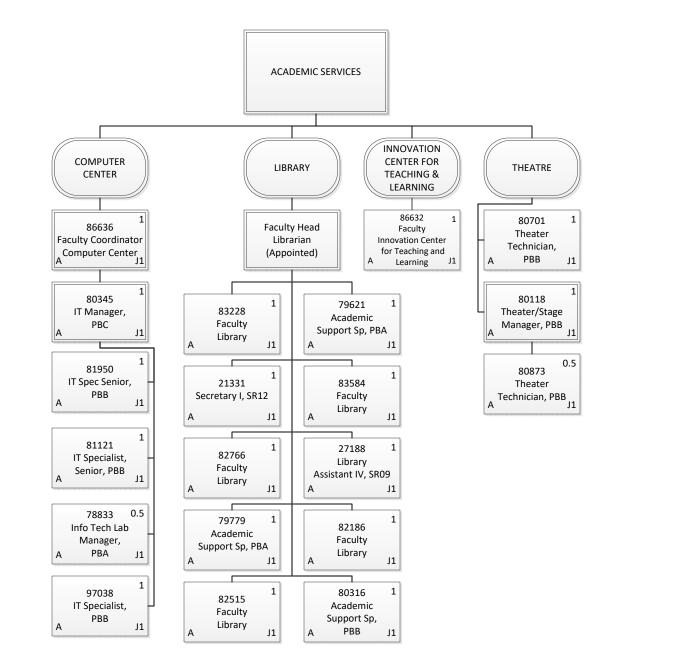

## STATE OF HAWAII UNIVERSITY OF HAWAII LEEWARD COMMUNITY COLLEGE

Organization Chart

Chart 3-C1

| Permanent    | 19.00 |
|--------------|-------|
| General Fund | 19.00 |
| Grand Total  | 19.00 |

| Permanent             | 44.00 |
|-----------------------|-------|
| General Fund          | 43.00 |
| <b>Revolving Fund</b> | 1.00  |
| Grand Total           | 44.00 |