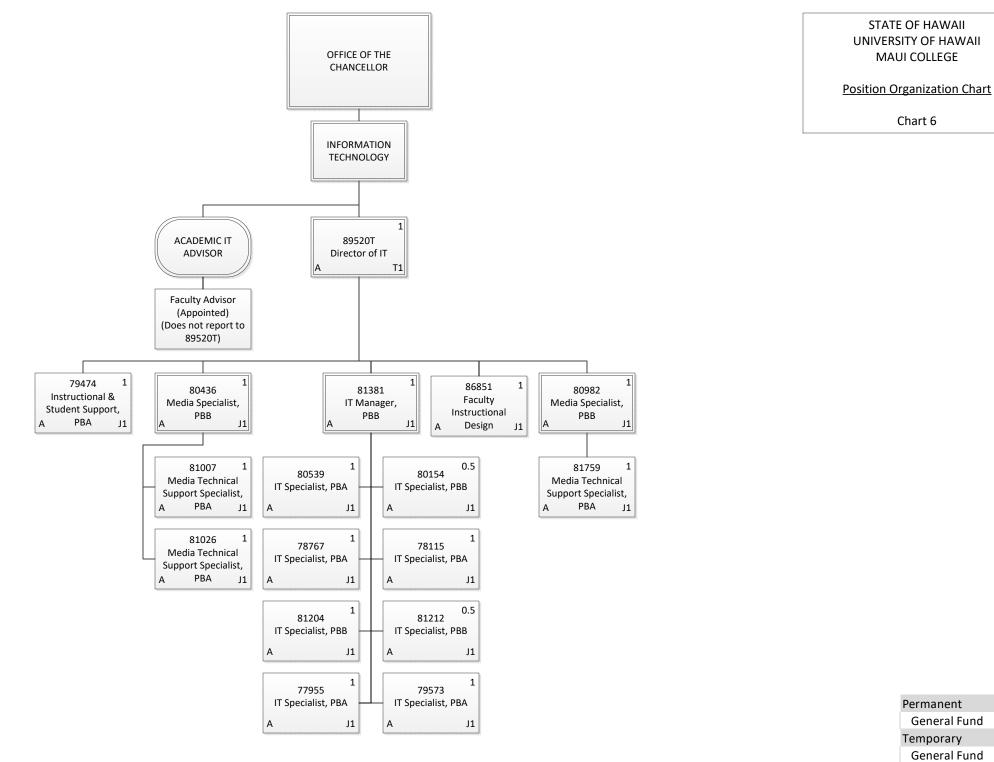

Chart 3-A

| General Fund | 2.00 |
|--------------|------|
| Grand Total  | 2.00 |

| Permanent    | 3.00 |
|--------------|------|
| General Fund | 3.00 |
| Grand Total  | 3.00 |

| Permanent    | 14.00 |
|--------------|-------|
| General Fund | 14.00 |
| Grand Total  | 14.00 |