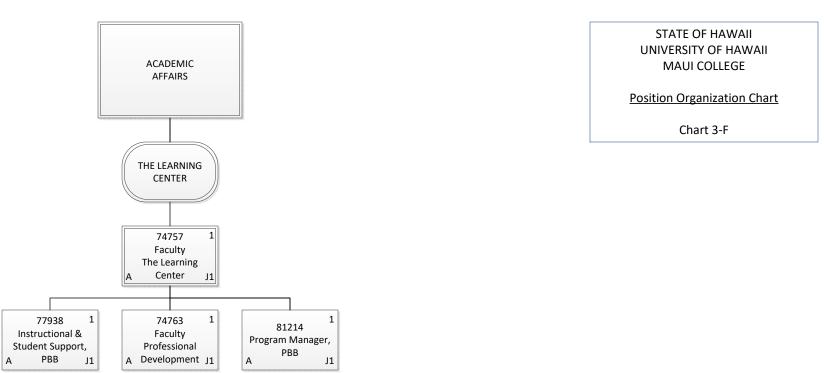

-|------|
| General Fund | 8.00 |
| Permanent    | 8.00 |



| Grand Total  | 5.00 |
|--------------|------|
| General Fund | 5.00 |
| Permanent    | 5.00 |



| Permanent          | 11.00 |
|--------------------|-------|
| General Fund       | 11.00 |
| <b>Grand Total</b> | 11.00 |



| Permanent          | 14.00 |
|--------------------|-------|
| General Fund       | 14.00 |
| <b>Grand Total</b> | 14.00 |



| Permanent    | 4.00 |
|--------------|------|
| General Fund | 4.00 |
| Grand Total  | 4.00 |



STATE OF HAWAII UNIVERSITY OF HAWAII MAUI COLLEGE

Position Organization Chart

Chart 3-D

| Permanent    | 5.75 |
|--------------|------|
| General Fund | 5.75 |
| Grand Total  | 5.75 |



| Permanent    | 8.00 |
|--------------|------|
| General Func | 8.00 |
| Grand Total  | 8.00 |



| Permanent    | 4.00 |
|--------------|------|
| General Fund | 4.00 |
| Grand Total  | 4.00 |



CHART UPDATED

DATE: July 1, 2024

| Permanent    | 27.50 |
|--------------|-------|
| General Fund | 27.50 |
| Grand Total  | 27.50 |







General Fund 1.00 Grand Total 16.00

15.00 15.00

1.00



| Grand Total           | 10.00 |
|-----------------------|-------|
| <b>Revolving Fund</b> | 2.00  |
| General Fund          | 8.00  |
| Permanent             | 10.00 |