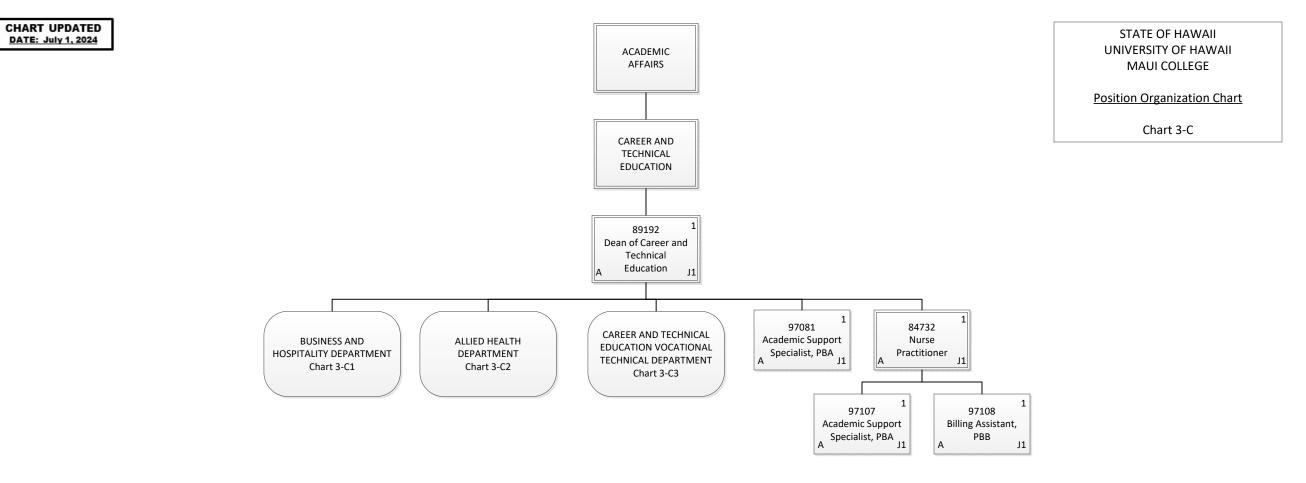

Chart 3-A

| General Fund | 2.00 |
|--------------|------|
| Grand Total  | 2.00 |

| Permanent    | 3.00 |
|--------------|------|
| General Fund | 3.00 |
| Grand Total  | 3.00 |

| Permanent    | 14.00 |
|--------------|-------|
| General Fund | 14.00 |
| Grand Total  | 14.00 |