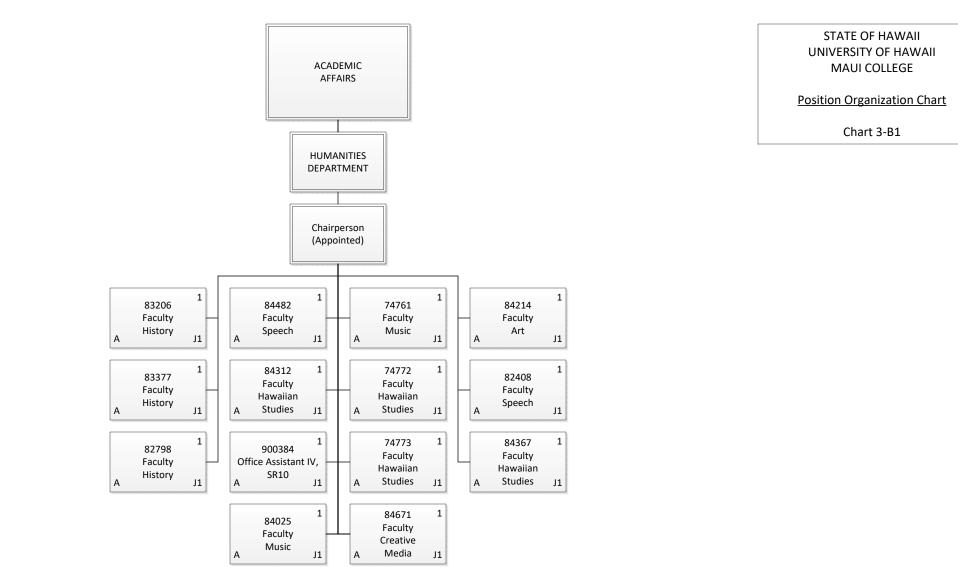

Chart 3-A

| General Fund | 2.00 |
|--------------|------|
| Grand Total  | 2.00 |

| Permanent    | 3.00 |
|--------------|------|
| General Fund | 3.00 |
| Grand Total  | 3.00 |

| Permanent    | 14.00 |
|--------------|-------|
| General Fund | 14.00 |
| Grand Total  | 14.00 |