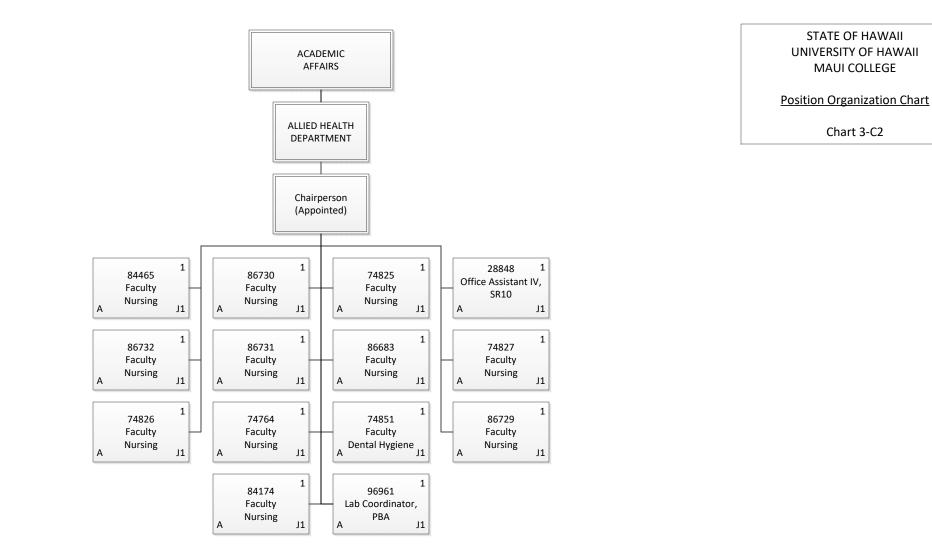

Chart 3-A

| General Fund | 2.00 |
|--------------|------|
| Grand Total  | 2.00 |

| Permanent    | 3.00 |
|--------------|------|
| General Fund | 3.00 |
| Grand Total  | 3.00 |

| Permanent    | 14.00 |
|--------------|-------|
| General Fund | 14.00 |
| Grand Total  | 14.00 |