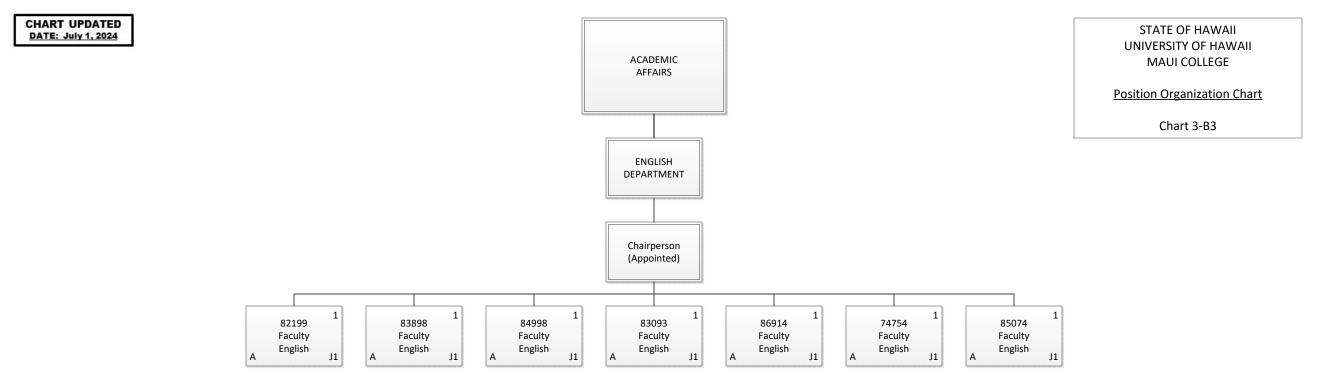

Chart 3-A

| General Fund | 2.00 |
|--------------|------|
| Grand Total  | 2.00 |

| Permanent    | 3.00 |
|--------------|------|
| General Fund | 3.00 |
| Grand Total  | 3.00 |

| Permanent    | 14.00 |
|--------------|-------|
| General Fund | 14.00 |
| Grand Total  | 14.00 |