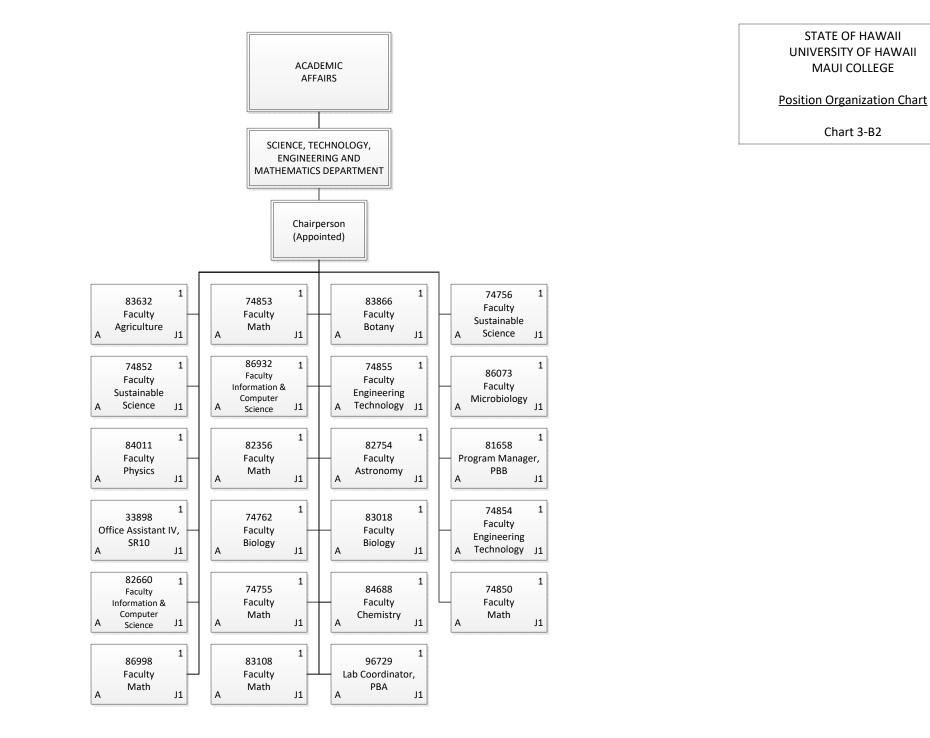

Chart 3-A

| General Fund | 2.00 |
|--------------|------|
| Grand Total  | 2.00 |

| Permanent    | 3.00 |
|--------------|------|
| General Fund | 3.00 |
| Grand Total  | 3.00 |

| Permanent    | 14.00 |
|--------------|-------|
| General Fund | 14.00 |
| Grand Total  | 14.00 |