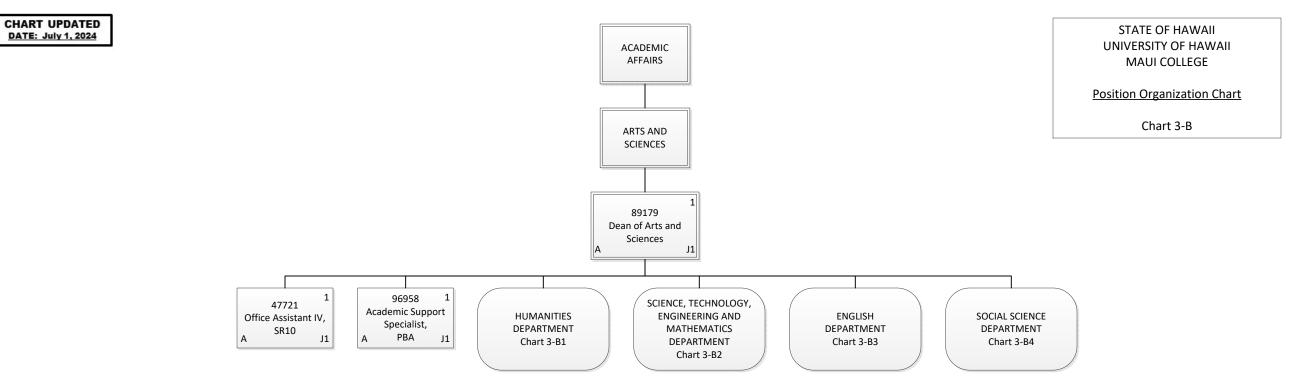

Chart 3-A

| General Fund | 2.00 |
|--------------|------|
| Grand Total  | 2.00 |

| Permanent    | 3.00 |
|--------------|------|
| General Fund | 3.00 |
| Grand Total  | 3.00 |

| Permanent    | 14.00 |
|--------------|-------|
| General Fund | 14.00 |
| Grand Total  | 14.00 |