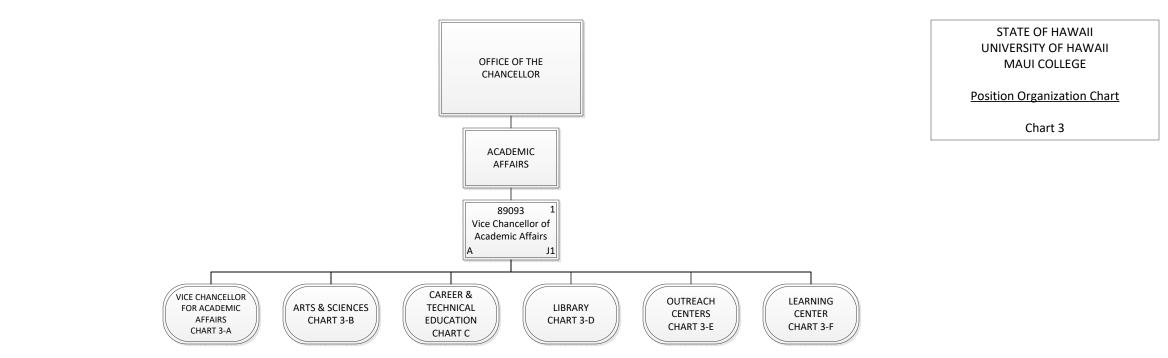

Chart 3-A

| General Fund | 2.00 |
|--------------|------|
| Grand Total  | 2.00 |

| Permanent    | 3.00 |
|--------------|------|
| General Fund | 3.00 |
| Grand Total  | 3.00 |

| Permanent    | 14.00 |
|--------------|-------|
| General Fund | 14.00 |
| Grand Total  | 14.00 |