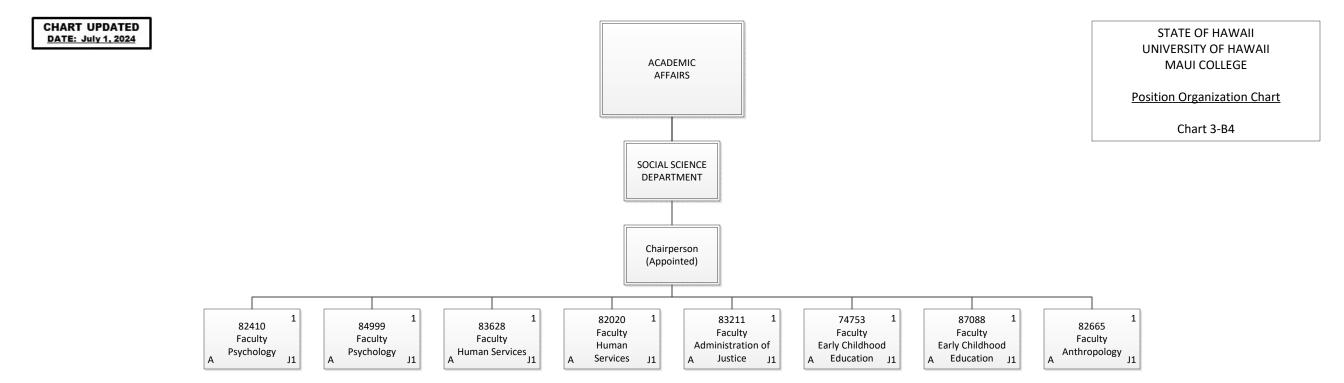

Chart 3-A

| General Fund | 2.00 |
|--------------|------|
| Grand Total  | 2.00 |

| Permanent    | 3.00 |
|--------------|------|
| General Fund | 3.00 |
| Grand Total  | 3.00 |

| Permanent    | 14.00 |
|--------------|-------|
| General Fund | 14.00 |
| Grand Total  | 14.00 |