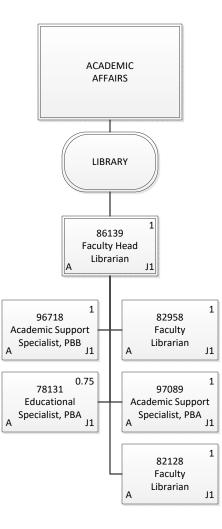

Permanent    | 14.00 |
|--------------|-------|
| General Fund | 14.00 |
| Grand Total  | 14.00 |



Permanent23.00General Fund23.00Grand Total23.00



| Permanent    | 7.00 |
|--------------|------|
| General Fund | 7.00 |
| Grand Total  | 7.00 |



| Grand Total  | 8.00 |
|--------------|------|
| General Fund | 8.00 |
| Permanent    | 8.00 |



| Grand Total  | 5.00 |
|--------------|------|
| General Fund | 5.00 |
| Permanent    | 5.00 |



| Permanent          | 11.00 |
|--------------------|-------|
| General Fund       | 11.00 |
| <b>Grand Total</b> | 11.00 |



| Permanent          | 14.00 |
|--------------------|-------|
| General Fund       | 14.00 |
| <b>Grand Total</b> | 14.00 |



| Permanent    | 4.00 |
|--------------|------|
| General Fund | 4.00 |
| Grand Total  | 4.00 |



STATE OF HAWAII UNIVERSITY OF HAWAII MAUI COLLEGE

Position Organization Chart

Chart 3-D

| Permanent    | 5.75 |
|--------------|------|
| General Fund | 5.75 |
| Grand Total  | 5.75 |



| Permanent    | 8.00 |
|--------------|------|
| General Func | 8.00 |
| Grand Total  | 8.00 |



| Permanent    | 4.00 |
|--------------|------|
| General Fund | 4.00 |
| Grand Total  | 4.00 |



CHART UPDATED

DATE: July 1, 2024

| Permanent    | 27.50 |
|--------------|-------|
| General Fund | 27.50 |
| Grand Total  | 27.50 |







General Fund 1.00 Grand Total 16.00

15.00 15.00

1.00



| Grand Total           | 10.00 |
|-----------------------|-------|
| <b>Revolving Fund</b> | 2.00  |
| General Fund          | 8.00  |
| Permanent             | 10.00 |