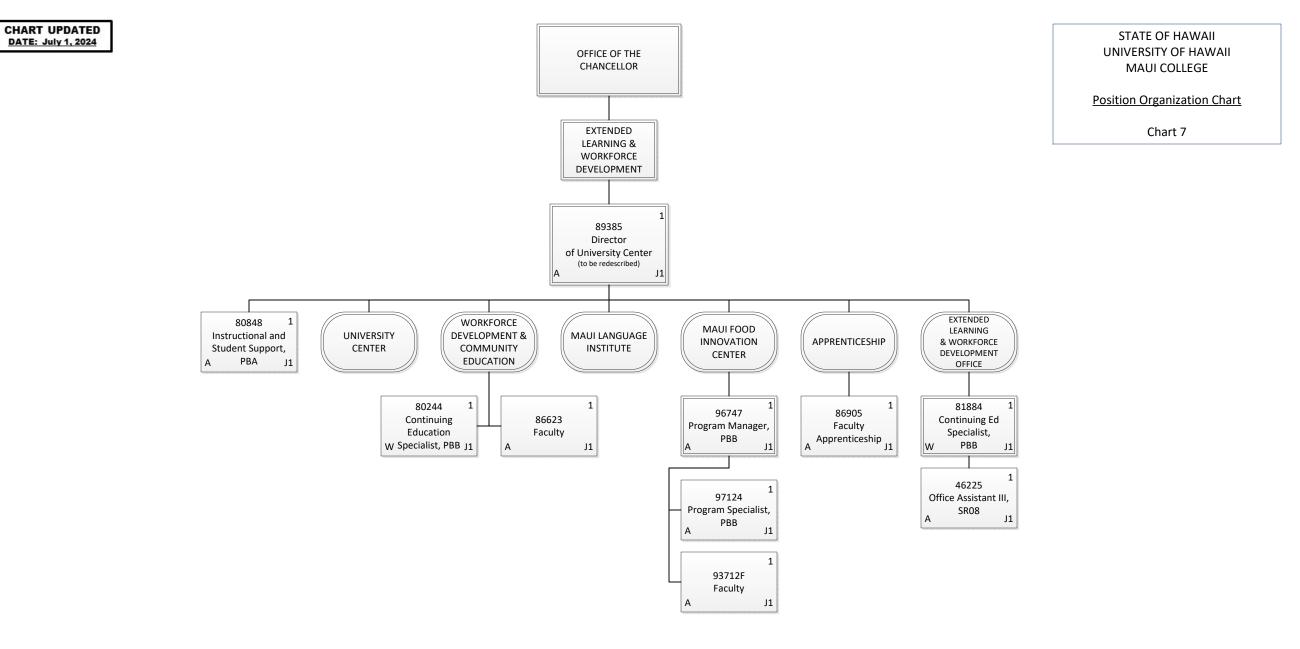

STATE OF HAWAII UNIVERSITY OF HAWAII MAUI COLLEGE

Position Organization Chart

Chart 3-D

| Permanent    | 5.75 |
|--------------|------|
| General Fund | 5.75 |
| Grand Total  | 5.75 |

| Permanent    | 8.00 |
|--------------|------|
| General Func | 8.00 |
| Grand Total  | 8.00 |