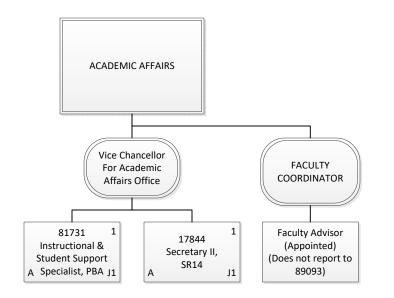

Chart 3-A

| General Fund | 2.00 |
|--------------|------|
| Grand Total  | 2.00 |

| Permanent    | 3.00 |
|--------------|------|
| General Fund | 3.00 |
| Grand Total  | 3.00 |

| Permanent    | 14.00 |
|--------------|-------|
| General Fund | 14.00 |
| Grand Total  | 14.00 |