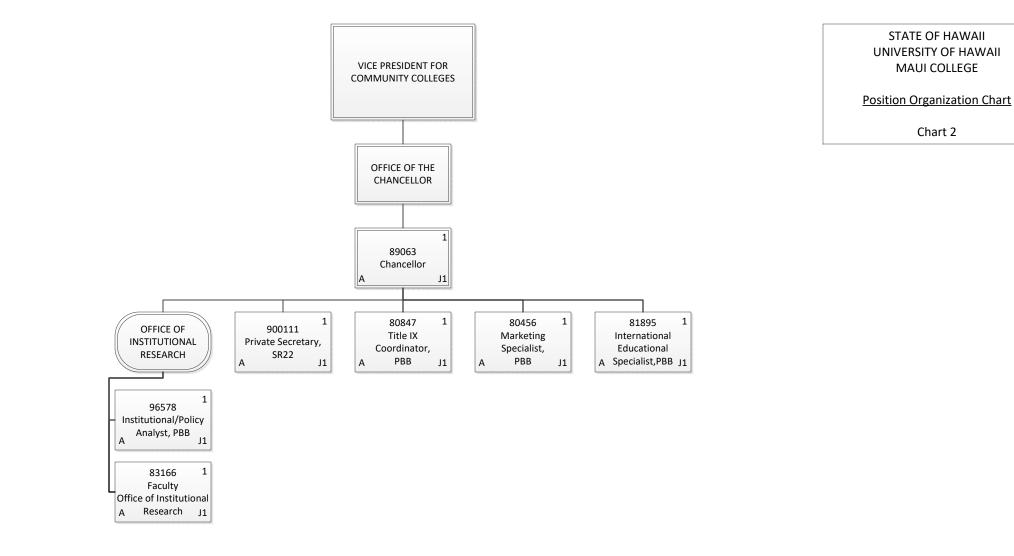

Chart 3-A

| General Fund | 2.00 |
|--------------|------|
| Grand Total  | 2.00 |

| Permanent    | 3.00 |
|--------------|------|
| General Fund | 3.00 |
| Grand Total  | 3.00 |

| Permanent    | 14.00 |
|--------------|-------|
| General Fund | 14.00 |
| Grand Total  | 14.00 |