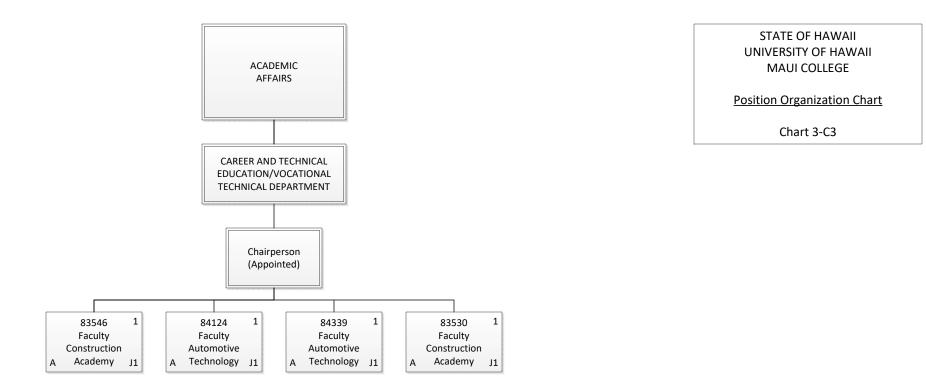

Permanent23.00General Fund23.00Grand Total23.00

| Permanent    | 7.00 |
|--------------|------|
| General Fund | 7.00 |
| Grand Total  | 7.00 |

| Grand Total  | 8.00 |
|--------------|------|
| General Fund | 8.00 |
| Permanent    | 8.00 |