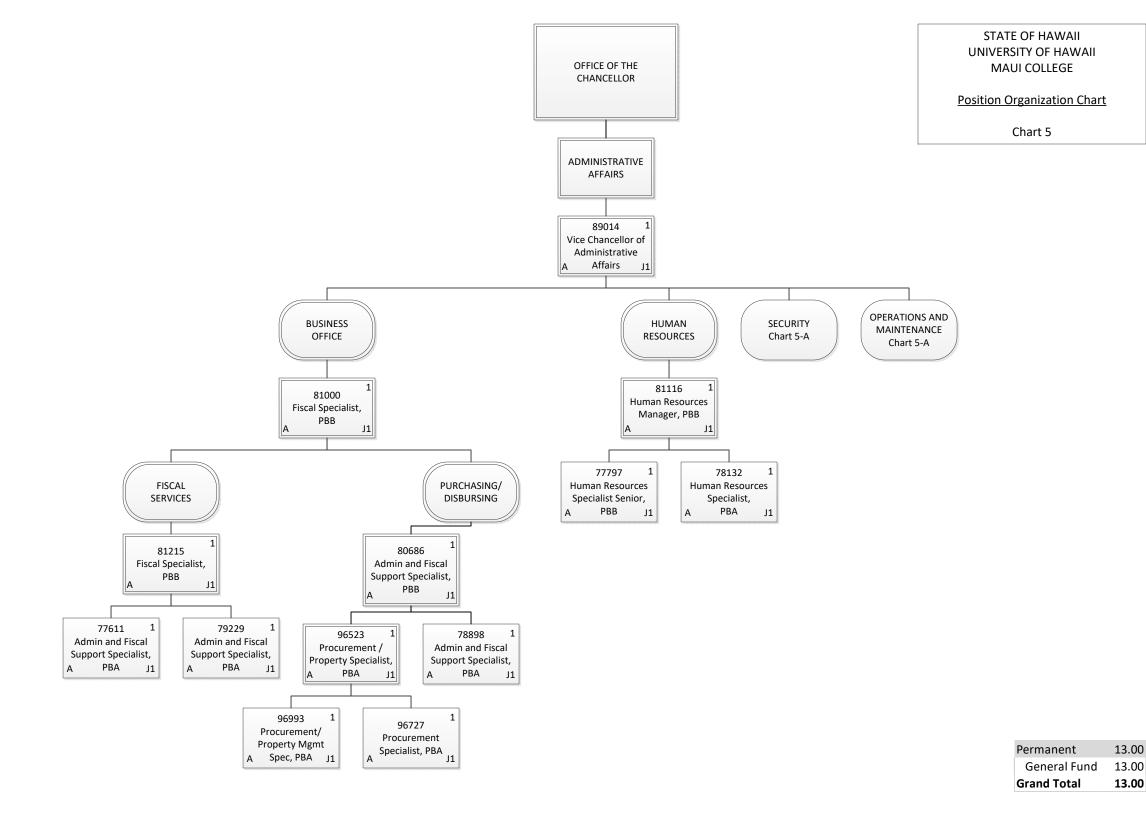

| 11.00 |
| <b>Grand Total</b> | 11.00 |



| Permanent          | 14.00 |
|--------------------|-------|
| General Fund       | 14.00 |
| <b>Grand Total</b> | 14.00 |



| Permanent    | 4.00 |
|--------------|------|
| General Fund | 4.00 |
| Grand Total  | 4.00 |



STATE OF HAWAII UNIVERSITY OF HAWAII MAUI COLLEGE

Position Organization Chart

Chart 3-D

| Permanent    | 5.75 |
|--------------|------|
| General Fund | 5.75 |
| Grand Total  | 5.75 |



| Permanent    | 8.00 |
|--------------|------|
| General Func | 8.00 |
| Grand Total  | 8.00 |



| Permanent    | 4.00 |
|--------------|------|
| General Fund | 4.00 |
| Grand Total  | 4.00 |



CHART UPDATED

DATE: July 1, 2024

| Permanent    | 27.50 |
|--------------|-------|
| General Fund | 27.50 |
| Grand Total  | 27.50 |







General Fund 1.00 Grand Total 16.00

15.00 15.00

1.00



| Grand Total           | 10.00 |
|-----------------------|-------|
| <b>Revolving Fund</b> | 2.00  |
| General Fund          | 8.00  |
| Permanent             | 10.00 |