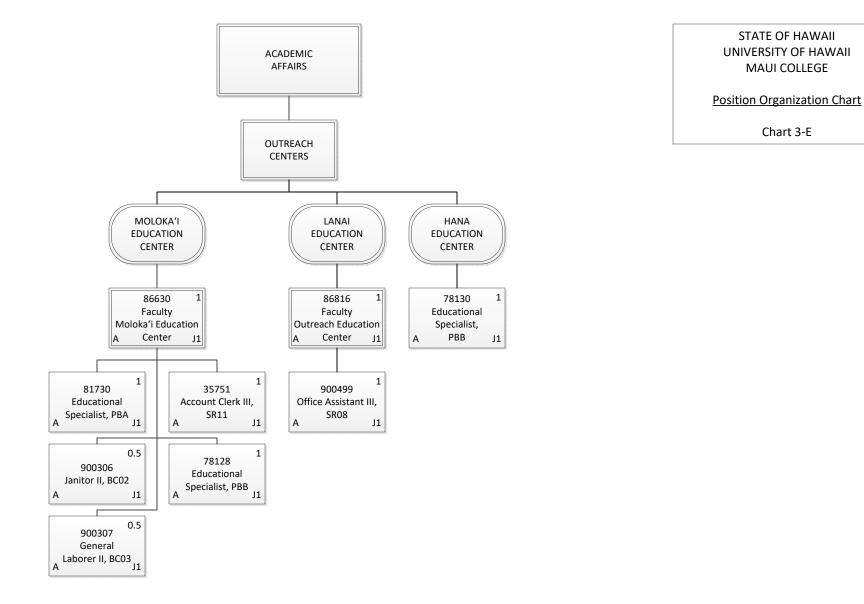

STATE OF HAWAII UNIVERSITY OF HAWAII MAUI COLLEGE

Position Organization Chart

Chart 3-D

| Permanent    | 5.75 |
|--------------|------|
| General Fund | 5.75 |
| Grand Total  | 5.75 |

| Permanent    | 8.00 |
|--------------|------|
| General Func | 8.00 |
| Grand Total  | 8.00 |