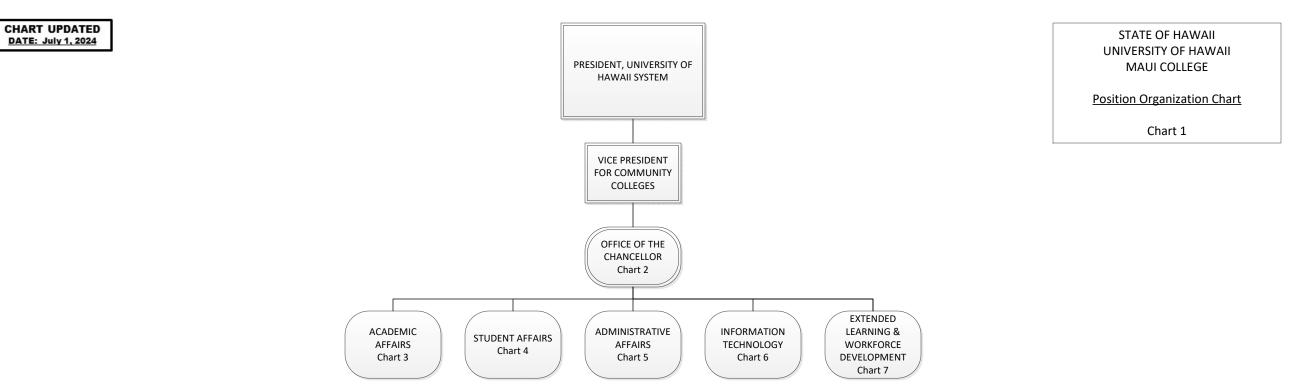

Chart 3-A

| General Fund | 2.00 |
|--------------|------|
| Grand Total  | 2.00 |

| Permanent    | 3.00 |
|--------------|------|
| General Fund | 3.00 |
| Grand Total  | 3.00 |

| Permanent    | 14.00 |
|--------------|-------|
| General Fund | 14.00 |
| Grand Total  | 14.00 |