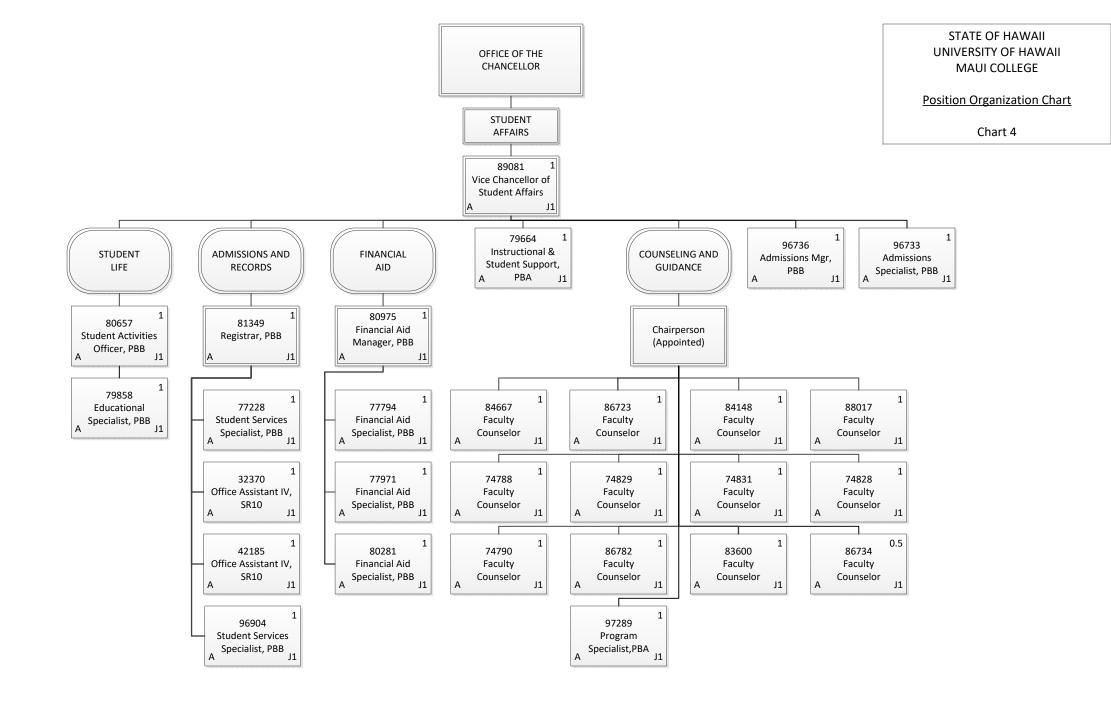

-|------|
| General Fund | 5.00 |
| Permanent    | 5.00 |



| Permanent          | 11.00 |
|--------------------|-------|
| General Fund       | 11.00 |
| <b>Grand Total</b> | 11.00 |



| Permanent          | 14.00 |
|--------------------|-------|
| General Fund       | 14.00 |
| <b>Grand Total</b> | 14.00 |



| Permanent    | 4.00 |
|--------------|------|
| General Fund | 4.00 |
| Grand Total  | 4.00 |



STATE OF HAWAII UNIVERSITY OF HAWAII MAUI COLLEGE

Position Organization Chart

Chart 3-D

| Permanent    | 5.75 |
|--------------|------|
| General Fund | 5.75 |
| Grand Total  | 5.75 |



| Permanent    | 8.00 |
|--------------|------|
| General Func | 8.00 |
| Grand Total  | 8.00 |



| Permanent    | 4.00 |
|--------------|------|
| General Fund | 4.00 |
| Grand Total  | 4.00 |



CHART UPDATED

DATE: July 1, 2024

| Permanent    | 27.50 |
|--------------|-------|
| General Fund | 27.50 |
| Grand Total  | 27.50 |







General Fund 1.00 Grand Total 16.00

15.00 15.00

1.00



| Grand Total           | 10.00 |
|-----------------------|-------|
| <b>Revolving Fund</b> | 2.00  |
| General Fund          | 8.00  |
| Permanent             | 10.00 |