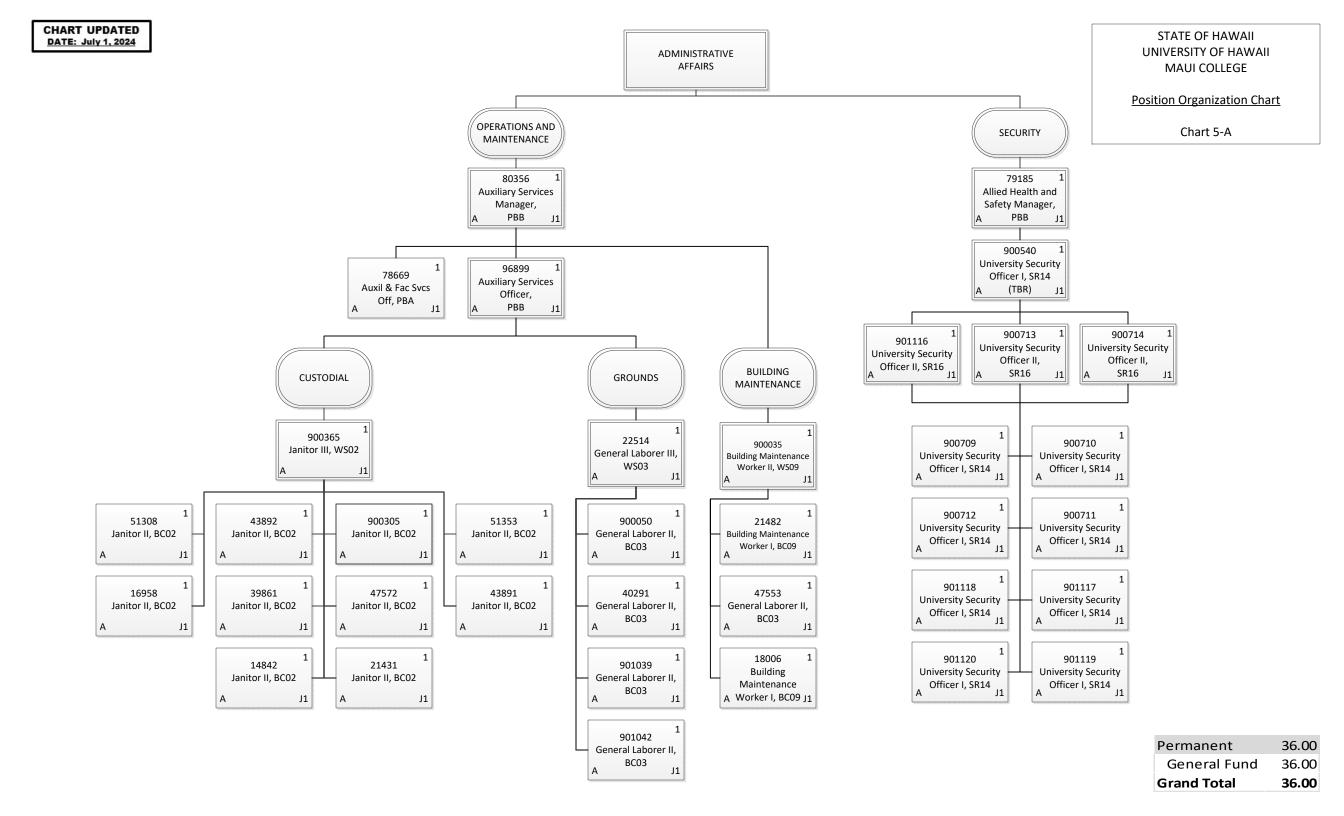

| 11.00 |
| <b>Grand Total</b> | 11.00 |



| Permanent          | 14.00 |
|--------------------|-------|
| General Fund       | 14.00 |
| <b>Grand Total</b> | 14.00 |



| Permanent    | 4.00 |
|--------------|------|
| General Fund | 4.00 |
| Grand Total  | 4.00 |



STATE OF HAWAII UNIVERSITY OF HAWAII MAUI COLLEGE

Position Organization Chart

Chart 3-D

| Permanent    | 5.75 |
|--------------|------|
| General Fund | 5.75 |
| Grand Total  | 5.75 |



| Permanent    | 8.00 |
|--------------|------|
| General Func | 8.00 |
| Grand Total  | 8.00 |



| Permanent    | 4.00 |
|--------------|------|
| General Fund | 4.00 |
| Grand Total  | 4.00 |



CHART UPDATED

DATE: July 1, 2024

| Permanent    | 27.50 |
|--------------|-------|
| General Fund | 27.50 |
| Grand Total  | 27.50 |







General Fund 1.00 Grand Total 16.00

15.00 15.00

1.00



| Grand Total           | 10.00 |
|-----------------------|-------|
| <b>Revolving Fund</b> | 2.00  |
| General Fund          | 8.00  |
| Permanent             | 10.00 |