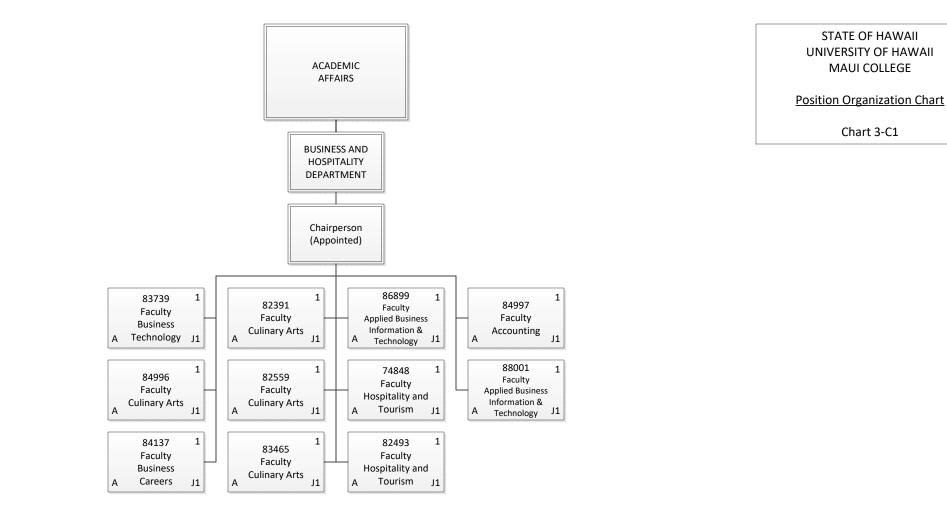

Chart 3-A

| General Fund | 2.00 |
|--------------|------|
| Grand Total  | 2.00 |

| Permanent    | 3.00 |
|--------------|------|
| General Fund | 3.00 |
| Grand Total  | 3.00 |

| Permanent    | 14.00 |
|--------------|-------|
| General Fund | 14.00 |
| Grand Total  | 14.00 |