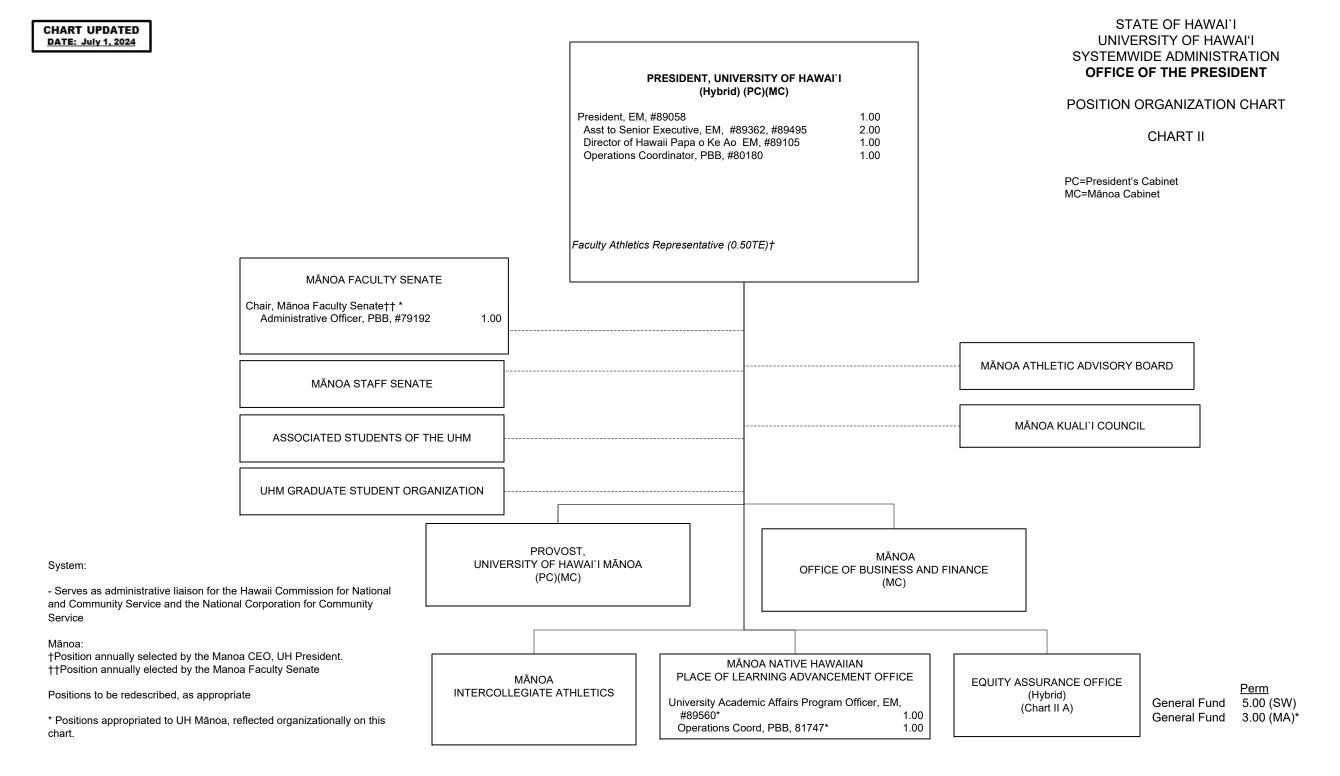

#### POSITION ORGANIZATION CHART

CHART I A

|                                                                           | PRESIDENT,                                                                                                     | PRESIDENT, UNIVERSITY OF HAWAI`I |                                                                                                                                  | UI<br>SYSTI<br>OFF<br>EQU              | ICE  |
|---------------------------------------------------------------------------|----------------------------------------------------------------------------------------------------------------|----------------------------------|----------------------------------------------------------------------------------------------------------------------------------|----------------------------------------|------|
|                                                                           |                                                                                                                |                                  |                                                                                                                                  | POSITI                                 | ON ( |
|                                                                           | EQUITY                                                                                                         | ASSURANCE OFFICE                 | E                                                                                                                                |                                        |      |
| Admini<br>Inst/Po                                                         | rector of Equity Assurance<br>istrative Assistant III, SR1<br>blicy Analyst, PBB, #8195<br>gator, PBB, #77122* | 16, #46094 <sup>1</sup>          | 1.00<br>1.00<br>1.00<br>1.00                                                                                                     |                                        |      |
|                                                                           |                                                                                                                |                                  |                                                                                                                                  | 7                                      |      |
| EDUCATION, OUTREACH A                                                     |                                                                                                                |                                  | CASE MAN                                                                                                                         | NAGEMENT                               | 7    |
| Director of Institutional Equity, EM,<br>Operations Coordinator, PBB, 808 |                                                                                                                |                                  | and Title IX Coordinator, EM,<br>Admin & Fiscal Supp Sp, PBA<br>Inst/Policy Analyst, PBB, #780<br>Inst/Policy Analyst, PBB, #819 | , #80930* 1.00<br>01 <sup>1</sup> 1.00 |      |

<sup>1</sup> Positions appropriated to the Vice President for Legal Affairs and University General Counsel (5.0) and Vice President for Administration (3.0), reflected organizationally on this chart

2 Appropriated per SLH2024 HB1800 but not established, (4) Special Funds positions for Campus Safety: 95906F, 95907F, 95908F, 95909F

\*Positions appropriated to Mānoa, reflected organizationally on this chart

Positions to be redescribed, as appropriate

STATE OF HAWAI'I OF HAWAI'I **DMINISTRATION PRESIDENT** ANCE OFFICE

**IIZATION CHART** TILA

> General Fund General Fund Special Fund

<u>Perm</u> 8.00 (SW)<sup>1</sup> 4.00 (MA)\*  $4.00(SW)^2$ 