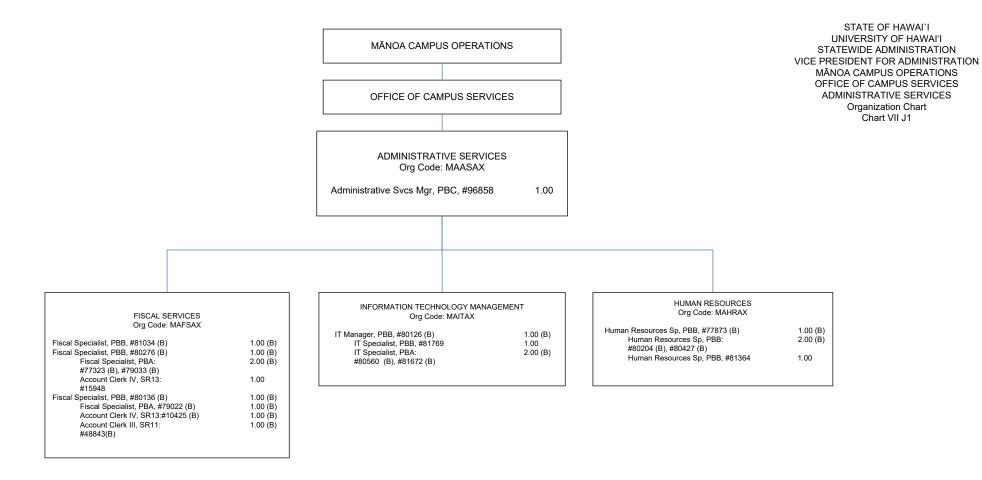

<sup>&</sup>lt;sup>2</sup> Appropriated but not established, 8 Special Fund (B) positions: 93926F – 93933F

<sup>\*</sup> Positions appropriated to Manoa, reflected organizationally on this chart

STATE OF HAWAI'I
UNIVERSITY OF HAWAI'I
STATEWIDE ADMINISTRATION
VICE PRESIDENT FOR ADMINISTRATION
MĀNOA CAMPUS OPERATIONS
OFFICE OF CAMPUS SERVICES
Organization Chart
Chart VII J