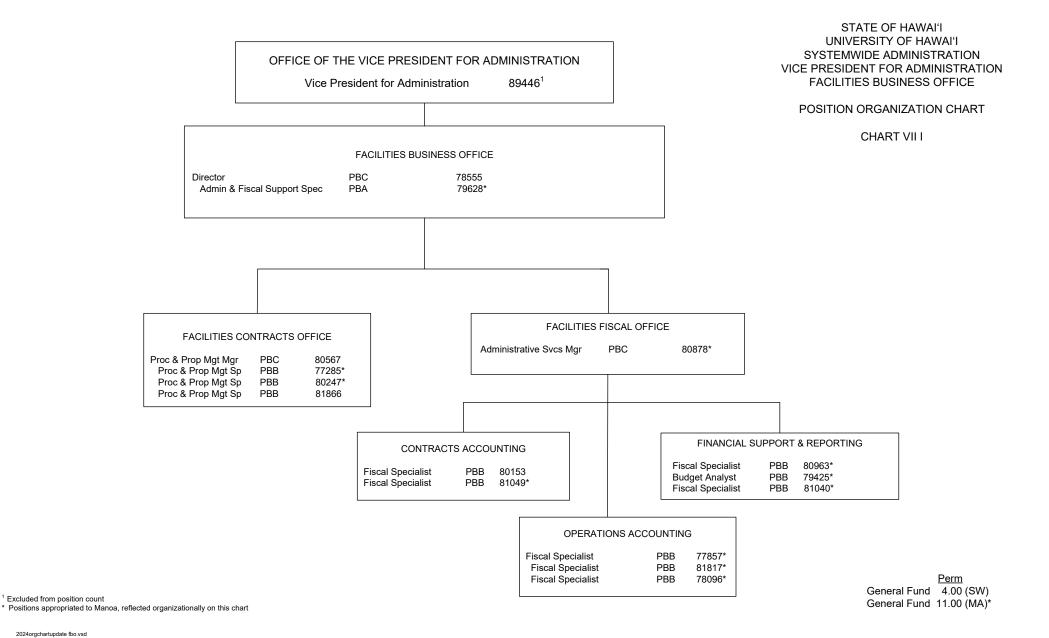

General Fund 42.00 (MA)\*

OFFICE OF THE VICE PRESIDENT FOR ADMINISTRATION

Vice President for Administration 89446¹

OFFICE OF PROJECT DELIVERY

Director 89233
Project Manager PBB 77270\*

STATE OF HAWAI'I
UNIVERSITY OF HAWAI'I
SYSTEMWIDE ADMINISTRATION
VICE PRESIDENT FOR ADMINISTRATION
OFFICE OF PROJECT DELIVERY

POSITION ORGANIZATION CHART

CHART VII H

| Project Manager           | PBC | 79778* |  |
|---------------------------|-----|--------|--|
|                           |     |        |  |
| Project Manager           | PBB | 77224* |  |
| Project Manager           | PBB | 77992* |  |
| Project Manager           | PBB | 78552* |  |
| Registered Architect      | PBB | 78887* |  |
| Registered Architect      | PBB | 79490* |  |
| Registered Architect      | PBB | 80788* |  |
| Registered Architect      | PBB | 77235  |  |
| Project Manager           | PBB | 77308* |  |
| Project Manager           | PBB | 80338* |  |
| Admin & Fiscal Support Sp | PBA | 80383* |  |

| CONSTRUCTION MANAGEMENT |     |        |  |  |
|-------------------------|-----|--------|--|--|
| Construction Manager    | PBC | 78691  |  |  |
| Construction Manager    | PBB | 79011  |  |  |
| Construction Inspector  | PBB | 78975* |  |  |
| Construction Manager    | PBB | 81050* |  |  |
| Operations Coordinator  | PBB | 79261* |  |  |
| Construction Manager    | PBB | 81995* |  |  |
| Construction Manager    | PBB | 81138* |  |  |
| Architect               | PBB | 81897* |  |  |
| Construction Inspector  | PBB | 77086  |  |  |
| Construction Manager    | PBB | 81209* |  |  |
| Construction Inspector  | PBB | 78752* |  |  |
| -                       |     |        |  |  |

<sup>1</sup> Excluded from position count

 $\begin{array}{c} & \underline{\text{Perm}} \\ \text{General Fund} & 5.00 \text{ (SW)} \\ \text{General Fund} & 19.00 \text{ (MA)}^* \\ \text{Special Fund (B)} & 8.00 \text{ (SW)}^2 \end{array}$ 

<sup>&</sup>lt;sup>2</sup> Appropriated but not established, 8 Special Fund (B) positions: 93926F – 93933F

<sup>\*</sup> Positions appropriated to Manoa, reflected organizationally on this chart

STATE OF HAWAI'I
UNIVERSITY OF HAWAI'I
STATEWIDE ADMINISTRATION
VICE PRESIDENT FOR ADMINISTRATION
MĀNOA CAMPUS OPERATIONS
OFFICE OF CAMPUS SERVICES
Organization Chart
Chart VII J