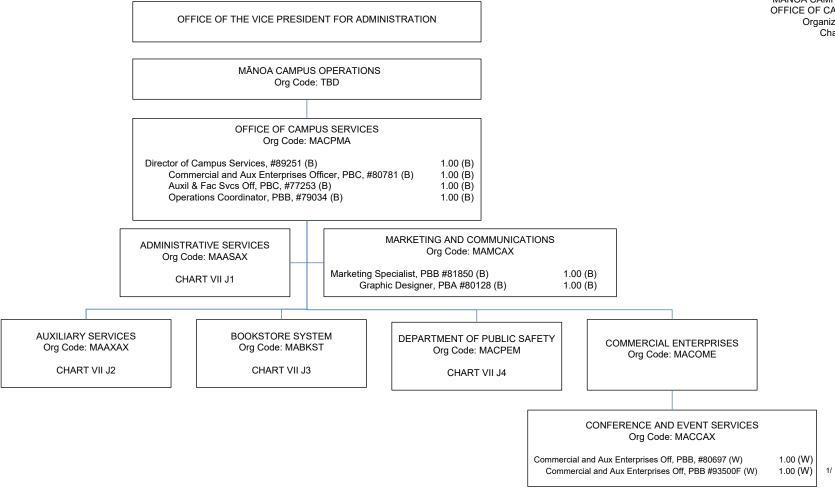

<sup>&</sup>lt;sup>2</sup> Appropriated but not established, 8 Special Fund (B) positions: 93926F – 93933F

<sup>\*</sup> Positions appropriated to Manoa, reflected organizationally on this chart

STATE OF HAWAI'I
UNIVERSITY OF HAWAI'I
STATEWIDE ADMINISTRATION
VICE PRESIDENT FOR ADMINISTRATION
MĀNOA CAMPUS OPERATIONS
OFFICE OF CAMPUS SERVICES
Organization Chart
Chart VII J

1/ To be established

(B) Special fund position abolished but retained count: #13644

\* Positions appropriated to Manoa, reflected organizationally on this chart

CHART TOTAL: Special Funds (B): Revolving Funds (W): PERM TEMP 7.00 (MA)\* 2.00 (MA)\*

CHART TOTAL: General Funds: Special Funds (B): PERM TEMP 4.00 (MA)\* 20.00 (MA)\*

<sup>(</sup>B) Special fund positions abolished but retained position count: #14867, #14988, #900127, #900596, #17431 #80395(B) to be reallocated