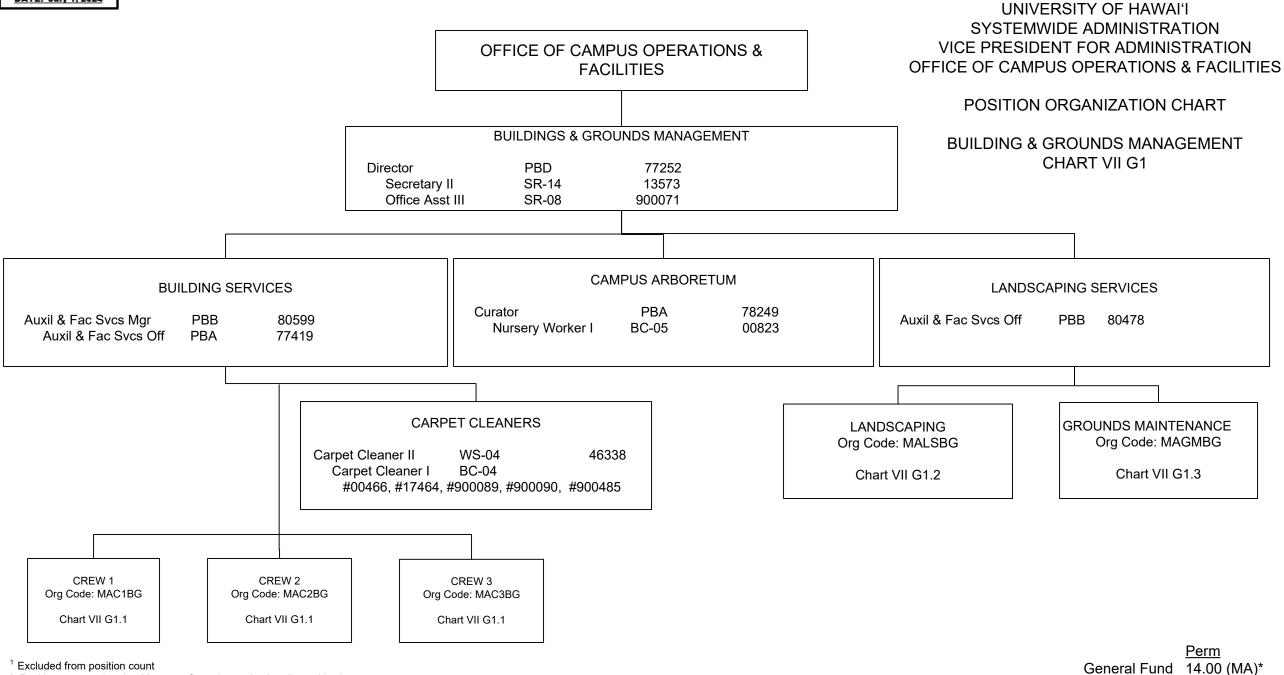

#### STATE OF HAWAI'I UNIVERSITY OF HAWAI'I OFFICE OF THE VICE PRESIDENT FOR ADMINISTRATION SYSTEMWIDE ADMINISTRATION VICE PRESIDENT FOR ADMINISTRATION Vice President for Administration 89446<sup>1</sup> OFFICE OF CAMPUS OPERATIONS & FACILITIES OFFICE OF CAMPUS OPERATIONS & FACILITIES POSITION ORGANIZATION CHART **PBD** 78777 **CHART VII G** Director Auxil & Fac Svcs Mgr PBC 81250 Auxil & Fac Svcs Mgr PBC 81505 **PBB** 79535 Auxil & Fac Svcs Off. PBB Auxil & Fac Svcs Off. 81818 PBB 80790 Registered Architect **PBB** 80558 Architect WAREHOUSE/INVENTORY FIRE SAFETY **FACILITIES SAFETY** Auxil & Fac Svc Off **PBB** 81774 Environ & Hlth Sfty Sp PBC 80325 Auxil & Fac Svc Off PBA 80601 Environ & HIth Sfty Sp PBB 78121 Environ & Hlth Sfty Sp PBB #77466, #81796 Warehouse Worker BC04 901002 WORK COORDINATION CENTER PROFESSIONAL SUPPORT **BUILDINGS AND GROUNDS** SHOPS Auxil & Fac Svcs Off PBB 80487 MANAGEMENT PBC 81053 Mechanical Engineer Auxil & Fac Svcs Off PBB 78973 Secretary II SR-14 43782 **CHART VII G2** Auxil & Fac Svcs Off PBA 77986 PBB 80532 CHART VII G1 Mechanical Engineer Auxil & Fac Svcs Off PBA 78974 Mechanical Engineer PBB 81482 Engineer PBB 79557 Mechanical Engineer 79399 PBA Auxil & Fac Svcs Off **PBB** 81453 Registered Engineer **PBC** 81097 Registered Engineer **PBB** 77675 PBB Engineer 80441 Engineer **PBB** 78915 <sup>1</sup> Excluded from position count **Perm** \* Positions appropriated to Manoa, reflected organizationally on this chart

General Fund 29.00 (MA)\*

STATE OF HAWAI'I

\* Positions appropriated to Manoa, reflected organizationally on this chart

<sup>2024</sup>orgchartupdate bgm.vsd

> **BUILDING AND GROUNDS MANAGEMENT BUILDING SERVICES**

# STATE OF HAWAI'I UNIVERSITY OF HAWAI'I SYSTEMWIDE ADMINISTRATION VICE PRESIDENT FOR ADMINISTRATION OFFICE OF CAMPUS OPERATIONS & FACILITIES BUILDING AND GROUNDS MANAGEMENT

### POSITION ORGANIZATION CHART

**BUILDING SERVICES** CHART VII G1.1

MAKAI Org Code: MAC1BG

22325

Janitor Supervisor II F2-02

Janitor III WS-02 46220 Janitor II BC-02

#05843, #11991, #13689, #36227, #51275, #110441