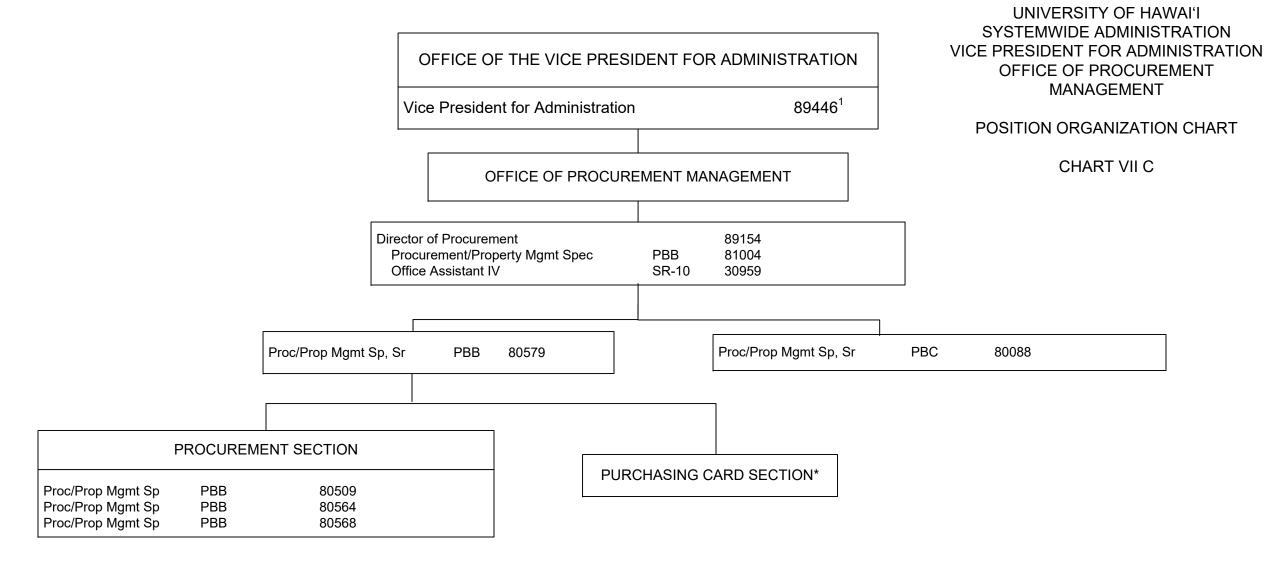

<sup>\*</sup> Includes temporary positions

OFFICE OF THE VICE PRESIDENT FOR ADMINISTRATION

Vice President for Administration

89446<sup>1</sup>

OFFICE OF UNIVERSITY RISK MANAGEMENT

Director of Risk Management89162Administrative Assistant IIISR-16900066Human Resources SpPBB80493Risk Management SpPBB78819

**POSITION ORGANIZATION CHART** 

CHART VII D

STATE OF HAWAI'I
UNIVERSITY OF HAWAI'I
SYSTEMWIDE ADMINISTRATION
VICE PRESIDENT FOR ADMINISTRATION
OFFICE OF UNIVERSITY RISK
MANAGEMENT

<sup>&</sup>lt;sup>1</sup> Excluded from position count