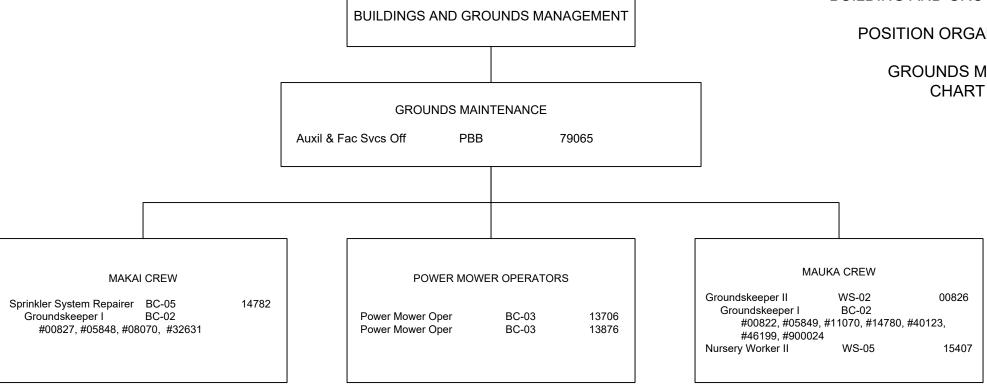

# STATE OF HAWAI'I UNIVERSITY OF HAWAI'I SYSTEMWIDE ADMINISTRATION VICE PRESIDENT FOR ADMINISTRATION OFFICE OF CAMPUS OPERATIONS & FACILITIES BUILDING AND GROUNDS MANAGEMENT

POSITION ORGANIZATION CHART

GROUNDS MAINTENANCE CHART VII G1.3

General Fund 17.00 (MA)\*

<sup>\*</sup> Positions appropriated to Manoa, reflected organizationally on this chart

<sup>\*</sup> Positions appropriated to Manoa, reflected organizationally on this chart