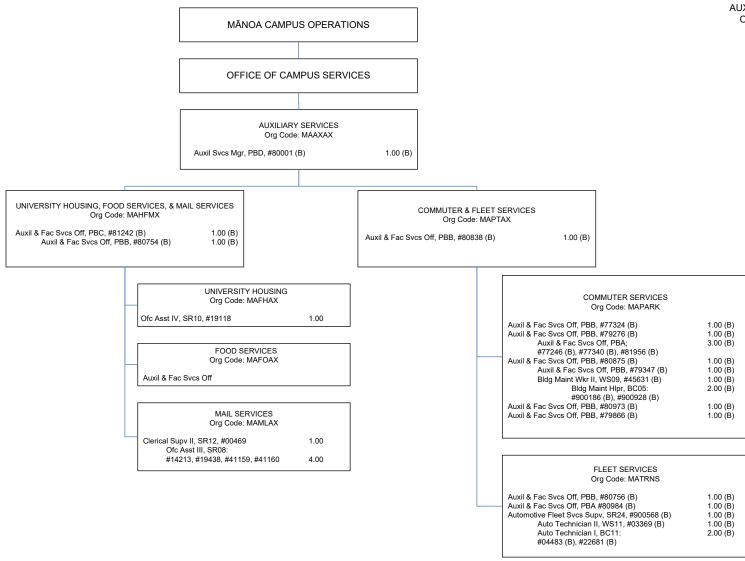

<sup>\*</sup> Positions appropriated to Manoa, reflected organizationally on this chart

STATE OF HAWAI'I
UNIVERSITY OF HAWAI'I
STATEWIDE ADMINISTRATION
VICE PRESIDENT FOR ADMINISTRATION
MĀNOA CAMPUS OPERATIONS
OFFICE OF CAMPUS SERVICES
AUXILIARY SERVICES
Organization Chart
Chart VII J2

<sup>(</sup>A) General fund position abolished but retained count: #41161

 CHART TOTAL:
 PERM
 TEMP

 General Funds:
 7.00 (MA)\*

 Special Funds (B):
 23.00 (MA)\*

<sup>(</sup>B) Special fund position abolished but retained count: #43011