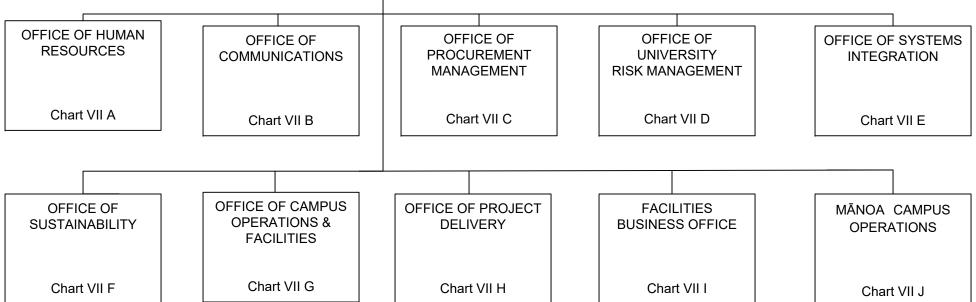

# POSITION ORGANIZATION CHART

**CHART VII** 

<sup>&</sup>lt;sup>1</sup> Excluded from position count

General Fund 7.00 (SW)
General Fund 2.00 (MA)\*
Revolving Fund (W) 1.00 (SW)

<sup>\*</sup> Positions appropriated to Manoa, reflected organizationally on this chart

CHART UPDATED **DATE: July 1, 2024** OFFICE OF THE VICE PRESIDENT FOR ADMINISTRATION STATE OF HAWAI'I UNIVERSITY OF HAWAI'I Vice President for Administration 89446<sup>1</sup> SYSTEMWIDE ADMINISTRATION VICE PRESIDENT FOR ADMINISTRATION OFFICE OF HUMAN RESOURCES OFFICE OF HUMAN RESOURCES POSITION ORGANIZATION CHART System Director of Human Resources 89310 CHART VII A Associate Director of Human Resources 89425 PBB **Human Resources Specialist** 77834 Admin & Fiscal Support Sp PBA 80093 COLLECTIVE BARGAINING AND EMPLOYEE RELATIONS **EMPLOYEE SERVICES Director of Collective Bargaining** and Employee Relations 89173 Human Resources Specialist PBB 79848 **UNIT A UNIT B** POLICIES & PROCEDURES & CLASSIFICATION HR Specialist PBB HR Manager PBC 78393 78386 HR Manager PBC 80540 HR Specialist **PBB** 80092 HR Specialist PBB 81200 HR Specialist 80384 HR Specialist PBB PBA 78683 HR Specialist **HR Specialist PBB** 80538 PBB 80179 HR Specialist HR Specialist 81834 PBB 80986 PBB HR Specialist PBB 81753 HR Assistant V SR-13 12260