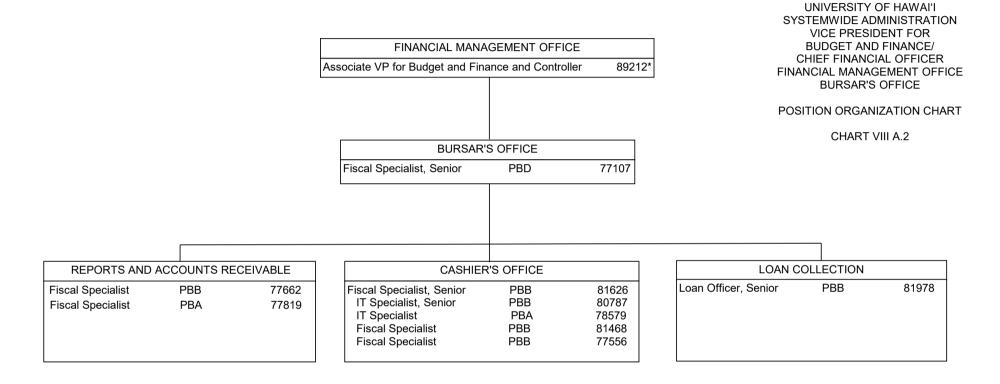

STATE OF HAWAI'I UNIVERSITY OF HAWAI'I SYSTEMWIDE ADMINISTRATION VICE PRESIDENT FOR

Perm

STATE OF HAWAI'I

\* Excluded from position count, this page

\* Excluded from position count, this page

General Funds 9.00