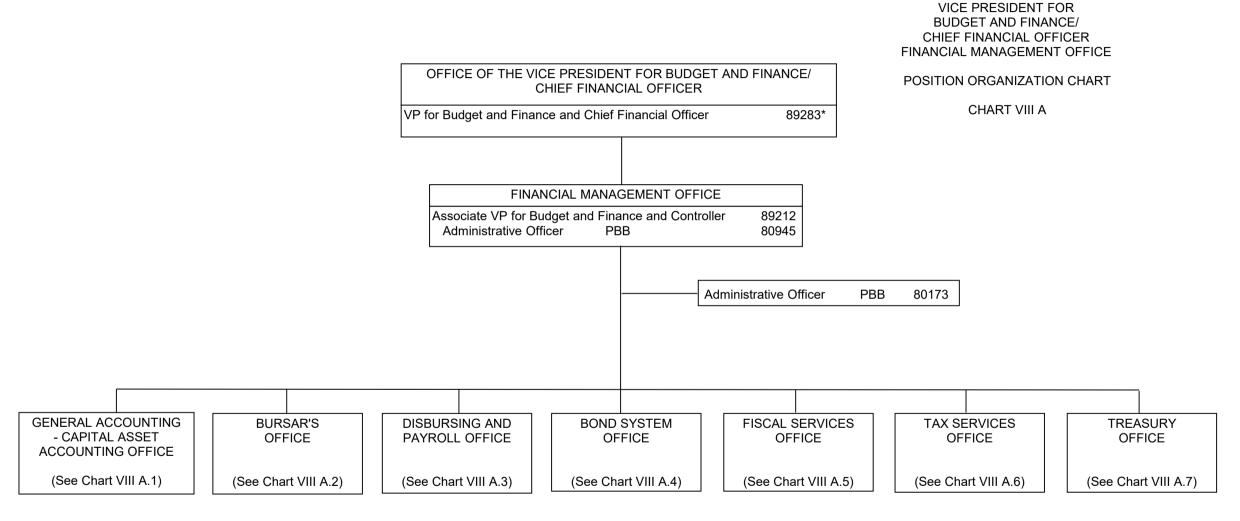

<sup>&</sup>lt;sup>1</sup> Excluded from position count

Perm General Fund 20.00

STATE OF HAWAI'I UNIVERSITY OF HAWAI'I SYSTEMWIDE ADMINISTRATION

\* Excluded from position count, this page General Funds 3.00