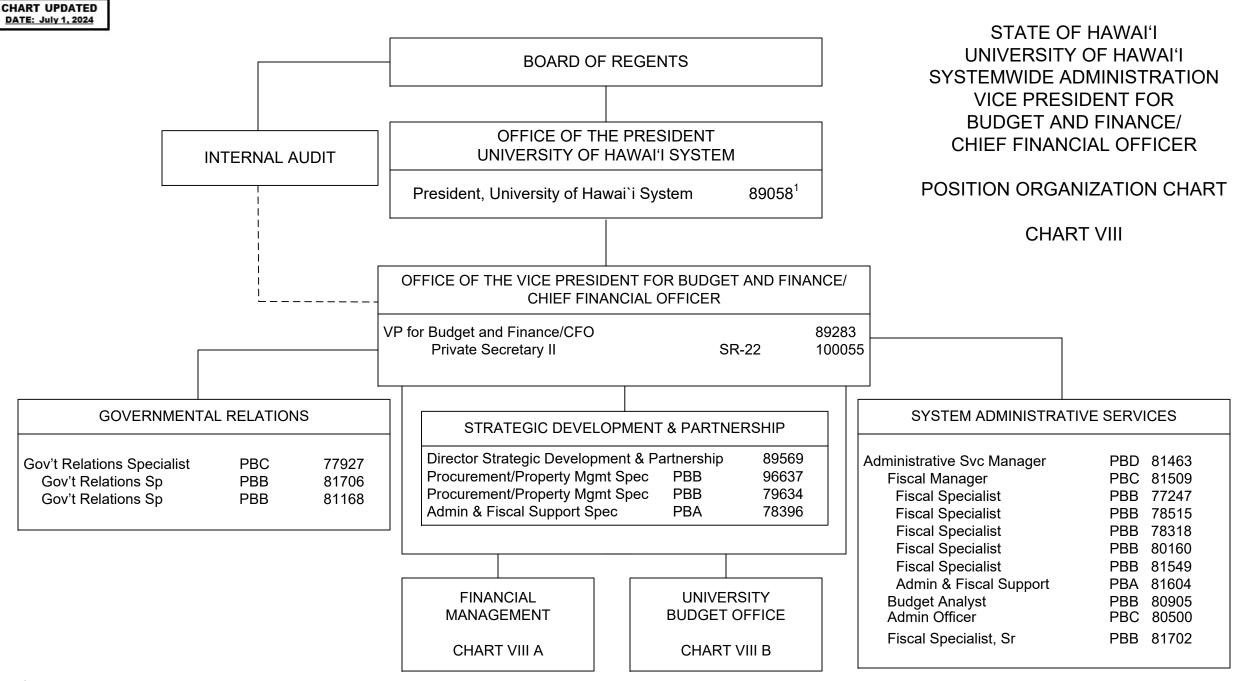

CHART UPDATED DATE: July 1, 2024

STATE OF HAWAI'I UNIVERSITY OF HAWAI'I

<sup>&</sup>lt;sup>1</sup> Excluded from position count

<sup>&</sup>lt;sup>1</sup> Excluded from position count

Perm General Fund 20.00

STATE OF HAWAI'I UNIVERSITY OF HAWAI'I SYSTEMWIDE ADMINISTRATION

\* Excluded from position count, this page General Funds 3.00