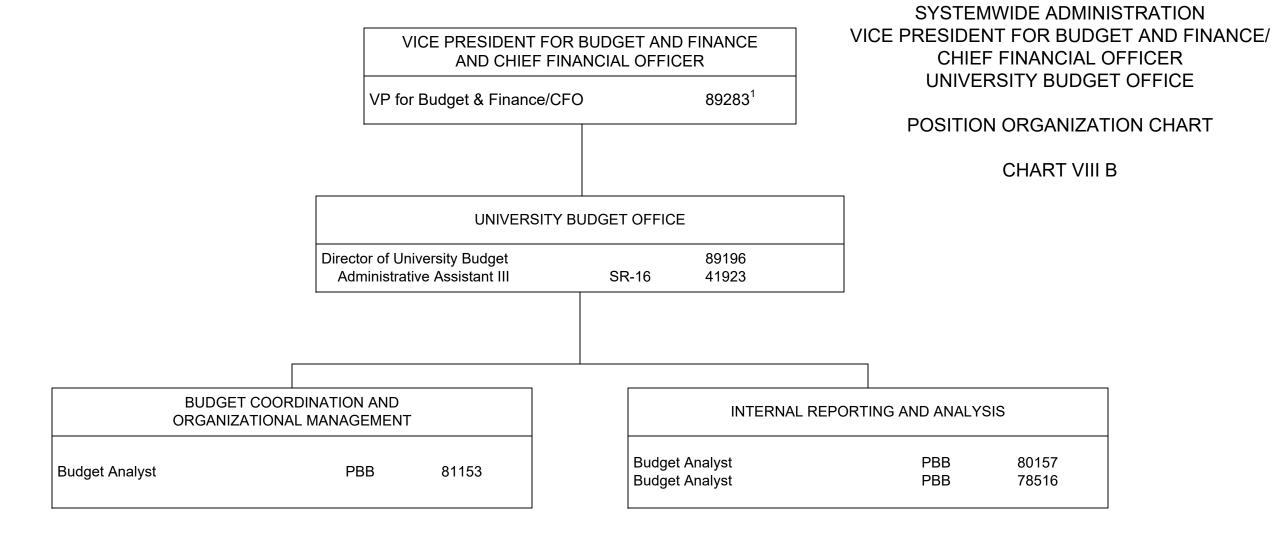

STATE OF HAWAI'I UNIVERSITY OF HAWAI'I SYSTEMWIDE ADMINISTRATION VICE PRESIDENT FOR

Perm

STATE OF HAWAI'I

\* Excluded from position count, this page

\* Excluded from position count, this page

General Funds 9.00