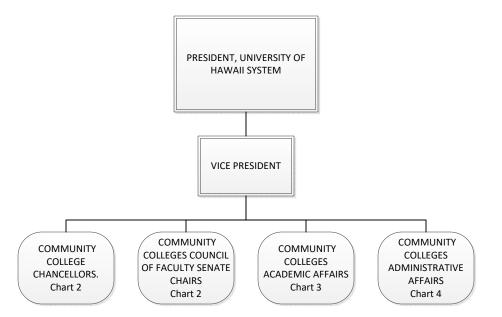

## STATE OF HAWAII UNIVERSITY OF HAWAII SYSTEMWIDE ADMINISTRATION VICE PRESIDENT FOR COMMUNITY COLLEGES

## Organization Chart

Chart 1

| Federal Fund            | 0.50          |
|-------------------------|---------------|
| Revolving Funds         | 15.00<br>9.50 |
| Temporary  Conoral Fund | 0.00          |
| General Fund            | 9.50          |
| <b>Grand Total</b>      | 92.25         |