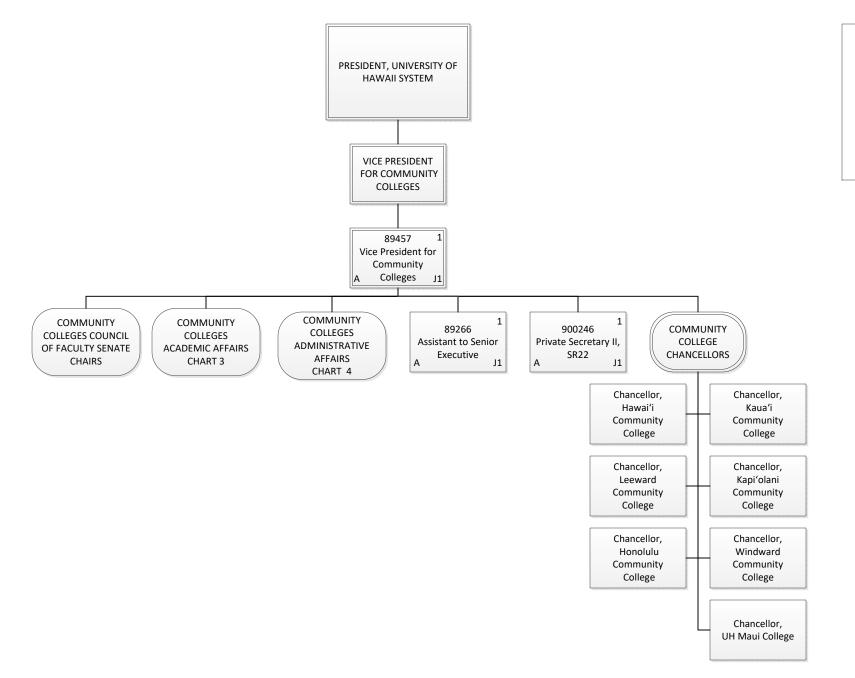

CHART UPDATED DATE: July 1, 2024

STATE OF HAWAII
UNIVERSITY OF HAWAII
SYSTEMWIDE ADMINISTRATION
VICE PRESIDENT FOR
COMMUNITY COLLEGES

Organization Chart

Chart 2

| <b>Grand Total</b> | 3.00 |
|--------------------|------|
| General Fund       | 3.00 |
| Permanent          | 3.00 |