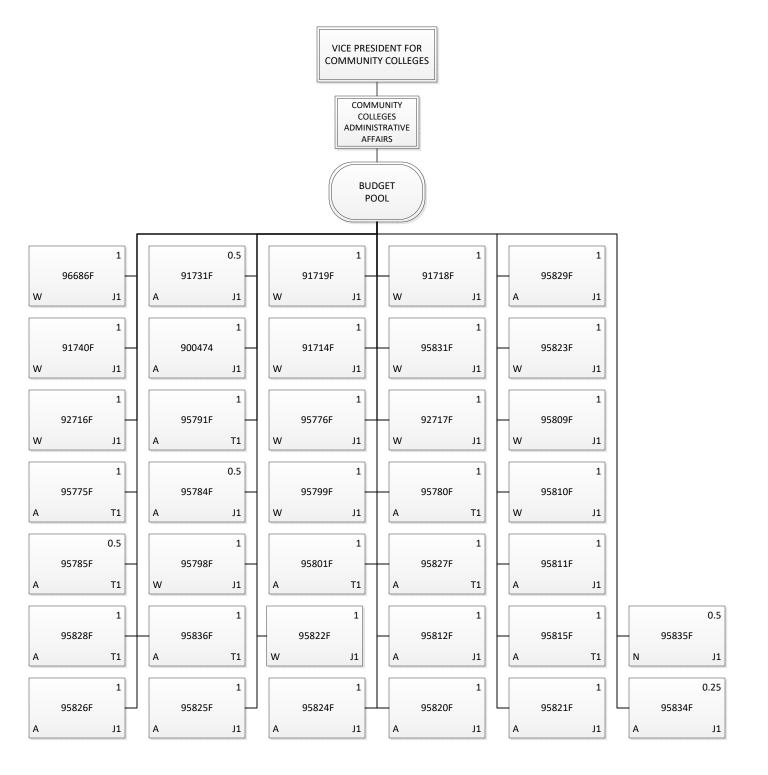

CHART UPDATED STATE OF HAWAII **DATE: July 1, 2024** VICE PRESIDENT FOR **COMMUNITY COLLEGES UNIVERSITY OF HAWAII** SYSTEMWIDE ADMINISTRATION VICE PRESIDENT FOR COMMUNITY **COMMUNITY COLLEGES** COLLEGES ADMINISTRATIVE **AFFAIRS Organization Chart** Chart 4 89140 Associate Vice President EQUAL COMMERCIAL 21236 FACILITIES, **EMPLOYMENT** ENTERPRISES, EMERGENCY HUMAN BUDGET, PLANNING MARKETING AND **BUDGET POOL** COMPLIANCE Secretary IV, SR18 PLANNING, AND OPPORTUNITY/ MANAGEMENT, AND **RESOURCES** AND FINANCE COMMUNICATIONS Chart 5 ENVIRONMENTAL CONSTRUCTION **AFFIRMATIVE** HEALTH AND SAFETY J1 ACTION 78699 80793 77208 80211 89342 77257 80490 Commercial & Institutional Registered **Human Resources** Budget Manager, Director of Marketing Policy Analyst, Architect, Manager, Auxiliary Enterprises EEO/AA PBD Specialist, PBC PBD A Officer, PBC J1 PBD PBD J1 80254 79113 96971 81054 80876 81800 44336 78936 Environmental & Auxil & Fac Svcs Secretary II, Investigator, Registered **Human Resources** Budget Analyst, Web Developer, Health Safety PBB SR14 Off, PBB Architect, PBB Specialist, PBB PBB PBB Sp, PBB J1 79417 80791 81757 81630 95819F 77305 79583 Investigator, Registered Safety/Security Budget Analyst, Fiscal Specialist, Registered Human Resources PBB Architect, PBB Architect, PBB Specialist, PBB J1 Specialist, PBB PBB PBB J1 J1 77057 81213 1 80258 77916 81577 Admin & Fiscal Construction & Investigator, Project Fiscal Specialist, Supp. Specialist, Project PBB Manager, PBB J1 PBB

PBA J1

A Manager, PBB J1

81765

Construction &

Project

A Manager, PBB J1

81580

Investigator,

PBB

J1

| 2.0<br><b>2.0</b> |
|-------------------|
|                   |
| 2.0               |
|                   |

79700

Fiscal Specialist,

PBB

CHART UPDATED DATE: July 1, 2024

## STATE OF HAWAII UNIVERSITY OF HAWAII SYSTEMWIDE ADMINISTRATION VICE PRESIDENT FOR COMMUNITY COLLEGES

Organization Chart

Chart 5

| Permanent          | 25.75 |
|--------------------|-------|
| General Fund       | 10.25 |
| Federal Fund       | 0.50  |
| Revolving Funds    | 15.00 |
| Temporary          | 8.50  |
| General Fund       | 8.50  |
| <b>Grand Total</b> | 34.25 |