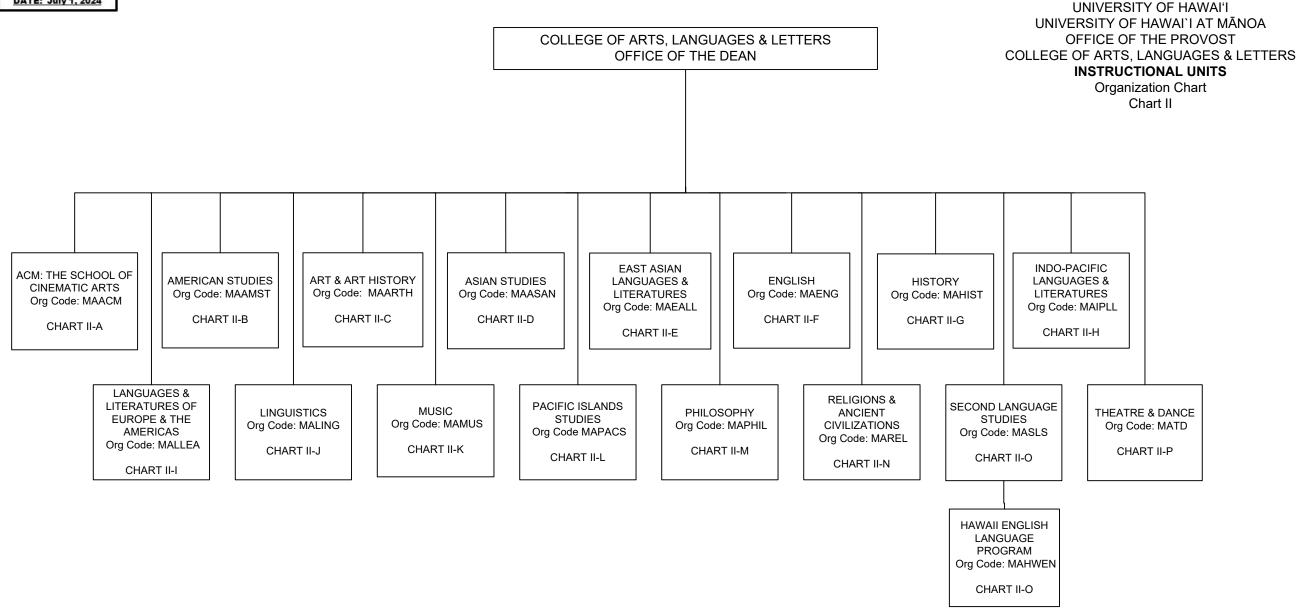

#### **INSTRUCTIONAL UNITS** Org Code: MAIUCL CHART II

ACM: The School of Cinematic Arts

Department of American Studies Department of Art & Art History

Department of Asian Studies

Department of East Asian Languages & Literatures

Department of English

Department of History

Department of Indo-Pacific Languages & Literatures

Department of Languages & Literatures of Europe & the Americas

Department of Linquistics Department of Music

Department of Pacific Islands Studies

Department of Philosophy

Department of Religions & Ancient Civilizations

Department of Second Language Studies

Department of Theatre & Dance

# ACM: THE SCHOOL OF CINEMATIC ARTS Org Code: MAACM

Chair (appointed from faculty)

Admin & Fiscal Supp Spec, PBA, #81035
Educational Specialist, PBB, #77879
Educational Specialist, PBB, #78108
1.00

Instructional Faculty: 12.00

#### DEPARTMENT OF AMERICAN STUDIES Org Code: MAAMST Chair (appointed from faculty) Admin & Fiscal Supp Spec, PBA, #81411 Student Svcs Spec, PBB, #79371 1.00 1.00 Specialist Faculty, #83568 1.00 9.00 Instructional Faculty: #82030, #82176, #82533, #82547, #82907, #83461, #84008, #84168, #84596 Graduate Assistant: 1.50 #82525, #82526, #82604,

# DEPARTMENT OF ART & ART HISTORY Org Code: MAARTH

| Org Code. MAAKTH                                                                                                                                                                          |       |  |
|-------------------------------------------------------------------------------------------------------------------------------------------------------------------------------------------|-------|--|
| Chair (appointed from faculty) Admin & Fiscal Supp Spec, PBA:                                                                                                                             | 2.00  |  |
| #77525, #77920<br>Educational Spec, PBB:                                                                                                                                                  | 4.00  |  |
| #80499, #80667, #80726, #81319<br>Machinist, PBB, #81041                                                                                                                                  | 1.00  |  |
| Associate Chair (appointed from faculty)                                                                                                                                                  |       |  |
| Specialist Faculty, #83066                                                                                                                                                                | 1.00  |  |
| Instructional Faculty:     #82067, #82142, #82275, #82445,     #82583, #82584, #82886, #82995,     #83230, #83252, #83315, #83323,     #83588, #83752, #83956, #84050,     #84232, #86536 | 18.00 |  |
| Graduate Assistant:<br>#82514, #82601, #88120, #88152,<br>#88242, #88456                                                                                                                  | 3.00  |  |

# DEPARTMENT OF ASIAN STUDIES Org Code: MAASAN Chair (appointed from faculty) Secretary II, SR-14, #41125 1.00 Specialist Faculty, #88418 1.00 Instructional Faculty: 9.00 #82501, #83625, #83680, #84210, #84385, #84802, #85068, #85079, #88773 Graduate Assistant: #88201, #88225 1.00

## COLLEGE OF ARTS, LANGUAGES & LETTERS OFFICE OF THE DEAN

| Chair (appointed from faculty)   |       |  |
|----------------------------------|-------|--|
| Secretary II, SR-14, #12854      | 1.00  |  |
| Office Asst IV, SR-10, #17384    | 1.00  |  |
| Office Asst IV, SR-10, #15344    | 1.00  |  |
| Student Svcs Spec, PBB, #80609   | 1.00  |  |
| Educational Spec, PBB, #81130    | 1.00  |  |
| Instructional Faculty:           | 27.00 |  |
| #82216, #82354, #82532, #82588,  | 6.00T |  |
| #82940, #82952, #82967, #83113,  |       |  |
| #83139, #83146, #83170, #83192,  |       |  |
| #83317, #83333, #83364, #83379,  |       |  |
| #83396, #83433, #83469, #83779,  |       |  |
| #84142, #84301, #84309, #84356,  |       |  |
| #84536, #84559, #88402, #82973T, |       |  |
| #82977T, #82988T, #82991T,       |       |  |
| #83100T, #83101T                 |       |  |
| Graduate Assistants:             | 6.50  |  |
| #88003, #88006, #88033, #88260,  |       |  |
| #88296, #88331, #88358, #88401,  |       |  |
| #88406, #88421, #88502, #88515   |       |  |
| #88553                           |       |  |

#### DEPARTMENT OF ENGLISH Org Code: MAENG Chair (appointed from faculty) Secretary II, SR-14, #11175 1.00 Office Asst IV, SR-10, #14367 1.00 Associate Chair (appointed from faculty) Educational Spec, PBB, #79171 1.00 Instructional Faculty: 27.00 #82046, #82055, #82098, #82104, #82560, #82673, #82841, #83089, #83193, #83234, #83266, #83272, #83296, #83480, #83489, #83561, #83572, #83595, #83751, #83760, #83918, #84397, #84520,,#84560, #84820, #88222, #88573 Graduate Assistant: #83231, #83476, #83506, #83511, 3.50 #88118, #88250, #88380

# COLLEGE OF ARTS, LANGUAGES & LETTERS OFFICE OF THE DEAN

DEPARTMENT OF HISTORY Org Code: MAHIST Chair (appointed from faculty) Admin & Fiscal Supp Spec, PBA, #81426 1.00 Student Svcs Spec, PBA, #78140 1.00 Associate Chair (appointed from faculty) Instructional Faculty: 24.00 #82025, #82044, #82147, #82164, #82191, #82370, #82428, #82655, #83010, #83318, #83322, #83415, #83676, #83754, #83989, #84155, #84161, #84241, #84264, #84333, #84415, #84432, #84839, #85448 Graduate Assistant: 3.00 #88030, #88323, #88329, #88342, #88547, #88556

# COLLEGE OF ARTS, LANGUAGES & LETTERS OFFICE OF THE DEAN

DEPARTMENT OF INDO-PACIFIC LANGUAGES
AND LITERATURES
Org Code: MAIPLL

Chair (appointed from faculty)
Admin & Fiscal Supp Spec, PBA, #97063 1.00

Instructional Faculty: 12.00 #82497, #82613, #82740, #82904, 2.00T #83371, #83518, #83543, #83982, #83992, #84133, #84418, #84532, #83081T, #82180T STATE OF HAWAI'I
UNIVERSITY OF HAWAI'I
UNIVERSITY OF HAWAI'I AT MĀNOA
OFFICE OF THE PROVOST
COLLEGE OF ARTS, LANGUAGES & LETTERS
DEPARTMENT INDO-PACIFIC
LANGUAGES & LITERATURES

# COLLEGE OF ARTS, LANGUAGES & LETTERS OFFICE OF THE DEAN

DEPARTMENT OF LANGUAGES & LITERATURES OF EUROPE & THE AMERICAS Org Code: MALLEA

Chair (appointed from faculty)

 Secretary II, SR-14, #15346
 1.00

#### DEPARTMENT OF LINGUISTICS Org Code: MALING Chair (appointed from faculty) Secretary II, SR-14, #13808 1.00 Admin & Fiscal Supp Spec, PBA, #81176 1.00 Instructional Faculty: 11.00 #82155, #82782, #83006, #83008, 1.00T #83119, #83168, #84110, #84336, #84355, #84618, #85018, #82132T Graduate Assistant: 2.50 #83366, #85420, #88002, #88395, 1.00T #88469, #83449T, #83452T

# COLLEGE OF ARTS, LANGUAGES & LETTERS OFFICE OF THE DEAN

DEPARTMENT OF MUSIC Org Code: MAMUS Chair (appointed from faculty) Secretary II, SR-14, #11959 1.00 Educational Spec, PBB, #80381 1.00 Admin & Fiscal Supp Spec, PBA, #81033 1.00 Educational Spec, PBA, #81965 1.00 Associate Chair (appointed from faculty) Instructional Faculty: 16.00 #82401, #82438, #82592, #82599, #82739, #82752, #82818, #83284, #83454, #83686, #84061, #84239, #84387, #84406, #84442, #84635 3.00 Graduate Assistant: #88019, #88136, #88237, #88265, #88283, #88603

## COLLEGE OF ARTS, LANGUAGES & LETTERS OFFICE OF THE DEAN

DEPARTMENT OF PACIFIC ISLANDS STUDIES Org Code: MAPACS

Chair (appointed from faculty)
Specialist Faculty: 1.00 #85956 (.50), #85086 (.50)

Instructional Faculty: #82138, #82281, #85853 3.00

#### DEPARTMENT OF PHILOSOPHY Org Code: MAPHIL Chair (appointed from faculty) Admin & Fiscal Supp Spec, PBA, #77431 1.00 Office Asst III, SR-108, #15263 1.00 Editor, PBA, #79339 (.75) 0.75 2.00 Specialist Faculty, #82014, #83528 Instructional Faculty: 11.00 #82156, #82325, #82350, #82474, #82558, #82836, #82877, #83165, #83316, #84419, #84794 2.50 Graduate Assistant: #88184, #88213, #88388, #88487, #88507

## COLLEGE OF ARTS, LANGUAGES & LETTERS OFFICE OF THE DEAN

DEPARTMENT OF RELIGIONS & ANCIENT CIVILIZATIONS Org Code: MAREL

Chair (appointed from faculty)
Admin & Fiscal Supp Spec, PBA, #96823 1.00

Instructional Faculty: #82065, #82115, #82203, #82205, 9.00

#### DEPARTMENT OF SECOND LANGUAGE STUDIES Org Code: MASLS Chair (appointed from faculty) Admin & Fiscal Supp Spec, PBA, #97045 1.00 Director, English Language Institute (appointed from faculty) Educational Spec, PBB, #80561 1.00 Specialist Faculty, #88258 1.00 Instructional Faculty: 10.00 #82201, #82418, #82454, #82744, #83082, #83163, #83294, #83936, #84247, #85017 Graduate Assistant: 3.50 #88205, #88263, #88390, #88440, 1.50T #88444,#88535, #88597, #83446T, #83456T, #83457T

#### HAWAI'I ENGLISH LANGUAGE PROGRAM Org Code: MAHWEN

Director

Educational Specialist, PBA, #81443 1.00 (B)

STATE OF HAWAI'I
UNIVERSITY OF HAWAI'I
UNIVERSITY OF HAWAI'I AT MĀNOA
OFFICE OF THE PROVOST
COLLEGE OF ARTS, LANGUAGES & LETTERS
DEPARTMENT OF

#### DEPARTMENT OF THEATRE & DANCE Org Code: MATD Chair (appointed from faculty) Secretary II, SR-14, #13647 1.00 Admin & Fiscal Supp Spec, PBA, #77076 1.00 Theater/Stage Manager, PBB, #80119 1.00 Theater Technician, PBB: 3.00 #78466, #80700, #81269 Operation Coordinator, PBA, #80994 1.00 Director of Theatre (Associate Chair) (appointed from faculty) Director of Dance Program (Associate Chair) (appointed from faculty) Instructional Faculty: 13.00 #82110, #82161, #82234, #82260, #82640, #83250, #83337, #83436, #83439, #83591, #84434, #84574, #85088 6.00 Graduate Assistant: #82419, #82549, #82568, #88000, 1.00T #88051, #88052, #88053, #88127, #88207, #88211, #88246, #88324, #82117T, #82123T