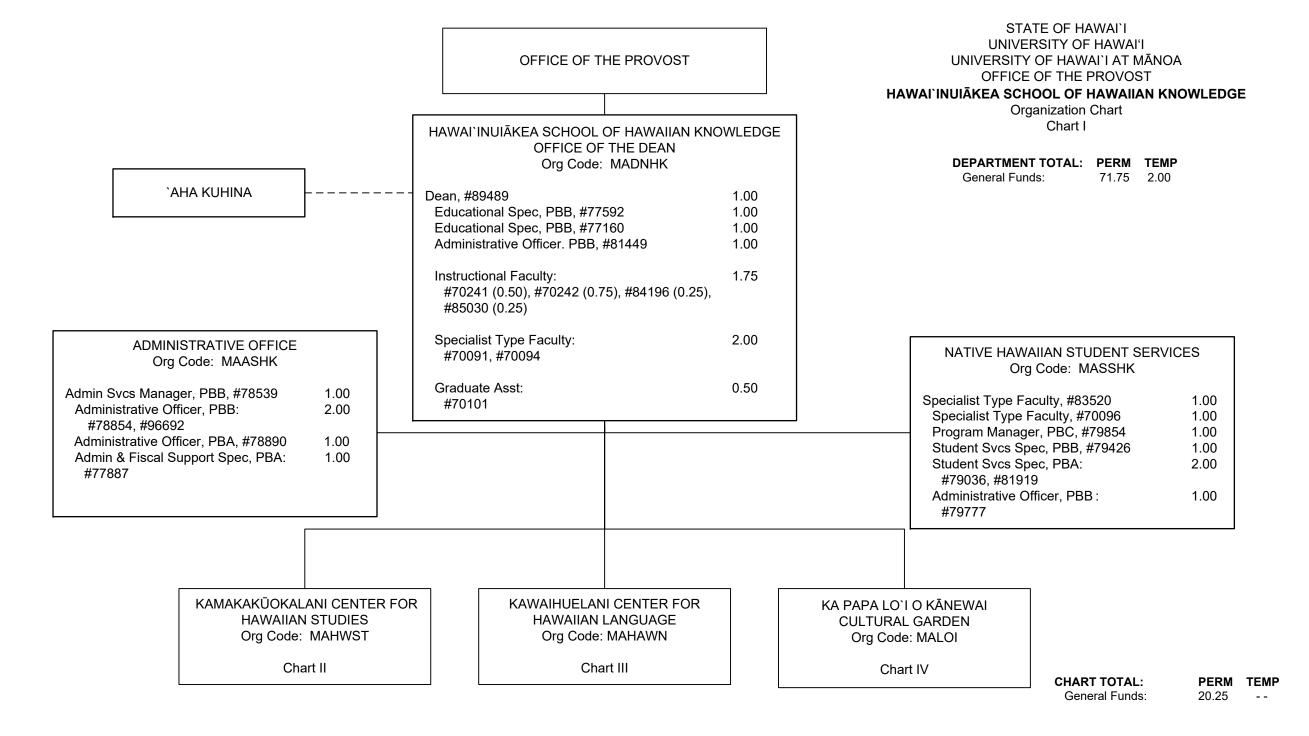

### HAWAI`INUIĀKEA SCHOOL OF HAWAIIAN KNOWLEDGE OFFICE OF THE DEAN

| KAMAKAKŪOKALANI CENTER FOR HAWAIIAN STUDIES<br>Org Code: MAHWST                                                                                |       |  |
|------------------------------------------------------------------------------------------------------------------------------------------------|-------|--|
| Director, #85089                                                                                                                               | 1.00  |  |
| Admin & Fiscal Support Spec, PBA, #79173                                                                                                       | 1.00  |  |
| Auxiliary & Facilities Svcs Officer, PBB, #77011                                                                                               | 1.00  |  |
| Educational Spec, PBB, #77591                                                                                                                  | 1.00  |  |
| Educational Spec, PBA, #81192                                                                                                                  | 1.00  |  |
| Specialist Type Faculty:<br>#84995, #83384                                                                                                     | 2.00  |  |
| Librarian Type Faculty, #82661                                                                                                                 | 1.00  |  |
| Instructional Faculty:<br>#82784, #83224, #83637, #83777, #84049,<br>#85084, #85092, #85774, #88170, #88411,<br>#82947, #84205, #84278, #82621 | 14.00 |  |
| #83834T                                                                                                                                        | 1.00  |  |
| Graduate Asst:<br>#70090, #70102, #83796                                                                                                       | 1.50  |  |

## STATE OF HAWAI'I UNIVERSITY OF HAWAI'I UNIVERSITY OF HAWAI'I AT MĀNOA OFFICE OF THE PROVOST HAWAI'INUIĀKEA SCHOOL OF HAWAIIAN KNOWLEDGE KAMAKAKŪOKALANI CENTER FOR HAWAIIAN STUDIES Organization Chart Chart II

CHART TOTAL: PERM TEMP
General Funds: 23.50 1.00

### HAWAI`INUIĀKEA SCHOOL OF HAWAIIAN KNOWLEDGE OFFICE OF THE DEAN

| KAWAIHUELANI CENTER FOR HAWAIIAN LANGUAGE<br>Org Code: MAHAWN                                                                                                                                         |              |
|-------------------------------------------------------------------------------------------------------------------------------------------------------------------------------------------------------|--------------|
| Director (Appointed from faculty)<br>Educational Spec, PBB, #77601<br>Educational Spec, PBA, #79160                                                                                                   | 1.00<br>1.00 |
| Specialist Type Faculty<br>#83654                                                                                                                                                                     | 1.00         |
| Instructional Faculty: #70093, #82062, #82167, #82118, #82243, #82458, #82536, #82657, #82878, #82885, #82901, #83022, #83083, #83111, #83497, #83508, #83599, #83743, #84102, #84371, #85313. #87393 | 22.00        |
| #83001T                                                                                                                                                                                               | 1.00T        |
| Graduate Asst:<br>#70105                                                                                                                                                                              | 0.50         |

# STATE OF HAWAI'I UNIVERSITY OF HAWAI'I UNIVERSITY OF HAWAI'I AT MĀNOA OFFICE OF THE PROVOST HAWAI'INUIĀKEA SCHOOL OF HAWAIIAN KNOWLEDGE KAWAIHUELANI CENTER FOR HAWAIIAN LANGUAGE Organization Chart Chart III

CHART TOTAL: PERM TEMP
General Funds: 25.50 1.00

### HAWAI`INUIĀKEA SCHOOL OF HAWAIIAN KNOWLEDGE OFFICE OF THE DEAN

### KA PAPA LO`I O KĀNEWAI CULTURAL GARDEN Org Code: MALOI

Educational Spec PBB, #77595 1.00 Educational Spec, PBA, #81967 1.00

Graduate Asst, #70106 0.50

### STATE OF HAWAI'I UNIVERSITY OF HAWAI'I UNIVERSITY OF HAWAI'I AT MĀNOA OFFICE OF THE PROVOST HAWAI'INUIĀKEA SCHOOL OF HAWAIIAN KNOWLEDGE KA PAPA LO'I O KĀNEWAI CULTURAL GARDEN Organization Chart

Organization Chart Chart IV

CHART TOTAL: PERM TEMP
General Funds: 2.50 --