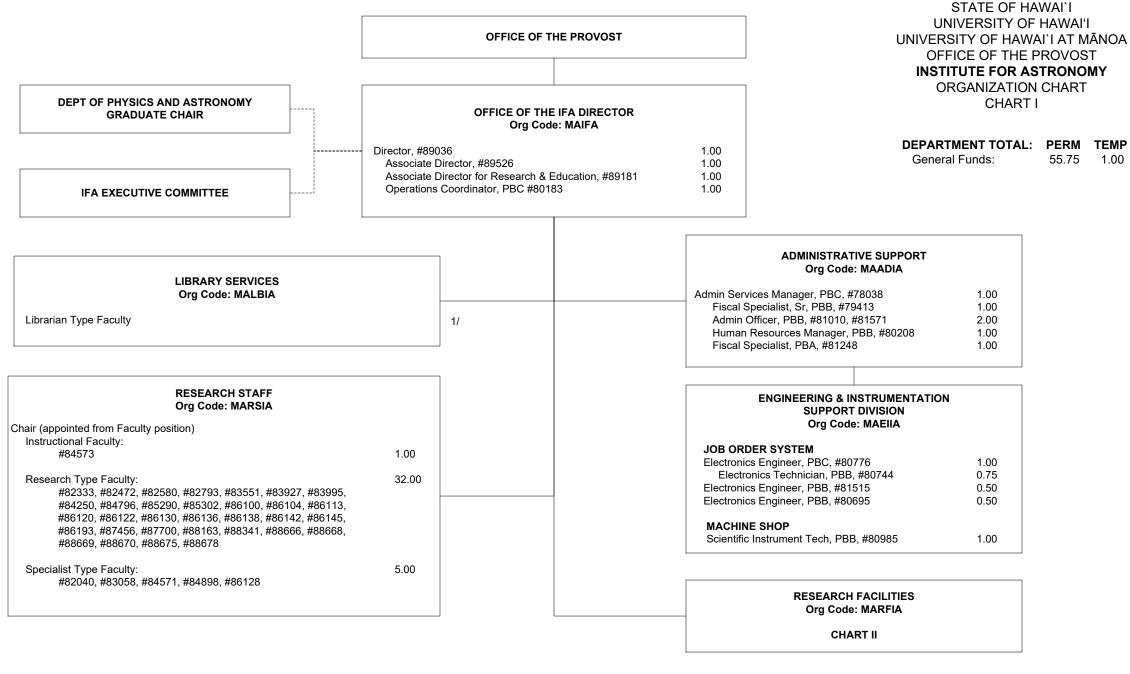

CHART UPDATED **DATE: July 1, 2024** 



**CHART TOTAL:** PERM TEMP General Funds: 51.75 0.00

1.00

CHART UPDATED DATE: July 1, 2024

OFFICE OF THE IFA DIRECTOR

RESEARCH FACILITIES
Org Code: MARFIA

STATE OF HAWAI'I
UNIVERSITY OF HAWAI'I
UNIVERSITY OF HAWAI'I AT MĀNOA
OFFICE OF THE PROVOST
INSTITUTE FOR ASTRONOMY
RESEARCH FACILITIES
ORGANIZATION CHART
CHART II

## HALEAKALA OBSERVATORY Org Code: MAHOIA

Observatory Manager, PBC, #81821 1.00

## **FACILITIES MAINTENANCE**

Observatory Tech, PBA, #77684 0.50 Building & Grounds Custodian II, BC-02, #900439 1.00

Electronics Engineer, PBB, #81293T 1.00T

## MAUNA KEA FACILITIES Org Code: MAMKIA

Observatory Director (Appointed from Research Faculty)
Electronics Engineer, PBC, #80738 0.50
Building & Ground Utility Worker, BC-05, #25855 1.00

INFRARED TELESCOPE FACILITY
Org Code: M