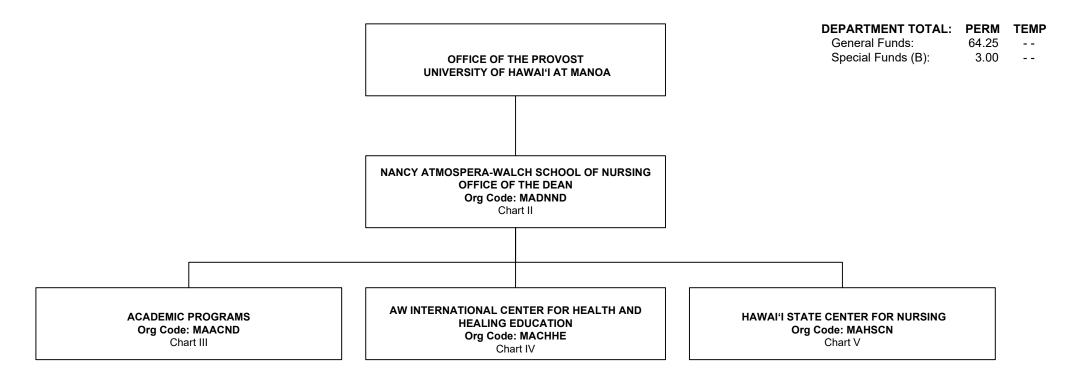

STATE OF HAWAI'I
UNIVERSITY OF HAWAI'I
UNIVERSITY OF HAWAI'I AT MĀNOA
OFFICE OF THE PROVOST
COLLEGE OF HEALTH SCIENCES AND SOCIAL WELFARE
NANCY ATMOSPERA-WALCH SCHOOL OF NURSING

OFFICE OF THE DEAN ORGANIZATION CHART CHART II

OFFICE OF THE DEAN
Org Code: MADNND

Nancy Atmospera-Walch School of Nursing Community Advisory Dean, # 89118 1.00
Operations Cord, PBC, #80496 1.00
Admin Officer, PBB:
#78235, #79008, #96981 3.00
Human Resources Sp, PBB, #78647 1.00
Public Information Sp, PBB, #78164 1.00

--9 -----

Associate Dean, #89491 Admin Officer, PBB, #78178

1.00 1.00

CHART TOTAL: PERM TEMP
General Funds: 24.00 --

> OFFICE OF THE DEAN Org Code: MADNND **ACADEMIC PROGRAMS** Org Code: MAACND

STATE OF HAWAI'I UNIVERSITY OF HAWAI'I UNIVERSITY OF HAWAI'I AT MĀNOA OFFICE OF THE PROVOST COLLEGE OF HEALTH SCIENCES AND SOCIAL WELFARE NANCY ATMOSPERA-WALCH SCHOOL OF NURSING

> **ACADEMIC PROGRAMS ORGANIZATION CHART** CHART III

#87422 (0.50), #87423 (0.50)

**CHART TOTAL:** PERM TEMP General Funds: 40.25

2.00

7.50

OFFICE OF THE DEAN Org Code: MADNND

AW INTERNATIONAL CENTER FOR HEALTH AND HEALING EDUCATION Org Code: MACHHE

Non-Appropriated Funds

STATE OF HAWAI'I
UNIVERSITY OF HAWAI'I
UNIVERSITY OF HAWAI'I AT MĀNOA
OFFICE OF THE PROVOST
COLLEGE OF HEALTH SCIENCES AND SOCIAL WELFARE
NANCY ATMOSPERA-WALCH SCHOOL OF NURSING

AW INTERNATIONAL CENTER FOR HEALTH AND HEALING EDUCATION
ORGANIZATION CHART
CHART IV

## HAWAI'I STATE CENTER FOR NURSING Org Code: MAHSCN

Director, #89507 (B) 1.00 Admin Off, PBB, #78529 (B) 1.00

Specialist Type Faculty:

#70056 (B) 1.00

STATE OF HAWAI'I
UNIVERSITY OF HAWAI'I
UNIVERSITY OF HAWAI'I AT MĀNOA
OFFICE OF THE PROVOST
COLLEGE OF HEALTH SCIENCES AND SOCIAL WELFARE
NANCY ATMOSPERA-WALCH SCHOOL OF NURSING