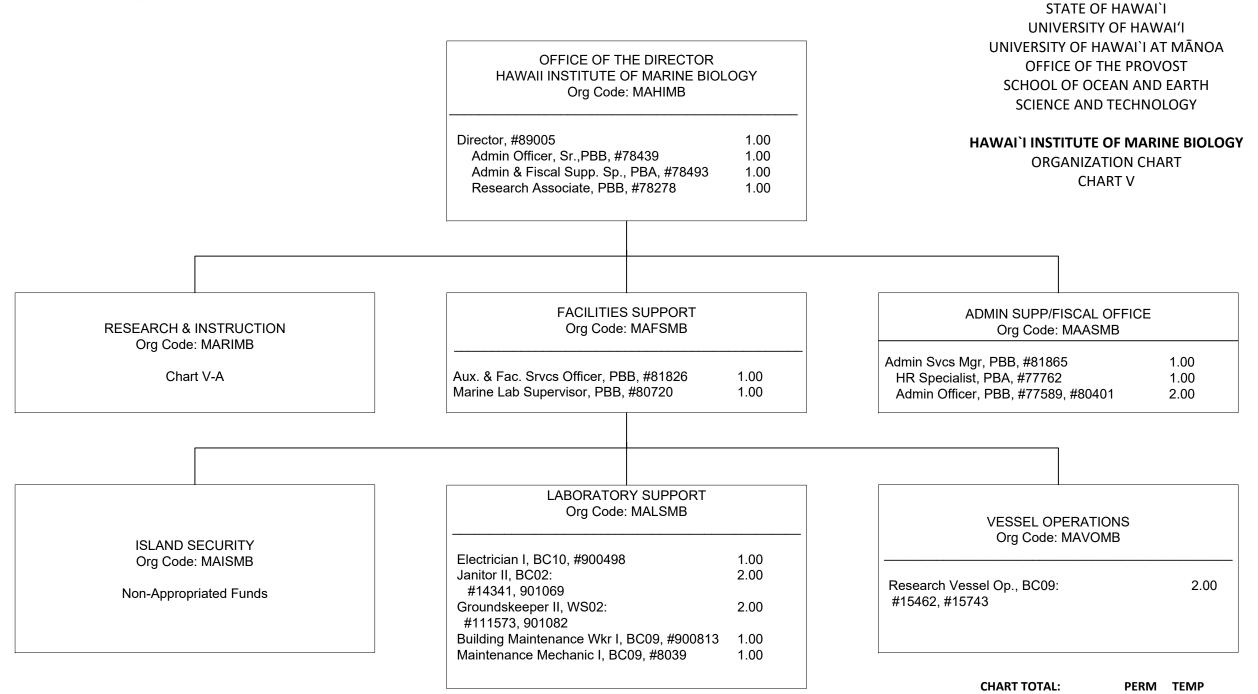

1/ All department Chair positions appointed from faculty positions





General Funds: 19.00 - -



20.50 --



|                                                                               |                                               | UNIVERSITY OF HAWAI'I<br>UNIVERSITY OF HAWAI`I AT MĀNO<br>OFFICE OF THE PROVOST                                                    | A   |
|-------------------------------------------------------------------------------|-----------------------------------------------|------------------------------------------------------------------------------------------------------------------------------------|-----|
| SCHOOL OF O                                                                   | OF THE DEAN<br>CEAN AND EARTH<br>D TECHNOLOGY | SCHOOL OF OCEAN AND EARTH<br>SCIENCE AND TECHNOLOGY<br>HAWAI`I NATURAL ENERGY INSTITUTE