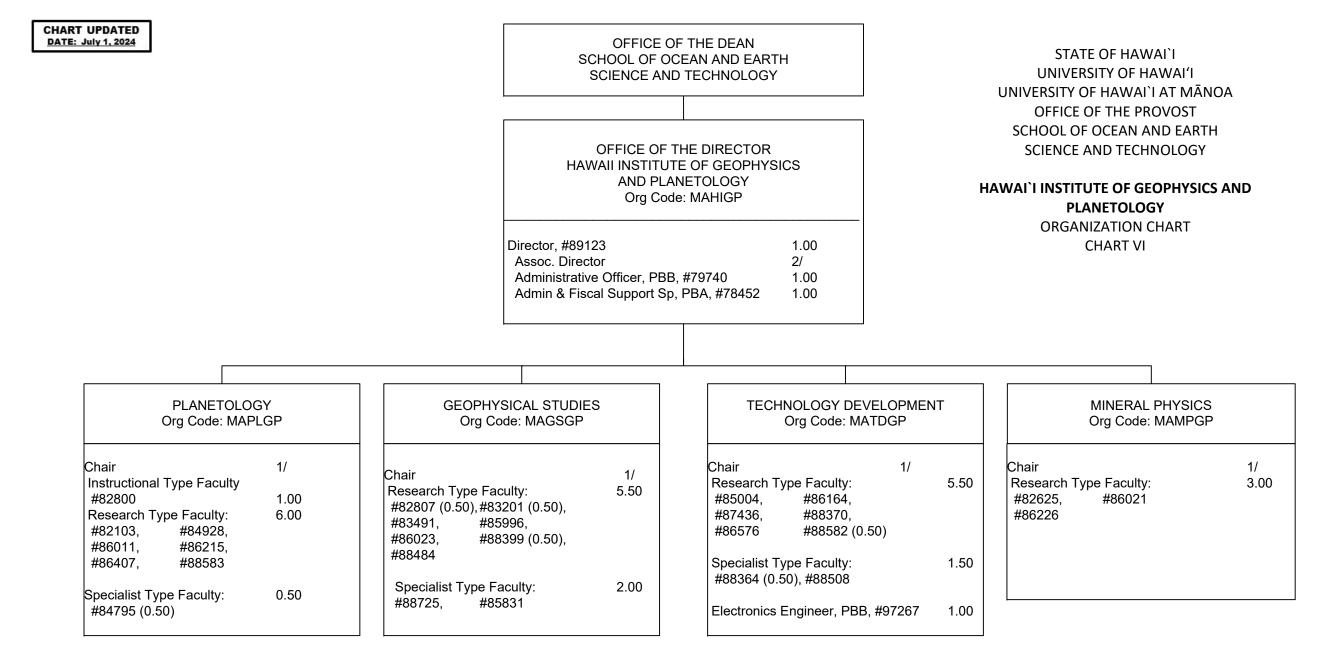

1/ All department Chair positions appointed from faculty positions





General Funds: 19.00 - -



20.50 --



|                                                                               |                                               | UNIVERSITY OF HAWAI'I<br>UNIVERSITY OF HAWAI`I AT MĀNO<br>OFFICE OF THE PROVOST                                                    | A   |
|-------------------------------------------------------------------------------|-----------------------------------------------|------------------------------------------------------------------------------------------------------------------------------------|-----|
| SCHOOL OF O                                                                   | OF THE DEAN<br>CEAN AND EARTH<br>D TECHNOLOGY | SCHOOL OF OCEAN AND EARTH<br>SCIENCE AND TECHNOLOGY<br>HAWAI`I NATURAL ENERGY INSTITUTE