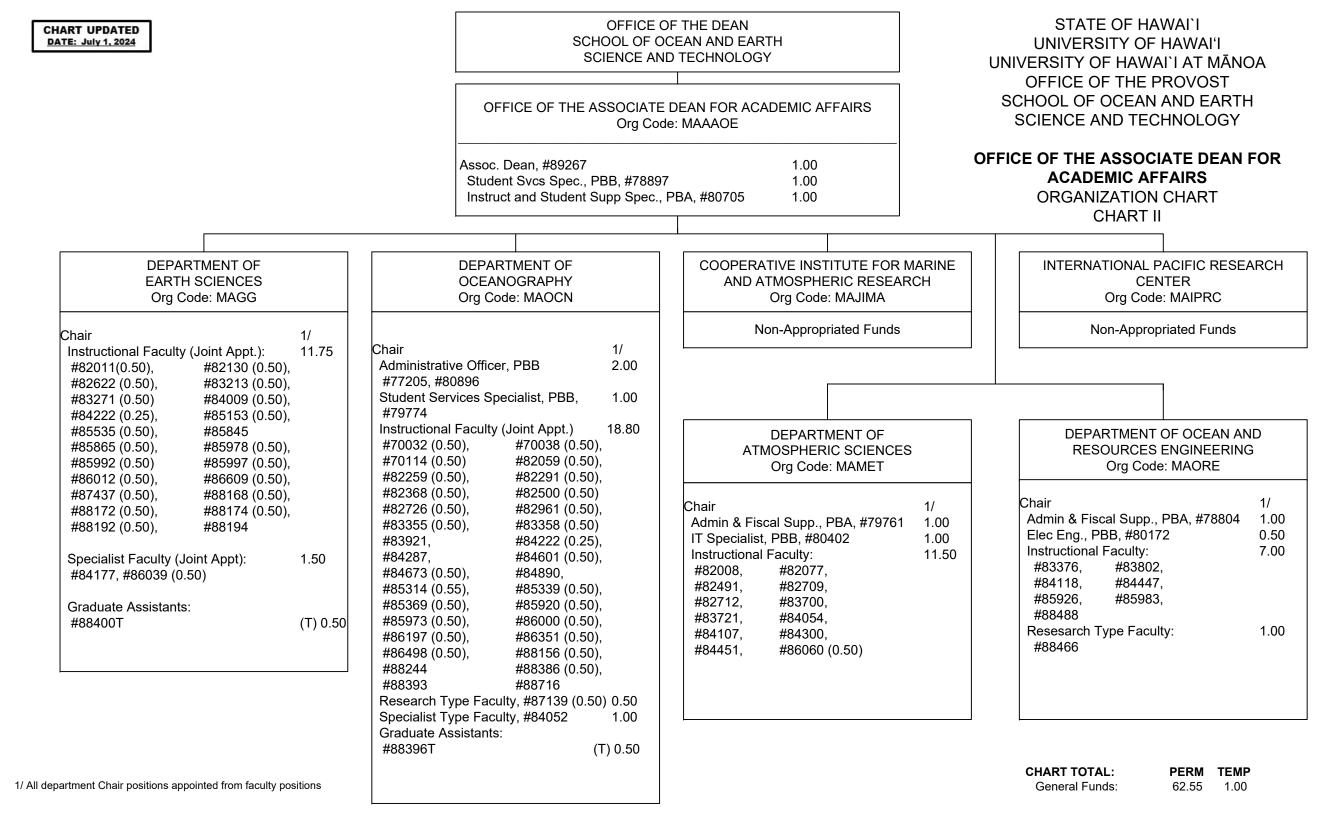

1/ All department Chair positions appointed from faculty positions





General Funds: 19.00 - -



20.50 --



|                                                                               |                                               | UNIVERSITY OF HAWAI'I<br>UNIVERSITY OF HAWAI`I AT MĀNO<br>OFFICE OF THE PROVOST                                                    | A   |
|-------------------------------------------------------------------------------|-----------------------------------------------|------------------------------------------------------------------------------------------------------------------------------------|-----|
| SCHOOL OF O                                                                   | OF THE DEAN<br>CEAN AND EARTH<br>D TECHNOLOGY | SCHOOL OF OCEAN