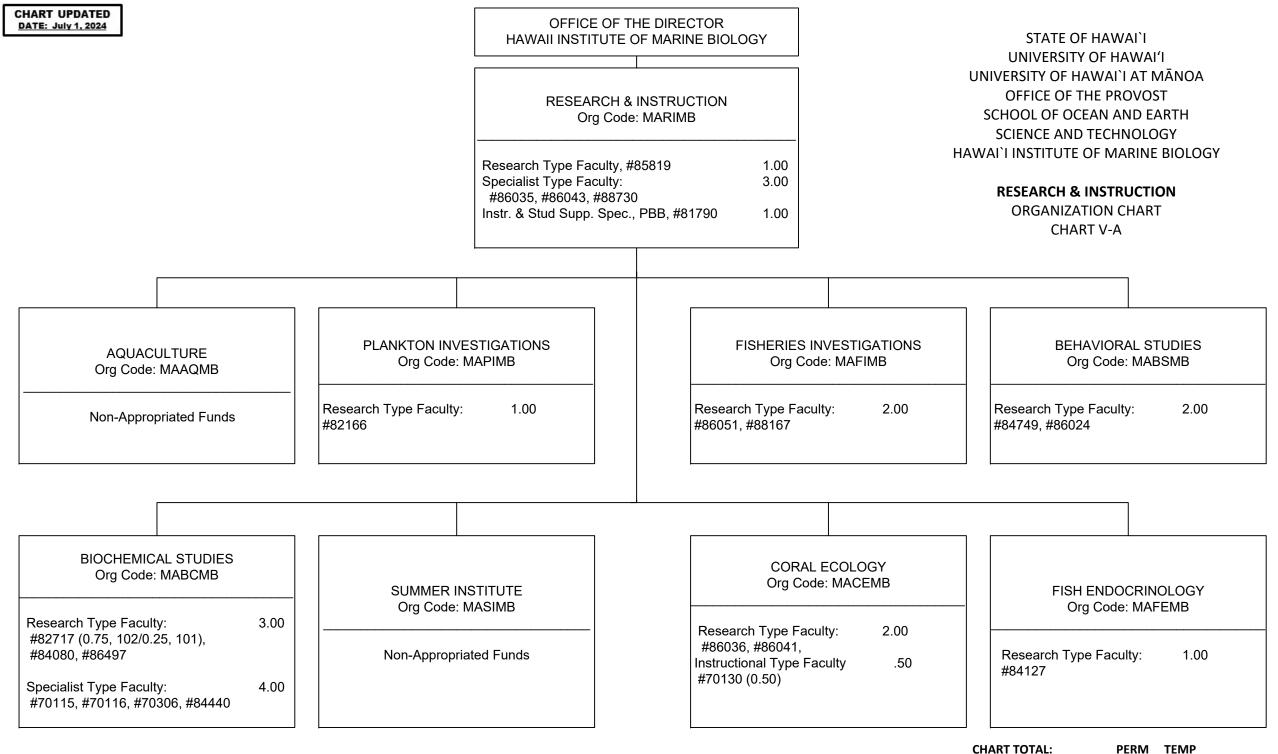

1/ All department Chair positions appointed from faculty positions





General Funds: 19.00 - -



20.50 --



|                                                                               |                                               | UNIVERSITY OF HAWAI'I<br>UNIVERSITY OF HAWAI`I AT MĀNO<br>OFFICE OF THE PROVOST                                                    | A   |
|-------------------------------------------------------------------------------|-----------------------------------------------|------------------------------------------------------------------------------------------------------------------------------------|-----|
| SCHOOL OF O                                                                   | OF THE DEAN<br>CEAN AND EARTH<br>D TECHNOLOGY | SCHOOL OF OCEAN AND EARTH<br>SCIENCE AND TECHNOLOGY<br>HAWAI`I NATURAL ENERGY INSTITUTE