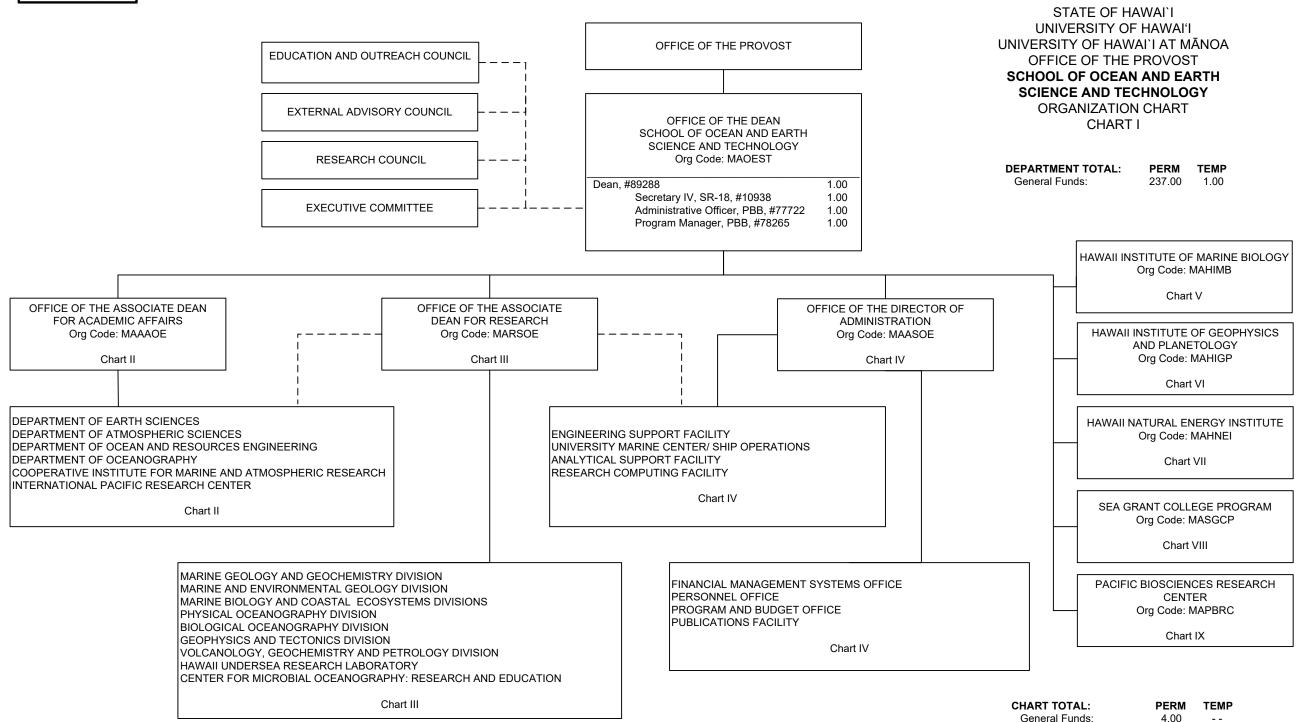

1/ All department Chair positions appointed from faculty positions





General Funds: 19.00 - -



20.50 --



|                                                                               |                                               | UNIVERSITY OF HAWAI'I<br>UNIVERSITY OF HAWAI`I AT MĀNO<br>OFFICE OF THE PROVOST                                                    | A   |
|-------------------------------------------------------------------------------|-----------------------------------------------|------------------------------------------------------------------------------------------------------------------------------------|-----|
| SCHOOL OF O                                                                   | OF THE DEAN<br>CEAN AND EARTH<br>D TECHNOLOGY | SCHOOL OF OCEA