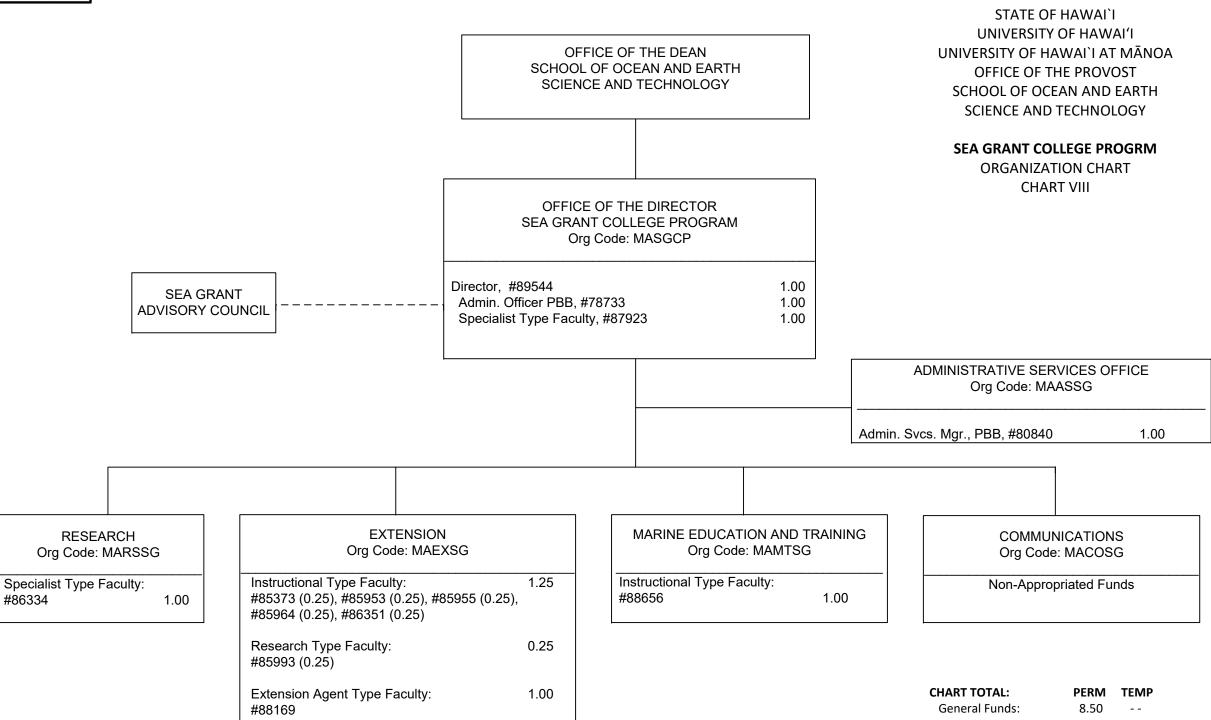

.00<br>#82073, #83214, #83875,<br>#87392, #87682      |                                               |                                                                                                                                    |     |
| Specialist Type Faculty:  2.00    #86663, #88702                              |                                               |                                                                                                                                    |     |
| Instructional Type Faculty: 1.00<br>#82736                                    |                                               |                                                                                                                                    |     |

STATE OF HAWAI`I



| OFFICE OF THE DEAN<br>SCHOOL OF OCEAN AND EARTH SCIENCE AND T                                                                                                                              | FECHNOLOGY                           | STATE OF HAWAI`I<br>UNIVERSITY OF HAWAI'I<br>UNIVERSITY OF HAWAI`I AT MĀNOA<br>OFFICE OF THE PROVOST<br>SCHOOL OF OCEAN AND EARTH<br>SCIENCE AND TECHNOLOGY |
|--------------------------------------------------------------------------------------------------------------------------------------------------------------------------------------------|--------------------------------------|-------------------------------------------------------------------------------------------------------------------------------------------------------------|
| OFFICE OF THE DIRECT