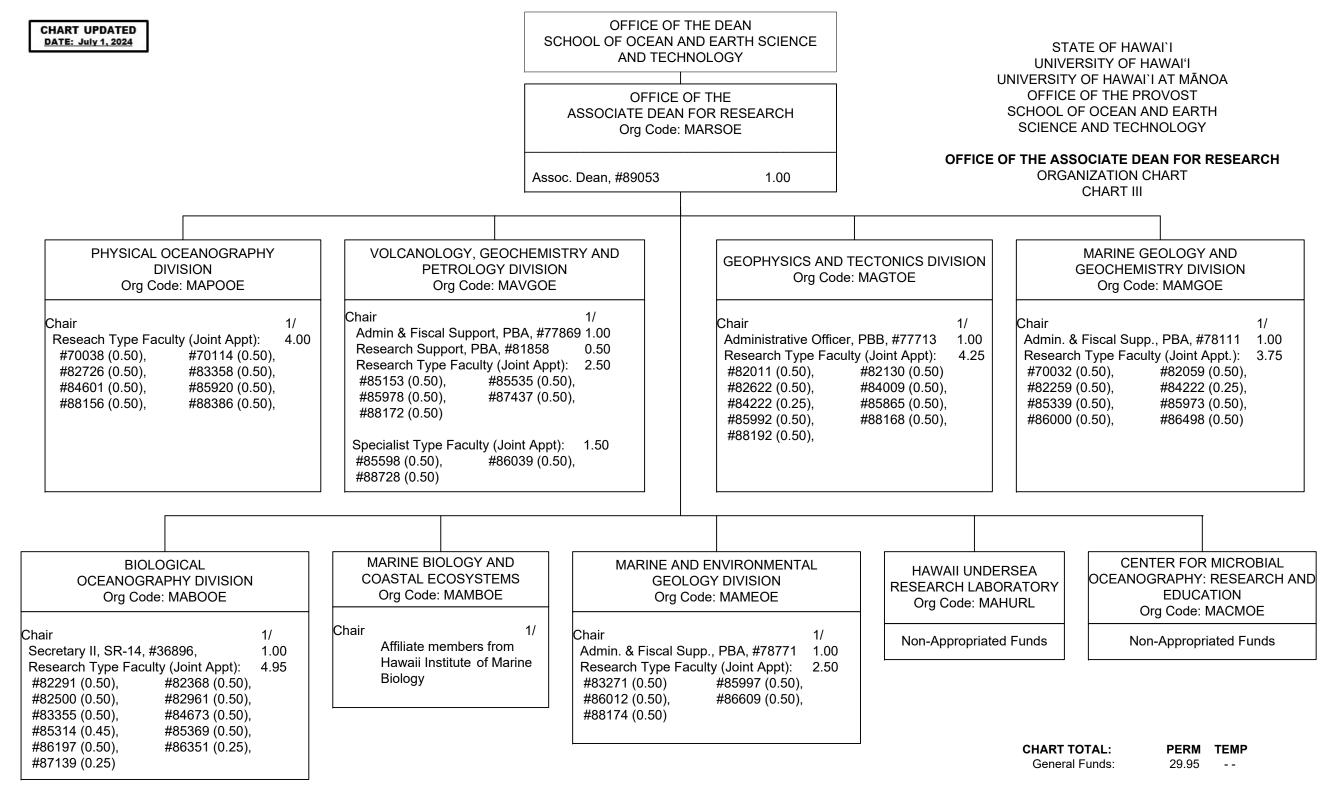

1/ All department Chair positions appointed from faculty positions





General Funds: 19.00 - -



20.50 --



|                                                                               |                                               | UNIVERSITY OF HAWAI'I<br>UNIVERSITY OF HAWAI`I AT MĀNO<br>OFFICE OF THE PROVOST                                                    | A   |
|-------------------------------------------------------------------------------|-----------------------------------------------|------------------------------------------------------------------------------------------------------------------------------------|-----|
| SCHOOL OF O                                                                   | OF THE DEAN<br>CEAN AND EARTH<br>D TECHNOLOGY | SCHOOL OF OCEAN AN