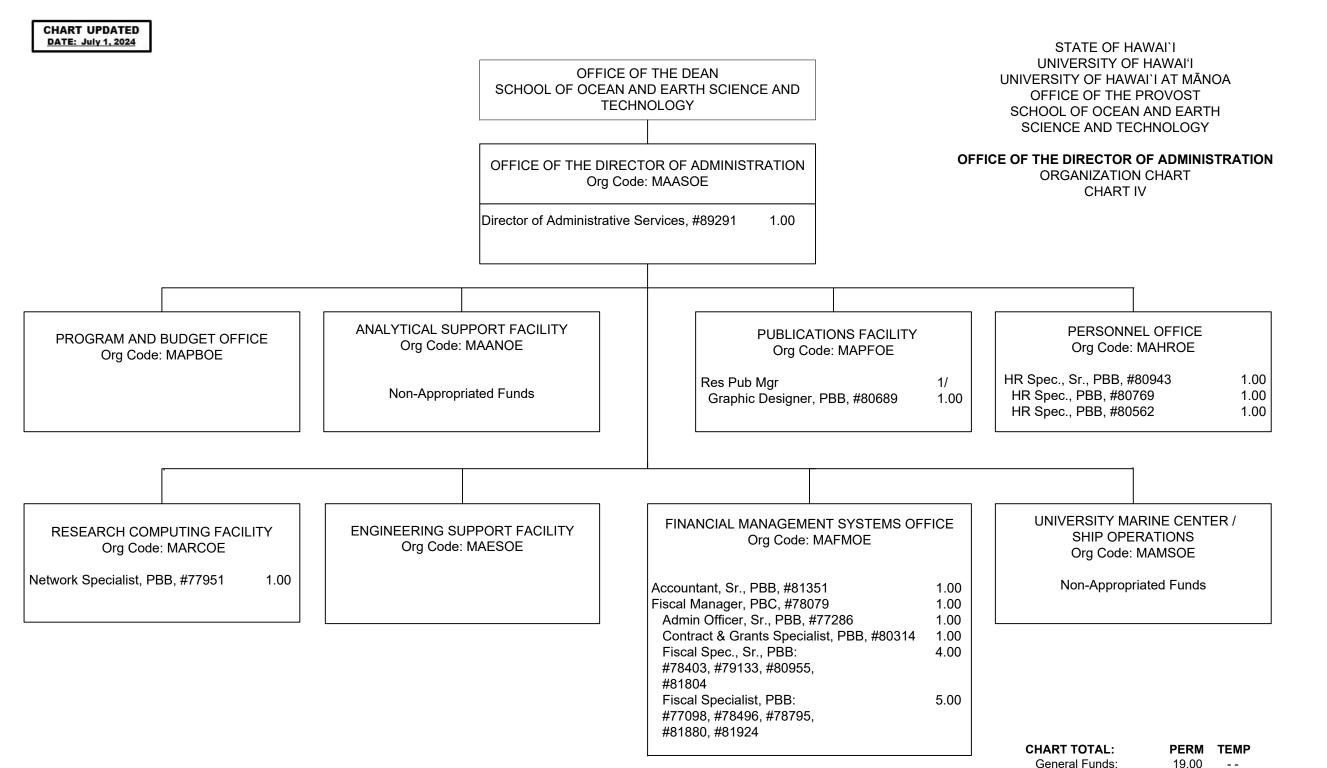

1/ All department Chair positions appointed from faculty positions

General Funds: 19.00 - -

20.50 --

|                                                                               |                                               | UNIVERSITY OF HAWAI'I<br>UNIVERSITY OF HAWAI`I AT MĀNO<br>OFFICE OF THE PROVOST                                                    | A   |
|-------------------------------------------------------------------------------|-----------------------------------------------|------------------------------------------------------------------------------------------------------------------------------------|-----|
| SCHOOL OF O                                                                   | OF THE DEAN<br>CEAN AND EARTH<br>D TECHNOLOGY | SCHOOL OF OCEAN AND EARTH<br>SCIENCE AND TECHNOLOGY<br>HAWAI`I NATURAL ENERGY INSTITUTE                                            | JTE |
| OFFICE OF THE DIRECTOR<br>HAWAII NATURAL ENERGY INSTITUTE<br>Org Code: MAHNEI |                                               | ORGANIZATION CHART<br>CHART VII                                                                                                    |     |
| Director, #89163                                                              | 1.00                                          | SUPPORT SERVICES<br>Org Code: MASPNE                                                                                               |     |
| ENERGY R&D PROGRAMS<br>Org Code: MARDNE                                       |                                               | Senior Administrative Officer, PBB, #80002 1.00<br>Fiscal Specialist, PBB, #80376 1.00<br>Administrative Officer, PBB, #80010 1.00 |     |
| Research Type Faculty: 5.00<br>#82073, #83214, #83875,<br>#87392, #87682      |                                               |                                                                                                                                    |     |
| Specialist Type Faculty:  2.00    #86663, #88702                              |                                               |                                                                                                                                    |     |
| Instructional Type Faculty: 1.00<br>#82736                                    |                                               |                                                                                                                                    |     |