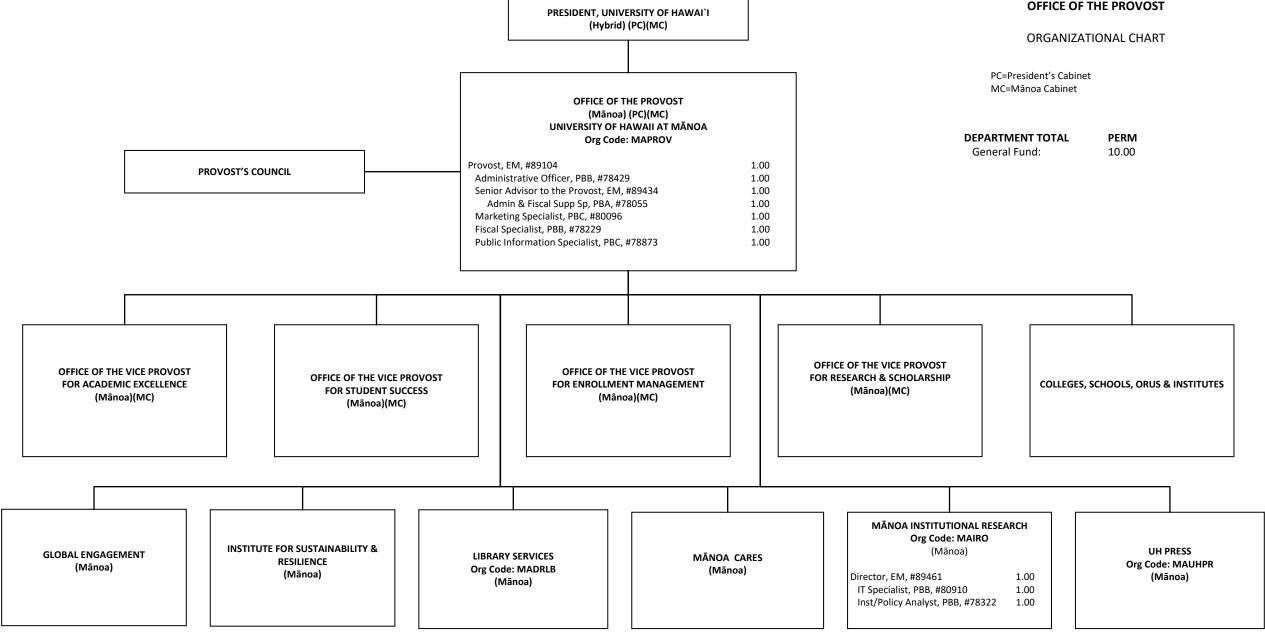

# STATE OF HAWAI`I UNIVERSITY OF HAWAI'I UNIVERSITY OF HAWAI`I AT MĀNOA OFFICE OF THE PROVOST ORGANIZATIONAL CHART

CHART TOTAL PERM
General Fund: 10.00

CHART UPDATED DATE: July 1, 2024

#### PRESIDENT, UNIVERSITY OF HAWAI`I (Hybrid) (PC)(MC)

OFFICE OF THE PROVOST (Mānoa) (PC)(MC) UNIVERSITY OF HAWAII AT MĀNOA

STATE OF HAWAI'I
UNIVERSITY OF HAWAI'I
UNIVERSITY OF HAWAI'I AT MĀNOA
OFFICE OF THE PROVOST
COLLEGES, SCHOOLS, ORUS &
INSTITUTES

**ORGANIZATION CHART** 

CHART UPDATED DATE: July 1, 2024

> OFFICE OF THE PROVOST (Mānoa) (PC)(MC) UNIVERSITY OF HAWAII AT MĀNOA Org Code: MAPROV